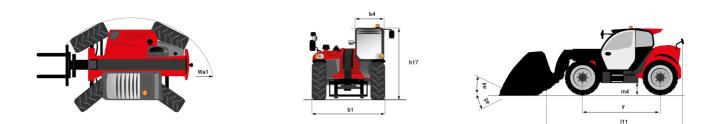

## MT 1335 HA 75D ST5 - Dimensional drawing

#### мт 1335 на 750 sт 5 Created on August 12, 2025 at 9:24 PM UTC

| Capacities                                     | Metric                         |
|------------------------------------------------|--------------------------------|
| Max. capacity                                  | 3500 kg                        |
| Max. lifting height                            | 12.60 m                        |
| Maximum outreach                               | 8.65 m                         |
| Breakout force with bucket                     | 7400 daN                       |
| Weight and dimensions                          |                                |
| Overall length to carriage                     | l11 5.72 m                     |
| Overall length (with forks)                    | l1 6.92 m                      |
| Overall width                                  | b1 2.28 m                      |
| Overall height                                 | h17 2.48 m                     |
| Wheelbase                                      | y 2.80 m                       |
| Ground clearance                               | m4 0.42 m                      |
| Overall cab width                              | b4 0.95 m                      |
| Tilt-up angle                                  | a4 13 °                        |
| Tilt-down angle                                | a5 114 °                       |
| External turning radius (over tyres)           | Wa1 3.78 m                     |
| Overall weight                                 | 9470 kg                        |
| Tires type                                     | Inflatable                     |
| Standard tires                                 | Alliance 400/80 - 24 - 162A8   |
| Forks length / width / section                 | I/e/s 1200 mm x 100 mm x 50 mm |
| Performances                                   |                                |
| Lifting                                        | 10.30 s                        |
|                                                |                                |
| Lowering                                       | 9.60 s                         |
| Extension                                      | 14.70 s                        |
| Retraction                                     | 9.90 s                         |
| Crowd                                          | 3.20 s                         |
| Dump                                           | 3.80 s                         |
| Engine                                         |                                |
| Engine brand                                   | Deutz                          |
| Engine norm                                    | Stage V                        |
| Engine model                                   | TCD 2.9L                       |
| Number of cylinders / Capacity of cylinders    | 4 - 2924 cm <sup>3</sup>       |
| I.C. Engine power rating - Power               | 75 Hp / 55.40 kW               |
| Max. torque / Engine rotation                  | 375 Nm @ 1400 rpm              |
| Drawbar pull (Laden)                           | 6310 daN                       |
| HVO validated (according to EN 15940 standard) | Yes                            |
| Electric circuit                               |                                |
| 12V Battery capacity                           | 180 Ah                         |
| Transmission                                   |                                |
| Transmission type                              | Hydrostatic                    |
| Number of gears (forward / reverse)            | 2/2                            |
| Max. travel speed                              | 24.90 km/h                     |
| Parking brake                                  | Automatic parking brake        |
| Service brake                                  | Hydraulic servo brake          |
| Hydraulics                                     |                                |
| Hydraulic pump type                            | Axial piston                   |
| Hydraulic flow / Pressure                      | 133 I/min-270 bar              |
| Tank capacities                                |                                |
| Engine oil                                     | 8.50                           |
| Hydraulic oil                                  | 153                            |
| Fuel tank                                      | 1331                           |
| Noise and vibration                            | 13/1                           |
|                                                |                                |
| Noise at driving position (LpA)                | 77 dB                          |
| Noise to environment (LwA)                     | 104 dB                         |
| Vibration on hands/arms                        | < 2.50 m/s²                    |
| Miscellaneous                                  |                                |
|                                                |                                |
| Steering wheels (front / rear)                 | 2/2                            |
| Drive wheels (front / rear)                    | 2/2                            |
|                                                |                                |