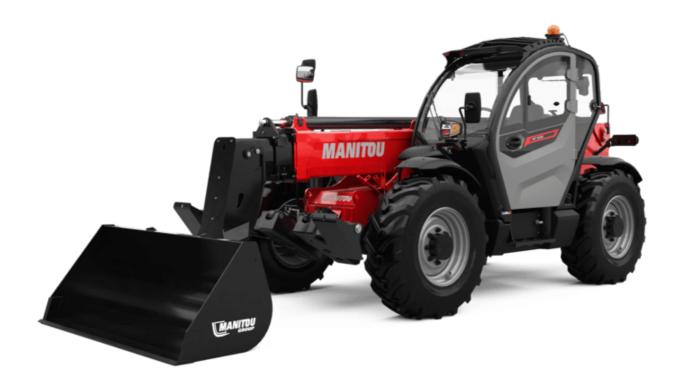

# MT 1335 HA 75D ST5

#### мт 1335 на 750 sт 5 Created on August 12, 2025 at 9:24 PM UTC

| Capacities                                     | Metric                         |
|------------------------------------------------|--------------------------------|
| Max. capacity                                  | 3500 kg                        |
| Max. lifting height                            | 12.60 m                        |
| Maximum outreach                               | 8.65 m                         |
| Breakout force with bucket                     | 7400 daN                       |
| Weight and dimensions                          |                                |
| Overall length to carriage                     | l11 5.72 m                     |
| Overall length (with forks)                    | l1 6.92 m                      |
| Overall width                                  | b1 2.28 m                      |
| Overall height                                 | h17 2.48 m                     |
| Wheelbase                                      | y 2.80 m                       |
| Ground clearance                               | m4 0.42 m                      |
| Overall cab width                              | b4 0.95 m                      |
| Tilt-up angle                                  | a4 13 °                        |
| Tilt-down angle                                | a5 114 °                       |
| External turning radius (over tyres)           | Wa1 3.78 m                     |
| Overall weight                                 | 9470 kg                        |
| Tires type                                     | Inflatable                     |
| Standard tires                                 | Alliance 400/80 - 24 - 162A8   |
| Forks length / width / section                 | I/e/s 1200 mm x 100 mm x 50 mm |
| Performances                                   |                                |
| Lifting                                        | 10.30 s                        |
|                                                |                                |
| Lowering                                       | 9.60 s                         |
| Extension                                      | 14.70 s                        |
| Retraction                                     | 9.90 s                         |
| Crowd                                          | 3.20 s                         |
| Dump                                           | 3.80 s                         |
| Engine                                         |                                |
| Engine brand                                   | Deutz                          |
| Engine norm                                    | Stage V                        |
| Engine model                                   | TCD 2.9L                       |
| Number of cylinders / Capacity of cylinders    | 4 - 2924 cm <sup>3</sup>       |
| I.C. Engine power rating - Power               | 75 Hp / 55.40 kW               |
| Max. torque / Engine rotation                  | 375 Nm @ 1400 rpm              |
| Drawbar pull (Laden)                           | 6310 daN                       |
| HVO validated (according to EN 15940 standard) | Yes                            |
| Electric circuit                               |                                |
| 12V Battery capacity                           | 180 Ah                         |
| Transmission                                   |                                |
| Transmission type                              | Hydrostatic                    |
| Number of gears (forward / reverse)            | 2/2                            |
| Max. travel speed                              | 24.90 km/h                     |
| Parking brake                                  | Automatic parking brake        |
| Service brake                                  | Hydraulic servo brake          |
| Hydraulics                                     |                                |
| Hydraulic pump type                            | Axial piston                   |
| Hydraulic flow / Pressure                      | 133 I/min-270 bar              |
| Tank capacities                                |                                |
| Engine oil                                     | 8.50                           |
| Hydraulic oil                                  | 153                            |
| Fuel tank                                      | 1331                           |
| Noise and vibration                            | 13/1                           |
|                                                |                                |
| Noise at driving position (LpA)                | 77 dB                          |
| Noise to environment (LwA)                     | 104 dB                         |
| Vibration on hands/arms                        | < 2.50 m/s²                    |
| Miscellaneous                                  |                                |
|                                                |                                |
| Steering wheels (front / rear)                 | 2/2                            |
| Drive wheels (front / rear)                    | 2/2                            |
|                                                |                                |