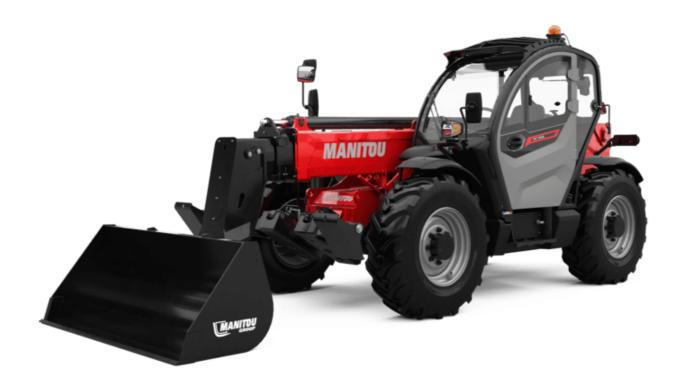

# MT 1335 HA 75D ST5

#### мт 1335 на 750 sт 5 Created on August 12, 2025 at 4:14 PM UTC

| Capacities                                     | Metric                                        |
|------------------------------------------------|-----------------------------------------------|
| Max. capacity                                  | 3500 kg                                       |
| Max. lifting height                            | 12.60 m                                       |
| Maximum outreach                               | 8.65 m                                        |
| Breakout force with bucket                     | 7400 daN                                      |
| Weight and dimensions                          |                                               |
| Overall length to carriage                     | l11 5.72 m                                    |
| Overall length (with forks)                    | l1 6.92 m                                     |
| Overall width                                  | b1 2.28 m                                     |
| Overall height                                 | h17 2.48 m                                    |
| Wheelbase                                      | y 2.80 m                                      |
| Ground clearance                               | m4 0.42 m                                     |
| Overall cab width                              | b4 0.95 m                                     |
| Tilt-up angle                                  | a4 13 °                                       |
| Tilt-down angle                                | a5 114 °                                      |
| External turning radius (over tyres)           | Wa1 3.78 m                                    |
| Overall weight                                 | 9470 kg                                       |
| Tires type                                     | Inflatable                                    |
| Standard tires                                 | Alliance 400/80 - 24 - 162A8                  |
| Forks length / width / section                 | I/e/s 1200 mm x 100 mm x 50 mm                |
| Performances                                   |                                               |
| Lifting                                        | 10.30 s                                       |
|                                                |                                               |
| Lowering                                       | 9.60 s                                        |
| Extension                                      | 14.70 s                                       |
| Retraction                                     | 9.90 s                                        |
| Crowd                                          | 3.20 s                                        |
| Dump                                           | 3.80 s                                        |
| Engine                                         |                                               |
| Engine brand                                   | Deutz                                         |
| Engine norm                                    | Stage V                                       |
| Engine model                                   | TCD 2.9L                                      |
| Number of cylinders / Capacity of cylinders    | 4 - 2924 cm³                                  |
| I.C. Engine power rating - Power               | 75 Hp / 55.40 kW                              |
| Max. torque / Engine rotation                  | 375 Nm @ 1400 mm                              |
| Drawbar pull (Laden)                           | 6310 daN                                      |
| HVO validated (according to EN 15940 standard) | Yes                                           |
| Electric circuit                               |                                               |
| 12V Battery capacity                           | 180 Ah                                        |
| Transmission                                   |                                               |
| Transmission type                              | Hydrostatic                                   |
| Number of gears (forward / reverse)            | 2/2                                           |
| Max. travel speed                              | 24.90 km/h                                    |
| Parking brake                                  | Automatic parking brake                       |
| Service brake                                  | Hydraulic servo brake                         |
| Hydraulics                                     |                                               |
| Hydraulic pump type                            | Axial piston                                  |
| Hydraulic flow / Pressure                      | 133 I/min-270 bar                             |
|                                                |                                               |
| Tank capacities                                |                                               |
| Engine oil                                     | 8.50                                          |
| Hydraulic oil                                  | 153                                           |
| Fuel tank                                      | 137                                           |
| Noise and vibration                            |                                               |
| Noise at driving position (LpA)                | 77 dB                                         |
| Noise to environment (LwA)                     | 104 dB                                        |
| Vibration on hands/arms                        | < 2.50 m/s <sup>2</sup>                       |
| Miscellaneous                                  |                                               |
| Steering wheels (front / rear)                 | 2 / 2                                         |
| Drive wheels (front / rear)                    | 2/2                                           |
| Safety / Cab certification                     | Standard EN 15000 / Cabin ROPS - FOPS level 2 |
| Controls                                       | JSM                                           |
|                                                |                                               |