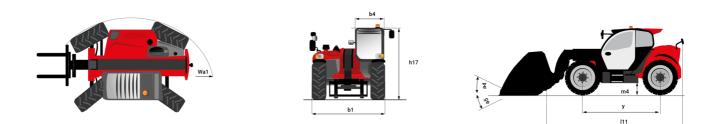

## MT 1335 HA 75D ST5 - Dimensional drawing

#### мт 1335 на 750 sт 5 Created on August 12, 2025 at 4:14 PM UTC

| Capacities                                     | Metric                                        |
|------------------------------------------------|-----------------------------------------------|
| Max. capacity                                  | 3500 kg                                       |
| Max. lifting height                            | 12.60 m                                       |
| Maximum outreach                               | 8.65 m                                        |
| Breakout force with bucket                     | 7400 daN                                      |
| Weight and dimensions                          |                                               |
| Overall length to carriage                     | l11 5.72 m                                    |
| Overall length (with forks)                    | l1 6.92 m                                     |
| Overall width                                  | b1 2.28 m                                     |
| Overall height                                 | h17 2.48 m                                    |
| Wheelbase                                      | y 2.80 m                                      |
| Ground clearance                               | m4 0.42 m                                     |
| Overall cab width                              | b4 0.95 m                                     |
| Tilt-up angle                                  | a4 13 °                                       |
| Tilt-down angle                                | a5 114 °                                      |
| External turning radius (over tyres)           | Wa1 3.78 m                                    |
| Overall weight                                 | 9470 kg                                       |
| Tires type                                     | Inflatable                                    |
| Standard tires                                 | Alliance 400/80 - 24 - 162A8                  |
| Forks length / width / section                 | I/e/s 1200 mm x 100 mm x 50 mm                |
| Performances                                   |                                               |
| Lifting                                        | 10.30 s                                       |
|                                                |                                               |
| Lowering                                       | 9.60 s                                        |
| Extension                                      | 14.70 s                                       |
| Retraction                                     | 9.90 s                                        |
| Crowd                                          | 3.20 s                                        |
| Dump                                           | 3.80 s                                        |
| Engine                                         |                                               |
| Engine brand                                   | Deutz                                         |
| Engine norm                                    | Stage V                                       |
| Engine model                                   | TCD 2.9L                                      |
| Number of cylinders / Capacity of cylinders    | 4 - 2924 cm³                                  |
| I.C. Engine power rating - Power               | 75 Hp / 55.40 kW                              |
| Max. torque / Engine rotation                  | 375 Nm @ 1400 mm                              |
| Drawbar pull (Laden)                           | 6310 daN                                      |
| HVO validated (according to EN 15940 standard) | Yes                                           |
| Electric circuit                               |                                               |
| 12V Battery capacity                           | 180 Ah                                        |
| Transmission                                   |                                               |
| Transmission type                              | Hydrostatic                                   |
| Number of gears (forward / reverse)            | 2/2                                           |
| Max. travel speed                              | 24.90 km/h                                    |
| Parking brake                                  | Automatic parking brake                       |
| Service brake                                  | Hydraulic servo brake                         |
| Hydraulics                                     |                                               |
| Hydraulic pump type                            | Axial piston                                  |
| Hydraulic flow / Pressure                      | 133 I/min-270 bar                             |
|                                                |                                               |
| Tank capacities                                |                                               |
| Engine oil                                     | 8.50                                          |
| Hydraulic oil                                  | 153                                           |
| Fuel tank                                      | 137                                           |
| Noise and vibration                            |                                               |
| Noise at driving position (LpA)                | 77 dB                                         |
| Noise to environment (LwA)                     | 104 dB                                        |
| Vibration on hands/arms                        | < 2.50 m/s <sup>2</sup>                       |
| Miscellaneous                                  |                                               |
| Steering wheels (front / rear)                 | 2 / 2                                         |
| Drive wheels (front / rear)                    | 2/2                                           |
| Safety / Cab certification                     | Standard EN 15000 / Cabin ROPS - FOPS level 2 |
| Controls                                       | JSM                                           |
|                                                |                                               |