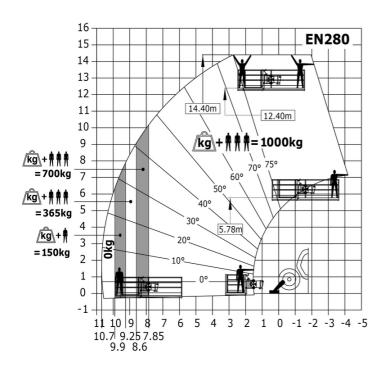

## MT 1335 HA 75D ST5 - Load chart

Machine on lowered stabilisers with forks Metric

### Machine with Man basket - Metric

Head Office B.P. 249 - 430 rue de l'Aubinière 44150 Ancenis Cedex - France Tel: +33 (0)2 40 09 10 11 - Fax: +33 (0)2 40 09 10 97 www.manitou.com

This publication provides a description of the configuration versions and options for Manitou products, which may differ for equipment. The equipment presented in this brochure may be part of a series, as an option, or it may not be available, depending on the versions. Manitou reserves the right, at any time and without notice, to amend the specifications described and represented. The specifications provided do not bind the manufacturer. For more details, please contact your Manitou agent. This is not a contractually binding document. The presentation of the products is not contractually binding. List of specifications non-exhaustive. The logos as well as the visual identity of the company are owned by Manitou and cannot be used without authorisation. All rights reserved. The photos and diagrams contained in this brochure are only provided for consultation and information purposes.