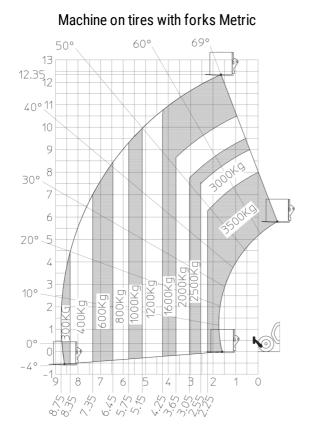

## MT 1335 HA 75D ST5 - Load chart

Machine on lowered stabilisers with forks Metric