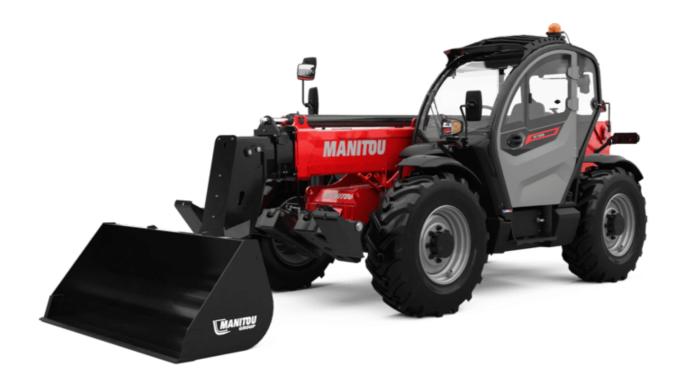

Technical sheet :

## MT 1335 HA 75D ST5





## мт тазь на тьо ыть Created on August 12, 2025 at 11:44 PM UTC

| Capacities                                    | Metric                                                |
|-----------------------------------------------|-------------------------------------------------------|
| Max. capacity                                 | 3500 kg                                               |
| Aax. lifting height                           | 12.60 m                                               |
| faximum outreach                              | 8.65 m                                                |
| reakout force with bucket                     | 7400 daN                                              |
| leight and dimensions                         |