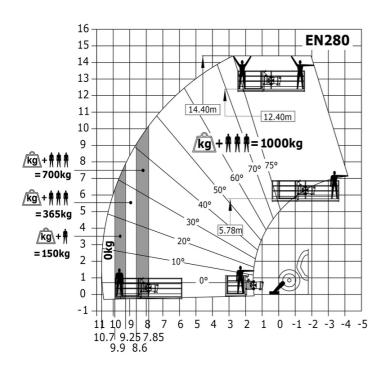

## Machine with Man basket - Metric

B.P. 249 - 430 rue de l'Aubinière 44150 Ancenis Cedex - France Tel: +33 (0)2 40 09 10 11 - Fax: +33 (0)2 40 09 10 97 www.manitou.com

This publication provides a description of the configuration versions and options for Manitou products, which may differ for equipment. The equipment presented in this brochure may be part of a series, as an option, or it may not be available, depending on the versions. Manitou reserves the right, at any time and without notice, to amend the specifications described and represented. The specifications provided do not bind the manufacturer. For more details, please contact your Manitou agent. This is not a contractually binding document. The presentation of the products is not contractually binding. List of specifications non-exhaustive. The logos as well as the visual identity of the company are owned by Manitou and cannot be used without authorisation. All rights reserved. The photos and diagrams contained in this brochure are only provided for consultation and information purposes.