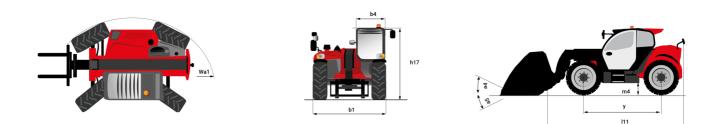

## MT 1335 HA 75D ST5 - Dimensional drawing

MT 1335 HA 75D ST5 - Load chart

Machine on lowered stabilisers with forks Metric