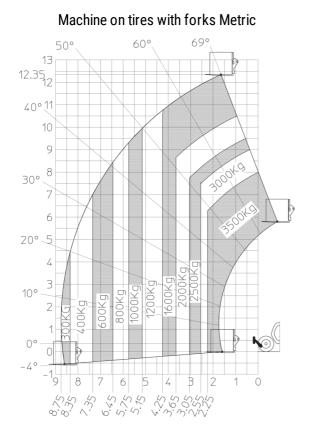

## MT 1335 HA 75D ST5 - Dimensional drawing

MT 1335 HA 75D ST5 - Load chart

Machine on lowered stabilisers with forks Metric