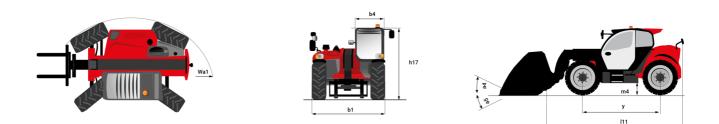

| 104 dB                                        |
| Vibration on hands/arms                        | < 2.50 m/s <sup>2</sup>                       |
| Miscellaneous                                  |                                               |
| Steering wheels (front / rear)                 | 2/2                                           |
| Drive wheels (front / rear)                    | 2/2                                           |
| Safety / Cab certification                     | Standard EN 15000 / Cabin ROPS - FOPS level 2 |
| Controls                                       | JSM                                           |
|                                                |                                               |

## MT 1335 HA 75D ST5 - Dimensional drawing



## MT 1335 HA 75D ST5 - Load chart



Machine on lowered stabilisers with forks Metric



### Machine with Man basket - Metric





Head Office B.P. 249 - 430 rue de l'Aubinière 44150 Ancenis Cedex - France Tel: +33 (0)2 40 09 10 11 - Fax: +33 (0)2 40 09 10 97 www.manitou.com



This publication provides a description of the configuration versions and options for Manitou products, which may differ for equipment. The equipment presented in this brochure may be part of a series, as an option, or it may not be available, depending on the versions. Manitou reserves the right, at any time and without notice, to amend the specifications described and represented. The specifications provided do not bind the manufacturer. For more details, please contact your Manitou agent. This is not a contrac