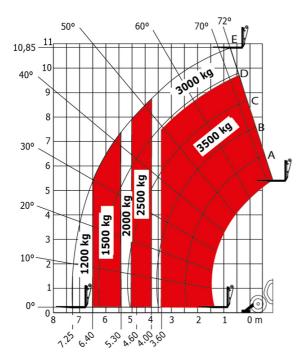

| Controls                                    |                                                                  |

## MT 1135 H 100D - Dimensional drawing







#### MT 1135 H 100D - Load chart

#### Machine on tires with forks Metric



### Machine on lowered stabilisers with forks Metric



# Load Chart metric







#### **Head Office**

B.P. 249 - 430 rue de l'Aubinière 44150 Ancenis Cedex - France Tel: +33 (0)2 40 09 10 11 - Fax: +33 (0)2 40 09 10 97 www.manitou.com



This publication provides a description of the configuration versions and options for Manitou products, which may differ for equipment. The equipment presented in this brochure may be part of a series, as an option, or it may not be available, depending on the versions. Manitou reserves the right, at any time and without notice, to amend the specifications described and represented. The specifications provided do not bind the manufacturer. For more details, please contact your Manitou agent. This is not a contractually binding document. The presentation of the products is not contractually binding. List of specifications non-exh