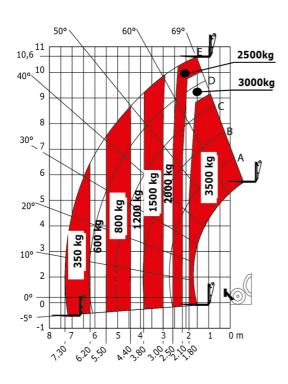

| Controls                                    |                                                                  |

## MT 1135 H 100D - Dimensional drawing







#### MT 1135 H 100D - Load chart

#### Machine on tires with forks Metric



### Machine on lowered stabilisers with forks Metric



# Load Chart metric







#### **Head Office**

B.P. 249 - 430 rue de l'Aubinière 44150 Ancenis Cedex - France Tel: +33 (0)2 40 09 10 11 - Fax: +33 (0)2 40 09 10 97 www.manitou.com



This publication provides a description of the configuration versions and options for Manitou products, which may differ for equipment. The equipment presented in this brochure may be part of a series, as an option, or it may not be available, depending on the versions. Manitou reserves the right, at any time and without notice, to amend the specifications described and represented. The specifications provided do not bind the manufacturer. For more details, please contact your Manitou agent. This is not a contractually binding document. The presentati