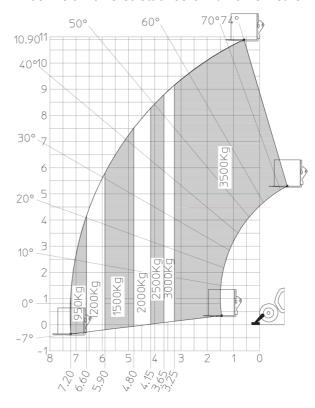

| Controls                                    |                                                                  |

## MT 1135 H 100D - Dimensional drawing







#### MT 1135 H 100D - Load chart

#### Machine on tires with forks Metric



### Machine on lowered stabilisers with forks Metric



# Load Chart metric







#### **Head Office**

B.P. 249 - 430 rue de l'Aubinière 44150 Ancenis Cedex - France Tel: +33 (0)2 40 09 10 11 - Fax: +33 (0)2 40 09 10 97 www.manitou.com



This publication provides a description of the configuration versions and options for Manitou products, which may differ for equipment. The equipment presented in this brochure may be part of a series, as an option, or it may not be available, depending on the versions. Manitou reserves the right, at any time and without notice, to amend the specifications described and represented. The specifications provided do not bind the manufacturer. For more details, please contact your Manitou agent. This is not a contractually binding document. The presentation of the products is not contractually binding. List of