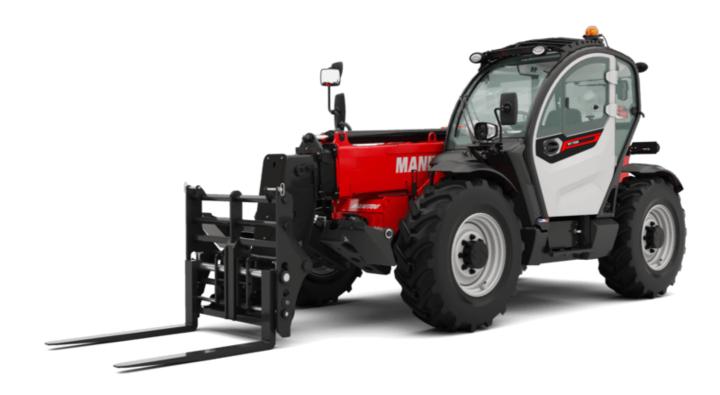

Technical sheet:

# MT 1135 H 100D





| Max. cases  Max. ming height   10.80 m   10.  |                                             | <b>мт 1135 н 100D</b> Created on November 24, 2024 at 2:06 AM UT |
|--------------------------------------------------------------------------------------------------------------------------------------------------------------------------------------------------------------------------------------------------------------------------------------------------------------------------------------------------------------------------------------------------------------------------------------------------------------------------------------------------------------------------------------------------------------------------------------------------------------------------------------------------------