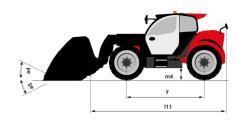

| Controls                                    |                                                                  |

## MT 1135 H 100D - Dimensional drawing







#### MT 1135 H 100D - Load chart

#### Machine on tires with forks Metric



### Machine on lowered stabilisers with forks Metric



# Load Chart metric







#### **Head Office**

B.P. 249 - 430 rue de l'Aubinière 44150 Ancenis Cedex - France Tel: +33 (0)2 40 09 10 11 - Fax: +33 (0)2 40 09 10 97 www.manitou.com



This publication provides a description of the configuration versions and options for Manitou products, which may differ for equipment. The equipment presented in this brochure may be part of a series, as an option, or it may not be available, depending on the versions. Manitou reserves the right, at any time and without notice, to amend the specifications described and represented. The specifications provided do not bind the manufacturer. For more details, please contact you