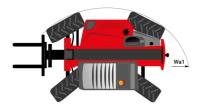

|
| Vibration on hands/arms                                   | < 2.50 m/s <sup>2</sup>                                |
|                                                           | × 2.30 III/3"                                          |
| Miscellaneous  On a firm who a la (forest ( page))        | 2/2                                                    |
| Steering wheels (front / rear)                            | 2/2                                                    |
| Driver wheels (found (man)                                |                                                        |
| Drive wheels (front / rear)<br>Safety / Cab certification | 2 / 2<br>Standard EN 15000 / Cabin ROPS - FOPS level 2 |

## MT 1135 H 100D - Dimensional drawing







#### MT 1135 H 100D - Load chart

#### Machine on tires with forks Metric



### Machine on lowered stabilisers with forks Metric



# Load Chart metric







#### **Head Office**

B.P. 249 - 430 rue de l'Aubinière 44150 Ancenis Cedex - France Tel: +33 (0)2 40 09 10 11 - Fax: +33 (0)2 40 09 10 97 www.manitou.com



This publication provides a description of the configuration versions and options for Manitou products, which may differ for equipment. The equipment presented in this brochure may be part of a series, as an option, or it may not be available, depending on the versions. Manitou reserves the right, at any time and without notice, to amend the specifications described and represented. The specifications provided do not bind the manufacturer. For more details, please contact