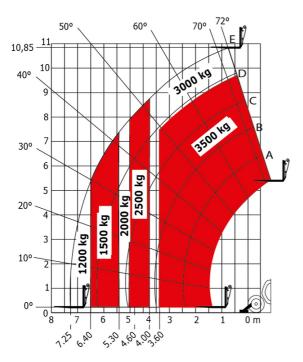

|
|                                                           | × 2.30 III/3"                                          |
| Miscellaneous  On a firm who a la (forest ( page))        | 2/2                                                    |
| Steering wheels (front / rear)                            | 2/2                                                    |
| Driver wheels (found (man)                                |                                                        |
| Drive wheels (front / rear)<br>Safety / Cab certification | 2 / 2<br>Standard EN 15000 / Cabin ROPS - FOPS level 2 |

## MT 1135 H 100D - Dimensional drawing







#### MT 1135 H 100D - Load chart

#### Machine on tires with forks Metric



### Machine on lowered stabilisers with forks Metric



# Load Chart metric







#### **Head Office**

B.P. 249 - 430 rue de l'Aubinière 44150 Ancenis Cedex - France Tel: +33 (0)2 40 09 10 11 - Fax: +33 (0)2 40 09 10 97 www.manitou.com



This publication provides a description of the configuration versions and options for Manitou products, which may differ for equipment. The equipment presented in this brochure may be part of a series, as an option, or it may not be available, depending on the versions. Manitou reserves the right, at any time and without notice, to amend the specifications described and represented. The specifications provided do not bind the manufacturer. For more details, please contact your Manitou agent. This is not a contractually binding document. The presentation of the products is not contractually binding. List of specifications non-exh