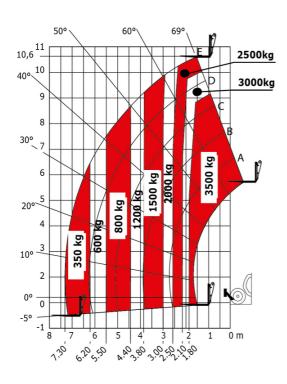

| < 2.50 m/s <sup>2</sup>                                |
|                                                           | × 2.30 III/3"                                          |
| Miscellaneous  On a firm who a la (forest ( page))        | 2/2                                                    |
| Steering wheels (front / rear)                            | 2/2                                                    |
| Driver wheels (found (man)                                |                                                        |
| Drive wheels (front / rear)<br>Safety / Cab certification | 2 / 2<br>Standard EN 15000 / Cabin ROPS - FOPS level 2 |

## MT 1135 H 100D - Dimensional drawing







#### MT 1135 H 100D - Load chart

#### Machine on tires with forks Metric



### Machine on lowered stabilisers with forks Metric



# Load Chart metric







#### **Head Office**

B.P. 249 - 430 rue de l'Aubinière 44150 Ancenis Cedex - France Tel: +33 (0)2 40 09 10 11 - Fax: +33 (0)2 40 09 10 97 www.manitou.com



This publication provides a description of the configuration versions and options for Manitou products, which may differ for equipment. The equipment presented in this brochure may be part of a series, as an option, or it may not be available, depending on the versions. Manitou reserves the right, at any time and without notice, to amend the specifications described and represented. The specifications provided do not bind the manufacturer. For more details, please contact your Manitou agent. This is not a contractually binding document. The presentati