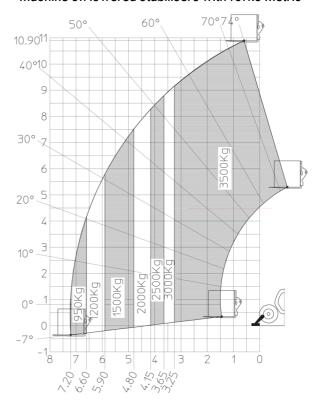

|
|                                                           | × 2.30 III/3"                                          |
| Miscellaneous  On a firm who a la (forest ( page))        | 2/2                                                    |
| Steering wheels (front / rear)                            | 2/2                                                    |
| Driver wheels (found (man)                                |                                                        |
| Drive wheels (front / rear)<br>Safety / Cab certification | 2 / 2<br>Standard EN 15000 / Cabin ROPS - FOPS level 2 |

## MT 1135 H 100D - Dimensional drawing







#### MT 1135 H 100D - Load chart

#### Machine on tires with forks Metric



### Machine on lowered stabilisers with forks Metric



# Load Chart metric







#### **Head Office**

B.P. 249 - 430 rue de l'Aubinière 44150 Ancenis Cedex - France Tel: +33 (0)2 40 09 10 11 - Fax: +33 (0)2 40 09 10 97 www.manitou.com



This publication provides a description of the configuration versions and options for Manitou products, which may differ for equipment. The equipment presented in this brochure may be part of a series, as an option, or it may not be available, depending on the versions. Manitou reserves the right, at any time and without notice, to amend the specifications described and represented. The specifications provided do not bind the manufacturer. For more details, please contact your Manitou agent. This is not a contractually binding document. The presentation of the products is not contractually binding. List of