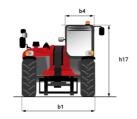

|
| Vibration on hands/arms                                   | < 2.50 m/s <sup>2</sup>                                |
|                                                           | × 2.30 III/3"                                          |
| Miscellaneous  On a firm who a la (forest ( page))        | 2/2                                                    |
| Steering wheels (front / rear)                            | 2/2                                                    |
| Driver wheels (found (man)                                |                                                        |
| Drive wheels (front / rear)<br>Safety / Cab certification | 2 / 2<br>Standard EN 15000 / Cabin ROPS - FOPS level 2 |

## MT 1135 H 100D - Dimensional drawing







#### MT 1135 H 100D - Load chart

#### Machine on tires with forks Metric



### Machine on lowered stabilisers with forks Metric



# Load Chart metric







#### **Head Office**

B.P. 249 - 430 rue de l'Aubinière 44150 Ancenis Cedex - France Tel: +33 (0)2 40 09 10 11 - Fax: +33 (0)2 40 09 10 97 www.manitou.com



This publication provides a description of the configuration versions and options for Manitou products, which may differ for equipment. The equipment presented in this brochure may be part of a series, as an option, or it may not be available, depending on the versions. Manitou reserves the right, at any time and without notice, to amend the specifications described and represented. The specifications provided do not bind the manufacturer. For more details, please contact y