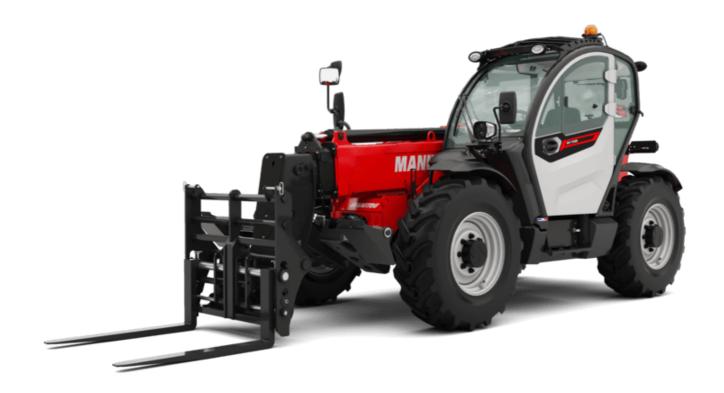

# MT 1135 H 100D

|                                                           | мт 1135 н 100D Created on August 1, 2025 at 8:56 РМ U  |
|-----------------------------------------------------------|--------------------------------------------------------|
| Capacities                                                | Metric                                                 |
| Max. capacity                                             | 3500 kg                                                |
| Max. lifting height                                       | 10.90 m                                                |
| Maximum outreach                                          | 7.20 m                                                 |
| Breakout force with bucket                                | 6850 daN                                               |
| Weight and dimensions                                     |                                                        |
| Overall length to carriage                                | l11 5.29 m                                             |
| Length to face of forks                                   | 12 5.14 m                                              |
| -                                                         |                                                        |
| Overall length (with forks)                               | l1 6.34 m                                              |
| Overall width                                             | b1 2.26 m                                              |
| Overall height                                            | h17 2.48 m                                             |
| Wheelbase                                                 | y 2800 mm                                              |
| Ground clearance                                          | m4 0.42 m                                              |
| Overall cab width                                         | b4 0.95 m                                              |
| Tilt-up angle                                             | a4 13 °                                                |
| Tilt-down angle                                           | a5 114°                                                |
| External turning radius                                   | Wa3 3.77 m                                             |
| External turning radius (over tyres)                      | Wa1 3.77 m                                             |
| Unladen weight (with forks)                               | 8660 kg                                                |
| Overall weight                                            | 8660 kg                                                |
| Tires type                                                | Inflatable                                             |
| Standard tires                                            | Alliance 400/80 - 24 - 162A8                           |
| Forks length / width / section                            | 1 / e / s 1200 mm x 100 mm x 50 mm                     |
| Performances                                              | 17 e 7 S 1200 Hilli X 100 Hilli X 30 Hilli             |
|                                                           | 7.60 s                                                 |
| Lifting                                                   |                                                        |
| Lowering                                                  | 5.40 s                                                 |
| Extension                                                 | 12.30 s                                                |
| Retraction                                                | 8.20 s                                                 |
| Crowd                                                     | 3.10 s                                                 |
| Dump                                                      | 3.60 s                                                 |
| Engine                                                    |                                                        |
| Engine brand                                              | Deutz                                                  |
| Engine norm                                               | Stage V                                                |
| Engine model                                              | TCD 3.6                                                |
| Number of cylinders / Capacity of cylinders               | 4 - 3621 cm <sup>3</sup>                               |
| I.C. Engine power rating - Power                          | 100 Hp / 74.40 kW                                      |
| Max. torque / Engine rotation                             | 410 Nm @ 1600 rpm                                      |
| Drawbar pull (Laden)                                      | 6900 daN                                               |
| Transmission                                              |                                                        |
| Transmission type                                         | Hydrostatic                                            |
| •                                                         | 2/2                                                    |
| Number of gears (forward / reverse)                       |                                                        |
| Max. travel speed                                         | 24.90 km/h                                             |
| Parking brake                                             | Automatic parking brake                                |
| Service brake                                             | Hydraulic servo brake                                  |
| Hydraulics                                                |                                                        |
| Hydraulic pump type                                       | Axial piston                                           |
| Hydraulic Pressure                                        | 270 bar                                                |
| Tank capacities                                           |                                                        |
| Engine oil                                                | 10                                                     |
| Hydraulic oil                                             | 149                                                    |
| Diesel Exhaust fluid (AdBlue® type)                       | 10                                                     |
| Fuel tank                                                 | 137 I                                                  |
| Noise and vibration                                       |                                                        |
| Noise at driving position (LpA)                           | 77 dB                                                  |
| Noise to environment (LwA)                                | 104 dB                                                 |
| Vibration on hands/arms                                   | < 2.50 m/s <sup>2</sup>                                |
|                                                           | × 2.30 III/3"                                          |
| Miscellaneous  On a firm who a la (forest ( page))        | 2/2                                                    |
| Steering wheels (front / rear)                            | 2/2                                                    |
| Driver wheels (found (man)                                |                                                        |
| Drive wheels (front / rear)<br>Safety / Cab certification | 2 / 2<br>Standard EN 15000 / Cabin ROPS - FOPS level 2 |