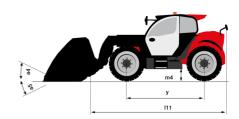

|
| Vibration on hands/arms                                   | < 2.50 m/s <sup>2</sup>                                |
|                                                           | × 2.30 III/3"                                          |
| Miscellaneous  On a firm who a la (forest ( page))        | 2/2                                                    |
| Steering wheels (front / rear)                            | 2/2                                                    |
| Driver wheels (found (man)                                |                                                        |
| Drive wheels (front / rear)<br>Safety / Cab certification | 2 / 2<br>Standard EN 15000 / Cabin ROPS - FOPS level 2 |

## MT 1135 H 100D - Dimensional drawing







#### MT 1135 H 100D - Load chart

#### Machine on tires with forks Metric



### Machine on lowered stabilisers with forks Metric



# Load Chart metric







#### **Head Office**

B.P. 249 - 430 rue de l'Aubinière 44150 Ancenis Cedex - France Tel: +33 (0)2 40 09 10 11 - Fax: +33 (0)2 40 09 10 97 www.manitou.com



This publication provides a description of the configuration versions and options for Manitou products, which may differ for equipment. The equipment presented in this brochure may be part of a series, as an option, or it may not be available, depending on the versions. Manitou reserves the right, at any time and without notice, to amend the specifications described and represented. The specifications provided do not bind the manufacturer. For more details, please contact you