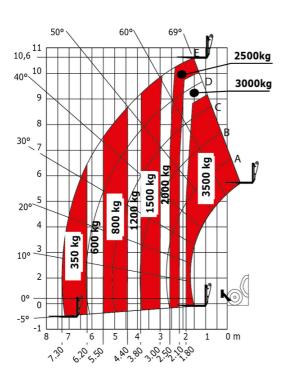

|
| /ibration on hands/arms                     | < 2.50 m/s²                                                   |
| Miscellaneous                               |                                                               |
| Steering wheels (front / rear)              | 2/2                                                           |
| Drive wheels (front / rear)                 | 2/2                                                           |
| Safety / Cab certification                  | Standard EN 15000 / Cabin ROPS - FOPS level 2                 |
| Controls                                    | JSM                                                           |

### MT 1135 H 100D - Dimensional drawing



### MT 1135 H 100D - Load chart



## Machine on tires with forks Metric

# Machine on lowered stabilisers with forks Metric



#### Load Chart metric





Head Office B.P. 249 - 430 rue de l'Aubinière 44150 Ancenis Cedex - France Tel: +33 (0)2 40 09 10 11 - Fax: +33 (0)2 40 09 10 97 www.manitou.com



This publication provides a description of the configuration versions and options for Manitou products, which may differ for equipment. The equipment presented in this brochure may be part of a series, as an option, or it may not be available, depending on the versions. Manitou reserves the right, at any time and without notice, to amend the specifications described and represented. The specifications provided do not bind the manufacturer. For more details, please contact your Manitou agent. This is not a contractually bind