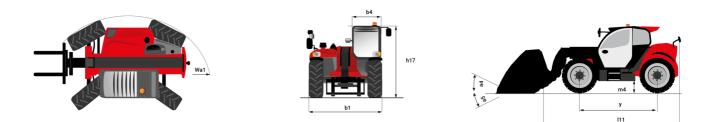

### MT 1135 H 100D - Dimensional drawing

# MT 1135 H 100D

|                                             | <b>MT 1135 H 100D</b> Created on August 13, 2025 at 2:51 AM U |
|---------------------------------------------|---------------------------------------------------------------|
| Capacities                                  | Metric                                                        |
| Max. capacity                               | 3500 kg                                                       |
| Max. lifting height                         | 10.90 m                                                       |
| Maximum outreach                            | 7.20 m                                                        |
| Breakout force with bucket                  | 6850 daN                                                      |
| Weight and dimensions                       |                                                               |
| Overall length to carriage                  | l11 5.29 m                                                    |
| Length to face of forks                     | l2 5.14 m                                                     |
| Overall length (with forks)                 | l1 6.34 m                                                     |
| Overall width                               | b1 2.26 m                                                     |
| Overall height                              | h17 2.48 m                                                    |
| Wheelbase                                   | y 2800 mm                                                     |
| Ground clearance                            | m4 0.42 m                                                     |
| Overall cab width                           | b4 0.95 m                                                     |
| Filt-up angle                               | a4 13 °                                                       |
| Filt-down angle                             | a5 114 °                                                      |
| External turning radius                     | Wa3 3.77 m                                                    |
| External turning radius (over tyres)        | Wa1 3.77 m                                                    |
| Jnladen weight (with forks)                 | 8660 kg                                                       |
| Diradeli weight                             | 8660 kg                                                       |
| Tires type                                  | Inflatable                                                    |
| Standard tires                              | Alliance 400/80 - 24 - 162A8                                  |
| Forks length / width / section              | I / e / s 1200 mm x 100 mm x 50 mm                            |
| Performances                                |                                                               |
| ifting                                      | 7.60 s                                                        |
|                                             | 5.40 s                                                        |
| owering                                     |                                                               |
| xtension                                    | 12.30 s                                                       |
| Retraction                                  | 8.20 s                                                        |
| Crowd                                       | 3.10 s                                                        |
| Dump                                        | 3.60 s                                                        |
| Engine                                      |                                                               |
| Engine brand                                | Deutz                                                         |
| Engine norm                                 | Stage V                                                       |
| ngine model                                 | TCD 3.6                                                       |
| Number of cylinders / Capacity of cylinders | 4 - 3621 cm <sup>3</sup>                                      |
| C. Engine power rating - Power              | 100 Hp / 74.40 kW                                             |
| Aax. torque / Engine rotation               | 410 Nm @ 1600 rpm                                             |
| )rawbar pull (Laden)                        | 6900 daN                                                      |
| ransmission                                 |                                                               |
| ransmission type                            | Hydrostatic                                                   |
| lumber of gears (forward / reverse)         | 2/2                                                           |
| /ax. travel speed                           | 24.90 km/h                                                    |
| Parking brake                               | Automatic parking brake                                       |
| Service brake                               | Hydraulic servo brake                                         |
| lydraulics                                  |                                                               |
| lydraulic pump type                         | Axial piston                                                  |
| łydraulic Pressure                          | 270 bar                                                       |
| ank capacities                              |                                                               |
| ingine oil                                  | 10                                                            |
| łydraulic oil                               | 149                                                           |
| iesel Exhaust fluid (AdBlue® type)          | 10                                                            |
| uel tank                                    | 137                                                           |
| loise and vibration                         |                                                               |
| loise at driving position (LpA)             | 77 dB                                                         |
| loise to environment (LwA)                  | 104 dB                                                        |
| /ibration on hands/arms                     | < 2.50 m/s²                                                   |
| Miscellaneous                               |                                                               |
| Steering wheels (front / rear)              | 2/2                                                           |
| Drive wheels (front / rear)                 | 2/2                                                           |
| Safety / Cab certification                  | Standard EN 15000 / Cabin ROPS - FOPS level 2                 |
| Controls                                    | JSM                                                           |