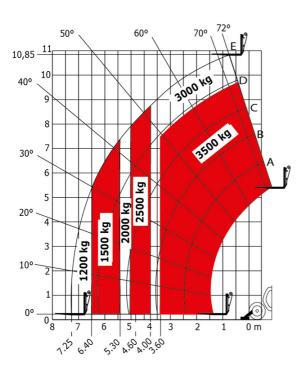

### MT 1135 H 100D - Load chart

## Machine on tires with forks Metric

#### Load Chart metric

Head Office B.P. 249 - 430 rue de l'Aubinière 44150 Ancenis Cedex - France Tel: +33 (0)2 40 09 10 11 - Fax: +33 (0)2 40 09 10 97 www.manitou.com

This publication provides a description of the configuration versions and options for Manitou products, which may differ for equipment. The equipment presented in this brochure may be part of a series, as an option, or it may not be available, depending on the versions. Manitou reserves the right, at any time and without notice, to amend the specifications described and represented. The specifications provided do not bind the manufacturer. For more details, please contact your Manitou agent. This is not a contractually binding document. The presentation of the products is not contractually binding. List of specifications non-exhaustive. The logos as well as the visual identity of the company are owned by Manitou and cannot be used without authorisation. All rights reserved. The photos and diagrams contained in this brochure are only provided for consultation and information purposes.