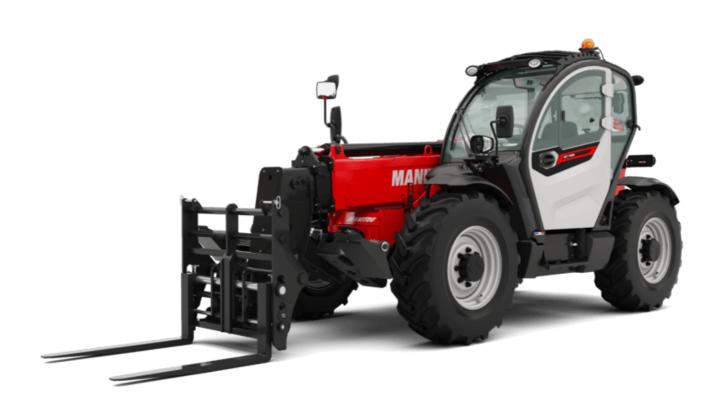

# MT 1135 H 100D

|                                             | <b>MT 1135 H 100D</b> Created on August 13, 2025 at 2:51 AM U |
|---------------------------------------------|---------------------------------------------------------------|
| Capacities                                  | Metric                                                        |
| Max. capacity                               | 3500 kg                                                       |
| Max. lifting height                         | 10.90 m                                                       |
| Maximum outreach                            | 7.20 m                                                        |
| Breakout force with bucket                  | 6850 daN                                                      |
| Weight and dimensions                       |                                                               |
| Overall length to carriage                  | l11 5.29 m                                                    |
| Length to face of forks                     | l2 5.14 m                                                     |
| Overall length (with forks)                 | l1 6.34 m                                                     |
| Overall width                               | b1 2.26 m                                                     |
| Overall height                              | h17 2.48 m                                                    |
| Wheelbase                                   | y 2800 mm                                                     |
| Ground clearance                            | m4 0.42 m                                                     |
| Overall cab width                           | b4 0.95 m                                                     |
| Filt-up angle                               | a4 13 °                                                       |
| Filt-down angle                             | a5 114 °                                                      |
| External turning radius                     | Wa3 3.77 m                                                    |
| External turning radius (over tyres)        | Wa1 3.77 m                                                    |
| Jnladen weight (with forks)                 | 8660 kg                                                       |
| Diradeli weight                             | 8660 kg                                                       |
| Tires type                                  | Inflatable                                                    |
| Standard tires                              | Alliance 400/80 - 24 - 162A8                                  |
| Forks length / width / section              | I / e / s 1200 mm x 100 mm x 50 mm                            |
| Performances                                |                                                               |
| ifting                                      | 7.60 s                                                        |
|                                             | 5.40 s                                                        |
| owering                                     |                                                               |
| xtension                                    | 12.30 s                                                       |
| Retraction                                  | 8.20 s                                                        |
| Crowd                                       | 3.10 s                                                        |
| Dump                                        | 3.60 s                                                        |
| Engine                                      |                                                               |
| Engine brand                                | Deutz                                                         |
| Engine norm                                 | Stage V                                                       |
| ngine model                                 | TCD 3.6                                                       |
| Number of cylinders / Capacity of cylinders | 4 - 3621 cm <sup>3</sup>                                      |
| C. Engine power rating - Power              | 100 Hp / 74.40 kW                                             |
| Aax. torque / Engine rotation               | 410 Nm @ 1600 rpm                                             |
| )rawbar pull (Laden)                        | 6900 daN                                                      |
| ransmission                                 |                                                               |
| ransmission type                            | Hydrostatic                                                   |
| lumber of gears (forward / reverse)         | 2/2                                                           |
| /ax. travel speed                           | 24.90 km/h                                                    |
| Parking brake                               | Automatic parking brake                                       |
| Service brake                               | Hydraulic servo brake                                         |
| lydraulics                                  |                                                               |
| lydraulic pump type                         | Axial piston                                                  |
| łydraulic Pressure                          | 270 bar                                                       |
| ank capacities                              |                                                               |
| ingine oil                                  | 10                                                            |
| łydraulic oil                               | 149                                                           |
| iesel Exhaust fluid (AdBlue® type)          | 10                                                            |
| uel tank                                    | 137                                                           |
| loise and vibration                         |                                                               |
| loise at driving position (LpA)             | 77 dB                                                         |
| loise to environment (LwA)                  | 104 dB                                                        |
| /ibration on hands/arms                     | < 2.50 m/s²                                                   |
| Miscellaneous                               |                                                               |
| Steering wheels (front / rear)              | 2/2                                                           |
| Drive wheels (front / rear)                 | 2/2                                                           |
| Safety / Cab certification                  | Standard EN 15000 / Cabin ROPS - FOPS level 2                 |
| Controls                                    | JSM                                                           |