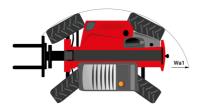

# MT 1135 H 100D

|                                                           | мт 1135 н 100D Created on July 31, 2025 at 9:19 РМ U |
|-----------------------------------------------------------|------------------------------------------------------|
| Capacities                                                | Metric                                               |
| Max. capacity                                             | 3500 kg                                              |
| Max. lifting height                                       | 10.90 m                                              |
| Maximum outreach                                          | 7.20 m                                               |
| Breakout force with bucket                                | 6850 daN                                             |
| Weight and dimensions                                     | 0000 dain                                            |
|                                                           | 111                                                  |
| Overall length to carriage                                | l11 5.29 m                                           |
| Length to face of forks                                   | 12 5.14 m                                            |
| Overall length (with forks)                               | l1 6.34 m                                            |
| Overall width                                             | b1 2.26 m                                            |
| Overall height                                            | h17 2.48 m                                           |
| Wheelbase                                                 | y 2800 mm                                            |
| Ground clearance                                          | m4 0.42 m                                            |
| Overall cab width                                         | b4 0.95 m                                            |
| Tilt-up angle                                             | a4 13 °                                              |
| Filt-down angle                                           | a5 114°                                              |
| External turning radius                                   | Wa3 3.77 m                                           |
| External turning radius (over tyres)                      | Wa1 3.77 m                                           |
|                                                           |                                                      |
| Juladen weight (with forks)                               | 8660 kg                                              |
| Overall weight                                            | 8660 kg                                              |
| Tires type                                                | Inflatable                                           |
| Standard tires                                            | Alliance 400/80 - 24 - 162A8                         |
| Forks length / width / section                            | I / e / s 1200 mm x 100 mm x 50 mm                   |
| Performances                                              |                                                      |
| ifting                                                    | 7.60 s                                               |
| owering                                                   | 5.40 s                                               |
| extension                                                 | 12.30 s                                              |
| letraction                                                | 8.20 s                                               |
| Crowd                                                     | 3.10 s                                               |
| Dump                                                      | 3.60 s                                               |
| Engine                                                    |                                                      |
| Engine brand                                              | Deutz                                                |
| Engine norm                                               | Stage V                                              |
|                                                           | TCD 3.6                                              |
| Engine model                                              |                                                      |
| Number of cylinders / Capacity of cylinders               | 4 - 3621 cm³                                         |
| .C. Engine power rating - Power                           | 100 Hp / 74.40 kW                                    |
| Max. torque / Engine rotation                             | 410 Nm @ 1600 rpm                                    |
| Prawbar pull (Laden)                                      | 6900 daN                                             |
| ransmission                                               |                                                      |
| ransmission type                                          | Hydrostatic                                          |
| lumber of gears (forward / reverse)                       | 2/2                                                  |
| Max. travel speed                                         | 24.90 km/h                                           |
| Parking brake                                             | Automatic parking brake                              |
| Service brake                                             | Hydraulic servo brake                                |
| lydraulics                                                |                                                      |
| Hydraulic pump type                                       | Axial piston                                         |
|                                                           | Axiai pistori<br>270 bar                             |
| Hydraulic Pressure                                        | Z/U Dar                                              |
| ank capacities                                            |                                                      |
| ngine oil                                                 | 10                                                   |
| lydraulic oil                                             | 149                                                  |
| tiesel Exhaust fluid (AdBlue® type)                       | 101                                                  |
| uel tank                                                  | 137 l                                                |
| loise and vibration                                       |                                                      |
| loise at driving position (LpA)                           | 77 dB                                                |
| loise to environment (LwA)                                | 104 dB                                               |
| /ibration on hands/arms                                   | < 2.50 m/s²                                          |
| Miscellaneous                                             |                                                      |
| Steering wheels (front / rear)                            | 2/2                                                  |
|                                                           | 2/2                                                  |
| Prive wheels (front / rear)                               |                                                      |
| Orive wheels (front / rear)<br>Safety / Cab certification | Standard EN 15000 / Cabin ROPS - FOPS level 2        |

## MT 1135 H 100D - Dimensional drawing