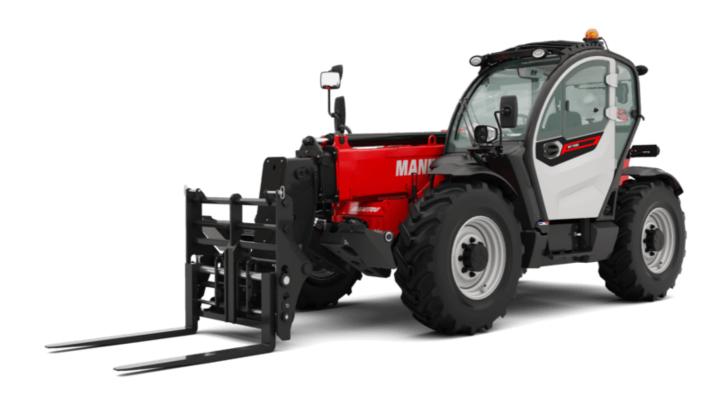

# MT 1135 H 100D

|                                                           | мт 1135 н 100D Created on July 31, 2025 at 9:19 РМ U |
|-----------------------------------------------------------|------------------------------------------------------|
| Capacities                                                | Metric                                               |
| Max. capacity                                             | 3500 kg                                              |
| Max. lifting height                                       | 10.90 m                                              |
| Maximum outreach                                          | 7.20 m                                               |
| Breakout force with bucket                                | 6850 daN                                             |
| Weight and dimensions                                     | 0000 dain                                            |
|                                                           | 111                                                  |
| Overall length to carriage                                | l11 5.29 m                                           |
| Length to face of forks                                   | 12 5.14 m                                            |
| Overall length (with forks)                               | l1 6.34 m                                            |
| Overall width                                             | b1 2.26 m                                            |
| Overall height                                            | h17 2.48 m                                           |
| Wheelbase                                                 | y 2800 mm                                            |
| Ground clearance                                          | m4 0.42 m                                            |
| Overall cab width                                         | b4 0.95 m                                            |
| Tilt-up angle                                             | a4 13 °                                              |
| Filt-down angle                                           | a5 114°                                              |
| External turning radius                                   | Wa3 3.77 m                                           |
| External turning radius (over tyres)                      | Wa1 3.77 m                                           |
|                                                           |                                                      |
| Juladen weight (with forks)                               | 8660 kg                                              |
| Overall weight                                            | 8660 kg                                              |
| Tires type                                                | Inflatable                                           |
| Standard tires                                            | Alliance 400/80 - 24 - 162A8                         |
| Forks length / width / section                            | I / e / s 1200 mm x 100 mm x 50 mm                   |
| Performances                                              |                                                      |
| ifting                                                    | 7.60 s                                               |
| owering                                                   | 5.40 s                                               |
| extension                                                 | 12.30 s                                              |
| letraction                                                | 8.20 s                                               |
| Crowd                                                     | 3.10 s                                               |
| Dump                                                      | 3.60 s                                               |
| Engine                                                    |                                                      |
| Engine brand                                              | Deutz                                                |
| Engine norm                                               | Stage V                                              |
|                                                           | TCD 3.6                                              |
| Engine model                                              |                                                      |
| Number of cylinders / Capacity of cylinders               | 4 - 3621 cm³                                         |
| .C. Engine power rating - Power                           | 100 Hp / 74.40 kW                                    |
| Max. torque / Engine rotation                             | 410 Nm @ 1600 rpm                                    |
| Prawbar pull (Laden)                                      | 6900 daN                                             |
| ransmission                                               |                                                      |
| ransmission type                                          | Hydrostatic                                          |
| lumber of gears (forward / reverse)                       | 2/2                                                  |
| Max. travel speed                                         | 24.90 km/h                                           |
| Parking brake                                             | Automatic parking brake                              |
| Service brake                                             | Hydraulic servo brake                                |
| lydraulics                                                |                                                      |
| Hydraulic pump type                                       | Axial piston                                         |
|                                                           | Axiai pistori<br>270 bar                             |
| Hydraulic Pressure                                        | Z/U Dar                                              |
| ank capacities                                            |                                                      |
| ngine oil                                                 | 10                                                   |
| lydraulic oil                                             | 149                                                  |
| tiesel Exhaust fluid (AdBlue® type)                       | 101                                                  |
| uel tank                                                  | 137 l                                                |
| loise and vibration                                       |                                                      |
| loise at driving position (LpA)                           | 77 dB                                                |
| loise to environment (LwA)                                | 104 dB                                               |
| /ibration on hands/arms                                   | < 2.50 m/s²                                          |
| Miscellaneous                                             |                                                      |
| Steering wheels (front / rear)                            | 2/2                                                  |
|                                                           | 2/2                                                  |
| Prive wheels (front / rear)                               |                                                      |
| Orive wheels (front / rear)<br>Safety / Cab certification | Standard EN 15000 / Cabin ROPS - FOPS level 2        |