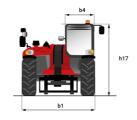

# MT 1135 H 100D

|                                                           | мт 1135 н 100D Created on July 31, 2025 at 9:19 РМ U |
|-----------------------------------------------------------|------------------------------------------------------|
| Capacities                                                | Metric                                               |
| Max. capacity                                             | 3500 kg                                              |
| Max. lifting height                                       | 10.90 m                                              |
| Maximum outreach                                          | 7.20 m                                               |
| Breakout force with bucket                                | 6850 daN                                             |
| Weight and dimensions                                     | 0000 dain                                            |
|                                                           | 111                                                  |
| Overall length to carriage                                | l11 5.29 m                                           |
| Length to face of forks                                   | 12 5.14 m                                            |
| Overall length (with forks)                               | l1 6.34 m                                            |
| Overall width                                             | b1 2.26 m                                            |
| Overall height                                            | h17 2.48 m                                           |
| Wheelbase                                                 | y 2800 mm                                            |
| Ground clearance                                          | m4 0.42 m                                            |
| Overall cab width                                         | b4 0.95 m                                            |
| Tilt-up angle                                             | a4 13 °                                              |
| Filt-down angle                                           | a5 114°                                              |
| External turning radius                                   | Wa3 3.77 m                                           |
| External turning radius (over tyres)                      | Wa1 3.77 m                                           |
|                                                           |                                                      |
| Juladen weight (with forks)                               | 8660 kg                                              |
| Overall weight                                            | 8660 kg                                              |
| Tires type                                                | Inflatable                                           |
| Standard tires                                            | Alliance 400/80 - 24 - 162A8                         |
| Forks length / width / section                            | I / e / s 1200 mm x 100 mm x 50 mm                   |
| Performances                                              |                                                      |
| ifting                                                    | 7.60 s                                               |
| owering                                                   | 5.40 s                                               |
| extension                                                 | 12.30 s                                              |
| letraction                                                | 8.20 s                                               |
| Crowd                                                     | 3.10 s                                               |
| Dump                                                      | 3.60 s                                               |
| Engine                                                    |                                                      |
| Engine brand                                              | Deutz                                                |
| Engine norm                                               | Stage V                                              |
|                                                           | TCD 3.6                                              |
| Engine model                                              |                                                      |
| Number of cylinders / Capacity of cylinders               | 4 - 3621 cm³                                         |
| .C. Engine power rating - Power                           | 100 Hp / 74.40 kW                                    |
| Max. torque / Engine rotation                             | 410 Nm @ 1600 rpm                                    |
| Prawbar pull (Laden)                                      | 6900 daN                                             |
| ransmission                                               |                                                      |
| ransmission type                                          | Hydrostatic                                          |
| lumber of gears (forward / reverse)                       | 2/2                                                  |
| Max. travel speed                                         | 24.90 km/h                                           |
| Parking brake                                             | Automatic parking brake                              |
| Service brake                                             | Hydraulic servo brake                                |
| lydraulics                                                |                                                      |
| Hydraulic pump type                                       | Axial piston                                         |
|                                                           | Axiai pistori<br>270 bar                             |
| Hydraulic Pressure                                        | Z/U Dar                                              |
| ank capacities                                            |                                                      |
| ngine oil                                                 | 10                                                   |
| lydraulic oil                                             | 149                                                  |
| tiesel Exhaust fluid (AdBlue® type)                       | 101                                                  |
| uel tank                                                  | 137 l                                                |
| loise and vibration                                       |                                                      |
| loise at driving position (LpA)                           | 77 dB                                                |
| loise to environment (LwA)                                | 104 dB                                               |
| /ibration on hands/arms                                   | < 2.50 m/s²                                          |
| Miscellaneous                                             |                                                      |
| Steering wheels (front / rear)                            | 2/2                                                  |
|                                                           | 2/2                                                  |
| Prive wheels (front / rear)                               |                                                      |
| Orive wheels (front / rear)<br>Safety / Cab certification | Standard EN 15000 / Cabin ROPS - FOPS level 2        |

## MT 1135 H 100D - Dimensional drawing