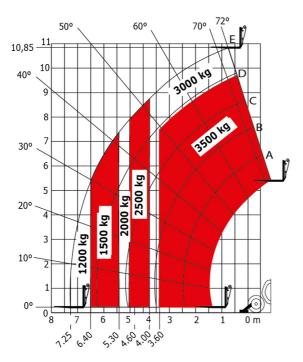

|
| Miscellaneous                                             |                                                      |
| Steering wheels (front / rear)                            | 2/2                                                  |
|                                                           | 2/2                                                  |
| Prive wheels (front / rear)                               |                                                      |
| Orive wheels (front / rear)<br>Safety / Cab certification | Standard EN 15000 / Cabin ROPS - FOPS level 2        |

## MT 1135 H 100D - Dimensional drawing







#### MT 1135 H 100D - Load chart

#### Machine on tires with forks Metric



### Machine on lowered stabilisers with forks Metric



# Load Chart metric







#### **Head Office**

B.P. 249 - 430 rue de l'Aubinière 44150 Ancenis Cedex - France Tel: +33 (0)2 40 09 10 11 - Fax: +33 (0)2 40 09 10 97 www.manitou.com



This publication provides a description of the configuration versions and options for Manitou products, which may differ for equipment. The equipment presented in this brochure may be part of a series, as an option, or it may not be available, depending on the versions. Manitou reserves the right, at any time and without notice, to amend the specifications described and represented. The specifications provided do not bind the manufacturer. For more details, please contact your Manitou agent. This is not a contractually binding document. The presentation of the products is not contractually binding. List of specifications non-exh