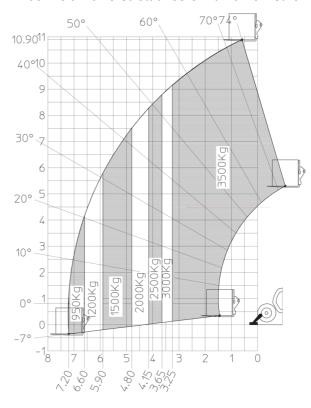

|
| Miscellaneous                                             |                                                      |
| Steering wheels (front / rear)                            | 2/2                                                  |
|                                                           | 2/2                                                  |
| Prive wheels (front / rear)                               |                                                      |
| Orive wheels (front / rear)<br>Safety / Cab certification | Standard EN 15000 / Cabin ROPS - FOPS level 2        |

## MT 1135 H 100D - Dimensional drawing







#### MT 1135 H 100D - Load chart

#### Machine on tires with forks Metric



### Machine on lowered stabilisers with forks Metric



# Load Chart metric







#### **Head Office**

B.P. 249 - 430 rue de l'Aubinière 44150 Ancenis Cedex - France Tel: +33 (0)2 40 09 10 11 - Fax: +33 (0)2 40 09 10 97 www.manitou.com



This publication provides a description of the configuration versions and options for Manitou products, which may differ for equipment. The equipment presented in this brochure may be part of a series, as an option, or it may not be available, depending on the versions. Manitou reserves the right, at any time and without notice, to amend the specifications described and represented. The specifications provided do not bind the manufacturer. For more details, please contact your Manitou agent. This is not a contractually binding document. The presentation of the products is not contractually binding. List of