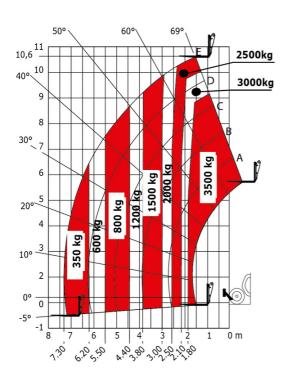

| < 2.50 m/s²                                          |
| Miscellaneous                                             |                                                      |
| Steering wheels (front / rear)                            | 2/2                                                  |
|                                                           | 2/2                                                  |
| Prive wheels (front / rear)                               |                                                      |
| Orive wheels (front / rear)<br>Safety / Cab certification | Standard EN 15000 / Cabin ROPS - FOPS level 2        |

## MT 1135 H 100D - Dimensional drawing







#### MT 1135 H 100D - Load chart

#### Machine on tires with forks Metric



### Machine on lowered stabilisers with forks Metric



# Load Chart metric







#### **Head Office**

B.P. 249 - 430 rue de l'Aubinière 44150 Ancenis Cedex - France Tel: +33 (0)2 40 09 10 11 - Fax: +33 (0)2 40 09 10 97 www.manitou.com



This publication provides a description of the configuration versions and options for Manitou products, which may differ for equipment. The equipment presented in this brochure may be part of a series, as an option, or it may not be available, depending on the versions. Manitou reserves the right, at any time and without notice, to amend the specifications described and represented. The specifications provided do not bind the manufacturer. For more details, please contact your Manitou agent. This is not a contractually binding document. The presentati