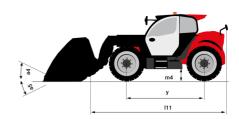

# MT 1135 H 100D

|                                                           | мт 1135 н 100D Created on July 31, 2025 at 9:19 РМ U |
|-----------------------------------------------------------|------------------------------------------------------|
| Capacities                                                | Metric                                               |
| Max. capacity                                             | 3500 kg                                              |
| Max. lifting height                                       | 10.90 m                                              |
| Maximum outreach                                          | 7.20 m                                               |
| Breakout force with bucket                                | 6850 daN                                             |
| Weight and dimensions                                     | 0000 dain                                            |
|                                                           | 111                                                  |
| Overall length to carriage                                | l11 5.29 m                                           |
| Length to face of forks                                   | 12 5.14 m                                            |
| Overall length (with forks)                               | l1 6.34 m                                            |
| Overall width                                             | b1 2.26 m                                            |
| Overall height                                            | h17 2.48 m                                           |
| Wheelbase                                                 | y 2800 mm                                            |
| Ground clearance                                          | m4 0.42 m                                            |
| Overall cab width                                         | b4 0.95 m                                            |
| Tilt-up angle                                             | a4 13 °                                              |
| Filt-down angle                                           | a5 114°                                              |
| External turning radius                                   | Wa3 3.77 m                                           |
| External turning radius (over tyres)                      | Wa1 3.77 m                                           |
|                                                           |                                                      |
| Juladen weight (with forks)                               | 8660 kg                                              |
| Overall weight                                            | 8660 kg                                              |
| Tires type                                                | Inflatable                                           |
| Standard tires                                            | Alliance 400/80 - 24 - 162A8                         |
| Forks length / width / section                            | I / e / s 1200 mm x 100 mm x 50 mm                   |
| Performances                                              |                                                      |
| ifting                                                    | 7.60 s                                               |
| owering                                                   | 5.40 s                                               |
| extension                                                 | 12.30 s                                              |
| letraction                                                | 8.20 s                                               |
| Crowd                                                     | 3.10 s                                               |
| Dump                                                      | 3.60 s                                               |
| Engine                                                    |                                                      |
| Engine brand                                              | Deutz                                                |
| Engine norm                                               | Stage V                                              |
|                                                           | TCD 3.6                                              |
| Engine model                                              |                                                      |
| Number of cylinders / Capacity of cylinders               | 4 - 3621 cm³                                         |
| .C. Engine power rating - Power                           | 100 Hp / 74.40 kW                                    |
| Max. torque / Engine rotation                             | 410 Nm @ 1600 rpm                                    |
| Prawbar pull (Laden)                                      | 6900 daN                                             |
| ransmission                                               |                                                      |
| ransmission type                                          | Hydrostatic                                          |
| lumber of gears (forward / reverse)                       | 2/2                                                  |
| Max. travel speed                                         | 24.90 km/h                                           |
| Parking brake                                             | Automatic parking brake                              |
| Service brake                                             | Hydraulic servo brake                                |
| lydraulics                                                |                                                      |
| Hydraulic pump type                                       | Axial piston                                         |
|                                                           | Axiai pistori<br>270 bar                             |
| Hydraulic Pressure                                        | Z/U Dar                                              |
| ank capacities                                            |                                                      |
| ngine oil                                                 | 10                                                   |
| lydraulic oil                                             | 149                                                  |
| tiesel Exhaust fluid (AdBlue® type)                       | 101                                                  |
| uel tank                                                  | 137 l                                                |
| loise and vibration                                       |                                                      |
| loise at driving position (LpA)                           | 77 dB                                                |
| loise to environment (LwA)                                | 104 dB                                               |
| /ibration on hands/arms                                   | < 2.50 m/s²                                          |
| Miscellaneous                                             |                                                      |
| Steering wheels (front / rear)                            | 2/2                                                  |
|                                                           | 2/2                                                  |
| Prive wheels (front / rear)                               |                                                      |
| Orive wheels (front / rear)<br>Safety / Cab certification | Standard EN 15000 / Cabin ROPS - FOPS level 2        |

## MT 1135 H 100D - Dimensional drawing