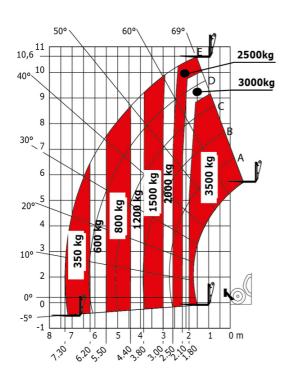

| 104 dB                                               |
| libration on hands/arms                     | < 2.50 m/s <sup>2</sup>                              |
| Miscellaneous                               |                                                      |
| teering wheels (front / rear)               | 2/2                                                  |
| Prive wheels (front / rear)                 | 2/2                                                  |
| Safety / Cab certification                  | Standard EN 15000 / Cabin ROPS - FOPS level 2        |
|                                             |                                                      |

## MT 1135 H 100D - Dimensional drawing







#### MT 1135 H 100D - Load chart

#### Machine on tires with forks Metric



### Machine on lowered stabilisers with forks Metric



# Load Chart metric







#### **Head Office**

B.P. 249 - 430 rue de l'Aubinière 44150 Ancenis Cedex - France Tel: +33 (0)2 40 09 10 11 - Fax: +33 (0)2 40 09 10 97 www.manitou.com



This publication provides a description of the configuration versions and options for Manitou products, which may differ for equipment. The equipment presented in this brochure may be part of a series, as an option, or it may not be available, depending on the versions. Manitou reserves the right, at any time and without notice, to amend the specifications described and represented. The specifications provided do not bind the manufacturer. For more details, please contact your Manitou agent. This is not a contractually binding document. The presentati