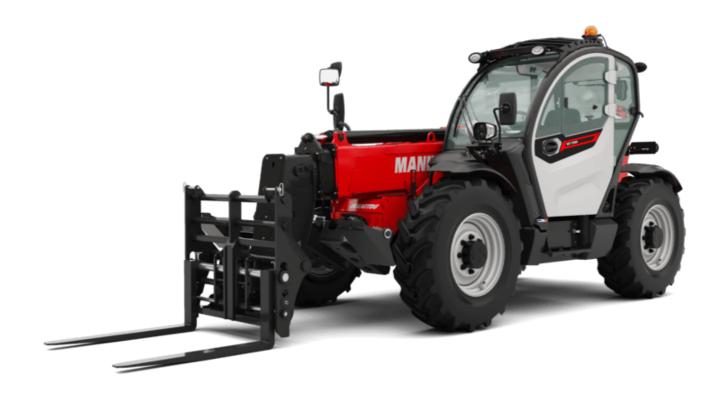

# MT 1135 H 100D

|                                             | мт 1135 н 100D Created on July 27, 2025 at 4:38 AM l |
|---------------------------------------------|------------------------------------------------------|
| Capacities                                  | Metric                                               |
| Max. capacity                               | 3500 kg                                              |
| Max. lifting height                         | 10.90 m                                              |
| Maximum outreach                            | 7.20 m                                               |
| Breakout force with bucket                  | 6850 daN                                             |
| Weight and dimensions                       | 0000 dain                                            |
|                                             | l11 5.29 m                                           |
| Overall length to carriage                  |                                                      |
| Length to face of forks                     | 12 5.14 m                                            |
| Overall length (with forks)                 | l1 6.34 m                                            |
| Overall width                               | b1 2.26 m                                            |
| Overall height                              | h17 2.48 m                                           |
| Wheelbase                                   | y 2800 mm                                            |
| Ground clearance                            | m4 0.42 m                                            |
| Overall cab width                           | b4 0.95 m                                            |
| ilt-up angle                                | a4 13 °                                              |
| Filt-down angle                             | a5 114 °                                             |
| External turning radius                     | Wa3 3.77 m                                           |
| external turning radius (over tyres)        | Wa1 3.77 m                                           |
| Unladen weight (with forks)                 | 8660 kg                                              |
| Overall weight                              | 8660 kg                                              |
| Fires type                                  | Inflatable                                           |
| Standard tires                              | Alliance 400/80 - 24 - 162A8                         |
| Forks length / width / section              | I / e / s 1200 mm x 100 mm x 50 mm                   |
| Performances                                | 17 67 6 1256 Hill X 166 Hill X 66 Hill               |
| ifting                                      | 7.60 s                                               |
| owering                                     | 5.40 s                                               |
| extension                                   | 12.30 s                                              |
|                                             |                                                      |
| letraction                                  | 8.20 s                                               |
| Crowd                                       | 3.10 s                                               |
| Dump                                        | 3.60 s                                               |
| Engine                                      |                                                      |
| Engine brand                                | Deutz                                                |
| Engine norm                                 | Stage V                                              |
| Engine model                                | TCD 3.6                                              |
| lumber of cylinders / Capacity of cylinders | 4 - 3621 cm <sup>3</sup>                             |
| C. Engine power rating - Power              | 100 Hp / 74.40 kW                                    |
| Max. torque / Engine rotation               | 410 Nm @ 1600 rpm                                    |
| rawbar pull (Laden)                         | 6900 daN                                             |
| Transmission                                |                                                      |
| ransmission type                            | Hydrostatic                                          |
| lumber of gears (forward / reverse)         | 2/2                                                  |
| Max. travel speed                           | 24.90 km/h                                           |
| Parking brake                               | Automatic parking brake                              |
| ervice brake                                | Hydraulic servo brake                                |
| lydraulics                                  |                                                      |
| lydraulic pump type                         | Axial piston                                         |
| lydraulic Pressure                          | 270 bar                                              |
| ank capacities                              | 270 001                                              |
|                                             | 101                                                  |
| ngine oil                                   |                                                      |
| lydraulic oil                               | 149                                                  |
| iesel Exhaust fluid (AdBlue® type)          | 101                                                  |
| uel tank                                    | 137                                                  |
| loise and vibration                         |                                                      |
| loise at driving position (LpA)             | 77 dB                                                |
| loise to environment (LwA)                  | 104 dB                                               |
| libration on hands/arms                     | < 2.50 m/s <sup>2</sup>                              |
| Miscellaneous                               |                                                      |
| teering wheels (front / rear)               | 2/2                                                  |
| Prive wheels (front / rear)                 | 2/2                                                  |
| Safety / Cab certification                  | Standard EN 15000 / Cabin ROPS - FOPS level 2        |
|                                             |                                                      |