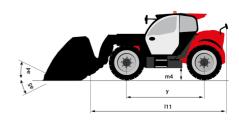

# MT 1135 H 100D

|                                             | мт 1135 н 100D Created on July 27, 2025 at 4:38 AM l |
|---------------------------------------------|------------------------------------------------------|
| Capacities                                  | Metric                                               |
| Max. capacity                               | 3500 kg                                              |
| Max. lifting height                         | 10.90 m                                              |
| Maximum outreach                            | 7.20 m                                               |
| Breakout force with bucket                  | 6850 daN                                             |
| Weight and dimensions                       | 0000 dain                                            |
|                                             | l11 5.29 m                                           |
| Overall length to carriage                  |                                                      |
| Length to face of forks                     | 12 5.14 m                                            |
| Overall length (with forks)                 | l1 6.34 m                                            |
| Overall width                               | b1 2.26 m                                            |
| Overall height                              | h17 2.48 m                                           |
| Wheelbase                                   | y 2800 mm                                            |
| Ground clearance                            | m4 0.42 m                                            |
| Overall cab width                           | b4 0.95 m                                            |
| ilt-up angle                                | a4 13 °                                              |
| Filt-down angle                             | a5 114 °                                             |
| External turning radius                     | Wa3 3.77 m                                           |
| external turning radius (over tyres)        | Wa1 3.77 m                                           |
| Unladen weight (with forks)                 | 8660 kg                                              |
| Overall weight                              | 8660 kg                                              |
| Fires type                                  | Inflatable                                           |
| Standard tires                              | Alliance 400/80 - 24 - 162A8                         |
| Forks length / width / section              | I / e / s 1200 mm x 100 mm x 50 mm                   |
| Performances                                | 17 67 6 1256 Hill X 166 Hill X 66 Hill               |
| ifting                                      | 7.60 s                                               |
| owering                                     | 5.40 s                                               |
| extension                                   | 12.30 s                                              |
|                                             |                                                      |
| letraction                                  | 8.20 s                                               |
| Crowd                                       | 3.10 s                                               |
| Dump                                        | 3.60 s                                               |
| Engine                                      |                                                      |
| Engine brand                                | Deutz                                                |
| Engine norm                                 | Stage V                                              |
| Engine model                                | TCD 3.6                                              |
| lumber of cylinders / Capacity of cylinders | 4 - 3621 cm <sup>3</sup>                             |
| C. Engine power rating - Power              | 100 Hp / 74.40 kW                                    |
| Max. torque / Engine rotation               | 410 Nm @ 1600 rpm                                    |
| rawbar pull (Laden)                         | 6900 daN                                             |
| Transmission                                |                                                      |
| ransmission type                            | Hydrostatic                                          |
| lumber of gears (forward / reverse)         | 2/2                                                  |
| Max. travel speed                           | 24.90 km/h                                           |
| Parking brake                               | Automatic parking brake                              |
| ervice brake                                | Hydraulic servo brake                                |
| lydraulics                                  |                                                      |
| lydraulic pump type                         | Axial piston                                         |
| lydraulic Pressure                          | 270 bar                                              |
| ank capacities                              | 270 001                                              |
|                                             | 101                                                  |
| ngine oil                                   |                                                      |
| lydraulic oil                               | 149                                                  |
| iesel Exhaust fluid (AdBlue® type)          | 101                                                  |
| uel tank                                    | 137                                                  |
| loise and vibration                         |                                                      |
| loise at driving position (LpA)             | 77 dB                                                |
| loise to environment (LwA)                  | 104 dB                                               |
| libration on hands/arms                     | < 2.50 m/s <sup>2</sup>                              |
| Miscellaneous                               |                                                      |
| teering wheels (front / rear)               | 2/2                                                  |
| Prive wheels (front / rear)                 | 2/2                                                  |
| Safety / Cab certification                  | Standard EN 15000 / Cabin ROPS - FOPS level 2        |
|                                             |                                                      |

#### MT 1135 H 100D - Load chart

#### Machine on tires with forks Metric

### Machine on lowered stabilisers with forks Metric

# Load Chart metric