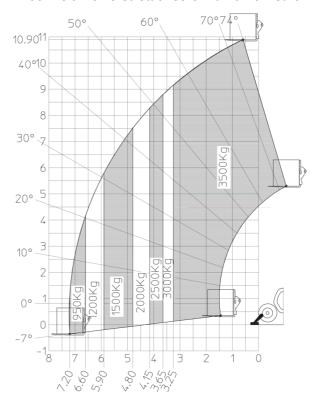

|
| libration on hands/arms                     | < 2.50 m/s <sup>2</sup>                              |
| Miscellaneous                               |                                                      |
| teering wheels (front / rear)               | 2/2                                                  |
| Prive wheels (front / rear)                 | 2/2                                                  |
| Safety / Cab certification                  | Standard EN 15000 / Cabin ROPS - FOPS level 2        |
|                                             |                                                      |

## MT 1135 H 100D - Dimensional drawing







#### MT 1135 H 100D - Load chart

#### Machine on tires with forks Metric



### Machine on lowered stabilisers with forks Metric



# Load Chart metric







#### **Head Office**

B.P. 249 - 430 rue de l'Aubinière 44150 Ancenis Cedex - France Tel: +33 (0)2 40 09 10 11 - Fax: +33 (0)2 40 09 10 97 www.manitou.com



This publication provides a description of the configuration versions and options for Manitou products, which may differ for equipment. The equipment presented in this brochure may be part of a series, as an option, or it may not be available, depending on the versions. Manitou reserves the right, at any time and without notice, to amend the specifications described and represented. The specifications provided do not bind the manufacturer. For more details, please contact your Manitou agent. This is not a contractually binding document. The presentation of the products is not contractually binding. List of