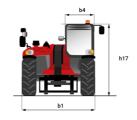

# MT 1135 H 100D

|                                             | мт 1135 н 100D Created on July 27, 2025 at 4:38 AM l |
|---------------------------------------------|------------------------------------------------------|
| Capacities                                  | Metric                                               |
| Max. capacity                               | 3500 kg                                              |
| Max. lifting height                         | 10.90 m                                              |
| Maximum outreach                            | 7.20 m                                               |
| Breakout force with bucket                  | 6850 daN                                             |
| Weight and dimensions                       | 0000 dain                                            |
|                                             | l11 5.29 m                                           |
| Overall length to carriage                  |                                                      |
| Length to face of forks                     | 12 5.14 m                                            |
| Overall length (with forks)                 | l1 6.34 m                                            |
| Overall width                               | b1 2.26 m                                            |
| Overall height                              | h17 2.48 m                                           |
| Wheelbase                                   | y 2800 mm                                            |
| Ground clearance                            | m4 0.42 m                                            |
| Overall cab width                           | b4 0.95 m                                            |
| ilt-up angle                                | a4 13 °                                              |
| Filt-down angle                             | a5 114 °                                             |
| External turning radius                     | Wa3 3.77 m                                           |
| external turning radius (over tyres)        | Wa1 3.77 m                                           |
| Unladen weight (with forks)                 | 8660 kg                                              |
| Overall weight                              | 8660 kg                                              |
| Fires type                                  | Inflatable                                           |
| Standard tires                              | Alliance 400/80 - 24 - 162A8                         |
| Forks length / width / section              | I / e / s 1200 mm x 100 mm x 50 mm                   |
| Performances                                | 17 67 6 1256 Hill X 166 Hill X 66 Hill               |
| ifting                                      | 7.60 s                                               |
| owering                                     | 5.40 s                                               |
| extension                                   | 12.30 s                                              |
|                                             |                                                      |
| letraction                                  | 8.20 s                                               |
| Crowd                                       | 3.10 s                                               |
| Dump                                        | 3.60 s                                               |
| Engine                                      |                                                      |
| Engine brand                                | Deutz                                                |
| Engine norm                                 | Stage V                                              |
| Engine model                                | TCD 3.6                                              |
| lumber of cylinders / Capacity of cylinders | 4 - 3621 cm <sup>3</sup>                             |
| C. Engine power rating - Power              | 100 Hp / 74.40 kW                                    |
| Max. torque / Engine rotation               | 410 Nm @ 1600 rpm                                    |
| rawbar pull (Laden)                         | 6900 daN                                             |
| Transmission                                |                                                      |
| ransmission type                            | Hydrostatic                                          |
| lumber of gears (forward / reverse)         | 2/2                                                  |
| Max. travel speed                           | 24.90 km/h                                           |
| Parking brake                               | Automatic parking brake                              |
| ervice brake                                | Hydraulic servo brake                                |
| lydraulics                                  |                                                      |
| lydraulic pump type                         | Axial piston                                         |
| lydraulic Pressure                          | 270 bar                                              |
| ank capacities                              | 270 001                                              |
|                                             | 101                                                  |
| ngine oil                                   |                                                      |
| lydraulic oil                               | 149                                                  |
| iesel Exhaust fluid (AdBlue® type)          | 101                                                  |
| uel tank                                    | 137                                                  |
| loise and vibration                         |                                                      |
| loise at driving position (LpA)             | 77 dB                                                |
| loise to environment (LwA)                  | 104 dB                                               |
| libration on hands/arms                     | < 2.50 m/s <sup>2</sup>                              |
| Miscellaneous                               |                                                      |
| teering wheels (front / rear)               | 2/2                                                  |
| Prive wheels (front / rear)                 | 2/2                                                  |
| Safety / Cab certification                  | Standard EN 15000 / Cabin ROPS - FOPS level 2        |
|                                             |                                                      |

## MT 1135 H 100D - Dimensional drawing