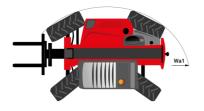

# MT 1135 H 100D

|                                             | мт 1135 н 100D Created on July 27, 2025 at 4:38 AM l |
|---------------------------------------------|------------------------------------------------------|
| Capacities                                  | Metric                                               |
| Max. capacity                               | 3500 kg                                              |
| Max. lifting height                         | 10.90 m                                              |
| Maximum outreach                            | 7.20 m                                               |
| Breakout force with bucket                  | 6850 daN                                             |
| Weight and dimensions                       | 0000 dain                                            |
|                                             | l11 5.29 m                                           |
| Overall length to carriage                  |                                                      |
| Length to face of forks                     | 12 5.14 m                                            |
| Overall length (with forks)                 | l1 6.34 m                                            |
| Overall width                               | b1 2.26 m                                            |
| Overall height                              | h17 2.48 m                                           |
| Wheelbase                                   | y 2800 mm                                            |
| Ground clearance                            | m4 0.42 m                                            |
| Overall cab width                           | b4 0.95 m                                            |
| ilt-up angle                                | a4 13 °                                              |
| Filt-down angle                             | a5 114 °                                             |
| External turning radius                     | Wa3 3.77 m                                           |
| external turning radius (over tyres)        | Wa1 3.77 m                                           |
| Unladen weight (with forks)                 | 8660 kg                                              |
| Overall weight                              | 8660 kg                                              |
| Fires type                                  | Inflatable                                           |
| Standard tires                              | Alliance 400/80 - 24 - 162A8                         |
| Forks length / width / section              | I / e / s 1200 mm x 100 mm x 50 mm                   |
| Performances                                | 17 67 6 1256 Hill X 166 Hill X 66 Hill               |
| ifting                                      | 7.60 s                                               |
| owering                                     | 5.40 s                                               |
| extension                                   | 12.30 s                                              |
|                                             |                                                      |
| letraction                                  | 8.20 s                                               |
| Crowd                                       | 3.10 s                                               |
| Dump                                        | 3.60 s                                               |
| Engine                                      |                                                      |
| Engine brand                                | Deutz                                                |
| Engine norm                                 | Stage V                                              |
| Engine model                                | TCD 3.6                                              |
| lumber of cylinders / Capacity of cylinders | 4 - 3621 cm <sup>3</sup>                             |
| C. Engine power rating - Power              | 100 Hp / 74.40 kW                                    |
| Max. torque / Engine rotation               | 410 Nm @ 1600 rpm                                    |
| rawbar pull (Laden)                         | 6900 daN                                             |
| Transmission                                |                                                      |
| ransmission type                            | Hydrostatic                                          |
| lumber of gears (forward / reverse)         | 2/2                                                  |
| Max. travel speed                           | 24.90 km/h                                           |
| Parking brake                               | Automatic parking brake                              |
| ervice brake                                | Hydraulic servo brake                                |
| lydraulics                                  |                                                      |
| lydraulic pump type                         | Axial piston                                         |
| lydraulic Pressure                          | 270 bar                                              |
| ank capacities                              | 270 001                                              |
|                                             | 101                                                  |
| ngine oil                                   |                                                      |
| lydraulic oil                               | 149                                                  |
| iesel Exhaust fluid (AdBlue® type)          | 101                                                  |
| uel tank                                    | 137                                                  |
| loise and vibration                         |                                                      |
| loise at driving position (LpA)             | 77 dB                                                |
| loise to environment (LwA)                  | 104 dB                                               |
| libration on hands/arms                     | < 2.50 m/s <sup>2</sup>                              |
| Miscellaneous                               |                                                      |
| teering wheels (front / rear)               | 2/2                                                  |
| Prive wheels (front / rear)                 | 2/2                                                  |
| Safety / Cab certification                  | Standard EN 15000 / Cabin ROPS - FOPS level 2        |
|                                             |                                                      |