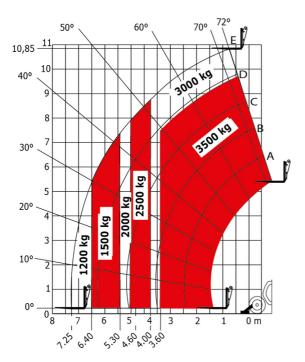

/arms                     | < 2.50 m/s <sup>2</sup>                              |
| Miscellaneous                               |                                                      |
| teering wheels (front / rear)               | 2/2                                                  |
| Prive wheels (front / rear)                 | 2/2                                                  |
| Safety / Cab certification                  | Standard EN 15000 / Cabin ROPS - FOPS level 2        |
|                                             |                                                      |

## MT 1135 H 100D - Dimensional drawing







#### MT 1135 H 100D - Load chart

#### Machine on tires with forks Metric



### Machine on lowered stabilisers with forks Metric



# Load Chart metric







#### **Head Office**

B.P. 249 - 430 rue de l'Aubinière 44150 Ancenis Cedex - France Tel: +33 (0)2 40 09 10 11 - Fax: +33 (0)2 40 09 10 97 www.manitou.com



This publication provides a description of the configuration versions and options for Manitou products, which may differ for equipment. The equipment presented in this brochure may be part of a series, as an option, or it may not be available, depending on the versions. Manitou reserves the right, at any time and without notice, to amend the specifications described and represented. The specifications provided do not bind the manufacturer. For more details, please contact your Manitou agent. This is not a contractually binding document. The presentation of the products is not contractually binding. List of specifications non-exh