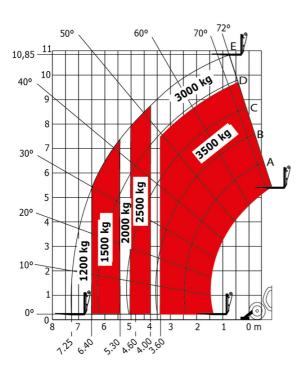

### MT 1135 H 100D - Load chart

## Machine on tires with forks Metric

Machine on lowered stabilisers with forks Metric

#### Load Chart metric

Head Office B.P. 249 - 430 rue de l'Aubinière 44150 Ancenis Cedex - France Tel: +33 (0)2 40 09 10 11 - Fax: +33 (0)2 40 09 10 97 www.manitou.com

This publication provides a description of the configuration versions and options for Manitou products, which may differ for equipment. The equipment presented in this brochure may be part of a series, as an option, or it may not be available, depending on the versions. Manitou reserves the right, at any time and without notice, to amend the specifications described and represented. The specifications provided do not bind the manufacturer. For more details, please contact your Manitou agent. This is not a contractually binding document. The presentation of the products is not contractually binding. List of specifications non-exhaustive. The logos as well as the visual identity of the company are owned by Manitou and cannot be used without authorisation. All rights reserved. The photos and diagrams contained in this brochure are only provided for consultation and information purposes.