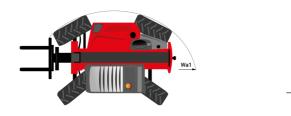

# MT 1135 H 100D

| мт 1135 н 1000 Created on July 27, 2025 at 9:01                                                              |           |                                                                 |
|--------------------------------------------------------------------------------------------------------------|-----------|-----------------------------------------------------------------|
| Capacities                                                                                                   |           | Metric                                                          |
| Max. capacity                                                                                                |           | 3500 kg                                                         |
| Max. lifting height                                                                                          |           | 10.90 m                                                         |
| Maximum outreach                                                                                             |           | 7.20 m                                                          |
| Breakout force with bucket                                                                                   |           | 6850 daN                                                        |
| Weight and dimensions                                                                                        |           |                                                                 |
| Overall length to carriage                                                                                   | l11       | 5.29 m                                                          |
| Length to face of forks                                                                                      | 12        | 5.14 m                                                          |
| Overall length (with forks)                                                                                  | 1         | 6.34 m                                                          |
| Overall width                                                                                                | b1        | 2.26 m                                                          |
| Overall height                                                                                               | h17       | 2.48 m                                                          |
| Wheelbase                                                                                                    | у         | 2800 mm                                                         |
| Ground clearance                                                                                             | m4        | 0.42 m                                                          |
| Overall cab width                                                                                            | b4        | 0.95 m                                                          |
| Tilt-up angle                                                                                                | a4        | 13 °                                                            |
| Tilt-down angle                                                                                              | a5        | 114 °                                                           |
| External turning radius                                                                                      | Wa3       | 3.77 m                                                          |
| External turning radius (over tyres)                                                                         | Wa1       | 3.77 m                                                          |
| Unladen weight (with forks)                                                                                  |           | 8660 kg                                                         |
| Overall weight                                                                                               |           | 8660 kg                                                         |
| Tires type                                                                                                   |           | Inflatable                                                      |
| Standard tires                                                                                               |           | Alliance 400/80 - 24 - 162A8                                    |
| Forks length / width / section                                                                               | l / e / s | 1200 mm x 100 mm x 50 mm                                        |
| Performances                                                                                                 |           |                                                                 |
| Lifting                                                                                                      |           | 7.60 s                                                          |
| Lowering                                                                                                     |           | 5.40 s                                                          |
| Extension                                                                                                    |           | 12.30 s                                                         |
| Retraction                                                                                                   |           | 8.20 s                                                          |
| Crowd                                                                                                        |           | 3.10 s                                                          |
| Dump                                                                                                         |           | 3.60 s                                                          |
| Engine                                                                                                       |           | 0.00 5                                                          |
| Engine brand                                                                                                 |           | Deutz                                                           |
| Engine norm                                                                                                  |           | Stage V                                                         |
| Engine model                                                                                                 |           | TCD 3.6                                                         |
| Number of cylinders / Capacity of cylinders                                                                  |           | 4 - 3621 cm <sup>3</sup>                                        |
| I.C. Engine power rating - Power                                                                             |           | 100 Hp / 74.40 kW                                               |
| Max. torque / Engine rotation                                                                                |           |                                                                 |
|                                                                                                              |           | 410 Nm @ 1600 rpm                                               |
| Drawbar pull (Laden)                                                                                         |           | 6900 daN                                                        |
| Transmission                                                                                                 |           | Understatio                                                     |
| Transmission type                                                                                            |           | Hydrostatic                                                     |
| Number of gears (forward / reverse)                                                                          |           | 2/2                                                             |
| Max. travel speed                                                                                            |           | 24.90 km/h                                                      |
| Parking brake                                                                                                |           | Automatic parking brake                                         |
| Service brake                                                                                                |           | Hydraulic servo brake                                           |
| Hydraulics                                                                                                   |           |                                                                 |
| Hydraulic pump type                                                                                          |           | Axial piston                                                    |
| Hydraulic Pressure                                                                                           |           | 270 bar                                                         |
| Tank capacities                                                                                              |           |                                                                 |
| Engine oil                                                                                                   |           | 10                                                              |
| Hydraulic oil                                                                                                |           | 149                                                             |
| Diesel Exhaust fluid (AdBlue® type)                                                                          |           | 10                                                              |
| Fuel tank                                                                                                    |           | 137 l                                                           |
| Noise and vibration                                                                                          |           |                                                                 |
| Noise at driving position (LpA)                                                                              |           | 77 dB                                                           |
| Noise to environment (LwA)                                                                                   |           | 104 dB                                                          |
| Vibration on hands/arms                                                                                      |           | < 2.50 m/s²                                                     |
|                                                                                                              |           |                                                                 |
|                                                                                                              |           |                                                                 |
| Steering wheels (front / rear)                                                                               |           | 2/2                                                             |
| Miscellaneous<br>Steering wheels (front / rear)<br>Drive wheels (front / rear)<br>Safety / Cab certification |           | 2 / 2<br>2 / 2<br>Standard EN 15000 / Cabin ROPS - FOPS level 2 |

### MT 1135 H 100D - Dimensional drawing