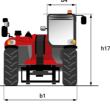

# MT 1135 H 100D

| мт 1135 н 1000 Created on July 27, 2025 at 9:01                                                              |           |                                                                 |
|--------------------------------------------------------------------------------------------------------------|-----------|-----------------------------------------------------------------|
| Capacities                                                                                                   |           | Metric                                                          |
| Max. capacity                                                                                                |           | 3500 kg                                                         |
| Max. lifting height                                                                                          |           | 10.90 m                                                         |
| Maximum outreach                                                                                             |           | 7.20 m                                                          |
| Breakout force with bucket                                                                                   |           | 6850 daN                                                        |
| Weight and dimensions                                                                                        |           |                                                                 |
| Overall length to carriage                                                                                   | l11       | 5.29 m                                                          |
| Length to face of forks                                                                                      | 12        | 5.14 m                                                          |
| Overall length (with forks)                                                                                  | 1         | 6.34 m                                                          |
| Overall width                                                                                                | b1        | 2.26 m                                                          |
| Overall height                                                                                               | h17       | 2.48 m                                                          |
| Wheelbase                                                                                                    | у         | 2800 mm                                                         |
| Ground clearance                                                                                             | m4        | 0.42 m                                                          |
| Overall cab width                                                                                            | b4        | 0.95 m                                                          |
| Tilt-up angle                                                                                                | a4        | 13 °                                                            |
| Tilt-down angle                                                                                              | a5        | 114 °                                                           |
| External turning radius                                                                                      | Wa3       | 3.77 m                                                          |
| External turning radius (over tyres)                                                                         | Wa1       | 3.77 m                                                          |
| Unladen weight (with forks)                                                                                  |           | 8660 kg                                                         |
| Overall weight                                                                                               |           | 8660 kg                                                         |
| Tires type                                                                                                   |           | Inflatable                                                      |
| Standard tires                                                                                               |           | Alliance 400/80 - 24 - 162A8                                    |
| Forks length / width / section                                                                               | l / e / s | 1200 mm x 100 mm x 50 mm                                        |
| Performances                                                                                                 |           |                                                                 |
| Lifting                                                                                                      |           | 7.60 s                                                          |
| Lowering                                                                                                     |           | 5.40 s                                                          |
| Extension                                                                                                    |           | 12.30 s                                                         |
| Retraction                                                                                                   |           | 8.20 s                                                          |
| Crowd                                                                                                        |           | 3.10 s                                                          |
| Dump                                                                                                         |           | 3.60 s                                                          |
| Engine                                                                                                       |           | 0.00 5                                                          |
| Engine brand                                                                                                 |           | Deutz                                                           |
| Engine norm                                                                                                  |           | Stage V                                                         |
| Engine model                                                                                                 |           | TCD 3.6                                                         |
| Number of cylinders / Capacity of cylinders                                                                  |           | 4 - 3621 cm <sup>3</sup>                                        |
| I.C. Engine power rating - Power                                                                             |           | 100 Hp / 74.40 kW                                               |
| Max. torque / Engine rotation                                                                                |           |                                                                 |
|                                                                                                              |           | 410 Nm @ 1600 rpm                                               |
| Drawbar pull (Laden)                                                                                         |           | 6900 daN                                                        |
| Transmission                                                                                                 |           | Understatio                                                     |
| Transmission type                                                                                            |           | Hydrostatic                                                     |
| Number of gears (forward / reverse)                                                                          |           | 2/2                                                             |
| Max. travel speed                                                                                            |           | 24.90 km/h                                                      |
| Parking brake                                                                                                |           | Automatic parking brake                                         |
| Service brake                                                                                                |           | Hydraulic servo brake                                           |
| Hydraulics                                                                                                   |           |                                                                 |
| Hydraulic pump type                                                                                          |           | Axial piston                                                    |
| Hydraulic Pressure                                                                                           |           | 270 bar                                                         |
| Tank capacities                                                                                              |           |                                                                 |
| Engine oil                                                                                                   |           | 10                                                              |
| Hydraulic oil                                                                                                |           | 149                                                             |
| Diesel Exhaust fluid (AdBlue® type)                                                                          |           | 10                                                              |
| Fuel tank                                                                                                    |           | 137 l                                                           |
| Noise and vibration                                                                                          |           |                                                                 |
| Noise at driving position (LpA)                                                                              |           | 77 dB                                                           |
| Noise to environment (LwA)                                                                                   |           | 104 dB                                                          |
| Vibration on hands/arms                                                                                      |           | < 2.50 m/s²                                                     |
|                                                                                                              |           |                                                                 |
|                                                                                                              |           |                                                                 |
| Steering wheels (front / rear)                                                                               |           | 2/2                                                             |
| Miscellaneous<br>Steering wheels (front / rear)<br>Drive wheels (front / rear)<br>Safety / Cab certification |           | 2 / 2<br>2 / 2<br>Standard EN 15000 / Cabin ROPS - FOPS level 2 |

### MT 1135 H 100D - Dimensional drawing