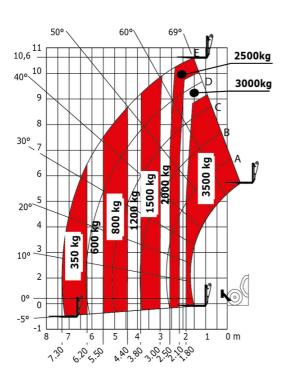

### MT 1135 H 100D - Load chart

## Machine on tires with forks Metric

Machine on lowered stabilisers with forks Metric

#### Load Chart metric

Head Office B.P. 249 - 430 rue de l'Aubinière 44150 Ancenis Cedex - France Tel: +33 (0)2 40 09 10 11 - Fax: +33 (0)2 40 09 10 97 www.manitou.com

This publication provides a description of the configuration versions and options for Manitou products, which may differ for equipment. The equipment presented in this brochure may be part of a series, as an option, or it may not be available, depending on the versions. Manitou reserves the right, at any time and without notice, to amend the specifications described and represented. The specifications provided do not bind the manufacturer. For more details, please contact your Manitou agent. This is not a contractually binding document. The presentation of the products is not contractually binding. List of specifications non-exhaustive. The logos as well as the visual identity of the company are owned by Manitou and cannot be used without authorisation. All rights reserved. The photos and diagrams contained in this brochure are only provided for consultation and information purposes.