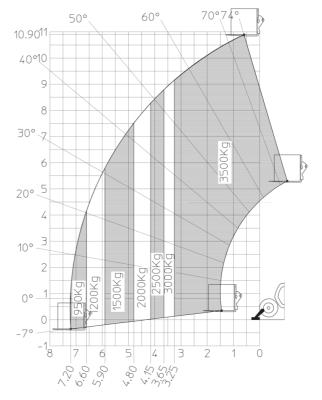

|
|                                                                                                              |           |                                                                 |
| Steering wheels (front / rear)                                                                               |           | 2/2                                                             |
| Miscellaneous<br>Steering wheels (front / rear)<br>Drive wheels (front / rear)<br>Safety / Cab certification |           | 2 / 2<br>2 / 2<br>Standard EN 15000 / Cabin ROPS - FOPS level 2 |

### MT 1135 H 100D - Dimensional drawing







### MT 1135 H 100D - Load chart



## Machine on tires with forks Metric

Machine on lowered stabilisers with forks Metric



#### Load Chart metric





Head Office B.P. 249 - 430 rue de l'Aubinière 44150 Ancenis Cedex - France Tel: +33 (0)2 40 09 10 11 - Fax: +33 (0)2 40 09 10 97 www.manitou.com



This publication provides a description of the configuration versions and options for Manitou products, which may differ for equipment. The equipment presented in this brochure may be part of a series, as an option, or it may not be available, depending on the versions. Manitou reserves the right, at any time and without notice, to amend the specifications described and represented. The specifications provided do not bind the manufacturer. For more details, please contact your Manitou agent. This is not a contractually binding document. The presentation of the products is not contractually binding. List of specific