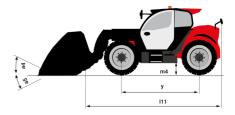

# MT 1135 H 100D

| мт 1135 н 1000 Created on July 27, 2025 at 9:01                                                              |           |                                                                 |
|--------------------------------------------------------------------------------------------------------------|-----------|-----------------------------------------------------------------|
| Capacities                                                                                                   |           | Metric                                                          |
| Max. capacity                                                                                                |           | 3500 kg                                                         |
| Max. lifting height                                                                                          |           | 10.90 m                                                         |
| Maximum outreach                                                                                             |           | 7.20 m                                                          |
| Breakout force with bucket                                                                                   |           | 6850 daN                                                        |
| Weight and dimensions                                                                                        |           |                                                                 |
| Overall length to carriage                                                                                   | l11       | 5.29 m                                                          |
| Length to face of forks                                                                                      | 12        | 5.14 m                                                          |
| Overall length (with forks)                                                                                  | 1         | 6.34 m                                                          |
| Overall width                                                                                                | b1        | 2.26 m                                                          |
| Overall height                                                                                               | h17       | 2.48 m                                                          |
| Wheelbase                                                                                                    | у         | 2800 mm                                                         |
| Ground clearance                                                                                             | m4        | 0.42 m                                                          |
| Overall cab width                                                                                            | b4        | 0.95 m                                                          |
| Tilt-up angle                                                                                                | a4        | 13 °                                                            |
| Tilt-down angle                                                                                              | a5        | 114 °                                                           |
| External turning radius                                                                                      | Wa3       | 3.77 m                                                          |
| External turning radius (over tyres)                                                                         | Wa1       | 3.77 m                                                          |
| Unladen weight (with forks)                                                                                  |           | 8660 kg                                                         |
| Overall weight                                                                                               |           | 8660 kg                                                         |
| Tires type                                                                                                   |           | Inflatable                                                      |
| Standard tires                                                                                               |           | Alliance 400/80 - 24 - 162A8                                    |
| Forks length / width / section                                                                               | l / e / s | 1200 mm x 100 mm x 50 mm                                        |
| Performances                                                                                                 |           |                                                                 |
| Lifting                                                                                                      |           | 7.60 s                                                          |
| Lowering                                                                                                     |           | 5.40 s                                                          |
| Extension                                                                                                    |           | 12.30 s                                                         |
| Retraction                                                                                                   |           | 8.20 s                                                          |
| Crowd                                                                                                        |           | 3.10 s                                                          |
| Dump                                                                                                         |           | 3.60 s                                                          |
| Engine                                                                                                       |           | 0.00 5                                                          |
| Engine brand                                                                                                 |           | Deutz                                                           |
| Engine norm                                                                                                  |           | Stage V                                                         |
| Engine model                                                                                                 |           | TCD 3.6                                                         |
| Number of cylinders / Capacity of cylinders                                                                  |           | 4 - 3621 cm <sup>3</sup>                                        |
| I.C. Engine power rating - Power                                                                             |           | 100 Hp / 74.40 kW                                               |
| Max. torque / Engine rotation                                                                                |           |                                                                 |
|                                                                                                              |           | 410 Nm @ 1600 rpm                                               |
| Drawbar pull (Laden)                                                                                         |           | 6900 daN                                                        |
| Transmission                                                                                                 |           | Understatio                                                     |
| Transmission type                                                                                            |           | Hydrostatic                                                     |
| Number of gears (forward / reverse)                                                                          |           | 2/2                                                             |
| Max. travel speed                                                                                            |           | 24.90 km/h                                                      |
| Parking brake                                                                                                |           | Automatic parking brake                                         |
| Service brake                                                                                                |           | Hydraulic servo brake                                           |
| Hydraulics                                                                                                   |           |                                                                 |
| Hydraulic pump type                                                                                          |           | Axial piston                                                    |
| Hydraulic Pressure                                                                                           |           | 270 bar                                                         |
| Tank capacities                                                                                              |           |                                                                 |
| Engine oil                                                                                                   |           | 10                                                              |
| Hydraulic oil                                                                                                |           | 149                                                             |
| Diesel Exhaust fluid (AdBlue® type)                                                                          |           | 10                                                              |
| Fuel tank                                                                                                    |           | 137 l                                                           |
| Noise and vibration                                                                                          |           |                                                                 |
| Noise at driving position (LpA)                                                                              |           | 77 dB                                                           |
| Noise to environment (LwA)                                                                                   |           | 104 dB                                                          |
| Vibration on hands/arms                                                                                      |           | < 2.50 m/s²                                                     |
|                                                                                                              |           |                                                                 |
|                                                                                                              |           |                                                                 |
| Steering wheels (front / rear)                                                                               |           | 2/2                                                             |
| Miscellaneous<br>Steering wheels (front / rear)<br>Drive wheels (front / rear)<br>Safety / Cab certification |           | 2 / 2<br>2 / 2<br>Standard EN 15000 / Cabin ROPS - FOPS level 2 |

### MT 1135 H 100D - Dimensional drawing