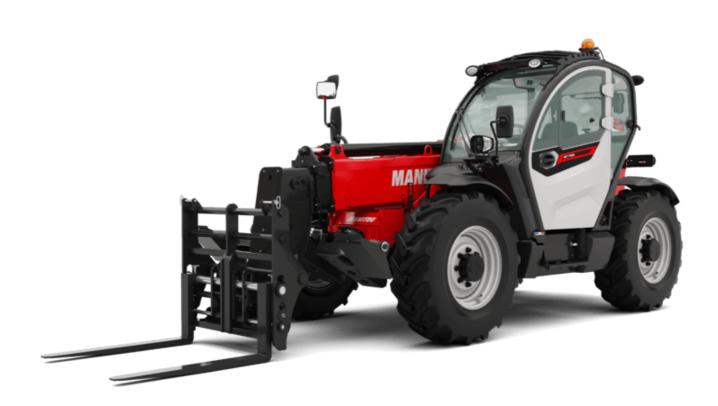

# MT 1135 H 100D

| мт 1135 н 1000 Created on July 27, 2025 at 9:01                                                              |           |                                                                 |
|--------------------------------------------------------------------------------------------------------------|-----------|-----------------------------------------------------------------|
| Capacities                                                                                                   |           | Metric                                                          |
| Max. capacity                                                                                                |           | 3500 kg                                                         |
| Max. lifting height                                                                                          |           | 10.90 m                                                         |
| Maximum outreach                                                                                             |           | 7.20 m                                                          |
| Breakout force with bucket                                                                                   |           | 6850 daN                                                        |
| Weight and dimensions                                                                                        |           |                                                                 |
| Overall length to carriage                                                                                   | l11       | 5.29 m                                                          |
| Length to face of forks                                                                                      | 12        | 5.14 m                                                          |
| Overall length (with forks)                                                                                  | 1         | 6.34 m                                                          |
| Overall width                                                                                                | b1        | 2.26 m                                                          |
| Overall height                                                                                               | h17       | 2.48 m                                                          |
| Wheelbase                                                                                                    | у         | 2800 mm                                                         |
| Ground clearance                                                                                             | m4        | 0.42 m                                                          |
| Overall cab width                                                                                            | b4        | 0.95 m                                                          |
| Tilt-up angle                                                                                                | a4        | 13 °                                                            |
| Tilt-down angle                                                                                              | a5        | 114 °                                                           |
| External turning radius                                                                                      | Wa3       | 3.77 m                                                          |
| External turning radius (over tyres)                                                                         | Wa1       | 3.77 m                                                          |
| Unladen weight (with forks)                                                                                  |           | 8660 kg                                                         |
| Overall weight                                                                                               |           | 8660 kg                                                         |
| Tires type                                                                                                   |           | Inflatable                                                      |
| Standard tires                                                                                               |           | Alliance 400/80 - 24 - 162A8                                    |
| Forks length / width / section                                                                               | l / e / s | 1200 mm x 100 mm x 50 mm                                        |
| Performances                                                                                                 |           |                                                                 |
| Lifting                                                                                                      |           | 7.60 s                                                          |
| Lowering                                                                                                     |           | 5.40 s                                                          |
| Extension                                                                                                    |           | 12.30 s                                                         |
| Retraction                                                                                                   |           | 8.20 s                                                          |
| Crowd                                                                                                        |           | 3.10 s                                                          |
| Dump                                                                                                         |           | 3.60 s                                                          |
| Engine                                                                                                       |           | 0.00 5                                                          |
| Engine brand                                                                                                 |           | Deutz                                                           |
| Engine norm                                                                                                  |           | Stage V                                                         |
| Engine model                                                                                                 |           | TCD 3.6                                                         |
| Number of cylinders / Capacity of cylinders                                                                  |           | 4 - 3621 cm <sup>3</sup>                                        |
| I.C. Engine power rating - Power                                                                             |           | 100 Hp / 74.40 kW                                               |
| Max. torque / Engine rotation                                                                                |           |                                                                 |
|                                                                                                              |           | 410 Nm @ 1600 rpm                                               |
| Drawbar pull (Laden)                                                                                         |           | 6900 daN                                                        |
| Transmission                                                                                                 |           | Understatio                                                     |
| Transmission type                                                                                            |           | Hydrostatic                                                     |
| Number of gears (forward / reverse)                                                                          |           | 2/2                                                             |
| Max. travel speed                                                                                            |           | 24.90 km/h                                                      |
| Parking brake                                                                                                |           | Automatic parking brake                                         |
| Service brake                                                                                                |           | Hydraulic servo brake                                           |
| Hydraulics                                                                                                   |           |                                                                 |
| Hydraulic pump type                                                                                          |           | Axial piston                                                    |
| Hydraulic Pressure                                                                                           |           | 270 bar                                                         |
| Tank capacities                                                                                              |           |                                                                 |
| Engine oil                                                                                                   |           | 10                                                              |
| Hydraulic oil                                                                                                |           | 149                                                             |
| Diesel Exhaust fluid (AdBlue® type)                                                                          |           | 10                                                              |
| Fuel tank                                                                                                    |           | 137 l                                                           |
| Noise and vibration                                                                                          |           |                                                                 |
| Noise at driving position (LpA)                                                                              |           | 77 dB                                                           |
| Noise to environment (LwA)                                                                                   |           | 104 dB                                                          |
| Vibration on hands/arms                                                                                      |           | < 2.50 m/s²                                                     |
|                                                                                                              |           |                                                                 |
|                                                                                                              |           |                                                                 |
| Steering wheels (front / rear)                                                                               |           | 2/2                                                             |
| Miscellaneous<br>Steering wheels (front / rear)<br>Drive wheels (front / rear)<br>Safety / Cab certification |           | 2 / 2<br>2 / 2<br>Standard EN 15000 / Cabin ROPS - FOPS level 2 |