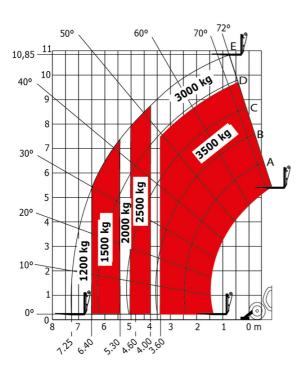

## MT 1135 H 100D - Load chart

Machine on tires with forks Metric

Machine on lowered stabilisers with forks Metric