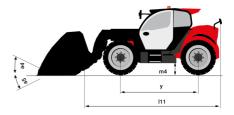

## MT 1135 H 100D

|                                             | <b>мт 1135 н 100D</b> Created on July 31, 2025 at 8:54 PM UT( |
|---------------------------------------------|---------------------------------------------------------------|
| Capacities                                  | Metric                                                        |
| Max. capacity                               | 3500 kg                                                       |
| Max. lifting height                         | 10.90 m                                                       |
| Maximum outreach                            | 7.20 m                                                        |
| Breakout force with bucket                  | 6850 daN                                                      |
| Weight and dimensions                       |                                                               |
| Overall length to carriage                  | l11 5.29 m                                                    |
| Length to face of forks                     | l2 5.14 m                                                     |
| Overall length (with forks)                 | l1 6.34 m                                                     |
| Overall width                               | b1 2.26 m                                                     |
|                                             | h17 2.48 m                                                    |
| Overall height                              |                                                               |
| Wheelbase                                   | y 2800 mm                                                     |
| Ground clearance                            | m4 0.42 m                                                     |
| Overall cab width                           | b4 0.95 m                                                     |
| Tilt-up angle                               | a4 13 °                                                       |
| Tilt-down angle                             | a5 114 °                                                      |
| External turning radius                     | Wa3 3.77 m                                                    |
| External turning radius (over tyres)        | Wa1 3.77 m                                                    |
| Unladen weight (with forks)                 | 8660 kg                                                       |
| Overall weight                              | 8660 kg                                                       |
| Tires type                                  | Inflatable                                                    |
| Standard tires                              | Alliance 400/80 - 24 - 162A8                                  |
| Forks length / width / section              | l / e / s 1200 mm x 100 mm x 50 mm                            |
| Performances                                |                                                               |
| Lifting                                     | 7.60 s                                                        |
| Lowering                                    | 5.40 s                                                        |
| Extension                                   | 12.30 s                                                       |
| Retraction                                  | 8.20 s                                                        |
| Crowd                                       | 3.10 s                                                        |
| Dump                                        | 3.60 s                                                        |
| Engine                                      |                                                               |
| Engine brand                                | Deutz                                                         |
| Engine norm                                 | Stage V                                                       |
| Engine model                                | TCD 3.6                                                       |
|                                             | 4 - 3621 cm <sup>3</sup>                                      |
| Number of cylinders / Capacity of cylinders |                                                               |
| I.C. Engine power rating - Power            | 100 Hp / 74.40 kW                                             |
| Max. torque / Engine rotation               | 410 Nm @ 1600 rpm                                             |
| Drawbar pull (Laden)                        | 6900 daN                                                      |
| Transmission                                |                                                               |
| Transmission type                           | Hydrostatic                                                   |
| Number of gears (forward / reverse)         | 2/2                                                           |
| Max. travel speed                           | 24.90 km/h                                                    |
| Parking brake                               | Automatic parking brake                                       |
| Service brake                               | Hydraulic servo brake                                         |
| Hydraulics                                  |                                                               |
| Hydraulic pump type                         | Axial piston                                                  |
| Hydraulic Pressure                          | 270 bar                                                       |
| Tank capacities                             |                                                               |
| Engine oil                                  | 10                                                            |
| Hydraulic oil                               | 149                                                           |
| Diesel Exhaust fluid (AdBlue® type)         | 10                                                            |
| Fuel tank                                   | 137                                                           |
| Noise and vibration                         |                                                               |
| Noise at driving position (LpA)             | 77 dB                                                         |
| Noise to environment (LwA)                  | 104 dB                                                        |
| Vibration on hands/arms                     | < 2.50 m/s <sup>2</sup>                                       |
| Miscellaneous                               |                                                               |
| Steering wheels (front / rear)              | 2/2                                                           |
|                                             |                                                               |
| Drive wheels (front / rear)                 | 2/2<br>Standard EN 15000 / Online DODD, 5000 (such 2          |
| Safety / Cab certification                  | Standard EN 15000 / Cabin ROPS - FOPS level 2                 |

## MT 1135 H 100D - Dimensional drawing