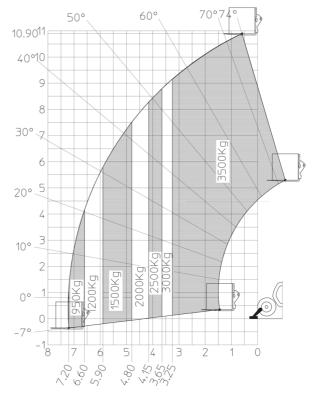

## MT 1135 H 100D - Load chart

Machine on tires with forks Metric

Machine on lowered stabilisers with forks Metric