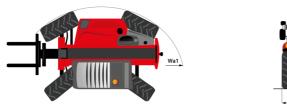

## MT 1135 H 100D

|                                             | <b>мт 1135 н 100D</b> Created on July 31, 2025 at 8:54 PM UT( |
|---------------------------------------------|---------------------------------------------------------------|
| Capacities                                  | Metric                                                        |
| Max. capacity                               | 3500 kg                                                       |
| Max. lifting height                         | 10.90 m                                                       |
| Maximum outreach                            | 7.20 m                                                        |
| Breakout force with bucket                  | 6850 daN                                                      |
| Weight and dimensions                       |                                                               |
| Overall length to carriage                  | l11 5.29 m                                                    |
| Length to face of forks                     | l2 5.14 m                                                     |
| Overall length (with forks)                 | l1 6.34 m                                                     |
| Overall width                               | b1 2.26 m                                                     |
|                                             | h17 2.48 m                                                    |
| Overall height                              |                                                               |
| Wheelbase                                   | y 2800 mm                                                     |
| Ground clearance                            | m4 0.42 m                                                     |
| Overall cab width                           | b4 0.95 m                                                     |
| Tilt-up angle                               | a4 13 °                                                       |
| Tilt-down angle                             | a5 114 °                                                      |
| External turning radius                     | Wa3 3.77 m                                                    |
| External turning radius (over tyres)        | Wa1 3.77 m                                                    |
| Unladen weight (with forks)                 | 8660 kg                                                       |
| Overall weight                              | 8660 kg                                                       |
| Tires type                                  | Inflatable                                                    |
| Standard tires                              | Alliance 400/80 - 24 - 162A8                                  |
| Forks length / width / section              | l / e / s 1200 mm x 100 mm x 50 mm                            |
| Performances                                |                                                               |
| Lifting                                     | 7.60 s                                                        |
| Lowering                                    | 5.40 s                                                        |
| Extension                                   | 12.30 s                                                       |
| Retraction                                  | 8.20 s                                                        |
| Crowd                                       | 3.10 s                                                        |
| Dump                                        | 3.60 s                                                        |
| Engine                                      |                                                               |
| Engine brand                                | Deutz                                                         |
| Engine norm                                 | Stage V                                                       |
| Engine model                                | TCD 3.6                                                       |
|                                             | 4 - 3621 cm <sup>3</sup>                                      |
| Number of cylinders / Capacity of cylinders |                                                               |
| I.C. Engine power rating - Power            | 100 Hp / 74.40 kW                                             |
| Max. torque / Engine rotation               | 410 Nm @ 1600 rpm                                             |
| Drawbar pull (Laden)                        | 6900 daN                                                      |
| Transmission                                |                                                               |
| Transmission type                           | Hydrostatic                                                   |
| Number of gears (forward / reverse)         | 2/2                                                           |
| Max. travel speed                           | 24.90 km/h                                                    |
| Parking brake                               | Automatic parking brake                                       |
| Service brake                               | Hydraulic servo brake                                         |
| Hydraulics                                  |                                                               |
| Hydraulic pump type                         | Axial piston                                                  |
| Hydraulic Pressure                          | 270 bar                                                       |
| Tank capacities                             |                                                               |
| Engine oil                                  | 10                                                            |
| Hydraulic oil                               | 149                                                           |
| Diesel Exhaust fluid (AdBlue® type)         | 10                                                            |
| Fuel tank                                   | 137                                                           |
| Noise and vibration                         |                                                               |
| Noise at driving position (LpA)             | 77 dB                                                         |
| Noise to environment (LwA)                  | 104 dB                                                        |
| Vibration on hands/arms                     | < 2.50 m/s <sup>2</sup>                                       |
| Miscellaneous                               |                                                               |
| Steering wheels (front / rear)              | 2/2                                                           |
|                                             |                                                               |
| Drive wheels (front / rear)                 | 2/2<br>Standard EN 15000 / Online DODD, 5000 (such 2          |
| Safety / Cab certification                  | Standard EN 15000 / Cabin ROPS - FOPS level 2                 |