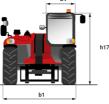

## MT 1135 H 100D

|                                             | <b>мт 1135 н 100D</b> Created on July 31, 2025 at 8:54 PM UT( |
|---------------------------------------------|---------------------------------------------------------------|
| Capacities                                  | Metric                                                        |
| Max. capacity                               | 3500 kg                                                       |
| Max. lifting height                         | 10.90 m                                                       |
| Maximum outreach                            | 7.20 m                                                        |
| Breakout force with bucket                  | 6850 daN                                                      |
| Weight and dimensions                       |                                                               |
| Overall length to carriage                  | l11 5.29 m                                                    |
| Length to face of forks                     | l2 5.14 m                                                     |
| Overall length (with forks)                 | l1 6.34 m                                                     |
| Overall width                               | b1 2.26 m                                                     |
|                                             | h17 2.48 m                                                    |
| Overall height                              |                                                               |
| Wheelbase                                   | y 2800 mm                                                     |
| Ground clearance                            | m4 0.42 m                                                     |
| Overall cab width                           | b4 0.95 m                                                     |
| Tilt-up angle                               | a4 13 °                                                       |
| Tilt-down angle                             | a5 114 °                                                      |
| External turning radius                     | Wa3 3.77 m                                                    |
| External turning radius (over tyres)        | Wa1 3.77 m                                                    |
| Unladen weight (with forks)                 | 8660 kg                                                       |
| Overall weight                              | 8660 kg                                                       |
| Tires type                                  | Inflatable                                                    |
| Standard tires                              | Alliance 400/80 - 24 - 162A8                                  |
| Forks length / width / section              | l / e / s 1200 mm x 100 mm x 50 mm                            |
| Performances                                |                                                               |
| Lifting                                     | 7.60 s                                                        |
| Lowering                                    | 5.40 s                                                        |
| Extension                                   | 12.30 s                                                       |
| Retraction                                  | 8.20 s                                                        |
| Crowd                                       | 3.10 s                                                        |
| Dump                                        | 3.60 s                                                        |
| Engine                                      |                                                               |
| Engine brand                                | Deutz                                                         |
| Engine norm                                 | Stage V                                                       |
| Engine model                                | TCD 3.6                                                       |
|                                             | 4 - 3621 cm <sup>3</sup>                                      |
| Number of cylinders / Capacity of cylinders |                                                               |
| I.C. Engine power rating - Power            | 100 Hp / 74.40 kW                                             |
| Max. torque / Engine rotation               | 410 Nm @ 1600 rpm                                             |
| Drawbar pull (Laden)                        | 6900 daN                                                      |
| Transmission                                |                                                               |
| Transmission type                           | Hydrostatic                                                   |
| Number of gears (forward / reverse)         | 2/2                                                           |
| Max. travel speed                           | 24.90 km/h                                                    |
| Parking brake                               | Automatic parking brake                                       |
| Service brake                               | Hydraulic servo brake                                         |
| Hydraulics                                  |                                                               |
| Hydraulic pump type                         | Axial piston                                                  |
| Hydraulic Pressure                          | 270 bar                                                       |
| Tank capacities                             |                                                               |
| Engine oil                                  | 10                                                            |
| Hydraulic oil                               | 149                                                           |
| Diesel Exhaust fluid (AdBlue® type)         | 10                                                            |
| Fuel tank                                   | 137                                                           |
| Noise and vibration                         |                                                               |
| Noise at driving position (LpA)             | 77 dB                                                         |
| Noise to environment (LwA)                  | 104 dB                                                        |
| Vibration on hands/arms                     | < 2.50 m/s <sup>2</sup>                                       |
| Miscellaneous                               |                                                               |
| Steering wheels (front / rear)              | 2/2                                                           |
|                                             |                                                               |
| Drive wheels (front / rear)                 | 2/2<br>Standard EN 15000 / Online DODD, 5000 (such 2          |
| Safety / Cab certification                  | Standard EN 15000 / Cabin ROPS - FOPS level 2                 |