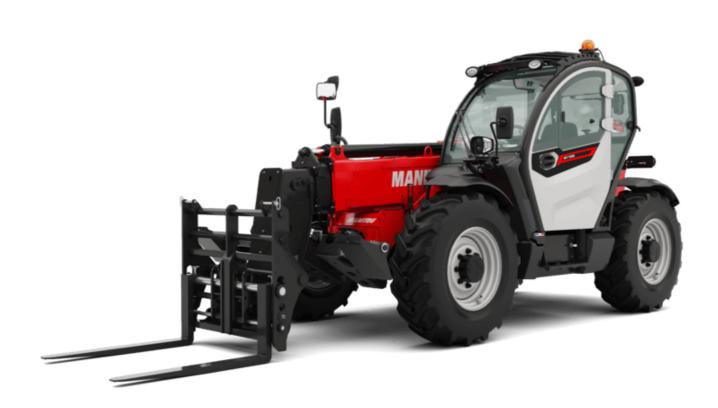

## MT 1135 H 100D

|                                             | <b>мт 1135 н 100D</b> Created on July 31, 2025 at 8:54 PM UT( |
|---------------------------------------------|---------------------------------------------------------------|
| Capacities                                  | Metric                                                        |
| Max. capacity                               | 3500 kg                                                       |
| Max. lifting height                         | 10.90 m                                                       |
| Maximum outreach                            | 7.20 m                                                        |
| Breakout force with bucket                  | 6850 daN                                                      |
| Weight and dimensions                       |                                                               |
| Overall length to carriage                  | l11 5.29 m                                                    |
| Length to face of forks                     | l2 5.14 m                                                     |
| Overall length (with forks)                 | l1 6.34 m                                                     |
| Overall width                               | b1 2.26 m                                                     |
|                                             | h17 2.48 m                                                    |
| Overall height                              |                                                               |
| Wheelbase                                   | y 2800 mm                                                     |
| Ground clearance                            | m4 0.42 m                                                     |
| Overall cab width                           | b4 0.95 m                                                     |
| Tilt-up angle                               | a4 13 °                                                       |
| Tilt-down angle                             | a5 114 °                                                      |
| External turning radius                     | Wa3 3.77 m                                                    |
| External turning radius (over tyres)        | Wa1 3.77 m                                                    |
| Unladen weight (with forks)                 | 8660 kg                                                       |
| Overall weight                              | 8660 kg                                                       |
| Tires type                                  | Inflatable                                                    |
| Standard tires                              | Alliance 400/80 - 24 - 162A8                                  |
| Forks length / width / section              | l / e / s 1200 mm x 100 mm x 50 mm                            |
| Performances                                |                                                               |
| Lifting                                     | 7.60 s                                                        |
| Lowering                                    | 5.40 s                                                        |
| Extension                                   | 12.30 s                                                       |
| Retraction                                  | 8.20 s                                                        |
| Crowd                                       | 3.10 s                                                        |
| Dump                                        | 3.60 s                                                        |
| Engine                                      |                                                               |
| Engine brand                                | Deutz                                                         |
| Engine norm                                 | Stage V                                                       |
| Engine model                                | TCD 3.6                                                       |
|                                             | 4 - 3621 cm <sup>3</sup>                                      |
| Number of cylinders / Capacity of cylinders |                                                               |
| I.C. Engine power rating - Power            | 100 Hp / 74.40 kW                                             |
| Max. torque / Engine rotation               | 410 Nm @ 1600 rpm                                             |
| Drawbar pull (Laden)                        | 6900 daN                                                      |
| Transmission                                |                                                               |
| Transmission type                           | Hydrostatic                                                   |
| Number of gears (forward / reverse)         | 2/2                                                           |
| Max. travel speed                           | 24.90 km/h                                                    |
| Parking brake                               | Automatic parking brake                                       |
| Service brake                               | Hydraulic servo brake                                         |
| Hydraulics                                  |                                                               |
| Hydraulic pump type                         | Axial piston                                                  |
| Hydraulic Pressure                          | 270 bar                                                       |
| Tank capacities                             |                                                               |
| Engine oil                                  | 10                                                            |
| Hydraulic oil                               | 149                                                           |
| Diesel Exhaust fluid (AdBlue® type)         | 10                                                            |
| Fuel tank                                   | 137                                                           |
| Noise and vibration                         |                                                               |
| Noise at driving position (LpA)             | 77 dB                                                         |
| Noise to environment (LwA)                  | 104 dB                                                        |
| Vibration on hands/arms                     | < 2.50 m/s <sup>2</sup>                                       |
| Miscellaneous                               |                                                               |
| Steering wheels (front / rear)              | 2/2                                                           |
|                                             |                                                               |
| Drive wheels (front / rear)                 | 2/2<br>Standard EN 15000 / Online DODD, 5000 (such 2          |
| Safety / Cab certification                  | Standard EN 15000 / Cabin ROPS - FOPS level 2                 |