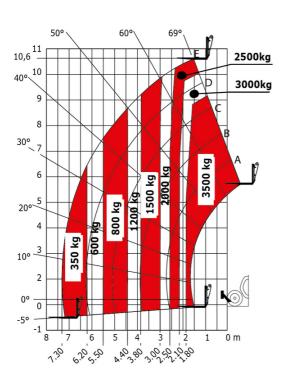

## MT 1135 H 100D - Load chart

Machine on tires with forks Metric

Machine on lowered stabilisers with forks Metric