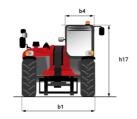

## MT 1135 H 100D - Dimensional drawing

# MT 1135 H 100D

|                                             | <b>мт 1135 н 100D</b> Created on June 15, 2025 at 11:18 PM UT |
|---------------------------------------------|---------------------------------------------------------------|
| Capacities                                  | Metric                                                        |
| Max. capacity                               | 3500 kg                                                       |
| Max. lifting height                         | 10.90 m                                                       |
| Maximum outreach                            | 7.20 m                                                        |
| Breakout force with bucket                  | 6850 daN                                                      |
| Weight and dimensions                       | 0000 duit                                                     |
| Overall length to carriage                  | I11 5.29 m                                                    |
|                                             |                                                               |
| Length to face of forks                     | 12 5.14 m                                                     |
| Overall length (with forks)                 | l1 6.34 m                                                     |
| Overall width                               | b1 2.26 m                                                     |
| Overall height                              | h17 2.48 m                                                    |
| Wheelbase                                   | y 2800 mm                                                     |
| Ground clearance                            | m4 0.42 m                                                     |
| Overall cab width                           | b4 0.95 m                                                     |
| Tilt-up angle                               | a4 13 °                                                       |
| Tilt-down angle                             | a5 114°                                                       |
| External turning radius                     | Wa3 3.77 m                                                    |
| External turning radius (over tyres)        | Wa1 3.77 m                                                    |
| Unladen weight (with forks)                 | 8660 kg                                                       |
| Overall weight                              | 8660 kg                                                       |
| Tires type                                  | Pneumatic                                                     |
| Standard tires                              | Alliance 400/80 - 24 - 162A8                                  |
| Forks length / width / section              | I / e / s 1200 mm x 100 mm x 50 mm                            |
| Performances                                | 17 e 7 S 1200 Hilli X 100 Hilli X 30 Hilli                    |
| Lifting                                     | 7.60 s                                                        |
|                                             |                                                               |
| Lowering                                    | 5.40 s                                                        |
| Extension                                   | 12.30 s                                                       |
| Retraction                                  | 8.20 s                                                        |
| Crowd                                       | 3.10 s                                                        |
| Dump                                        | 3.60 s                                                        |
| Engine                                      |                                                               |
| Engine brand                                | Deutz                                                         |
| Engine norm                                 | Stage V                                                       |
| Engine model                                | TCD 3.6                                                       |
| Number of cylinders / Capacity of cylinders | 4 - 3621 cm³                                                  |
| I.C. Engine power rating - Power            | 100 Hp / 74.40 kW                                             |
| Max. torque / Engine rotation               | 410 Nm @ 1600 rpm                                             |
| Drawbar pull (Laden)                        | 6900 daN                                                      |
| Transmission                                |                                                               |
| Transmission type                           | Hydrostatic                                                   |
| Number of gears (forward / reverse)         | 2/2                                                           |
| Max. travel speed                           | 24.90 km/h                                                    |
|                                             |                                                               |
| Parking brake                               | Automatic parking brake                                       |
| Service brake                               | Hydraulic servo brake                                         |
| Hydraulics                                  |                                                               |
| Hydraulic pump type                         | Axial piston                                                  |
| Hydraulic Pressure                          | 270 bar                                                       |
| Tank capacities                             |                                                               |
| Engine oil                                  | 101                                                           |
| Hydraulic oil                               | 149                                                           |
| Diesel Exhaust fluid (AdBlue® type)         | 10                                                            |
| Fuel tank                                   | 137 I                                                         |
| Noise and vibration                         |                                                               |
| Noise at driving position (LpA)             | 77 dB                                                         |
| Noise to environment (LwA)                  | 104 dB                                                        |
| Vibration on hands/arms                     | < 2.50 m/s <sup>2</sup>                                       |
| Miscellaneous                               | * 2.00 Hg 0                                                   |
|                                             | 2/2                                                           |
| Steering wheels (front / rear)              |                                                               |
| Drive wheels (front / rear)                 | 2/2                                                           |
| Safety / Cab certification                  | Standard EN 15000 / Cabin ROPS - FOPS level 2                 |
| Controls                                    | JSM                                                           |