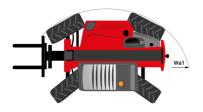

| < 2.50 m/s <sup>2</sup>                                       |
| Miscellaneous                               | * 2.00 Hg 0                                                   |
|                                             | 2/2                                                           |
| Steering wheels (front / rear)              |                                                               |
| Drive wheels (front / rear)                 | 2/2                                                           |
| Safety / Cab certification                  | Standard EN 15000 / Cabin ROPS - FOPS level 2                 |
| Controls                                    | JSM                                                           |

## MT 1135 H 100D - Dimensional drawing







#### MT 1135 H 100D - Load chart

#### Machine on tires with forks Metric



### Machine on lowered stabilisers with forks Metric



# Load Chart metric







#### **Head Office**

B.P. 249 - 430 rue de l'Aubinière 44150 Ancenis Cedex - France Tel: +33 (0)2 40 09 10 11 - Fax: +33 (0)2 40 09 10 97 www.manitou.com



This publication provides a description of the configuration versions and options for Manitou products, which may differ for equipment. The equipment presented in this brochure may be part of a series, as an option, or it may not be available, depending on the versions. Manitou reserves the right, at any time and without notice, to amend the specifications described and represented. The specifications provided do not bind the manufacturer. For more details, please contact