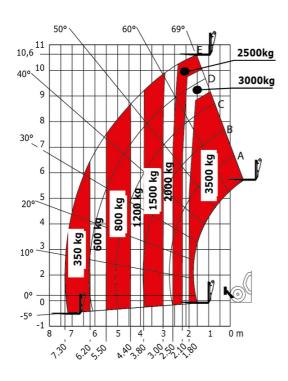

|
| Miscellaneous                               | * 2.00 Hg 0                                                   |
|                                             | 2/2                                                           |
| Steering wheels (front / rear)              |                                                               |
| Drive wheels (front / rear)                 | 2/2                                                           |
| Safety / Cab certification                  | Standard EN 15000 / Cabin ROPS - FOPS level 2                 |
| Controls                                    | JSM                                                           |

## MT 1135 H 100D - Dimensional drawing







#### MT 1135 H 100D - Load chart

#### Machine on tires with forks Metric



### Machine on lowered stabilisers with forks Metric



# Load Chart metric







#### **Head Office**

B.P. 249 - 430 rue de l'Aubinière 44150 Ancenis Cedex - France Tel: +33 (0)2 40 09 10 11 - Fax: +33 (0)2 40 09 10 97 www.manitou.com



This publication provides a description of the configuration versions and options for Manitou products, which may differ for equipment. The equipment presented in this brochure may be part of a series, as an option, or it may not be available, depending on the versions. Manitou reserves the right, at any time and without notice, to amend the specifications described and represented. The specifications provided do not bind the manufacturer. For more details, please contact your Manitou agent. This is not a contractually binding document. The presentati