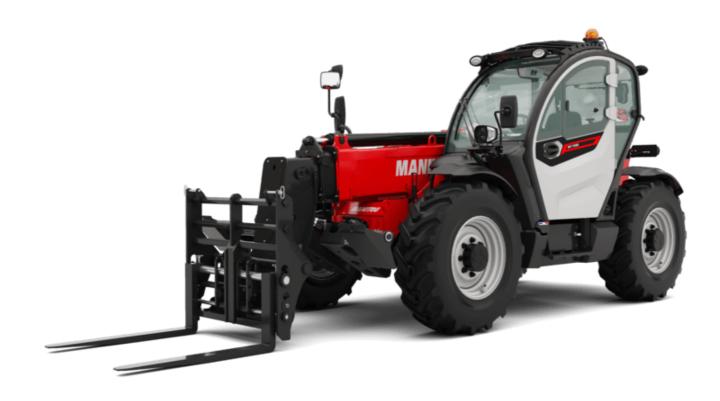

# MT 1135 H 100D

|                                             | <b>мт 1135 н 100D</b> Created on June 15, 2025 at 11:18 PM UT |
|---------------------------------------------|---------------------------------------------------------------|
| Capacities                                  | Metric                                                        |
| Max. capacity                               | 3500 kg                                                       |
| Max. lifting height                         | 10.90 m                                                       |
| Maximum outreach                            | 7.20 m                                                        |
| Breakout force with bucket                  | 6850 daN                                                      |
| Weight and dimensions                       | 0000 duit                                                     |
| Overall length to carriage                  | I11 5.29 m                                                    |
|                                             |                                                               |
| Length to face of forks                     | 12 5.14 m                                                     |
| Overall length (with forks)                 | l1 6.34 m                                                     |
| Overall width                               | b1 2.26 m                                                     |
| Overall height                              | h17 2.48 m                                                    |
| Wheelbase                                   | y 2800 mm                                                     |
| Ground clearance                            | m4 0.42 m                                                     |
| Overall cab width                           | b4 0.95 m                                                     |
| Tilt-up angle                               | a4 13 °                                                       |
| Tilt-down angle                             | a5 114°                                                       |
| External turning radius                     | Wa3 3.77 m                                                    |
| External turning radius (over tyres)        | Wa1 3.77 m                                                    |
| Unladen weight (with forks)                 | 8660 kg                                                       |
| Overall weight                              | 8660 kg                                                       |
| Tires type                                  | Pneumatic                                                     |
| Standard tires                              | Alliance 400/80 - 24 - 162A8                                  |
| Forks length / width / section              | I / e / s 1200 mm x 100 mm x 50 mm                            |
| Performances                                | 17 e 7 S 1200 Hilli X 100 Hilli X 30 Hilli                    |
| Lifting                                     | 7.60 s                                                        |
|                                             |                                                               |
| Lowering                                    | 5.40 s                                                        |
| Extension                                   | 12.30 s                                                       |
| Retraction                                  | 8.20 s                                                        |
| Crowd                                       | 3.10 s                                                        |
| Dump                                        | 3.60 s                                                        |
| Engine                                      |                                                               |
| Engine brand                                | Deutz                                                         |
| Engine norm                                 | Stage V                                                       |
| Engine model                                | TCD 3.6                                                       |
| Number of cylinders / Capacity of cylinders | 4 - 3621 cm³                                                  |
| I.C. Engine power rating - Power            | 100 Hp / 74.40 kW                                             |
| Max. torque / Engine rotation               | 410 Nm @ 1600 rpm                                             |
| Drawbar pull (Laden)                        | 6900 daN                                                      |
| Transmission                                |                                                               |
| Transmission type                           | Hydrostatic                                                   |
| Number of gears (forward / reverse)         | 2/2                                                           |
| Max. travel speed                           | 24.90 km/h                                                    |
|                                             |                                                               |
| Parking brake                               | Automatic parking brake                                       |
| Service brake                               | Hydraulic servo brake                                         |
| Hydraulics                                  |                                                               |
| Hydraulic pump type                         | Axial piston                                                  |
| Hydraulic Pressure                          | 270 bar                                                       |
| Tank capacities                             |                                                               |
| Engine oil                                  | 101                                                           |
| Hydraulic oil                               | 149                                                           |
| Diesel Exhaust fluid (AdBlue® type)         | 10                                                            |
| Fuel tank                                   | 137 I                                                         |
| Noise and vibration                         |                                                               |
| Noise at driving position (LpA)             | 77 dB                                                         |
| Noise to environment (LwA)                  | 104 dB                                                        |
| Vibration on hands/arms                     | < 2.50 m/s <sup>2</sup>                                       |
| Miscellaneous                               | * 2.00 Hg 0                                                   |
|                                             | 2/2                                                           |
| Steering wheels (front / rear)              |                                                               |
| Drive wheels (front / rear)                 | 2/2                                                           |
| Safety / Cab certification                  | Standard EN 15000 / Cabin ROPS - FOPS level 2                 |
| Controls                                    | JSM                                                           |