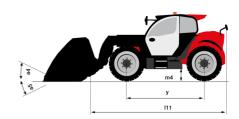

## MT 1135 H 100D - Dimensional drawing

# MT 1135 H 100D

|                                             | <b>мт 1135 н 100D</b> Created on June 15, 2025 at 11:18 PM UT |
|---------------------------------------------|---------------------------------------------------------------|
| Capacities                                  | Metric                                                        |
| Max. capacity                               | 3500 kg                                                       |
| Max. lifting height                         | 10.90 m                                                       |
| Maximum outreach                            | 7.20 m                                                        |
| Breakout force with bucket                  | 6850 daN                                                      |
| Weight and dimensions                       | 0000 duit                                                     |
| Overall length to carriage                  | I11 5.29 m                                                    |
|                                             |                                                               |
| Length to face of forks                     | 12 5.14 m                                                     |
| Overall length (with forks)                 | l1 6.34 m                                                     |
| Overall width                               | b1 2.26 m                                                     |
| Overall height                              | h17 2.48 m                                                    |
| Wheelbase                                   | y 2800 mm                                                     |
| Ground clearance                            | m4 0.42 m                                                     |
| Overall cab width                           | b4 0.95 m                                                     |
| Tilt-up angle                               | a4 13 °                                                       |
| Tilt-down angle                             | a5 114°                                                       |
| External turning radius                     | Wa3 3.77 m                                                    |
| External turning radius (over tyres)        | Wa1 3.77 m                                                    |
| Unladen weight (with forks)                 | 8660 kg                                                       |
| Overall weight                              | 8660 kg                                                       |
| Tires type                                  | Pneumatic                                                     |
| Standard tires                              | Alliance 400/80 - 24 - 162A8                                  |
| Forks length / width / section              | I / e / s 1200 mm x 100 mm x 50 mm                            |
| Performances                                | 17 e 7 S 1200 Hilli X 100 Hilli X 30 Hilli                    |
| Lifting                                     | 7.60 s                                                        |
|                                             |                                                               |
| Lowering                                    | 5.40 s                                                        |
| Extension                                   | 12.30 s                                                       |
| Retraction                                  | 8.20 s                                                        |
| Crowd                                       | 3.10 s                                                        |
| Dump                                        | 3.60 s                                                        |
| Engine                                      |                                                               |
| Engine brand                                | Deutz                                                         |
| Engine norm                                 | Stage V                                                       |
| Engine model                                | TCD 3.6                                                       |
| Number of cylinders / Capacity of cylinders | 4 - 3621 cm³                                                  |
| I.C. Engine power rating - Power            | 100 Hp / 74.40 kW                                             |
| Max. torque / Engine rotation               | 410 Nm @ 1600 rpm                                             |
| Drawbar pull (Laden)                        | 6900 daN                                                      |
| Transmission                                |                                                               |
| Transmission type                           | Hydrostatic                                                   |
| Number of gears (forward / reverse)         | 2/2                                                           |
| Max. travel speed                           | 24.90 km/h                                                    |
|                                             |                                                               |
| Parking brake                               | Automatic parking brake                                       |
| Service brake                               | Hydraulic servo brake                                         |
| Hydraulics                                  |                                                               |
| Hydraulic pump type                         | Axial piston                                                  |
| Hydraulic Pressure                          | 270 bar                                                       |
| Tank capacities                             |                                                               |
| Engine oil                                  | 101                                                           |
| Hydraulic oil                               | 149                                                           |
| Diesel Exhaust fluid (AdBlue® type)         | 10                                                            |
| Fuel tank                                   | 137 I                                                         |
| Noise and vibration                         |                                                               |
| Noise at driving position (LpA)             | 77 dB                                                         |
| Noise to environment (LwA)                  | 104 dB                                                        |
| Vibration on hands/arms                     | < 2.50 m/s <sup>2</sup>                                       |
| Miscellaneous                               | * 2.00 Hg 0                                                   |
|                                             | 2/2                                                           |
| Steering wheels (front / rear)              |                                                               |
| Drive wheels (front / rear)                 | 2/2                                                           |
| Safety / Cab certification                  | Standard EN 15000 / Cabin ROPS - FOPS level 2                 |
| Controls                                    | JSM                                                           |