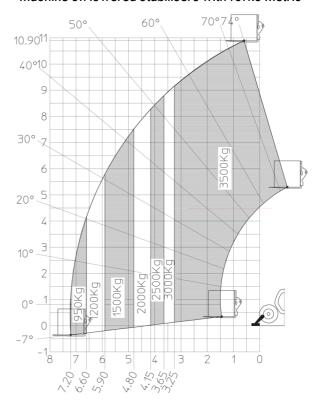

.00 Hg 0                                                   |
|                                             | 2/2                                                           |
| Steering wheels (front / rear)              |                                                               |
| Drive wheels (front / rear)                 | 2/2                                                           |
| Safety / Cab certification                  | Standard EN 15000 / Cabin ROPS - FOPS level 2                 |
| Controls                                    | JSM                                                           |

## MT 1135 H 100D - Dimensional drawing







#### MT 1135 H 100D - Load chart

#### Machine on tires with forks Metric



### Machine on lowered stabilisers with forks Metric



# Load Chart metric







#### **Head Office**

B.P. 249 - 430 rue de l'Aubinière 44150 Ancenis Cedex - France Tel: +33 (0)2 40 09 10 11 - Fax: +33 (0)2 40 09 10 97 www.manitou.com



This publication provides a description of the configuration versions and options for Manitou products, which may differ for equipment. The equipment presented in this brochure may be part of a series, as an option, or it may not be available, depending on the versions. Manitou reserves the right, at any time and without notice, to amend the specifications described and represented. The specifications provided do not bind the manufacturer. For more details, please contact your Manitou agent. This is not a contractually binding document. The presentation of the products is not contractually binding. List of