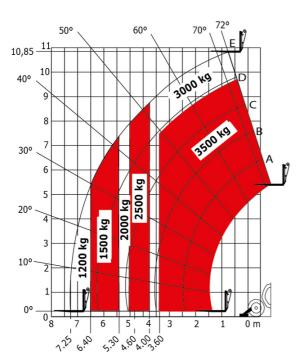

|
|                                             | 2/2                                                           |
| Steering wheels (front / rear)              |                                                               |
| Drive wheels (front / rear)                 | 2/2                                                           |
| Safety / Cab certification                  | Standard EN 15000 / Cabin ROPS - FOPS level 2                 |
| Controls                                    | JSM                                                           |

## MT 1135 H 100D - Dimensional drawing







#### MT 1135 H 100D - Load chart

#### Machine on tires with forks Metric



### Machine on lowered stabilisers with forks Metric



# Load Chart metric







#### **Head Office**

B.P. 249 - 430 rue de l'Aubinière 44150 Ancenis Cedex - France Tel: +33 (0)2 40 09 10 11 - Fax: +33 (0)2 40 09 10 97 www.manitou.com



This publication provides a description of the configuration versions and options for Manitou products, which may differ for equipment. The equipment presented in this brochure may be part of a series, as an option, or it may not be available, depending on the versions. Manitou reserves the right, at any time and without notice, to amend the specifications described and represented. The specifications provided do not bind the manufacturer. For more details, please contact your Manitou agent. This is not a contractually binding document. The presentation of the products is not contractually binding. List of specifications non-exh