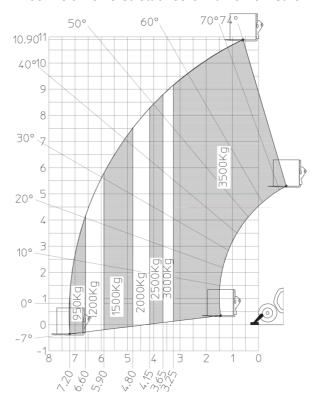

|
|                                              |                                                                   |
| Miscellaneous                                |                                                                   |
| Miscellaneous Steering wheels (front / rear) | 2/2                                                               |
| Steering wheels (front / rear)               | 2/2                                                               |
|                                              | 2 / 2<br>2 / 2<br>Standard EN 15000 / Cabin ROPS - FOPS level 2   |

## MT 1135 H 100D - Dimensional drawing







#### MT 1135 H 100D - Load chart

#### Machine on tires with forks Metric



### Machine on lowered stabilisers with forks Metric



# Load Chart metric







#### **Head Office**

B.P. 249 - 430 rue de l'Aubinière 44150 Ancenis Cedex - France Tel: +33 (0)2 40 09 10 11 - Fax: +33 (0)2 40 09 10 97 www.manitou.com



This publication provides a description of the configuration versions and options for Manitou products, which may differ for equipment. The equipment presented in this brochure may be part of a series, as an option, or it may not be available, depending on the versions. Manitou reserves the right, at any time and without notice, to amend the specifications described and represented. The specifications provided do not bind the manufacturer. For more details, please contact your Manitou agent. This is not a contractually binding document. The presentation of the products is not contractually binding. List of