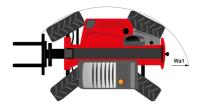

|
| Vibration on hands/arms                      | < 2.50 m/s²                                                       |
|                                              |                                                                   |
| Miscellaneous                                |                                                                   |
| Miscellaneous Steering wheels (front / rear) | 2/2                                                               |
| Steering wheels (front / rear)               | 2/2                                                               |
|                                              | 2 / 2<br>2 / 2<br>Standard EN 15000 / Cabin ROPS - FOPS level 2   |

## MT 1135 H 100D - Dimensional drawing







#### MT 1135 H 100D - Load chart

#### Machine on tires with forks Metric



### Machine on lowered stabilisers with forks Metric



# Load Chart metric







#### **Head Office**

B.P. 249 - 430 rue de l'Aubinière 44150 Ancenis Cedex - France Tel: +33 (0)2 40 09 10 11 - Fax: +33 (0)2 40 09 10 97 www.manitou.com



This publication provides a description of the configuration versions and options for Manitou products, which may differ for equipment. The equipment presented in this brochure may be part of a series, as an option, or it may not be available, depending on the versions. Manitou reserves the right, at any time and without notice, to amend the specifications described and represented. The specifications provided do not bind the manufacturer. For more details, please contact