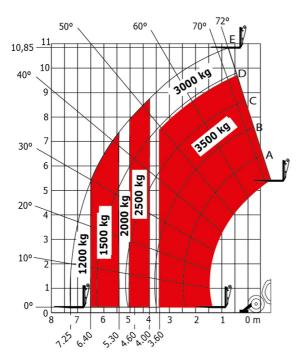

|
|                                              |                                                                   |
| Miscellaneous                                |                                                                   |
| Miscellaneous Steering wheels (front / rear) | 2/2                                                               |
| Steering wheels (front / rear)               | 2/2                                                               |
|                                              | 2 / 2<br>2 / 2<br>Standard EN 15000 / Cabin ROPS - FOPS level 2   |

## MT 1135 H 100D - Dimensional drawing







#### MT 1135 H 100D - Load chart

#### Machine on tires with forks Metric



### Machine on lowered stabilisers with forks Metric



# Load Chart metric







#### **Head Office**

B.P. 249 - 430 rue de l'Aubinière 44150 Ancenis Cedex - France Tel: +33 (0)2 40 09 10 11 - Fax: +33 (0)2 40 09 10 97 www.manitou.com



This publication provides a description of the configuration versions and options for Manitou products, which may differ for equipment. The equipment presented in this brochure may be part of a series, as an option, or it may not be available, depending on the versions. Manitou reserves the right, at any time and without notice, to amend the specifications described and represented. The specifications provided do not bind the manufacturer. For more details, please contact your Manitou agent. This is not a contractually binding document. The presentation of the products is not contractually binding. List of specifications non-exh