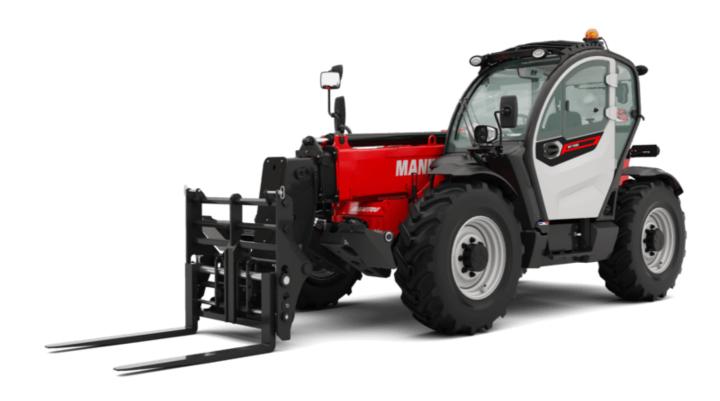

# MT 1135 H 100D

|                                              | <b>MT 1135 H 100D</b> Created on September 16, 2025 at 4:15 AM UT |
|----------------------------------------------|-------------------------------------------------------------------|
| Capacities                                   | Metric                                                            |
| Max. capacity                                | 3500 kg                                                           |
| Max. lifting height                          | 10.90 m                                                           |
| Maximum outreach                             | 7.20 m                                                            |
| Breakout force with bucket                   | 6850 daN                                                          |
| Weight and dimensions                        |                                                                   |
| Overall length to carriage                   | I11 5.29 m                                                        |
| Length to face of forks                      | 12 5.14 m                                                         |
| Overall length (with forks)                  | l1 6.34 m                                                         |
| Overall width                                | b1 2.26 m                                                         |
| Overall height                               | h17 2.48 m                                                        |
| Wheelbase                                    | y 2800 mm                                                         |
| Ground clearance                             | m4 0.42 m                                                         |
| Overall cab width                            | b4 0.95 m                                                         |
| Tilt-up angle                                | a4 13°                                                            |
| Tilt-down angle                              | a5 114 °                                                          |
| External turning radius                      | Wa3 3.77 m                                                        |
| External turning radius (over tyres)         | Wa1 3.77 m                                                        |
| Unladen weight (with forks)                  | 8660 kg                                                           |
| Overall weight                               | 8660 kg                                                           |
| Tires type                                   | Inflatable                                                        |
| Standard tires                               | Alliance 400/80 - 24 - 162A8                                      |
| Forks length / width / section               | I / e / s 1200 mm x 100 mm x 50 mm                                |
| Performances                                 | 17 e7 S 1200 Hilli X 100 Hilli X 30 Hilli                         |
| Lifting                                      | 7.60 s                                                            |
|                                              | 7.00 s<br>5.40 s                                                  |
| Lowering Extension                           | 12.30 s                                                           |
|                                              |                                                                   |
| Retraction                                   | 8.20 s                                                            |
| Crowd                                        | 3.10 s                                                            |
| Dump                                         | 3.60 s                                                            |
| Engine                                       |                                                                   |
| Engine brand                                 | Deutz                                                             |
| Engine norm                                  | Stage V                                                           |
| Engine model                                 | TCD 3.6                                                           |
| Number of cylinders / Capacity of cylinders  | 4 - 3621 cm³                                                      |
| I.C. Engine power rating - Power             | 100 Hp / 74.40 kW                                                 |
| Max. torque / Engine rotation                | 410 Nm @ 1600 rpm                                                 |
| Drawbar pull (Laden)                         | 6900 daN                                                          |
| Transmission                                 |                                                                   |
| Transmission type                            | Hydrostatic                                                       |
| Number of gears (forward / reverse)          | 2/2                                                               |
| Max. travel speed                            | 24.90 km/h                                                        |
| Parking brake                                | Automatic parking brake                                           |
| Service brake                                | Hydraulic servo brake                                             |
| Hydraulics                                   |                                                                   |
| Hydraulic pump type                          | Axial piston                                                      |
| Hydraulic Pressure                           | 270 bar                                                           |
| Tank capacities                              |                                                                   |
| Engine oil                                   | 10                                                                |
| Hydraulic oil                                | 149                                                               |
| Diesel Exhaust fluid (AdBlue® type)          | 10                                                                |
| Fuel tank                                    | 137 l                                                             |
| Noise and vibration                          |                                                                   |
| Noise at driving position (LpA)              | 77 dB                                                             |
| Noise to environment (LwA)                   | 104 dB                                                            |
| Vibration on hands/arms                      | < 2.50 m/s²                                                       |
|                                              |                                                                   |
| Miscellaneous                                |                                                                   |
| Miscellaneous Steering wheels (front / rear) | 2/2                                                               |
| Steering wheels (front / rear)               | 2/2                                                               |
|                                              | 2 / 2<br>2 / 2<br>Standard EN 15000 / Cabin ROPS - FOPS level 2   |