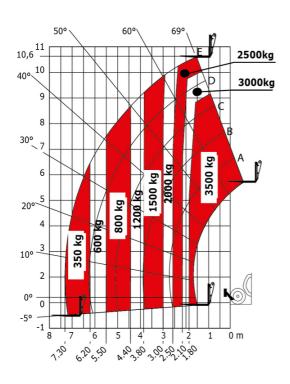

| < 2.50 m/s²                                                       |
|                                              |                                                                   |
| Miscellaneous                                |                                                                   |
| Miscellaneous Steering wheels (front / rear) | 2/2                                                               |
| Steering wheels (front / rear)               | 2/2                                                               |
|                                              | 2 / 2<br>2 / 2<br>Standard EN 15000 / Cabin ROPS - FOPS level 2   |

## MT 1135 H 100D - Dimensional drawing







#### MT 1135 H 100D - Load chart

#### Machine on tires with forks Metric



### Machine on lowered stabilisers with forks Metric



# Load Chart metric







#### **Head Office**

B.P. 249 - 430 rue de l'Aubinière 44150 Ancenis Cedex - France Tel: +33 (0)2 40 09 10 11 - Fax: +33 (0)2 40 09 10 97 www.manitou.com



This publication provides a description of the configuration versions and options for Manitou products, which may differ for equipment. The equipment presented in this brochure may be part of a series, as an option, or it may not be available, depending on the versions. Manitou reserves the right, at any time and without notice, to amend the specifications described and represented. The specifications provided do not bind the manufacturer. For more details, please contact your Manitou agent. This is not a contractually binding document. The presentati