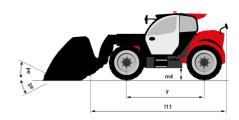

#### MT 1135 H 100D - Load chart

#### Machine on tires with forks Metric

### Machine on lowered stabilisers with forks Metric

# Load Chart metric