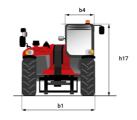

# MT 1135 H 100D

|                                              | <b>MT 1135 H 100D</b> Created on September 16, 2025 at 4:15 AM UT |
|----------------------------------------------|-------------------------------------------------------------------|
| Capacities                                   | Metric                                                            |
| Max. capacity                                | 3500 kg                                                           |
| Max. lifting height                          | 10.90 m                                                           |
| Maximum outreach                             | 7.20 m                                                            |
| Breakout force with bucket                   | 6850 daN                                                          |
| Weight and dimensions                        |                                                                   |
| Overall length to carriage                   | I11 5.29 m                                                        |
| Length to face of forks                      | 12 5.14 m                                                         |
| Overall length (with forks)                  | l1 6.34 m                                                         |
| Overall width                                | b1 2.26 m                                                         |
| Overall height                               | h17 2.48 m                                                        |
| Wheelbase                                    | y 2800 mm                                                         |
| Ground clearance                             | m4 0.42 m                                                         |
| Overall cab width                            | b4 0.95 m                                                         |
| Tilt-up angle                                | a4 13°                                                            |
| Tilt-down angle                              | a5 114 °                                                          |
| External turning radius                      | Wa3 3.77 m                                                        |
| External turning radius (over tyres)         | Wa1 3.77 m                                                        |
| Unladen weight (with forks)                  | 8660 kg                                                           |
| Overall weight                               | 8660 kg                                                           |
| Tires type                                   | Inflatable                                                        |
| Standard tires                               | Alliance 400/80 - 24 - 162A8                                      |
| Forks length / width / section               | I / e / s 1200 mm x 100 mm x 50 mm                                |
| Performances                                 | 17 e7 S 1200 Hilli X 100 Hilli X 30 Hilli                         |
| Lifting                                      | 7.60 s                                                            |
|                                              | 7.00 s<br>5.40 s                                                  |
| Lowering Extension                           | 12.30 s                                                           |
|                                              |                                                                   |
| Retraction                                   | 8.20 s                                                            |
| Crowd                                        | 3.10 s                                                            |
| Dump                                         | 3.60 s                                                            |
| Engine                                       |                                                                   |
| Engine brand                                 | Deutz                                                             |
| Engine norm                                  | Stage V                                                           |
| Engine model                                 | TCD 3.6                                                           |
| Number of cylinders / Capacity of cylinders  | 4 - 3621 cm³                                                      |
| I.C. Engine power rating - Power             | 100 Hp / 74.40 kW                                                 |
| Max. torque / Engine rotation                | 410 Nm @ 1600 rpm                                                 |
| Drawbar pull (Laden)                         | 6900 daN                                                          |
| Transmission                                 |                                                                   |
| Transmission type                            | Hydrostatic                                                       |
| Number of gears (forward / reverse)          | 2/2                                                               |
| Max. travel speed                            | 24.90 km/h                                                        |
| Parking brake                                | Automatic parking brake                                           |
| Service brake                                | Hydraulic servo brake                                             |
| Hydraulics                                   |                                                                   |
| Hydraulic pump type                          | Axial piston                                                      |
| Hydraulic Pressure                           | 270 bar                                                           |
| Tank capacities                              |                                                                   |
| Engine oil                                   | 10                                                                |
| Hydraulic oil                                | 149                                                               |
| Diesel Exhaust fluid (AdBlue® type)          | 10                                                                |
| Fuel tank                                    | 137 l                                                             |
| Noise and vibration                          |                                                                   |
| Noise at driving position (LpA)              | 77 dB                                                             |
| Noise to environment (LwA)                   | 104 dB                                                            |
| Vibration on hands/arms                      | < 2.50 m/s²                                                       |
|                                              |                                                                   |
| Miscellaneous                                |                                                                   |
| Miscellaneous Steering wheels (front / rear) | 2/2                                                               |
| Steering wheels (front / rear)               | 2/2                                                               |
|                                              | 2 / 2<br>2 / 2<br>Standard EN 15000 / Cabin ROPS - FOPS level 2   |

## MT 1135 H 100D - Dimensional drawing