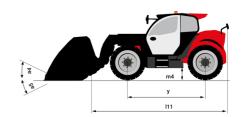

#### MT 1135 H 100D - Load chart

#### Machine on tires with forks Metric

### Machine on lowered stabilisers with forks Metric

# Load Chart metric