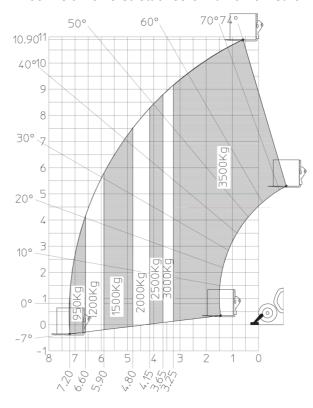

eous  Description to the Court (1997)                                              |                                                             |
|                                                                                             | 2/2                                                         |
|                                                                                             |                                                             |
| Steering wheels (front / rear)<br>Drive wheels (front / rear)<br>Safety / Cab certification | 2 / 2<br>Standard EN 15000 / Cabin ROPS - FOPS level 2      |

## MT 1135 H 100D - Dimensional drawing







#### MT 1135 H 100D - Load chart

#### Machine on tires with forks Metric



### Machine on lowered stabilisers with forks Metric



# Load Chart metric







#### **Head Office**

B.P. 249 - 430 rue de l'Aubinière 44150 Ancenis Cedex - France Tel: +33 (0)2 40 09 10 11 - Fax: +33 (0)2 40 09 10 97 www.manitou.com



This publication provides a description of the configuration versions and options for Manitou products, which may differ for equipment. The equipment presented in this brochure may be part of a series, as an option, or it may not be available, depending on the versions. Manitou reserves the right, at any time and without notice, to amend the specifications described and represented. The specifications provided do not bind the manufacturer. For more details, please contact your Manitou agent. This is not a contractually binding document. The presentation of the products is not contractually binding. List of