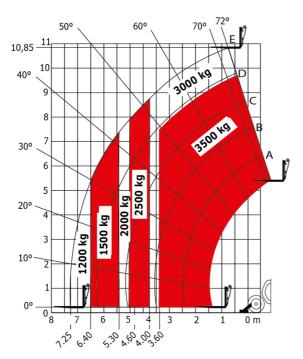

e Court (1997)                                              |                                                             |
|                                                                                             | 2/2                                                         |
|                                                                                             |                                                             |
| Steering wheels (front / rear)<br>Drive wheels (front / rear)<br>Safety / Cab certification | 2 / 2<br>Standard EN 15000 / Cabin ROPS - FOPS level 2      |

## MT 1135 H 100D - Dimensional drawing







#### MT 1135 H 100D - Load chart

#### Machine on tires with forks Metric



### Machine on lowered stabilisers with forks Metric



# Load Chart metric







#### **Head Office**

B.P. 249 - 430 rue de l'Aubinière 44150 Ancenis Cedex - France Tel: +33 (0)2 40 09 10 11 - Fax: +33 (0)2 40 09 10 97 www.manitou.com



This publication provides a description of the configuration versions and options for Manitou products, which may differ for equipment. The equipment presented in this brochure may be part of a series, as an option, or it may not be available, depending on the versions. Manitou reserves the right, at any time and without notice, to amend the specifications described and represented. The specifications provided do not bind the manufacturer. For more details, please contact your Manitou agent. This is not a contractually binding document. The presentation of the products is not contractually binding. List of specifications non-exh