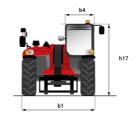

# MT 1135 H 100D

|                                                                                             | <b>мт 1135 н 100D</b> Created on July 31, 2025 at 9:20 РМ U |
|---------------------------------------------------------------------------------------------|-------------------------------------------------------------|
| Capacities                                                                                  | Metric                                                      |
| Max. capacity                                                                               | 3500 kg                                                     |
| Max. lifting height                                                                         | 10.90 m                                                     |
| Maximum outreach                                                                            | 7.20 m                                                      |
| Breakout force with bucket                                                                  | 6850 daN                                                    |
| Weight and dimensions                                                                       | ooo uun                                                     |
|                                                                                             | l11 5.29 m                                                  |
| Overall length to carriage                                                                  |                                                             |
| Length to face of forks                                                                     | 12 5.14 m                                                   |
| Overall length (with forks)                                                                 | l1 6.34 m                                                   |
| Overall width                                                                               | b1 2.26 m                                                   |
| Overall height                                                                              | h17 2.48 m                                                  |
| Wheelbase                                                                                   | y 2800 mm                                                   |
| Ground clearance                                                                            | m4 0.42 m                                                   |
| Overall cab width                                                                           | b4 0.95 m                                                   |
| Tilt-up angle                                                                               | a4 13 °                                                     |
| Tilt-down angle                                                                             | a5 114°                                                     |
| External turning radius                                                                     | Wa3 3.77 m                                                  |
| External turning radius (over tyres)                                                        | Wa1 3.77 m                                                  |
| Unladen weight (with forks)                                                                 | 8660 kg                                                     |
| Overall weight                                                                              | 8660 kg                                                     |
| Tires type                                                                                  | Inflatable                                                  |
| Standard tires                                                                              | Alliance 400/80 - 24 - 162A8                                |
|                                                                                             |                                                             |
| Forks length / width / section                                                              | I / e / s 1200 mm x 100 mm x 50 mm                          |
| Performances                                                                                | 7/0                                                         |
| Lifting                                                                                     | 7.60 s                                                      |
| Lowering                                                                                    | 5.40 s                                                      |
| extension                                                                                   | 12.30 s                                                     |
| Retraction                                                                                  | 8.20 s                                                      |
| Crowd                                                                                       | 3.10 s                                                      |
| Dump                                                                                        | 3.60 s                                                      |
| Engine                                                                                      |                                                             |
| Engine brand                                                                                | Deutz                                                       |
| Engine norm                                                                                 | Stage V                                                     |
| Engine model                                                                                | TCD 3.6                                                     |
| Number of cylinders / Capacity of cylinders                                                 | 4 - 3621 cm³                                                |
| .C. Engine power rating - Power                                                             | 100 Hp / 74.40 kW                                           |
| Max. torque / Engine rotation                                                               | 410 Nm @ 1600 rpm                                           |
| Drawbar pull (Laden)                                                                        | 6900 daN                                                    |
| Transmission                                                                                | 0700 ddi1                                                   |
| Fransmission type                                                                           | Hydrostatic                                                 |
|                                                                                             | 2/2                                                         |
| lumber of gears (forward / reverse)                                                         |                                                             |
| Max. travel speed                                                                           | 24.90 km/h                                                  |
| Parking brake                                                                               | Automatic parking brake                                     |
| Service brake                                                                               | Hydraulic servo brake                                       |
| <del>lydraulics</del>                                                                       |                                                             |
| lydraulic pump type                                                                         | Axial piston                                                |
| lydraulic Pressure                                                                          | 270 bar                                                     |
| Tank capacities                                                                             |                                                             |
| ingine oil                                                                                  | 10                                                          |
| lydraulic oil                                                                               | 149                                                         |
| Diesel Exhaust fluid (AdBlue® type)                                                         | 101                                                         |
| uel tank                                                                                    | 137 I                                                       |
| loise and vibration                                                                         |                                                             |
| Noise at driving position (LpA)                                                             | 77 dB                                                       |
| Noise to environment (LwA)                                                                  | 104 dB                                                      |
| voise to environment (LWA) //ibration on hands/arms                                         |                                                             |
|                                                                                             | < 2.50 m/s <sup>2</sup>                                     |
| Miscellaneous  Description to the Court (1997)                                              |                                                             |
|                                                                                             | 2/2                                                         |
|                                                                                             |                                                             |
| Steering wheels (front / rear)<br>Drive wheels (front / rear)<br>Safety / Cab certification | 2 / 2<br>Standard EN 15000 / Cabin ROPS - FOPS level 2      |

## MT 1135 H 100D - Dimensional drawing