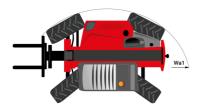

# MT 1135 H 100D

|                                                                                             | <b>мт 1135 н 100D</b> Created on July 31, 2025 at 9:20 РМ U |
|---------------------------------------------------------------------------------------------|-------------------------------------------------------------|
| Capacities                                                                                  | Metric                                                      |
| Max. capacity                                                                               | 3500 kg                                                     |
| Max. lifting height                                                                         | 10.90 m                                                     |
| Maximum outreach                                                                            | 7.20 m                                                      |
| Breakout force with bucket                                                                  | 6850 daN                                                    |
| Weight and dimensions                                                                       | ooo uun                                                     |
|                                                                                             | l11 5.29 m                                                  |
| Overall length to carriage                                                                  |                                                             |
| Length to face of forks                                                                     | 12 5.14 m                                                   |
| Overall length (with forks)                                                                 | l1 6.34 m                                                   |
| Overall width                                                                               | b1 2.26 m                                                   |
| Overall height                                                                              | h17 2.48 m                                                  |
| Wheelbase                                                                                   | y 2800 mm                                                   |
| Ground clearance                                                                            | m4 0.42 m                                                   |
| Overall cab width                                                                           | b4 0.95 m                                                   |
| Tilt-up angle                                                                               | a4 13 °                                                     |
| Tilt-down angle                                                                             | a5 114°                                                     |
| External turning radius                                                                     | Wa3 3.77 m                                                  |
| External turning radius (over tyres)                                                        | Wa1 3.77 m                                                  |
| Unladen weight (with forks)                                                                 | 8660 kg                                                     |
| Overall weight                                                                              | 8660 kg                                                     |
| Tires type                                                                                  | Inflatable                                                  |
| Standard tires                                                                              | Alliance 400/80 - 24 - 162A8                                |
|                                                                                             |                                                             |
| Forks length / width / section                                                              | I / e / s 1200 mm x 100 mm x 50 mm                          |
| Performances                                                                                | 7/0                                                         |
| Lifting                                                                                     | 7.60 s                                                      |
| Lowering                                                                                    | 5.40 s                                                      |
| extension                                                                                   | 12.30 s                                                     |
| Retraction                                                                                  | 8.20 s                                                      |
| Crowd                                                                                       | 3.10 s                                                      |
| Dump                                                                                        | 3.60 s                                                      |
| Engine                                                                                      |                                                             |
| Engine brand                                                                                | Deutz                                                       |
| Engine norm                                                                                 | Stage V                                                     |
| Engine model                                                                                | TCD 3.6                                                     |
| Number of cylinders / Capacity of cylinders                                                 | 4 - 3621 cm³                                                |
| .C. Engine power rating - Power                                                             | 100 Hp / 74.40 kW                                           |
| Max. torque / Engine rotation                                                               | 410 Nm @ 1600 rpm                                           |
| Drawbar pull (Laden)                                                                        | 6900 daN                                                    |
| Transmission                                                                                | 0700 ddi1                                                   |
| Fransmission type                                                                           | Hydrostatic                                                 |
|                                                                                             | 2/2                                                         |
| lumber of gears (forward / reverse)                                                         |                                                             |
| Max. travel speed                                                                           | 24.90 km/h                                                  |
| Parking brake                                                                               | Automatic parking brake                                     |
| Service brake                                                                               | Hydraulic servo brake                                       |
| <del>lydraulics</del>                                                                       |                                                             |
| lydraulic pump type                                                                         | Axial piston                                                |
| lydraulic Pressure                                                                          | 270 bar                                                     |
| Tank capacities                                                                             |                                                             |
| ingine oil                                                                                  | 10                                                          |
| lydraulic oil                                                                               | 149                                                         |
| Diesel Exhaust fluid (AdBlue® type)                                                         | 101                                                         |
| uel tank                                                                                    | 137 I                                                       |
| loise and vibration                                                                         |                                                             |
| Noise at driving position (LpA)                                                             | 77 dB                                                       |
| Noise to environment (LwA)                                                                  | 104 dB                                                      |
| voise to environment (LWA) //ibration on hands/arms                                         |                                                             |
|                                                                                             | < 2.50 m/s <sup>2</sup>                                     |
| Miscellaneous  Description to the Court (1997)                                              |                                                             |
|                                                                                             | 2/2                                                         |
|                                                                                             |                                                             |
| Steering wheels (front / rear)<br>Drive wheels (front / rear)<br>Safety / Cab certification | 2 / 2<br>Standard EN 15000 / Cabin ROPS - FOPS level 2      |