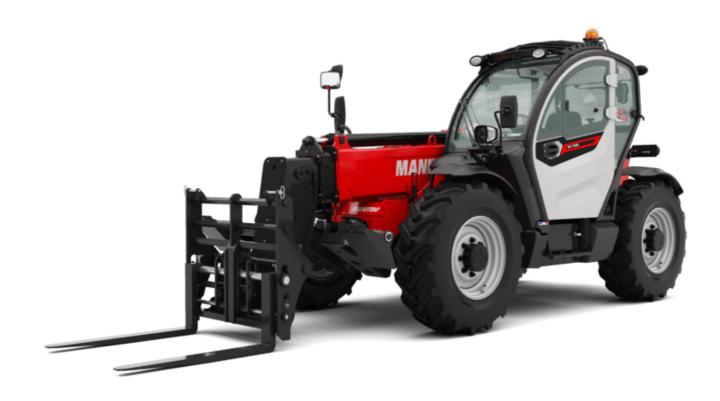

# MT 1135 H 100D

|                                                                                             | <b>мт 1135 н 100D</b> Created on July 31, 2025 at 9:20 РМ U |
|---------------------------------------------------------------------------------------------|-------------------------------------------------------------|
| Capacities                                                                                  | Metric                                                      |
| Max. capacity                                                                               | 3500 kg                                                     |
| Max. lifting height                                                                         | 10.90 m                                                     |
| Maximum outreach                                                                            | 7.20 m                                                      |
| Breakout force with bucket                                                                  | 6850 daN                                                    |
| Weight and dimensions                                                                       | ooo uun                                                     |
|                                                                                             | l11 5.29 m                                                  |
| Overall length to carriage                                                                  |                                                             |
| Length to face of forks                                                                     | 12 5.14 m                                                   |
| Overall length (with forks)                                                                 | l1 6.34 m                                                   |
| Overall width                                                                               | b1 2.26 m                                                   |
| Overall height                                                                              | h17 2.48 m                                                  |
| Wheelbase                                                                                   | y 2800 mm                                                   |
| Ground clearance                                                                            | m4 0.42 m                                                   |
| Overall cab width                                                                           | b4 0.95 m                                                   |
| Tilt-up angle                                                                               | a4 13 °                                                     |
| Tilt-down angle                                                                             | a5 114°                                                     |
| External turning radius                                                                     | Wa3 3.77 m                                                  |
| External turning radius (over tyres)                                                        | Wa1 3.77 m                                                  |
| Unladen weight (with forks)                                                                 | 8660 kg                                                     |
| Overall weight                                                                              | 8660 kg                                                     |
| Tires type                                                                                  | Inflatable                                                  |
| Standard tires                                                                              | Alliance 400/80 - 24 - 162A8                                |
|                                                                                             |                                                             |
| Forks length / width / section                                                              | I / e / s 1200 mm x 100 mm x 50 mm                          |
| Performances                                                                                | 7/0                                                         |
| Lifting                                                                                     | 7.60 s                                                      |
| Lowering                                                                                    | 5.40 s                                                      |
| extension                                                                                   | 12.30 s                                                     |
| Retraction                                                                                  | 8.20 s                                                      |
| Crowd                                                                                       | 3.10 s                                                      |
| Dump                                                                                        | 3.60 s                                                      |
| Engine                                                                                      |                                                             |
| Engine brand                                                                                | Deutz                                                       |
| Engine norm                                                                                 | Stage V                                                     |
| Engine model                                                                                | TCD 3.6                                                     |
| Number of cylinders / Capacity of cylinders                                                 | 4 - 3621 cm³                                                |
| .C. Engine power rating - Power                                                             | 100 Hp / 74.40 kW                                           |
| Max. torque / Engine rotation                                                               | 410 Nm @ 1600 rpm                                           |
| Drawbar pull (Laden)                                                                        | 6900 daN                                                    |
| Transmission                                                                                | 0700 ddi1                                                   |
| Fransmission type                                                                           | Hydrostatic                                                 |
|                                                                                             | 2/2                                                         |
| lumber of gears (forward / reverse)                                                         |                                                             |
| Max. travel speed                                                                           | 24.90 km/h                                                  |
| Parking brake                                                                               | Automatic parking brake                                     |
| Service brake                                                                               | Hydraulic servo brake                                       |
| <del>lydraulics</del>                                                                       |                                                             |
| lydraulic pump type                                                                         | Axial piston                                                |
| lydraulic Pressure                                                                          | 270 bar                                                     |
| Tank capacities                                                                             |                                                             |
| ingine oil                                                                                  | 10                                                          |
| lydraulic oil                                                                               | 149                                                         |
| Diesel Exhaust fluid (AdBlue® type)                                                         | 101                                                         |
| uel tank                                                                                    | 137 I                                                       |
| loise and vibration                                                                         |                                                             |
| Noise at driving position (LpA)                                                             | 77 dB                                                       |
| Noise to environment (LwA)                                                                  | 104 dB                                                      |
| voise to environment (LWA) //ibration on hands/arms                                         |                                                             |
|                                                                                             | < 2.50 m/s <sup>2</sup>                                     |
| Miscellaneous  Description to the Court (1997)                                              |                                                             |
|                                                                                             | 2/2                                                         |
|                                                                                             |                                                             |
| Steering wheels (front / rear)<br>Drive wheels (front / rear)<br>Safety / Cab certification | 2 / 2<br>Standard EN 15000 / Cabin ROPS - FOPS level 2      |