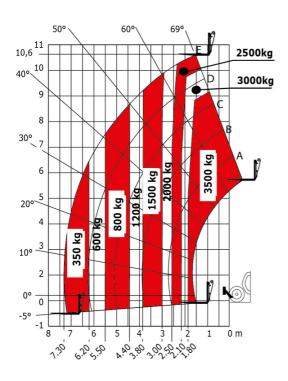

</sup>                                     |
| Miscellaneous  Description to the Court (1997)                                              |                                                             |
|                                                                                             | 2/2                                                         |
|                                                                                             |                                                             |
| Steering wheels (front / rear)<br>Drive wheels (front / rear)<br>Safety / Cab certification | 2 / 2<br>Standard EN 15000 / Cabin ROPS - FOPS level 2      |

## MT 1135 H 100D - Dimensional drawing







#### MT 1135 H 100D - Load chart

#### Machine on tires with forks Metric



### Machine on lowered stabilisers with forks Metric



# Load Chart metric







#### **Head Office**

B.P. 249 - 430 rue de l'Aubinière 44150 Ancenis Cedex - France Tel: +33 (0)2 40 09 10 11 - Fax: +33 (0)2 40 09 10 97 www.manitou.com



This publication provides a description of the configuration versions and options for Manitou products, which may differ for equipment. The equipment presented in this brochure may be part of a series, as an option, or it may not be available, depending on the versions. Manitou reserves the right, at any time and without notice, to amend the specifications described and represented. The specifications provided do not bind the manufacturer. For more details, please contact your Manitou agent. This is not a contractually binding document. The presentati