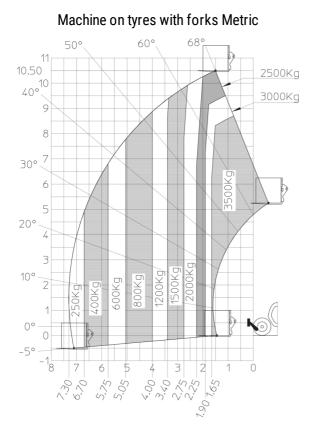

## MT 1135 H 100D - Load chart

Machine on lowered stabilisers with forks Metric

www.manitou.com

This publication provides a description of the configuration versions and options for Manitou products, which may differ for equipment. The equipment presented in this brochure may be part of a series, as an option, or it may not be available, depending on the versions. Manitou reserves the right, at any time and without notice, to amend the specifications described and represented. The specifications provided do not bind the manufacturer. For more details, please contact your Manitou agent. This is not a contractually binding document. The presentation of the products is not contractually binding. List of specifications non-exhaustive. The logos as well as the visual identity of the company are owned by Manitou and cannot be used without authorisation. All rights reserved. The photos and diagrams contained in this brochure are only provided for consultation and information purposes.