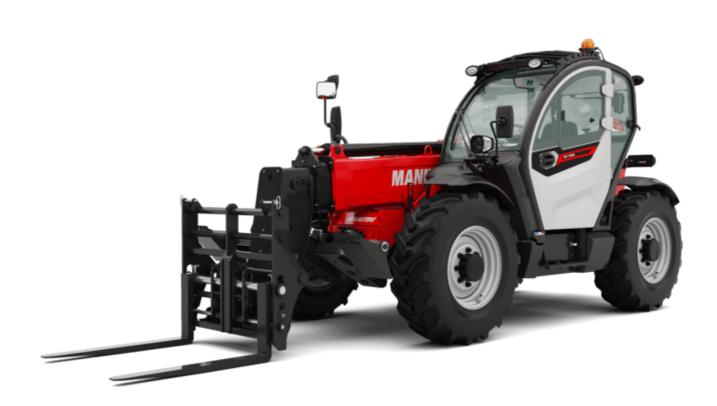

## MT 1135 H 100D

|                                                                                                                                                                                                                                                                                                                                                                                                                                                                                                                                                                                                                                                                                                     | <b>MT 1135 H 100D</b> Created on May 14, 2024 at 10:18:04 PM 0 |
|-----------------------------------------------------------------------------------------------------------------------------------------------------------------------------------------------------------------------------------------------------------------------------------------------------------------------------------------------------------------------------------------------------------------------------------------------------------------------------------------------------------------------------------------------------------------------------------------------------------------------------------------------------------------------------------------------------|----------------------------------------------------------------|
| Capacities                                                                                                                                                                                                                                                                                                                                                                                                                                                                                                                                                                                                                                                                                          | Metric                                                         |
| Max. capacity                                                                                                                                                                                                                                                                                                                                                                                                                                                                                                                                                                                                                                                                                       | 3500 kg                                                        |
| Max. lifting height                                                                                                                                                                                                                                                                                                                                                                                                                                                                                                                                                                                                                                                                                 | 10.90 m                                                        |
| Max. outreach                                                                                                                                                                                                                                                                                                                                                                                                                                                                                                                                                                                                                                                                                       | 7.20 m                                                         |
| Breakout force with bucket                                                                                                                                                                                                                                                                                                                                                                                                                                                                                                                                                                                                                                                                          | 6850 daN                                                       |
| Neight and dimensions                                                                                                                                                                                                                                                                                                                                                                                                                                                                                                                                                                                                                                                                               |                                                                |
| Overall length to carriage                                                                                                                                                                                                                                                                                                                                                                                                                                                                                                                                                                                                                                                                          | l11 5.29 m                                                     |
| ength to face of forks                                                                                                                                                                                                                                                                                                                                                                                                                                                                                                                                                                                                                                                                              | l2 5.14 m                                                      |
| overall length (with forks)                                                                                                                                                                                                                                                                                                                                                                                                                                                                                                                                                                                                                                                                         | l1 6.34 m                                                      |
| )verall width                                                                                                                                                                                                                                                                                                                                                                                                                                                                                                                                                                                                                                                                                       | b1 2.26 m                                                      |
| verall height                                                                                                                                                                                                                                                                                                                                                                                                                                                                                                                                                                                                                                                                                       | h17 2.48 m                                                     |
| /heelbase                                                                                                                                                                                                                                                                                                                                                                                                                                                                                                                                                                                                                                                                                           | y 2800 mm                                                      |
| round clearance                                                                                                                                                                                                                                                                                                                                                                                                                                                                                                                                                                                                                                                                                     | m4 0.42 m                                                      |
|                                                                                                                                                                                                                                                                                                                                                                                                                                                                                                                                                                                                                                                                                                     |                                                                |
| Iverall cab width                                                                                                                                                                                                                                                                                                                                                                                                                                                                                                                                                                                                                                                                                   | b4 0.95 m                                                      |
| ilt-up angle                                                                                                                                                                                                                                                                                                                                                                                                                                                                                                                                                                                                                                                                                        | a4 13 °                                                        |
| ilt-down angle                                                                                                                                                                                                                                                                                                                                                                                                                                                                                                                                                                                                                                                                                      | a5 114 °                                                       |
| xternal turning radius                                                                                                                                                                                                                                                                                                                                                                                                                                                                                                                                                                                                                                                                              | Wa3 3.77 m                                                     |
| xternal turning radius (over tyres)                                                                                                                                                                                                                                                                                                                                                                                                                                                                                                                                                                                                                                                                 | Wa1 3.77 m                                                     |
| nladen weight (with forks)                                                                                                                                                                                                                                                                                                                                                                                                                                                                                                                                                                                                                                                                          | 8360 kg                                                        |
| verall weight                                                                                                                                                                                                                                                                                                                                                                                                                                                                                                                                                                                                                                                                                       | 8360 kg                                                        |
| ires type                                                                                                                                                                                                                                                                                                                                                                                                                                                                                                                                                                                                                                                                                           | Pneumatic                                                      |
| Standard tires                                                                                                                                                                                                                                                                                                                                                                                                                                                                                                                                                                                                                                                                                      | Alliance 400/80 - 24 - 162A8                                   |
| Forks length / width / section                                                                                                                                                                                                                                                                                                                                                                                                                                                                                                                                                                                                                                                                      | I / e / s 1200 mm x 100 mm / 50 mm                             |
| erformances                                                                                                                                                                                                                                                                                                                                                                                                                                                                                                                                                                                                                                                                                         |                                                                |
| ifting                                                                                                                                                                                                                                                                                                                                                                                                                                                                                                                                                                                                                                                                                              | 7.60 s                                                         |
| owering                                                                                                                                                                                                                                                                                                                                                                                                                                                                                                                                                                                                                                                                                             | 5.40 s                                                         |
| xtension                                                                                                                                                                                                                                                                                                                                                                                                                                                                                                                                                                                                                                                                                            | 12.30 s                                                        |
| etraction                                                                                                                                                                                                                                                                                                                                                                                                                                                                                                                                                                                                                                                                                           | 8.20 s                                                         |
| rowd                                                                                                                                                                                                                                                                                                                                                                                                                                                                                                                                                                                                                                                                                                | 3.10 s                                                         |
| lump                                                                                                                                                                                                                                                                                                                                                                                                                                                                                                                                                                                                                                                                                                | 3.60 s                                                         |
| ingine                                                                                                                                                                                                                                                                                                                                                                                                                                                                                                                                                                                                                                                                                              |                                                                |
| ingine brand                                                                                                                                                                                                                                                                                                                                                                                                                                                                                                                                                                                                                                                                                        | Deutz                                                          |
| ngine norm                                                                                                                                                                                                                                                                                                                                                                                                                                                                                                                                                                                                                                                                                          | Stage V                                                        |
| ngine model                                                                                                                                                                                                                                                                                                                                                                                                                                                                                                                                                                                                                                                                                         | TCD 3.6                                                        |
| lumber of cylinders / Capacity of cylinders                                                                                                                                                                                                                                                                                                                                                                                                                                                                                                                                                                                                                                                         | 4 - 3621 cm <sup>3</sup>                                       |
| C. Engine power rating - Power                                                                                                                                                                                                                                                                                                                                                                                                                                                                                                                                                                                                                                                                      | 100 Hp / 74.40 kW                                              |
| Ax. torque / Engine rotation                                                                                                                                                                                                                                                                                                                                                                                                                                                                                                                                                                                                                                                                        |                                                                |
|                                                                                                                                                                                                                                                                                                                                                                                                                                                                                                                                                                                                                                                                                                     | 410 Nm @ 1600 rpm                                              |
| rawbar pull (Laden)                                                                                                                                                                                                                                                                                                                                                                                                                                                                                                                                                                                                                                                                                 | 6900 daN                                                       |
| ransmission                                                                                                                                                                                                                                                                                                                                                                                                                                                                                                                                                                                                                                                                                         |                                                                |
| ransmission type                                                                                                                                                                                                                                                                                                                                                                                                                                                                                                                                                                                                                                                                                    | Hydrostatic                                                    |
| umber of gears (forward / reverse)                                                                                                                                                                                                                                                                                                                                                                                                                                                                                                                                                                                                                                                                  | 2/2                                                            |
| lax. travel speed                                                                                                                                                                                                                                                                                                                                                                                                                                                                                                                                                                                                                                                                                   | 24.90 km/h                                                     |
| Parking brake                                                                                                                                                                                                                                                                                                                                                                                                                                                                                                                                                                                                                                                                                       | Automatic parking brake                                        |
| ervice brake                                                                                                                                                                                                                                                                                                                                                                                                                                                                                                                                                                                                                                                                                        | Hydraulic servo brake                                          |
| ydraulics                                                                                                                                                                                                                                                                                                                                                                                                                                                                                                                                                                                                                                                                                           |                                                                |
| lydraulic pump type                                                                                                                                                                                                                                                                                                                                                                                                                                                                                                                                                                                                                                                                                 | Axial piston                                                   |
| lydraulic Pressure                                                                                                                                                                                                                                                                                                                                                                                                                                                                                                                                                                                                                                                                                  | 270 bar                                                        |
| ank capacities                                                                                                                                                                                                                                                                                                                                                                                                                                                                                                                                                                                                                                                                                      |                                                                |
| ngine oil                                                                                                                                                                                                                                                                                                                                                                                                                                                                                                                                                                                                                                                                                           | 10                                                             |
| ydraulic oil                                                                                                                                                                                                                                                                                                                                                                                                                                                                                                                                                                                                                                                                                        | 149                                                            |
| uel tank                                                                                                                                                                                                                                                                                                                                                                                                                                                                                                                                                                                                                                                                                            | 137                                                            |
| EF tank capacity                                                                                                                                                                                                                                                                                                                                                                                                                                                                                                                                                                                                                                                                                    | 101                                                            |
| oise and vibration                                                                                                                                                                                                                                                                                                                                                                                                                                                                                                                                                                                                                                                                                  |                                                                |
| oise at driving position (LpA)                                                                                                                                                                                                                                                                                                                                                                                                                                                                                                                                                                                                                                                                      | 77 dB                                                          |
| loise to environment (LwA)                                                                                                                                                                                                                                                                                                                                                                                                                                                                                                                                                                                                                                                                          | 104 dB                                                         |
| ibration on hands/arms                                                                                                                                                                                                                                                                                                                                                                                                                                                                                                                                                                                                                                                                              | < 2.50 m/s <sup>2</sup>                                        |
| And the second se | < 2.30 H/S*                                                    |
|                                                                                                                                                                                                                                                                                                                                                                                                                                                                                                                                                                                                                                                                                                     |                                                                |
| teering wheels (front / rear)                                                                                                                                                                                                                                                                                                                                                                                                                                                                                                                                                                                                                                                                       | 2/2                                                            |
| rive wheels (front / rear)                                                                                                                                                                                                                                                                                                                                                                                                                                                                                                                                                                                                                                                                          | 2 / 2                                                          |
| Safety / Safety cab homologation                                                                                                                                                                                                                                                                                                                                                                                                                                                                                                                                                                                                                                                                    | Standard EN 15000 / ROPS - FOPS level 2 cab                    |