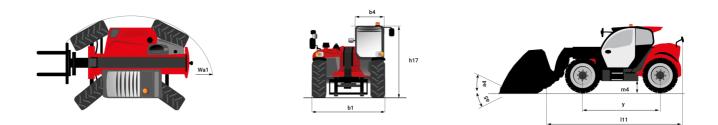

## MT 1135 H 100D - Dimensional drawing

## MT 1135 H 100D

|                                                                                                                                                                                                                                                                                                                                                                                                                                                                                                                                                                                                                                                                                                     | <b>MT 1135 H 100D</b> Created on May 14, 2024 at 10:18:04 PM 0 |
|-----------------------------------------------------------------------------------------------------------------------------------------------------------------------------------------------------------------------------------------------------------------------------------------------------------------------------------------------------------------------------------------------------------------------------------------------------------------------------------------------------------------------------------------------------------------------------------------------------------------------------------------------------------------------------------------------------|----------------------------------------------------------------|
| Capacities                                                                                                                                                                                                                                                                                                                                                                                                                                                                                                                                                                                                                                                                                          | Metric                                                         |
| Max. capacity                                                                                                                                                                                                                                                                                                                                                                                                                                                                                                                                                                                                                                                                                       | 3500 kg                                                        |
| Max. lifting height                                                                                                                                                                                                                                                                                                                                                                                                                                                                                                                                                                                                                                                                                 | 10.90 m                                                        |
| Max. outreach                                                                                                                                                                                                                                                                                                                                                                                                                                                                                                                                                                                                                                                                                       | 7.20 m                                                         |
| Breakout force with bucket                                                                                                                                                                                                                                                                                                                                                                                                                                                                                                                                                                                                                                                                          | 6850 daN                                                       |
| Neight and dimensions                                                                                                                                                                                                                                                                                                                                                                                                                                                                                                                                                                                                                                                                               |                                                                |
| Overall length to carriage                                                                                                                                                                                                                                                                                                                                                                                                                                                                                                                                                                                                                                                                          | l11 5.29 m                                                     |
| ength to face of forks                                                                                                                                                                                                                                                                                                                                                                                                                                                                                                                                                                                                                                                                              | l2 5.14 m                                                      |
| overall length (with forks)                                                                                                                                                                                                                                                                                                                                                                                                                                                                                                                                                                                                                                                                         | l1 6.34 m                                                      |
| )verall width                                                                                                                                                                                                                                                                                                                                                                                                                                                                                                                                                                                                                                                                                       | b1 2.26 m                                                      |
| verall height                                                                                                                                                                                                                                                                                                                                                                                                                                                                                                                                                                                                                                                                                       | h17 2.48 m                                                     |
| /heelbase                                                                                                                                                                                                                                                                                                                                                                                                                                                                                                                                                                                                                                                                                           | y 2800 mm                                                      |
| round clearance                                                                                                                                                                                                                                                                                                                                                                                                                                                                                                                                                                                                                                                                                     | m4 0.42 m                                                      |
|                                                                                                                                                                                                                                                                                                                                                                                                                                                                                                                                                                                                                                                                                                     |                                                                |
| Iverall cab width                                                                                                                                                                                                                                                                                                                                                                                                                                                                                                                                                                                                                                                                                   | b4 0.95 m                                                      |
| ilt-up angle                                                                                                                                                                                                                                                                                                                                                                                                                                                                                                                                                                                                                                                                                        | a4 13 °                                                        |
| ilt-down angle                                                                                                                                                                                                                                                                                                                                                                                                                                                                                                                                                                                                                                                                                      | a5 114 °                                                       |
| xternal turning radius                                                                                                                                                                                                                                                                                                                                                                                                                                                                                                                                                                                                                                                                              | Wa3 3.77 m                                                     |
| xternal turning radius (over tyres)                                                                                                                                                                                                                                                                                                                                                                                                                                                                                                                                                                                                                                                                 | Wa1 3.77 m                                                     |
| nladen weight (with forks)                                                                                                                                                                                                                                                                                                                                                                                                                                                                                                                                                                                                                                                                          | 8360 kg                                                        |
| verall weight                                                                                                                                                                                                                                                                                                                                                                                                                                                                                                                                                                                                                                                                                       | 8360 kg                                                        |
| ires type                                                                                                                                                                                                                                                                                                                                                                                                                                                                                                                                                                                                                                                                                           | Pneumatic                                                      |
| Standard tires                                                                                                                                                                                                                                                                                                                                                                                                                                                                                                                                                                                                                                                                                      | Alliance 400/80 - 24 - 162A8                                   |
| Forks length / width / section                                                                                                                                                                                                                                                                                                                                                                                                                                                                                                                                                                                                                                                                      | I / e / s 1200 mm x 100 mm / 50 mm                             |
| erformances                                                                                                                                                                                                                                                                                                                                                                                                                                                                                                                                                                                                                                                                                         |                                                                |
| ifting                                                                                                                                                                                                                                                                                                                                                                                                                                                                                                                                                                                                                                                                                              | 7.60 s                                                         |
| owering                                                                                                                                                                                                                                                                                                                                                                                                                                                                                                                                                                                                                                                                                             | 5.40 s                                                         |
| xtension                                                                                                                                                                                                                                                                                                                                                                                                                                                                                                                                                                                                                                                                                            | 12.30 s                                                        |
| etraction                                                                                                                                                                                                                                                                                                                                                                                                                                                                                                                                                                                                                                                                                           | 8.20 s                                                         |
| rowd                                                                                                                                                                                                                                                                                                                                                                                                                                                                                                                                                                                                                                                                                                | 3.10 s                                                         |
| lump                                                                                                                                                                                                                                                                                                                                                                                                                                                                                                                                                                                                                                                                                                | 3.60 s                                                         |
| ingine                                                                                                                                                                                                                                                                                                                                                                                                                                                                                                                                                                                                                                                                                              |                                                                |
| ingine brand                                                                                                                                                                                                                                                                                                                                                                                                                                                                                                                                                                                                                                                                                        | Deutz                                                          |
| ngine norm                                                                                                                                                                                                                                                                                                                                                                                                                                                                                                                                                                                                                                                                                          | Stage V                                                        |
| ngine model                                                                                                                                                                                                                                                                                                                                                                                                                                                                                                                                                                                                                                                                                         | TCD 3.6                                                        |
| lumber of cylinders / Capacity of cylinders                                                                                                                                                                                                                                                                                                                                                                                                                                                                                                                                                                                                                                                         | 4 - 3621 cm <sup>3</sup>                                       |
| C. Engine power rating - Power                                                                                                                                                                                                                                                                                                                                                                                                                                                                                                                                                                                                                                                                      | 100 Hp / 74.40 kW                                              |
| Ax. torque / Engine rotation                                                                                                                                                                                                                                                                                                                                                                                                                                                                                                                                                                                                                                                                        |                                                                |
|                                                                                                                                                                                                                                                                                                                                                                                                                                                                                                                                                                                                                                                                                                     | 410 Nm @ 1600 rpm                                              |
| rawbar pull (Laden)                                                                                                                                                                                                                                                                                                                                                                                                                                                                                                                                                                                                                                                                                 | 6900 daN                                                       |
| ransmission                                                                                                                                                                                                                                                                                                                                                                                                                                                                                                                                                                                                                                                                                         |                                                                |
| ransmission type                                                                                                                                                                                                                                                                                                                                                                                                                                                                                                                                                                                                                                                                                    | Hydrostatic                                                    |
| umber of gears (forward / reverse)                                                                                                                                                                                                                                                                                                                                                                                                                                                                                                                                                                                                                                                                  | 2/2                                                            |
| lax. travel speed                                                                                                                                                                                                                                                                                                                                                                                                                                                                                                                                                                                                                                                                                   | 24.90 km/h                                                     |
| Parking brake                                                                                                                                                                                                                                                                                                                                                                                                                                                                                                                                                                                                                                                                                       | Automatic parking brake                                        |
| ervice brake                                                                                                                                                                                                                                                                                                                                                                                                                                                                                                                                                                                                                                                                                        | Hydraulic servo brake                                          |
| ydraulics                                                                                                                                                                                                                                                                                                                                                                                                                                                                                                                                                                                                                                                                                           |                                                                |
| lydraulic pump type                                                                                                                                                                                                                                                                                                                                                                                                                                                                                                                                                                                                                                                                                 | Axial piston                                                   |
| lydraulic Pressure                                                                                                                                                                                                                                                                                                                                                                                                                                                                                                                                                                                                                                                                                  | 270 bar                                                        |
| ank capacities                                                                                                                                                                                                                                                                                                                                                                                                                                                                                                                                                                                                                                                                                      |                                                                |
| ngine oil                                                                                                                                                                                                                                                                                                                                                                                                                                                                                                                                                                                                                                                                                           | 10                                                             |
| ydraulic oil                                                                                                                                                                                                                                                                                                                                                                                                                                                                                                                                                                                                                                                                                        | 149                                                            |
| uel tank                                                                                                                                                                                                                                                                                                                                                                                                                                                                                                                                                                                                                                                                                            | 137                                                            |
| EF tank capacity                                                                                                                                                                                                                                                                                                                                                                                                                                                                                                                                                                                                                                                                                    | 101                                                            |
| oise and vibration                                                                                                                                                                                                                                                                                                                                                                                                                                                                                                                                                                                                                                                                                  |                                                                |
| oise at driving position (LpA)                                                                                                                                                                                                                                                                                                                                                                                                                                                                                                                                                                                                                                                                      | 77 dB                                                          |
| loise to environment (LwA)                                                                                                                                                                                                                                                                                                                                                                                                                                                                                                                                                                                                                                                                          | 104 dB                                                         |
| ibration on hands/arms                                                                                                                                                                                                                                                                                                                                                                                                                                                                                                                                                                                                                                                                              | < 2.50 m/s <sup>2</sup>                                        |
| And the second se | < 2.30 H/S*                                                    |
|                                                                                                                                                                                                                                                                                                                                                                                                                                                                                                                                                                                                                                                                                                     |                                                                |
| teering wheels (front / rear)                                                                                                                                                                                                                                                                                                                                                                                                                                                                                                                                                                                                                                                                       | 2/2                                                            |
| rive wheels (front / rear)                                                                                                                                                                                                                                                                                                                                                                                                                                                                                                                                                                                                                                                                          | 2 / 2                                                          |
| Safety / Safety cab homologation                                                                                                                                                                                                                                                                                                                                                                                                                                                                                                                                                                                                                                                                    | Standard EN 15000 / ROPS - FOPS level 2 cab                    |