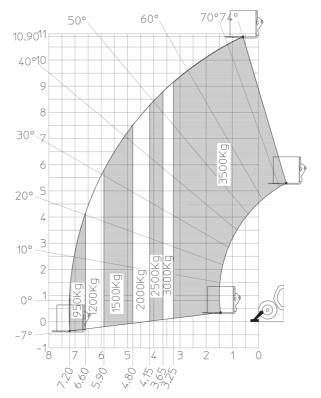

## MT 1135 H 100D - Load chart

Machine on lowered stabilisers with forks Metric

www.manitou.com

This publication provides a description of the configuration versions and options for Manitou products, which may differ for equipment. The equipment presented in this brochure may be part of a series, as an option, or it may not be available, depending on the versions. Manitou reserves the right, at any time and without notice, to amend the specifications described and represented. The specifications provided do not bind the manufacturer. For more details, please contact your Manitou agent. This is not a contractually binding document. The presentation of the products is not contractually binding. List of specifications non-exhaustive. The logos as well as the visual identity of the company are owned by Manitou and cannot be used without authorisation. All rights reserved. The photos and diagrams contained in this brochure are only provided for consultation and information purposes.