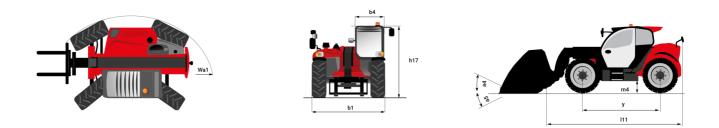

## MT 1135 H 100D - Dimensional drawing

## MT 1135 H 100D

|                                             | <b>мт 1135 н 100D</b> Created on 5 May 2024 at 12:1 |
|---------------------------------------------|-----------------------------------------------------|
| Capacities                                  | Metric                                              |
| Max. capacity                               | 3500 kg                                             |
| Max. lifting height                         | 10.90 m                                             |
| Max. outreach                               | 7.20 m                                              |
| Breakout force with bucket                  | 6850 daN                                            |
| Weight and dimensions                       |                                                     |
| Overall length to carriage                  | l11 5.29 m                                          |
| Length to face of forks                     | l2 5.14 m                                           |
| Overall length (with forks)                 | l1 6.34 m                                           |
| Overall width                               | b1 2.26 m                                           |
| Overall height                              | h17 2.48 m                                          |
| Wheelbase                                   | y 2800 mm                                           |
| Ground clearance                            | m4 0.42 m                                           |
| Overall cab width                           | b4 0.95 m                                           |
| Tilt-up angle                               | a4 13 °                                             |
| Tilt-down angle                             | a5 114 °                                            |
| External tuming radius                      | Wa3 3.77 m                                          |
| External turning radius (over tyres)        | Wa1 3.77 m                                          |
| Unladen weight (with forks)                 | 8360 kg                                             |
| Overall weight                              | 8360 kg                                             |
| Tires type                                  | Pneumatic                                           |
| Standard tires                              | Alliance 400/80 - 24 - 162A8                        |
| Forks length / width / section              | I / e / s 1200 mm x 100 mm / 50 mm                  |
| Performances                                |                                                     |
| Lifting                                     | 7.60 s                                              |
| Lowering                                    | 5.40 s                                              |
| Extension                                   | 12.30 s                                             |
| Retraction                                  | 8.20 s                                              |
| Crowd                                       | 3.10 s                                              |
| Dump                                        | 3.60 s                                              |
| Engine                                      |                                                     |
| Engine brand                                | Deutz                                               |
| Engine norm                                 | Stage V                                             |
| Engine model                                | TCD 3.6                                             |
| Number of cylinders / Capacity of cylinders | 4 - 3621 cm³                                        |
| I.C. Engine power rating - Power            | 100 Hp / 74.40 kW                                   |
| Max. torque / Engine rotation               | 410 Nm @ 1600 rpm                                   |
| Drawbar pull (Laden)                        | 6900 daN                                            |
| Transmission                                |                                                     |
| Transmission type                           | Hydrostatic                                         |
| Number of gears (forward / reverse)         | 2/2                                                 |
| Max. travel speed                           | 24.90 km/h                                          |
| Parking brake                               | Automatic parking brake                             |
| Service brake                               | Hydraulic servo brake                               |
| Hydraulics                                  |                                                     |
| Hydraulic pump type                         | Axial piston                                        |
| Hydraulic Pressure                          | 270 bar                                             |
| Tank capacities                             |                                                     |
| Engine oil                                  | 10                                                  |
| Hydraulic oil                               | 149                                                 |
| Fuel tank                                   | 137                                                 |
| DEF tank capacity                           | 10                                                  |
| Noise and vibration                         |                                                     |
| Noise at driving position (LpA)             | 77 dB                                               |
| Noise to environment (LwA)                  | 104 dB                                              |
| Vibration on hands/arms                     | < 2.50 m/s²                                         |
| Miscellaneous                               |                                                     |
| Steering wheels (front / rear)              | 2 / 2                                               |
| Drive wheels (front / rear)                 | 2/2                                                 |
| Safety / Safety cab homologation            | Standard EN 15000 / ROPS - FOPS level               |
| Controls                                    | JSM                                                 |
|                                             |                                                     |