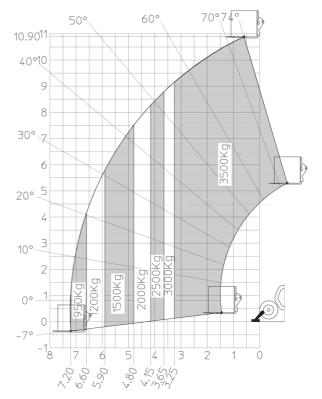

## MT 1135 H 100D - Load chart

Machine on lowered stabilisers with forks Metric

Head Office B.P. 249 - 430 rue de l'Aubinière 44150 Ancenis Cedex - France Tel: +33 (0)2 40 09 10 11 - Fax: +33 (0)2 40 09 10 97 www.manitou.com