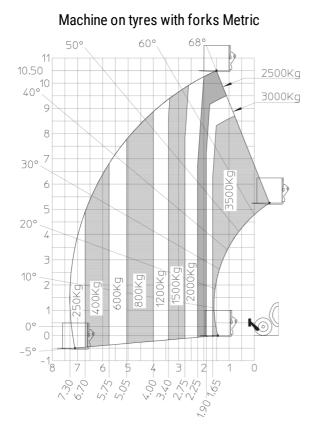

## MT 1135 H 100D - Load chart

Machine on lowered stabilisers with forks Metric

Head Office B.P. 249 - 430 rue de l'Aubinière 44150 Ancenis Cedex - France Tel: +33 (0)2 40 09 10 11 - Fax: +33 (0)2 40 09 10 97 www.manitou.com