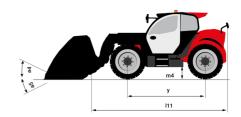

## MT 1335 H 100D ST5 - Load chart

## Machine on tires with forks Metric

#### Machine on lowered stabilisers with forks Metric