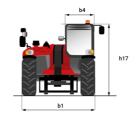

# MT 1335 H 100D ST5

| Consolition                                    | Mark.                                       |
|------------------------------------------------|---------------------------------------------|
| Capacities                                     | Metric                                      |
| Max. capacity                                  | 3500 kg                                     |
| Max. lifting height                            | 12.60 m                                     |
| Max. outreach                                  | 8.65 m                                      |
| Breakout force with bucket                     | 7400 daN                                    |
| Weight and dimensions                          |                                             |
| Overall length to carriage                     | l11 5.72 m                                  |
| Length to face of forks                        | l2 5.72 m                                   |
| Overall length (with forks)                    | l1 6.92 m                                   |
| Overall width                                  | b1 2.28 m                                   |
| Overall height                                 | h17 2.48 m                                  |
| Vheelbase                                      | y 2.80 m                                    |
| Ground clearance                               | m4 0.42 m                                   |
| Overall cab width                              | b4 0.95 m                                   |
| Filt-up angle                                  | a4 13 °                                     |
|                                                |                                             |
| Filt-down angle                                |                                             |
| External turning radius                        | Wa3 3.78 m                                  |
| external turning radius (over tyres)           | Wa1 3.78 m                                  |
| Jnladen weight (with forks)                    | 9470 kg                                     |
| Overall weight                                 | 9470 kg                                     |
| Tires type                                     | Pneumatic                                   |
| Standard tires                                 | Alliance 400/80 - 24 - 162A8                |
| Forks length / width / section                 | I / e / s 1200 mm x 100 mm x 50 mm          |
| Performances                                   |                                             |
| Lifting                                        | 10.30 s                                     |
| Lowering                                       | 9.60 s                                      |
| Extension                                      | 14.70 s                                     |
| Retraction                                     | 9.90 s                                      |
| Crowd                                          | 3.20 s                                      |
| Dump                                           | 3.80 s                                      |
| Engine                                         |                                             |
| Engine brand                                   | Deutz                                       |
| Engine norm                                    | Stage V                                     |
|                                                | TCD 3.6L                                    |
| Engine model                                   |                                             |
| Number of cylinders / Capacity of cylinders    | 4 - 3621 cm³                                |
| .C. Engine power rating - Power                | 100 Hp / 74.40 kW                           |
| Max. torque / Engine rotation                  | 410 Nm @ 1600 rpm                           |
| Drawbar pull (Laden)                           | 6900 daN                                    |
| HVO validated (according to EN 15940 standard) | Yes                                         |
| Electric circuit                               |                                             |
| 12V Battery capacity                           | 110 Ah                                      |
| Transmission                                   |                                             |
| Transmission type                              | Hydrostatic                                 |
| Number of gears (forward / reverse)            | 2/2                                         |
| Max. travel speed                              | 24.90 km/h                                  |
| Parking brake                                  | Automatic parking brake                     |
| Service brake                                  | Hydraulic servo brake                       |
| Hydraulics                                     |                                             |
| Hydraulic pump type                            | Axial piston                                |
| Hydraulic flow / Pressure                      | 133 I/min-270 bar                           |
|                                                | 133 I/IIIIII-270 Ddi                        |
| Tank capacities                                | 0.501                                       |
| Engine oil                                     | 8.50                                        |
| Hydraulic oil                                  | 153                                         |
| Fuel tank                                      | 137                                         |
| Noise and vibration                            |                                             |
| Noise at driving position (LpA)                | 77 dB                                       |
| Noise to environment (LwA)                     | 104 dB                                      |
| Vibration on hands/arms                        | < 2.50 m/s²                                 |
| Miscellaneous                                  |                                             |
| Steering wheels (front / rear)                 | 2/2                                         |
| Drive wheels (front / rear)                    | 2/2                                         |
| Safety / Safety cab homologation               | Standard EN 15000 / Cabin ROPS - FOPS level |
| Controls                                       | JSM                                         |
| outaioio                                       | JOIVI                                       |

## MT 1335 H 100D ST5 - Dimensional drawing