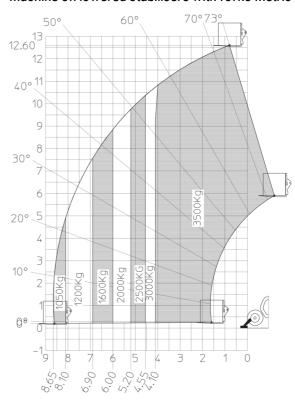

|
| Miscellaneous                                  |                                             |
| Steering wheels (front / rear)                 | 2/2                                         |
| Drive wheels (front / rear)                    | 2/2                                         |
| Safety / Safety cab homologation               | Standard EN 15000 / Cabin ROPS - FOPS level |
| Controls                                       | JSM                                         |
| outaioio                                       | JOIVI                                       |

## MT 1335 H 100D ST5 - Dimensional drawing







## MT 1335 H 100D ST5 - Load chart

## Machine on tires with forks Metric



#### Machine on lowered stabilisers with forks Metric







#### **Head Office**

B.P. 249 - 430 rue de l'Aubinière 44150 Ancenis Cedex - France Tel: +33 (0)2 40 09 10 11 - Fax: +33 (0)2 40 09 10 97 www.manitou.com



This publication provides a description of the configuration versions and options for Manitou products, which may differ for equipment. The equipment presented in this brochure may be part of a series, as an option, or it may not be available, depending on the versions. Manitou reserves the right, at any time and without notice, to amend the specifications described and represented. The specifications provided do not bind the manufacturer. For more details, please contact your Manitou agent. This is not a contractually binding document. The presentation of the products is not contractually binding. List of specifications non-exh