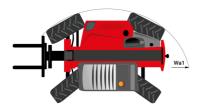

# MT 1335 H 100D ST5

| Consolition                                    | Mark.                                       |
|------------------------------------------------|---------------------------------------------|
| Capacities                                     | Metric                                      |
| Max. capacity                                  | 3500 kg                                     |
| Max. lifting height                            | 12.60 m                                     |
| Max. outreach                                  | 8.65 m                                      |
| Breakout force with bucket                     | 7400 daN                                    |
| Weight and dimensions                          |                                             |
| Overall length to carriage                     | l11 5.72 m                                  |
| Length to face of forks                        | l2 5.72 m                                   |
| Overall length (with forks)                    | l1 6.92 m                                   |
| Overall width                                  | b1 2.28 m                                   |
| Overall height                                 | h17 2.48 m                                  |
| Vheelbase                                      | y 2.80 m                                    |
| Ground clearance                               | m4 0.42 m                                   |
| Overall cab width                              | b4 0.95 m                                   |
| Filt-up angle                                  | a4 13 °                                     |
|                                                |                                             |
| Filt-down angle                                |                                             |
| External turning radius                        | Wa3 3.78 m                                  |
| external turning radius (over tyres)           | Wa1 3.78 m                                  |
| Jnladen weight (with forks)                    | 9470 kg                                     |
| Overall weight                                 | 9470 kg                                     |
| Tires type                                     | Pneumatic                                   |
| Standard tires                                 | Alliance 400/80 - 24 - 162A8                |
| Forks length / width / section                 | I / e / s 1200 mm x 100 mm x 50 mm          |
| Performances                                   |                                             |
| Lifting                                        | 10.30 s                                     |
| Lowering                                       | 9.60 s                                      |
| Extension                                      | 14.70 s                                     |
| Retraction                                     | 9.90 s                                      |
| Crowd                                          | 3.20 s                                      |
| Dump                                           | 3.80 s                                      |
| Engine                                         |                                             |
| Engine brand                                   | Deutz                                       |
| Engine norm                                    | Stage V                                     |
|                                                | TCD 3.6L                                    |
| Engine model                                   |                                             |
| Number of cylinders / Capacity of cylinders    | 4 - 3621 cm³                                |
| .C. Engine power rating - Power                | 100 Hp / 74.40 kW                           |
| Max. torque / Engine rotation                  | 410 Nm @ 1600 rpm                           |
| Drawbar pull (Laden)                           | 6900 daN                                    |
| HVO validated (according to EN 15940 standard) | Yes                                         |
| Electric circuit                               |                                             |
| 12V Battery capacity                           | 110 Ah                                      |
| Transmission                                   |                                             |
| Transmission type                              | Hydrostatic                                 |
| Number of gears (forward / reverse)            | 2/2                                         |
| Max. travel speed                              | 24.90 km/h                                  |
| Parking brake                                  | Automatic parking brake                     |
| Service brake                                  | Hydraulic servo brake                       |
| Hydraulics                                     |                                             |
| Hydraulic pump type                            | Axial piston                                |
| Hydraulic flow / Pressure                      | 133 I/min-270 bar                           |
|                                                | 133 I/IIIIII-270 Ddi                        |
| Tank capacities                                | 0.501                                       |
| Engine oil                                     | 8.50                                        |
| Hydraulic oil                                  | 153                                         |
| Fuel tank                                      | 137                                         |
| Noise and vibration                            |                                             |
| Noise at driving position (LpA)                | 77 dB                                       |
| Noise to environment (LwA)                     | 104 dB                                      |
| Vibration on hands/arms                        | < 2.50 m/s²                                 |
| Miscellaneous                                  |                                             |
| Steering wheels (front / rear)                 | 2/2                                         |
| Drive wheels (front / rear)                    | 2/2                                         |
| Safety / Safety cab homologation               | Standard EN 15000 / Cabin ROPS - FOPS level |
| Controls                                       | JSM                                         |
| outaioio                                       | JOIVI                                       |

## MT 1335 H 100D ST5 - Dimensional drawing