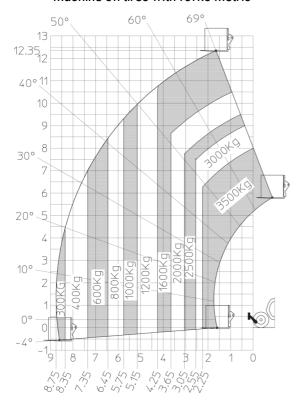

ation on hands/arms                        | < 2.50 m/s²                                 |
| Miscellaneous                                  |                                             |
| Steering wheels (front / rear)                 | 2/2                                         |
| Drive wheels (front / rear)                    | 2/2                                         |
| Safety / Safety cab homologation               | Standard EN 15000 / Cabin ROPS - FOPS level |
| Controls                                       | JSM                                         |
| outaioio                                       | JOIVI                                       |

## MT 1335 H 100D ST5 - Dimensional drawing







## MT 1335 H 100D ST5 - Load chart

## Machine on tires with forks Metric



#### Machine on lowered stabilisers with forks Metric







#### **Head Office**

B.P. 249 - 430 rue de l'Aubinière 44150 Ancenis Cedex - France Tel: +33 (0)2 40 09 10 11 - Fax: +33 (0)2 40 09 10 97 www.manitou.com



This publication provides a description of the configuration versions and options for Manitou products, which may differ for equipment. The equipment presented in this brochure may be part of a series, as an option, or it may not be available, depending on the versions. Manitou reserves the right, at any time and without notice, to amend the specifications described and represented. The specifications provided do not bind the manufacturer. For more details, please contact your Manitou agent. This is not a contractually binding document. The presentation of the products is