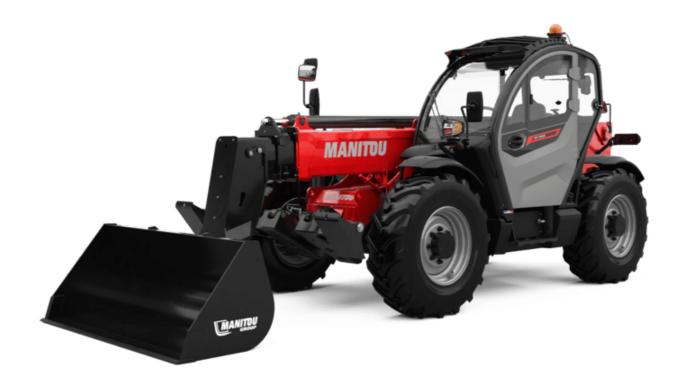

Technical sheet:

# MT 1335 H 100D ST5





| Unlader weight (wiff foks)         9470 kg           Oreal weight         9470 kg           Tires type         19470 kg           Frest kepth         11 e/ s           Standard ties         12 e/ s           Februariates         11 e/ s           Lowering         11.030 s           Lowering         9.00 s           Etheration         9.00 s           Cowled         3.20 s           Burng         2.00 s           Eingine         3.20 s           Burng         2.00 s           Eingine broad         5.00 s           Eingine more         7.00 s           Eingine more         7.00 s           Eingine more         7.00 s           Eingine more         7.00 s           Eingine more         1.00 s           1.00 s         1.00 s <t< th=""><th></th><th>MT 1335 H 100D ST5 Created on April 9, 2