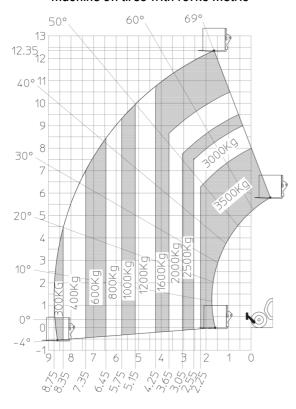

|                                                |                                                           |

## MT 1335 H 100D ST5 - Dimensional drawing







## MT 1335 H 100D ST5 - Load chart

## Machine on tires with forks Metric



#### Machine on lowered stabilisers with forks Metric







#### **Head Office**

B.P. 249 - 430 rue de l'Aubinière 44150 Ancenis Cedex - France Tel: +33 (0)2 40 09 10 11 - Fax: +33 (0)2 40 09 10 97 www.manitou.com



This publication provides a description of the configuration versions and options for Manitou products, which may differ for equipment. The equipment presented in this brochure may be part of a series, as an option, or it may not be available, depending on the versions. Manitou reserves the right, at any time and without notice, to amend the specifications described and represented. The specifications provided do not bind the manufacturer. For more details, please contact your Manitou agent. This is not a contractually binding document. The presentation of the products is