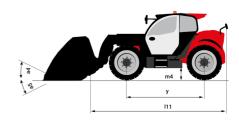

|                                                |                                                           |

## MT 1335 H 100D ST5 - Dimensional drawing







## MT 1335 H 100D ST5 - Load chart

## Machine on tires with forks Metric



#### Machine on lowered stabilisers with forks Metric







#### **Head Office**

B.P. 249 - 430 rue de l'Aubinière 44150 Ancenis Cedex - France Tel: +33 (0)2 40 09 10 11 - Fax: +33 (0)2 40 09 10 97 www.manitou.com



This publication provides a description of the configuration versions and options for Manitou products, which may differ for equipment. The equipment presented in this brochure may be part of a series, as an option, or it may not be available, depending on the versions. Manitou reserves the right, at any time and without notice, to amend the specifications described and represented. The specifications provided do not bind the manufacturer. For more details, please contact your Manitou agent. This