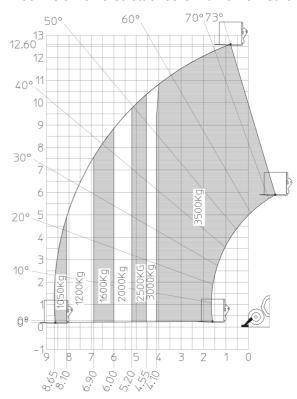

|                                                |                                                           |

## MT 1335 H 100D ST5 - Dimensional drawing







## MT 1335 H 100D ST5 - Load chart

## Machine on tires with forks Metric



#### Machine on lowered stabilisers with forks Metric







#### **Head Office**

B.P. 249 - 430 rue de l'Aubinière 44150 Ancenis Cedex - France Tel: +33 (0)2 40 09 10 11 - Fax: +33 (0)2 40 09 10 97 www.manitou.com



This publication provides a description of the configuration versions and options for Manitou products, which may differ for equipment. The equipment presented in this brochure may be part of a series, as an option, or it may not be available, depending on the versions. Manitou reserves the right, at any time and without notice, to amend the specifications described and represented. The specifications provided do not bind the manufacturer. For more details, please contact your Manitou agent. This is not a contractually binding document. The presentation of the products is not contractually binding. List of specifications non-exh