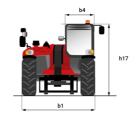

# MT 1335 H 100D ST5

|                                                | MT 1335 H 100D ST5 Created on September 15, 2025 at 8:45 AM UT |
|------------------------------------------------|----------------------------------------------------------------|
| Capacities                                     | Metric                                                         |
| Max. capacity                                  | 3500 kg                                                        |
| Max. lifting height                            | 12.60 m                                                        |
| Maximum outreach                               | 8.65 m                                                         |
| Breakout force with bucket                     | 7400 daN                                                       |
| Weight and dimensions                          |                                                                |
| Overall length to carriage                     | I11 5.72 m                                                     |
| Length to face of forks                        | 12 5.72 m                                                      |
| Overall length (with forks)                    | l1 6.92 m                                                      |
| Overall width                                  | b1 2.28 m                                                      |
| Overall height                                 | h17 2.48 m                                                     |
| Wheelbase                                      | y 2.80 m                                                       |
| Ground clearance                               | m4 0.42 m                                                      |
| Overall cab width                              | b4 0.95 m                                                      |
| Tilt-up angle                                  | a4 13 °                                                        |
| Tilt-down angle                                | a5 114°                                                        |
| External turning radius                        | Wa3 3.78 m                                                     |
| External turning radius (over tyres)           | Wa1 3.78 m                                                     |
| Unladen weight (with forks)                    | 9470 kg                                                        |
| Overall weight                                 | 9470 kg                                                        |
| Tires type                                     | Inflatable                                                     |
| Standard tires                                 | Alliance 400/80 - 24 - 162A8                                   |
| Forks length / width / section                 | I / e / s 1200 mm x 100 mm x 50 mm                             |
| Performances                                   | 17 67 6                                                        |
| Lifting                                        | 10.30 s                                                        |
| Lowering                                       | 9.60 s                                                         |
| Extension                                      | 14.70 s                                                        |
| Retraction                                     | 9.90 s                                                         |
| Crowd                                          | 3.20 s                                                         |
| Dump                                           | 3.20 s                                                         |
| Engine                                         | 3.00 \$                                                        |
| Engine brand                                   | Deutz                                                          |
| Engine norm                                    | Stage V                                                        |
| Engine model                                   | TCD 3.6L                                                       |
| Number of cylinders / Capacity of cylinders    | 4 - 3621 cm³                                                   |
| I.C. Engine power rating - Power               | 100 Hp / 74.40 kW                                              |
| Max. torque / Engine rotation                  | 410 Nm @ 1600 rpm                                              |
| Drawbar pull (Laden)                           | 6900 daN                                                       |
| HVO validated (according to EN 15940 standard) | Yes                                                            |
| Electric circuit                               | les les                                                        |
|                                                | 110 Ah                                                         |
| 12V Battery capacity Transmission              | TTO AII                                                        |
| Transmission type                              | Hudrostatio                                                    |
| Number of gears (forward / reverse)            | Hydrostatic<br>2 / 2                                           |
| Max. travel speed                              | 2 / 2<br>24.90 km/h                                            |
| •                                              | Automatic parking brake                                        |
| Parking brake                                  |                                                                |
| Service brake                                  | Hydraulic servo brake                                          |
| Hydraulics                                     | Autol victor                                                   |
| Hydraulic pump type                            | Axial piston                                                   |
| Hydraulic flow / Pressure                      | 133 l/min-270 bar                                              |
| Tank capacities                                |                                                                |
| Engine oil                                     | 8.50 1                                                         |
| Hydraulic oil                                  | 153                                                            |
| Fuel tank                                      | 137 l                                                          |
| Noise and vibration                            |                                                                |
| Noise at driving position (LpA)                | 77 dB                                                          |
| Noise to environment (LwA)                     | 104 dB                                                         |
| Vibration on hands/arms                        | < 2.50 m/s²                                                    |
| Miscellaneous                                  |                                                                |
| Steering wheels (front / rear)                 | 2/2                                                            |
| Drive wheels (front / rear)                    | 2/2                                                            |
| Safety / Cab certification                     | Standard EN 15000 / Cabin ROPS - FOPS level 2                  |
| Controls                                       | JSM                                                            |