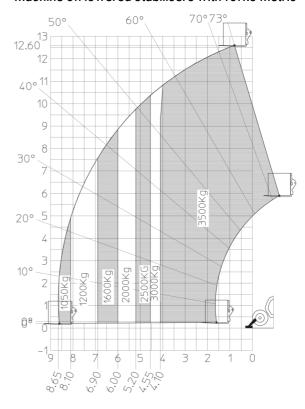

|
| Miscellaneous                                  |                                                                |
| Steering wheels (front / rear)                 | 2/2                                                            |
| Drive wheels (front / rear)                    | 2/2                                                            |
| Safety / Cab certification                     | Standard EN 15000 / Cabin ROPS - FOPS level 2                  |
| Controls                                       | JSM                                                            |

## MT 1335 H 100D ST5 - Dimensional drawing







## MT 1335 H 100D ST5 - Load chart

## Machine on tires with forks Metric



#### Machine on lowered stabilisers with forks Metric







#### **Head Office**

B.P. 249 - 430 rue de l'Aubinière 44150 Ancenis Cedex - France Tel: +33 (0)2 40 09 10 11 - Fax: +33 (0)2 40 09 10 97 www.manitou.com



This publication provides a description of the configuration versions and options for Manitou products, which may differ for equipment. The equipment presented in this brochure may be part of a series, as an option, or it may not be available, depending on the versions. Manitou reserves the right, at any time and without notice, to amend the specifications described and represented. The specifications provided do not bind the manufacturer. For more details, please contact your Manitou agent. This is not a contractually binding document. The presentation of the products is not contractually binding. List of specifications non-exh