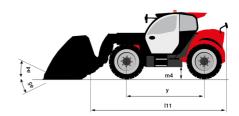

# MT 1335 H 100D ST5

|                                                | MT 1335 H 100D ST5 Created on September 15, 2025 at 8:45 AM UT |
|------------------------------------------------|----------------------------------------------------------------|
| Capacities                                     | Metric                                                         |
| Max. capacity                                  | 3500 kg                                                        |
| Max. lifting height                            | 12.60 m                                                        |
| Maximum outreach                               | 8.65 m                                                         |
| Breakout force with bucket                     | 7400 daN                                                       |
| Weight and dimensions                          |                                                                |
| Overall length to carriage                     | I11 5.72 m                                                     |
| Length to face of forks                        | 12 5.72 m                                                      |
| Overall length (with forks)                    | l1 6.92 m                                                      |
| Overall width                                  | b1 2.28 m                                                      |
| Overall height                                 | h17 2.48 m                                                     |
| Wheelbase                                      | y 2.80 m                                                       |
| Ground clearance                               | m4 0.42 m                                                      |
| Overall cab width                              | b4 0.95 m                                                      |
| Tilt-up angle                                  | a4 13 °                                                        |
| Tilt-down angle                                | a5 114°                                                        |
| External turning radius                        | Wa3 3.78 m                                                     |
| External turning radius (over tyres)           | Wa1 3.78 m                                                     |
| Unladen weight (with forks)                    | 9470 kg                                                        |
| Overall weight                                 | 9470 kg                                                        |
| Tires type                                     | Inflatable                                                     |
| Standard tires                                 | Alliance 400/80 - 24 - 162A8                                   |
| Forks length / width / section                 | I / e / s 1200 mm x 100 mm x 50 mm                             |
| Performances                                   | 17 67 6                                                        |
| Lifting                                        | 10.30 s                                                        |
| Lowering                                       | 9.60 s                                                         |
| Extension                                      | 14.70 s                                                        |
| Retraction                                     | 9.90 s                                                         |
| Crowd                                          | 3.20 s                                                         |
| Dump                                           | 3.20 s                                                         |
| Engine                                         | 3.00 \$                                                        |
| Engine brand                                   | Deutz                                                          |
| Engine norm                                    | Stage V                                                        |
| Engine model                                   | TCD 3.6L                                                       |
| Number of cylinders / Capacity of cylinders    | 4 - 3621 cm³                                                   |
| I.C. Engine power rating - Power               | 100 Hp / 74.40 kW                                              |
| Max. torque / Engine rotation                  | 410 Nm @ 1600 rpm                                              |
| Drawbar pull (Laden)                           | 6900 daN                                                       |
| HVO validated (according to EN 15940 standard) | Yes                                                            |
| Electric circuit                               | les les                                                        |
|                                                | 110 Ah                                                         |
| 12V Battery capacity Transmission              | TTO AII                                                        |
| Transmission type                              | Hudrostatio                                                    |
| Number of gears (forward / reverse)            | Hydrostatic<br>2 / 2                                           |
| Max. travel speed                              | 2 / 2<br>24.90 km/h                                            |
| •                                              | Automatic parking brake                                        |
| Parking brake                                  |                                                                |
| Service brake                                  | Hydraulic servo brake                                          |
| Hydraulics                                     | Autol victor                                                   |
| Hydraulic pump type                            | Axial piston                                                   |
| Hydraulic flow / Pressure                      | 133 l/min-270 bar                                              |
| Tank capacities                                |                                                                |
| Engine oil                                     | 8.50 1                                                         |
| Hydraulic oil                                  | 153                                                            |
| Fuel tank                                      | 137 l                                                          |
| Noise and vibration                            |                                                                |
| Noise at driving position (LpA)                | 77 dB                                                          |
| Noise to environment (LwA)                     | 104 dB                                                         |
| Vibration on hands/arms                        | < 2.50 m/s²                                                    |
| Miscellaneous                                  |                                                                |
| Steering wheels (front / rear)                 | 2/2                                                            |
| Drive wheels (front / rear)                    | 2/2                                                            |
| Safety / Cab certification                     | Standard EN 15000 / Cabin ROPS - FOPS level 2                  |
| Controls                                       | JSM                                                            |

## MT 1335 H 100D ST5 - Dimensional drawing