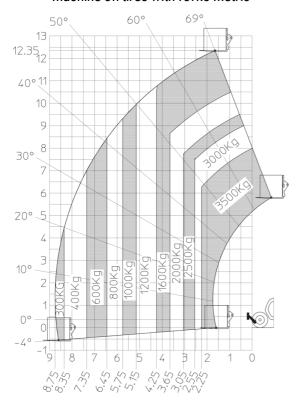

ms                        | < 2.50 m/s²                                                    |
| Miscellaneous                                  |                                                                |
| Steering wheels (front / rear)                 | 2/2                                                            |
| Drive wheels (front / rear)                    | 2/2                                                            |
| Safety / Cab certification                     | Standard EN 15000 / Cabin ROPS - FOPS level 2                  |
| Controls                                       | JSM                                                            |

## MT 1335 H 100D ST5 - Dimensional drawing







## MT 1335 H 100D ST5 - Load chart

## Machine on tires with forks Metric



#### Machine on lowered stabilisers with forks Metric







#### **Head Office**

B.P. 249 - 430 rue de l'Aubinière 44150 Ancenis Cedex - France Tel: +33 (0)2 40 09 10 11 - Fax: +33 (0)2 40 09 10 97 www.manitou.com



This publication provides a description of the configuration versions and options for Manitou products, which may differ for equipment. The equipment presented in this brochure may be part of a series, as an option, or it may not be available, depending on the versions. Manitou reserves the right, at any time and without notice, to amend the specifications described and represented. The specifications provided do not bind the manufacturer. For more details, please contact your Manitou agent. This is not a contractually binding document. The presentation of the products is