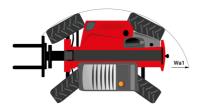

# MT 1335 H 100D ST5

|                                                | MT 1335 H 100D ST5 Created on September 15, 2025 at 8:45 AM UT |
|------------------------------------------------|----------------------------------------------------------------|
| Capacities                                     | Metric                                                         |
| Max. capacity                                  | 3500 kg                                                        |
| Max. lifting height                            | 12.60 m                                                        |
| Maximum outreach                               | 8.65 m                                                         |
| Breakout force with bucket                     | 7400 daN                                                       |
| Weight and dimensions                          |                                                                |
| Overall length to carriage                     | I11 5.72 m                                                     |
| Length to face of forks                        | 12 5.72 m                                                      |
| Overall length (with forks)                    | l1 6.92 m                                                      |
| Overall width                                  | b1 2.28 m                                                      |
| Overall height                                 | h17 2.48 m                                                     |
| Wheelbase                                      | y 2.80 m                                                       |
| Ground clearance                               | m4 0.42 m                                                      |
| Overall cab width                              | b4 0.95 m                                                      |
| Tilt-up angle                                  | a4 13 °                                                        |
| Tilt-down angle                                | a5 114°                                                        |
| External turning radius                        | Wa3 3.78 m                                                     |
| External turning radius (over tyres)           | Wa1 3.78 m                                                     |
| Unladen weight (with forks)                    | 9470 kg                                                        |
| Overall weight                                 | 9470 kg                                                        |
| Tires type                                     | Inflatable                                                     |
| Standard tires                                 | Alliance 400/80 - 24 - 162A8                                   |
| Forks length / width / section                 | I / e / s 1200 mm x 100 mm x 50 mm                             |
| Performances                                   | 17 67 6                                                        |
| Lifting                                        | 10.30 s                                                        |
| Lowering                                       | 9.60 s                                                         |
| Extension                                      | 14.70 s                                                        |
| Retraction                                     | 9.90 s                                                         |
| Crowd                                          | 3.20 s                                                         |
| Dump                                           | 3.20 s                                                         |
| Engine                                         | 3.00 \$                                                        |
| Engine brand                                   | Deutz                                                          |
| Engine norm                                    | Stage V                                                        |
| Engine model                                   | TCD 3.6L                                                       |
| Number of cylinders / Capacity of cylinders    | 4 - 3621 cm³                                                   |
| I.C. Engine power rating - Power               | 100 Hp / 74.40 kW                                              |
| Max. torque / Engine rotation                  | 410 Nm @ 1600 rpm                                              |
| Drawbar pull (Laden)                           | 6900 daN                                                       |
| HVO validated (according to EN 15940 standard) | Yes                                                            |
| Electric circuit                               | les les                                                        |
|                                                | 110 Ah                                                         |
| 12V Battery capacity Transmission              | TTO AII                                                        |
| Transmission type                              | Hudrostatio                                                    |
| Number of gears (forward / reverse)            | Hydrostatic<br>2 / 2                                           |
| Max. travel speed                              | 2 / 2<br>24.90 km/h                                            |
| •                                              | Automatic parking brake                                        |
| Parking brake                                  |                                                                |
| Service brake                                  | Hydraulic servo brake                                          |
| Hydraulics                                     | Autol victor                                                   |
| Hydraulic pump type                            | Axial piston                                                   |
| Hydraulic flow / Pressure                      | 133 l/min-270 bar                                              |
| Tank capacities                                |                                                                |
| Engine oil                                     | 8.50 1                                                         |
| Hydraulic oil                                  | 153                                                            |
| Fuel tank                                      | 137 l                                                          |
| Noise and vibration                            |                                                                |
| Noise at driving position (LpA)                | 77 dB                                                          |
| Noise to environment (LwA)                     | 104 dB                                                         |
| Vibration on hands/arms                        | < 2.50 m/s²                                                    |
| Miscellaneous                                  |                                                                |
| Steering wheels (front / rear)                 | 2/2                                                            |
| Drive wheels (front / rear)                    | 2/2                                                            |
| Safety / Cab certification                     | Standard EN 15000 / Cabin ROPS - FOPS level 2                  |
| Controls                                       | JSM                                                            |