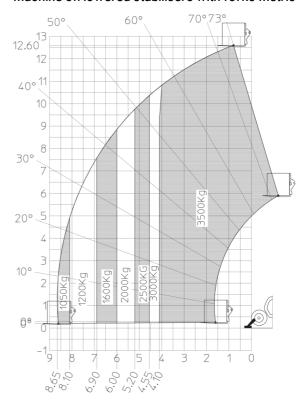

| < 2.50 m/s <sup>2</sup>                                |
| liscellaneous                                 |                                                        |
| teering wheels (front / rear)                 | 2/2                                                    |
| rive wheels (front / rear)                    | 2/2                                                    |
| afety / Cab certification                     | Standard EN 15000 / Cabin ROPS - FOPS leve             |
| area, roun cerumound                          | Stalldald Liv 15000 / Cabill ROPS - FOPS leve          |

## MT 1335 H 100D ST5 - Dimensional drawing







## MT 1335 H 100D ST5 - Load chart

## Machine on tires with forks Metric



#### Machine on lowered stabilisers with forks Metric







#### **Head Office**

B.P. 249 - 430 rue de l'Aubinière 44150 Ancenis Cedex - France Tel: +33 (0)2 40 09 10 11 - Fax: +33 (0)2 40 09 10 97 www.manitou.com



This publication provides a description of the configuration versions and options for Manitou products, which may differ for equipment. The equipment presented in this brochure may be part of a series, as an option, or it may not be available, depending on the versions. Manitou reserves the right, at any time and without notice, to amend the specifications described and represented. The specifications provided do not bind the manufacturer. For more details, please contact your Manitou agent. This is not a contractually binding document. The presentation of the products is not contractually binding. List of specifications non-exh