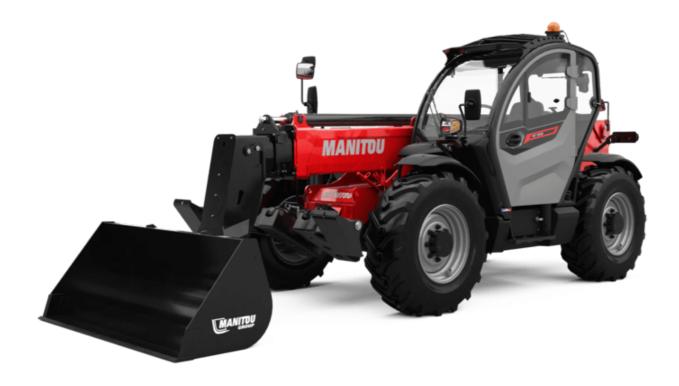

# MT 1335 H 100D ST5

|                                               | MT 1335 H 100D ST5 Created on July 31, 2025 at 9:51 PM |
|-----------------------------------------------|--------------------------------------------------------|
| Capacities                                    | Metric                                                 |
| Max. capacity                                 | 3500 kg                                                |
| Max. lifting height                           | 12.60 m                                                |
| laximum outreach                              | 8.65 m                                                 |
| reakout force with bucket                     | 7400 daN                                               |
| /eight and dimensions                         | 7400 daix                                              |
| <u> </u>                                      | 111                                                    |
| verall length to carriage                     | l11 5.72 m                                             |
| ength to face of forks                        | 12 5.72 m                                              |
| verall length (with forks)                    | l1 6.92 m                                              |
| verall width                                  | b1 2.28 m                                              |
| verall height                                 | h17 2.48 m                                             |
| neelbase                                      | y 2.80 m                                               |
| round clearance                               | m4 0.42 m                                              |
| verall cab width                              | b4 0.95 m                                              |
| It-up angle                                   | a4 13 °                                                |
| It-down angle                                 | a5 114°                                                |
| temal turning radius                          | Wa3 3.78 m                                             |
|                                               | Wa1 3.78 m                                             |
| temal turning radius (over tyres)             |                                                        |
| nladen weight (with forks)                    | 9470 kg                                                |
| verall weight                                 | 9470 kg                                                |
| res type                                      | Inflatable                                             |
| andard tires                                  | Alliance 400/80 - 24 - 162A8                           |
| orks length / width / section                 | I / e / s 1200 mm x 100 mm x 50 mm                     |
| erformances                                   |                                                        |
| fting                                         | 10.30 s                                                |
| owering                                       | 9.60 s                                                 |
| xtension                                      | 14.70 s                                                |
| etraction                                     | 9.90 s                                                 |
| rowd                                          | 3.20 s                                                 |
|                                               | 3.80 s                                                 |
| ump                                           | 3.00 \$                                                |
| ngine                                         |                                                        |
| ngine brand                                   | Deutz                                                  |
| ngine norm                                    | Stage V                                                |
| ngine model                                   | TCD 3.6L                                               |
| umber of cylinders / Capacity of cylinders    | 4 - 3621 cm <sup>3</sup>                               |
| C. Engine power rating - Power                | 100 Hp / 74.40 kW                                      |
| fax. torque / Engine rotation                 | 410 Nm @ 1600 rpm                                      |
| rawbar pull (Laden)                           | 6900 daN                                               |
| VO validated (according to EN 15940 standard) | Yes                                                    |
| lectric circuit                               |                                                        |
| 2V Battery capacity                           | 110 Ah                                                 |
| ansmission                                    | 1107111                                                |
|                                               | Holosoft Co.                                           |
| ransmission type                              | Hydrostatic                                            |
| umber of gears (forward / reverse)            | 2/2                                                    |
| ax. travel speed                              | 24.90 km/h                                             |
| arking brake                                  | Automatic parking brake                                |
| ervice brake                                  | Hydraulic servo brake                                  |
| ydraulics                                     |                                                        |
| ydraulic pump type                            | Axial piston                                           |
| ydraulic flow / Pressure                      | 133 l/min-270 bar                                      |
| ank capacities                                |                                                        |
| ngine oil                                     | 8.50 1                                                 |
| ydraulic oil                                  | 153 I                                                  |
|                                               |                                                        |
| iel tank                                      | 137                                                    |
| oise and vibration                            |                                                        |
| oise at driving position (LpA)                | 77 dB                                                  |
| pise to environment (LwA)                     | 104 dB                                                 |
| bration on hands/arms                         | < 2.50 m/s <sup>2</sup>                                |
| liscellaneous                                 |                                                        |
| teering wheels (front / rear)                 | 2/2                                                    |
| rive wheels (front / rear)                    | 2/2                                                    |
| afety / Cab certification                     | Standard EN 15000 / Cabin ROPS - FOPS leve             |
| area, roun cerumound                          | Stalldald Liv 15000 / Cabill ROPS - FOPS leve          |