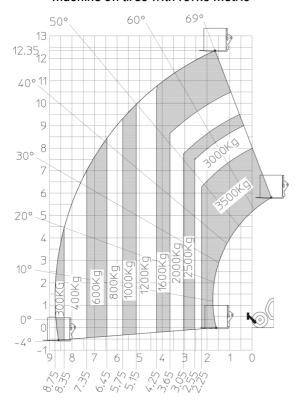

|
| bration on hands/arms                         | < 2.50 m/s <sup>2</sup>                                |
| liscellaneous                                 |                                                        |
| teering wheels (front / rear)                 | 2/2                                                    |
| rive wheels (front / rear)                    | 2/2                                                    |
| afety / Cab certification                     | Standard EN 15000 / Cabin ROPS - FOPS leve             |
| area, roun cerumound                          | Stalldald Liv 15000 / Cabill ROPS - FOPS leve          |

## MT 1335 H 100D ST5 - Dimensional drawing







## MT 1335 H 100D ST5 - Load chart

## Machine on tires with forks Metric



#### Machine on lowered stabilisers with forks Metric







#### **Head Office**

B.P. 249 - 430 rue de l'Aubinière 44150 Ancenis Cedex - France Tel: +33 (0)2 40 09 10 11 - Fax: +33 (0)2 40 09 10 97 www.manitou.com



This publication provides a description of the configuration versions and options for Manitou products, which may differ for equipment. The equipment presented in this brochure may be part of a series, as an option, or it may not be available, depending on the versions. Manitou reserves the right, at any time and without notice, to amend the specifications described and represented. The specifications provided do not bind the manufacturer. For more details, please contact your Manitou agent. This is not a contractually binding document. The presentation of the products is