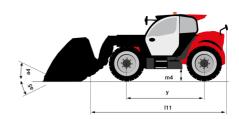

# MT 1335 H 100D ST5

|                                               | MT 1335 H 100D ST5 Created on July 31, 2025 at 9:51 PM |
|-----------------------------------------------|--------------------------------------------------------|
| Capacities                                    | Metric                                                 |
| Max. capacity                                 | 3500 kg                                                |
| Max. lifting height                           | 12.60 m                                                |
| laximum outreach                              | 8.65 m                                                 |
| reakout force with bucket                     | 7400 daN                                               |
| /eight and dimensions                         | 7400 daix                                              |
| <u> </u>                                      | 111                                                    |
| verall length to carriage                     | l11 5.72 m                                             |
| ength to face of forks                        | 12 5.72 m                                              |
| verall length (with forks)                    | l1 6.92 m                                              |
| verall width                                  | b1 2.28 m                                              |
| verall height                                 | h17 2.48 m                                             |
| neelbase                                      | y 2.80 m                                               |
| round clearance                               | m4 0.42 m                                              |
| verall cab width                              | b4 0.95 m                                              |
| It-up angle                                   | a4 13 °                                                |
| It-down angle                                 | a5 114°                                                |
| temal turning radius                          | Wa3 3.78 m                                             |
|                                               | Wa1 3.78 m                                             |
| temal turning radius (over tyres)             |                                                        |
| nladen weight (with forks)                    | 9470 kg                                                |
| verall weight                                 | 9470 kg                                                |
| res type                                      | Inflatable                                             |
| andard tires                                  | Alliance 400/80 - 24 - 162A8                           |
| orks length / width / section                 | I / e / s 1200 mm x 100 mm x 50 mm                     |
| erformances                                   |                                                        |
| fting                                         | 10.30 s                                                |
| owering                                       | 9.60 s                                                 |
| xtension                                      | 14.70 s                                                |
| etraction                                     | 9.90 s                                                 |
| rowd                                          | 3.20 s                                                 |
|                                               | 3.80 s                                                 |
| ump                                           | 3.00 \$                                                |
| ngine                                         |                                                        |
| ngine brand                                   | Deutz                                                  |
| ngine norm                                    | Stage V                                                |
| ngine model                                   | TCD 3.6L                                               |
| umber of cylinders / Capacity of cylinders    | 4 - 3621 cm <sup>3</sup>                               |
| C. Engine power rating - Power                | 100 Hp / 74.40 kW                                      |
| fax. torque / Engine rotation                 | 410 Nm @ 1600 rpm                                      |
| rawbar pull (Laden)                           | 6900 daN                                               |
| VO validated (according to EN 15940 standard) | Yes                                                    |
| lectric circuit                               |                                                        |
| 2V Battery capacity                           | 110 Ah                                                 |
| ansmission                                    | 1107111                                                |
|                                               | Holosoft Co.                                           |
| ransmission type                              | Hydrostatic                                            |
| umber of gears (forward / reverse)            | 2/2                                                    |
| ax. travel speed                              | 24.90 km/h                                             |
| arking brake                                  | Automatic parking brake                                |
| ervice brake                                  | Hydraulic servo brake                                  |
| ydraulics                                     |                                                        |
| ydraulic pump type                            | Axial piston                                           |
| ydraulic flow / Pressure                      | 133 l/min-270 bar                                      |
| ank capacities                                |                                                        |
| ngine oil                                     | 8.50 1                                                 |
| ydraulic oil                                  | 153 I                                                  |
|                                               |                                                        |
| iel tank                                      | 137                                                    |
| oise and vibration                            |                                                        |
| oise at driving position (LpA)                | 77 dB                                                  |
| pise to environment (LwA)                     | 104 dB                                                 |
| bration on hands/arms                         | < 2.50 m/s <sup>2</sup>                                |
| liscellaneous                                 |                                                        |
| teering wheels (front / rear)                 | 2/2                                                    |
| rive wheels (front / rear)                    | 2/2                                                    |
| afety / Cab certification                     | Standard EN 15000 / Cabin ROPS - FOPS leve             |
| area, roun cerumound                          | Stalldald Liv 15000 / Cabill ROPS - FOPS leve          |

## MT 1335 H 100D ST5 - Dimensional drawing