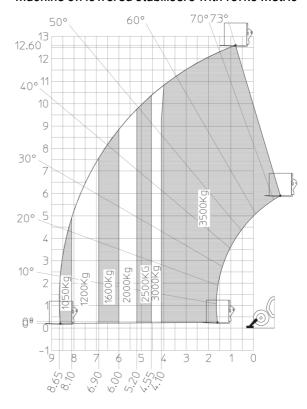

104 dB                                     |
| bration on hands/arms                         | < 2.50 m/s²                                |
| iscellaneous                                  |                                            |
| teering wheels (front / rear)                 | 2/2                                        |
| rive wheels (front / rear)                    | 2/2                                        |
| afety / Cab certification                     | Standard EN 15000 / Cabin ROPS - FOPS leve |
| ontrols                                       | JSM                                        |

## MT 1335 H 100D ST5 - Dimensional drawing







## MT 1335 H 100D ST5 - Load chart

## Machine on tires with forks Metric



#### Machine on lowered stabilisers with forks Metric







#### **Head Office**

B.P. 249 - 430 rue de l'Aubinière 44150 Ancenis Cedex - France Tel: +33 (0)2 40 09 10 11 - Fax: +33 (0)2 40 09 10 97 www.manitou.com



This publication provides a description of the configuration versions and options for Manitou products, which may differ for equipment. The equipment presented in this brochure may be part of a series, as an option, or it may not be available, depending on the versions. Manitou reserves the right, at any time and without notice, to amend the specifications described and represented. The specifications provided do not bind the manufacturer. For more details, please contact your Manitou agent. This is not a contractually binding document. The presentation of the products is not contractually binding. List of specifications non-exh