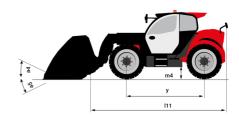

## MT 1335 H 100D ST5 - Dimensional drawing

# MT 1335 H 100D ST5

| Capacities                                    | Metric                                     |
|-----------------------------------------------|--------------------------------------------|
| Max. capacity                                 | 3500 kg                                    |
| Max. lifting height                           | 12.60 m                                    |
| faximum outreach                              | 8.65 m                                     |
| reakout force with bucket                     | 7400 daN                                   |
| leight and dimensions                         | 7-00 duli                                  |
| verall length to carriage                     | l11 5.72 m                                 |
| ength to face of forks                        | 12 5.72 m                                  |
|                                               |                                            |
| verall length (with forks)                    | l1 6.92 m                                  |
| verall width                                  | b1 2.28 m                                  |
| verall height                                 | h17 2.48 m                                 |
| heelbase                                      | y 2.80 m                                   |
| ound clearance                                | m4 0.42 m                                  |
| rerall cab width                              | b4 0.95 m                                  |
| t-up angle                                    | a4 13 °                                    |
| t-down angle                                  | a5 114°                                    |
| ternal turning radius                         | Wa3 3.78 m                                 |
| ernal turning radius (over tyres)             | Wa1 3.78 m                                 |
| laden weight (with forks)                     | 9470 kg                                    |
| erall weight                                  | 9470 kg                                    |
| es type                                       | Inflatable                                 |
| andard tires                                  | Alliance 400/80 - 24 - 162A8               |
| rks length / width / section                  | I / e / s 1200 mm x 100 mm x 50 mm         |
| erformances                                   |                                            |
| fting                                         | 10.30 s                                    |
| wering                                        | 9.60 s                                     |
| tension                                       | 14.70 s                                    |
| etraction                                     | 9.90 s                                     |
|                                               |                                            |
| owd                                           | 3.20 s                                     |
| лшр                                           | 3.80 s                                     |
| ngine                                         |                                            |
| ngine brand                                   | Deutz                                      |
| ngine norm                                    | Stage V                                    |
| gine model                                    | TCD 3.6L                                   |
| umber of cylinders / Capacity of cylinders    | 4 - 3621 cm <sup>3</sup>                   |
| C. Engine power rating - Power                | 100 Hp / 74.40 kW                          |
| ax. torque / Engine rotation                  | 410 Nm @ 1600 rpm                          |
| rawbar pull (Laden)                           | 6900 daN                                   |
| VO validated (according to EN 15940 standard) | Yes                                        |
| ectric circuit                                |                                            |
| 2V Battery capacity                           | 110 Ah                                     |
| ansmission                                    |                                            |
| ansmission type                               | Hydrostatic                                |
| umber of gears (forward / reverse)            | 2/2                                        |
| ax. travel speed                              | 24.90 km/h                                 |
| arking brake                                  | Automatic parking brake                    |
| ervice brake                                  | Hydraulic servo brake                      |
| rdraulics                                     | Tryulaulic Selvo blake                     |
|                                               | Antidation                                 |
| ydraulic pump type                            | Axial piston                               |
| rdraulic flow / Pressure                      | 133 I/min-270 bar                          |
| ink capacities                                |                                            |
| gine oil                                      | 8.50                                       |
| draulic oil                                   | 153 I                                      |
| el tank                                       | 137 l                                      |
| oise and vibration                            |                                            |
| oise at driving position (LpA)                | 77 dB                                      |
| oise to environment (LwA)                     | 104 dB                                     |
| bration on hands/arms                         | < 2.50 m/s²                                |
| iscellaneous                                  |                                            |
| teering wheels (front / rear)                 | 2/2                                        |
| rive wheels (front / rear)                    | 2/2                                        |
| afety / Cab certification                     | Standard EN 15000 / Cabin ROPS - FOPS leve |
| ontrols                                       | JSM                                        |