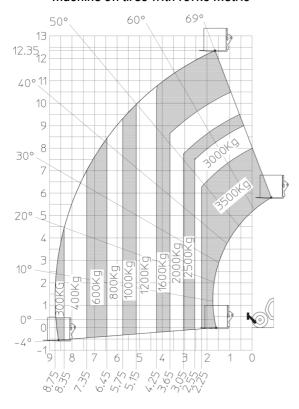

|
| oise to environment (LwA)                     | 104 dB                                     |
| bration on hands/arms                         | < 2.50 m/s²                                |
| iscellaneous                                  |                                            |
| teering wheels (front / rear)                 | 2/2                                        |
| rive wheels (front / rear)                    | 2/2                                        |
| afety / Cab certification                     | Standard EN 15000 / Cabin ROPS - FOPS leve |
| ontrols                                       | JSM                                        |

## MT 1335 H 100D ST5 - Dimensional drawing







## MT 1335 H 100D ST5 - Load chart

## Machine on tires with forks Metric



#### Machine on lowered stabilisers with forks Metric







#### **Head Office**

B.P. 249 - 430 rue de l'Aubinière 44150 Ancenis Cedex - France Tel: +33 (0)2 40 09 10 11 - Fax: +33 (0)2 40 09 10 97 www.manitou.com



This publication provides a description of the configuration versions and options for Manitou products, which may differ for equipment. The equipment presented in this brochure may be part of a series, as an option, or it may not be available, depending on the versions. Manitou reserves the right, at any time and without notice, to amend the specifications described and represented. The specifications provided do not bind the manufacturer. For more details, please contact your Manitou agent. This is not a contractually binding document. The presentation of the products is