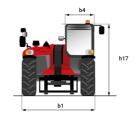

## MT 1335 H 100D ST5 - Dimensional drawing

# MT 1335 H 100D ST5

| Capacities                                    | Metric                                     |
|-----------------------------------------------|--------------------------------------------|
| Max. capacity                                 | 3500 kg                                    |
| Max. lifting height                           | 12.60 m                                    |
| faximum outreach                              | 8.65 m                                     |
| reakout force with bucket                     | 7400 daN                                   |
| leight and dimensions                         | 7-00 duli                                  |
| verall length to carriage                     | l11 5.72 m                                 |
| ength to face of forks                        | 12 5.72 m                                  |
|                                               |                                            |
| verall length (with forks)                    | l1 6.92 m                                  |
| verall width                                  | b1 2.28 m                                  |
| verall height                                 | h17 2.48 m                                 |
| heelbase                                      | y 2.80 m                                   |
| ound clearance                                | m4 0.42 m                                  |
| rerall cab width                              | b4 0.95 m                                  |
| t-up angle                                    | a4 13 °                                    |
| t-down angle                                  | a5 114°                                    |
| ternal turning radius                         | Wa3 3.78 m                                 |
| ernal turning radius (over tyres)             | Wa1 3.78 m                                 |
| laden weight (with forks)                     | 9470 kg                                    |
| erall weight                                  | 9470 kg                                    |
| es type                                       | Inflatable                                 |
| andard tires                                  | Alliance 400/80 - 24 - 162A8               |
| rks length / width / section                  | I / e / s 1200 mm x 100 mm x 50 mm         |
| erformances                                   |                                            |
| fting                                         | 10.30 s                                    |
| wering                                        | 9.60 s                                     |
| tension                                       | 14.70 s                                    |
| etraction                                     | 9.90 s                                     |
|                                               |                                            |
| owd                                           | 3.20 s                                     |
| лшр                                           | 3.80 s                                     |
| ngine                                         |                                            |
| ngine brand                                   | Deutz                                      |
| ngine norm                                    | Stage V                                    |
| gine model                                    | TCD 3.6L                                   |
| umber of cylinders / Capacity of cylinders    | 4 - 3621 cm <sup>3</sup>                   |
| C. Engine power rating - Power                | 100 Hp / 74.40 kW                          |
| ax. torque / Engine rotation                  | 410 Nm @ 1600 rpm                          |
| rawbar pull (Laden)                           | 6900 daN                                   |
| VO validated (according to EN 15940 standard) | Yes                                        |
| ectric circuit                                |                                            |
| 2V Battery capacity                           | 110 Ah                                     |
| ansmission                                    |                                            |
| ansmission type                               | Hydrostatic                                |
| umber of gears (forward / reverse)            | 2/2                                        |
| ax. travel speed                              | 24.90 km/h                                 |
| arking brake                                  | Automatic parking brake                    |
| ervice brake                                  | Hydraulic servo brake                      |
| rdraulics                                     | Tryulaulic Selvo blake                     |
|                                               | Antidation                                 |
| ydraulic pump type                            | Axial piston                               |
| rdraulic flow / Pressure                      | 133 I/min-270 bar                          |
| ink capacities                                |                                            |
| gine oil                                      | 8.50                                       |
| draulic oil                                   | 153 I                                      |
| el tank                                       | 137 l                                      |
| oise and vibration                            |                                            |
| oise at driving position (LpA)                | 77 dB                                      |
| oise to environment (LwA)                     | 104 dB                                     |
| bration on hands/arms                         | < 2.50 m/s²                                |
| iscellaneous                                  |                                            |
| teering wheels (front / rear)                 | 2/2                                        |
| rive wheels (front / rear)                    | 2/2                                        |
| afety / Cab certification                     | Standard EN 15000 / Cabin ROPS - FOPS leve |
| ontrols                                       | JSM                                        |