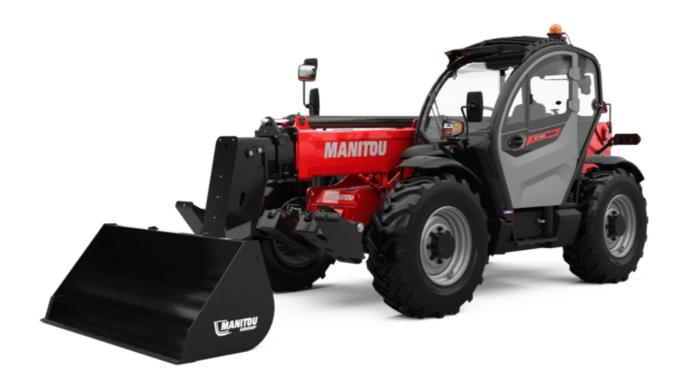

Technical sheet:

# MT 1335 H 100D ST5

| Capacities                                    | Metric                                     |
|-----------------------------------------------|--------------------------------------------|
| Max. capacity                                 | 3500 kg                                    |
| Max. lifting height                           | 12.60 m                                    |
| faximum outreach                              | 8.65 m                                     |
| reakout force with bucket                     | 7400 daN                                   |
| leight and dimensions                         | 7-00 duli                                  |
| verall length to carriage                     | l11 5.72 m                                 |
| ength to face of forks                        | 12 5.72 m                                  |
|                                               |                                            |
| verall length (with forks)                    | l1 6.92 m                                  |
| verall width                                  | b1 2.28 m                                  |
| verall height                                 | h17 2.48 m                                 |
| heelbase                                      | y 2.80 m                                   |
| ound clearance                                | m4 0.42 m                                  |
| rerall cab width                              | b4 0.95 m                                  |
| t-up angle                                    | a4 13 °                                    |
| t-down angle                                  | a5 114°                                    |
| ternal turning radius                         | Wa3 3.78 m                                 |
| ernal turning radius (over tyres)             | Wa1 3.78 m                                 |
| laden weight (with forks)                     | 9470 kg                                    |
| erall weight                                  | 9470 kg                                    |
| es type                                       | Inflatable                                 |
| andard tires                                  | Alliance 400/80 - 24 - 162A8               |
| rks length / width / section                  | I / e / s 1200 mm x 100 mm x 50 mm         |
| erformances                                   |                                            |
| fting                                         | 10.30 s                                    |
| wering                                        | 9.60 s                                     |
| tension                                       | 14.70 s                                    |
| etraction                                     | 9.90 s                                     |
|                                               |                                            |
| owd                                           | 3.20 s                                     |
| лшр                                           | 3.80 s                                     |
| ngine                                         |                                            |
| ngine brand                                   | Deutz                                      |
| ngine norm                                    | Stage V                                    |
| gine model                                    | TCD 3.6L                                   |
| umber of cylinders / Capacity of cylinders    | 4 - 3621 cm <sup>3</sup>                   |
| C. Engine power rating - Power                | 100 Hp / 74.40 kW                          |
| ax. torque / Engine rotation                  | 410 Nm @ 1600 rpm                          |
| rawbar pull (Laden)                           | 6900 daN                                   |
| VO validated (according to EN 15940 standard) | Yes                                        |
| ectric circuit                                |                                            |
| 2V Battery capacity                           | 110 Ah                                     |
| ansmission                                    |                                            |
| ansmission type                               | Hydrostatic                                |
| umber of gears (forward / reverse)            | 2/2                                        |
| ax. travel speed                              | 24.90 km/h                                 |
| arking brake                                  | Automatic parking brake                    |
| ervice brake                                  | Hydraulic servo brake                      |
| rdraulics                                     | Tryulaulic Selvo blake                     |
|                                               | Antidation                                 |
| ydraulic pump type                            | Axial piston                               |
| rdraulic flow / Pressure                      | 133 I/min-270 bar                          |
| ink capacities                                |                                            |
| gine oil                                      | 8.50                                       |
| draulic oil                                   | 153 I                                      |
| el tank                                       | 137 l                                      |
| oise and vibration                            |                                            |
| oise at driving position (LpA)                | 77 dB                                      |
| oise to environment (LwA)                     | 104 dB                                     |
| bration on hands/arms                         | < 2.50 m/s²                                |
| iscellaneous                                  |                                            |
| teering wheels (front / rear)                 | 2/2                                        |
| rive wheels (front / rear)                    | 2/2                                        |
| afety / Cab certification                     | Standard EN 15000 / Cabin ROPS - FOPS leve |
| ontrols                                       | JSM                                        |