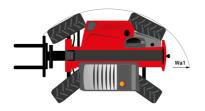

## MT 1335 H 100D ST5 - Dimensional drawing

# MT 1335 H 100D ST5

| Capacities                                    | Metric                                     |
|-----------------------------------------------|--------------------------------------------|
| Max. capacity                                 | 3500 kg                                    |
| Max. lifting height                           | 12.60 m                                    |
| faximum outreach                              | 8.65 m                                     |
| reakout force with bucket                     | 7400 daN                                   |
| leight and dimensions                         | 7-00 duli                                  |
| verall length to carriage                     | l11 5.72 m                                 |
| ength to face of forks                        | 12 5.72 m                                  |
|                                               |                                            |
| verall length (with forks)                    | l1 6.92 m                                  |
| verall width                                  | b1 2.28 m                                  |
| verall height                                 | h17 2.48 m                                 |
| heelbase                                      | y 2.80 m                                   |
| ound clearance                                | m4 0.42 m                                  |
| rerall cab width                              | b4 0.95 m                                  |
| t-up angle                                    | a4 13 °                                    |
| t-down angle                                  | a5 114°                                    |
| ternal turning radius                         | Wa3 3.78 m                                 |
| ernal turning radius (over tyres)             | Wa1 3.78 m                                 |
| laden weight (with forks)                     | 9470 kg                                    |
| erall weight                                  | 9470 kg                                    |
| es type                                       | Inflatable                                 |
| andard tires                                  | Alliance 400/80 - 24 - 162A8               |
| rks length / width / section                  | I / e / s 1200 mm x 100 mm x 50 mm         |
| erformances                                   |                                            |
| fting                                         | 10.30 s                                    |
| wering                                        | 9.60 s                                     |
| tension                                       | 14.70 s                                    |
| etraction                                     | 9.90 s                                     |
|                                               |                                            |
| owd                                           | 3.20 s                                     |
| лшр                                           | 3.80 s                                     |
| ngine                                         |                                            |
| ngine brand                                   | Deutz                                      |
| ngine norm                                    | Stage V                                    |
| gine model                                    | TCD 3.6L                                   |
| umber of cylinders / Capacity of cylinders    | 4 - 3621 cm <sup>3</sup>                   |
| C. Engine power rating - Power                | 100 Hp / 74.40 kW                          |
| ax. torque / Engine rotation                  | 410 Nm @ 1600 rpm                          |
| rawbar pull (Laden)                           | 6900 daN                                   |
| VO validated (according to EN 15940 standard) | Yes                                        |
| ectric circuit                                |                                            |
| 2V Battery capacity                           | 110 Ah                                     |
| ansmission                                    |                                            |
| ansmission type                               | Hydrostatic                                |
| umber of gears (forward / reverse)            | 2/2                                        |
| ax. travel speed                              | 24.90 km/h                                 |
| arking brake                                  | Automatic parking brake                    |
| ervice brake                                  | Hydraulic servo brake                      |
| rdraulics                                     | Tryulaulic Selvo blake                     |
|                                               | Antidation                                 |
| ydraulic pump type                            | Axial piston                               |
| rdraulic flow / Pressure                      | 133 I/min-270 bar                          |
| ink capacities                                |                                            |
| gine oil                                      | 8.50                                       |
| draulic oil                                   | 153 I                                      |
| el tank                                       | 137 l                                      |
| oise and vibration                            |                                            |
| oise at driving position (LpA)                | 77 dB                                      |
| oise to environment (LwA)                     | 104 dB                                     |
| bration on hands/arms                         | < 2.50 m/s²                                |
| iscellaneous                                  |                                            |
| teering wheels (front / rear)                 | 2/2                                        |
| rive wheels (front / rear)                    | 2/2                                        |
| afety / Cab certification                     | Standard EN 15000 / Cabin ROPS - FOPS leve |
| ontrols                                       | JSM                                        |