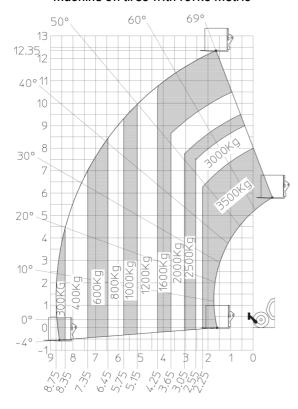

|
| bration on hands/arms                         | < 2.50 m/s²                                            |
| liscellaneous                                 |                                                        |
| teering wheels (front / rear)                 | 2/2                                                    |
| rive wheels (front / rear)                    | 2/2                                                    |
|                                               |                                                        |
| afety / Cab certification                     | Standard EN 15000 / Cabin ROPS - FOPS level            |

## MT 1335 H 100D ST5 - Dimensional drawing







## MT 1335 H 100D ST5 - Load chart

## Machine on tires with forks Metric



#### Machine on lowered stabilisers with forks Metric







#### **Head Office**

B.P. 249 - 430 rue de l'Aubinière 44150 Ancenis Cedex - France Tel: +33 (0)2 40 09 10 11 - Fax: +33 (0)2 40 09 10 97 www.manitou.com



This publication provides a description of the configuration versions and options for Manitou products, which may differ for equipment. The equipment presented in this brochure may be part of a series, as an option, or it may not be available, depending on the versions. Manitou reserves the right, at any time and without notice, to amend the specifications described and represented. The specifications provided do not bind the manufacturer. For more details, please contact your Manitou agent. This is not a contractually binding document. The presentation of the products is