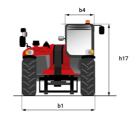

## MT 1335 H 100D ST5 - Dimensional drawing

# MT 1335 H 100D ST5

|                                               | MT 1335 H 100D ST5 Created on July 31, 2025 at 9:49 PM |
|-----------------------------------------------|--------------------------------------------------------|
| Capacities                                    | Metric                                                 |
| Max. capacity                                 | 3500 kg                                                |
| Max. lifting height                           | 12.60 m                                                |
| laximum outreach                              | 8.65 m                                                 |
| reakout force with bucket                     | 7400 daN                                               |
| /eight and dimensions                         | 7400 daix                                              |
| <u> </u>                                      | 144                                                    |
| verall length to carriage                     | I11 5.72 m                                             |
| ength to face of forks                        | 12 5.72 m                                              |
| verall length (with forks)                    | l1 6.92 m                                              |
| verall width                                  | b1 2.28 m                                              |
| verall height                                 | h17 2.48 m                                             |
| heelbase                                      | y 2.80 m                                               |
| round clearance                               | m4 0.42 m                                              |
| verall cab width                              | b4 0.95 m                                              |
|                                               |                                                        |
| It-up angle                                   | a4 13 °                                                |
| t-down angle                                  | a5 114°                                                |
| ternal turning radius                         | Wa3 3.78 m                                             |
| ternal turning radius (over tyres)            | Wa1 3.78 m                                             |
| nladen weight (with forks)                    | 9470 kg                                                |
| verall weight                                 | 9470 kg                                                |
| res type                                      | Inflatable                                             |
| andard tires                                  | Alliance 400/80 - 24 - 162A8                           |
|                                               |                                                        |
| orks length / width / section                 | l / e / s 1200 mm x 100 mm x 50 mm                     |
| erformances                                   |                                                        |
| fting                                         | 10.30 s                                                |
| owering                                       | 9.60 s                                                 |
| xtension                                      | 14.70 s                                                |
| etraction                                     | 9.90 s                                                 |
| rowd                                          | 3.20 s                                                 |
| ump                                           | 3.80 s                                                 |
|                                               | 3.00 \$                                                |
| ngine                                         |                                                        |
| ngine brand                                   | Deutz                                                  |
| ngine norm                                    | Stage V                                                |
| ngine model                                   | TCD 3.6L                                               |
| umber of cylinders / Capacity of cylinders    | 4 - 3621 cm <sup>3</sup>                               |
| C. Engine power rating - Power                | 100 Hp / 74.40 kW                                      |
| ax. torque / Engine rotation                  | 410 Nm @ 1600 rpm                                      |
| rawbar pull (Laden)                           | 6900 daN                                               |
|                                               |                                                        |
| VO validated (according to EN 15940 standard) | Yes                                                    |
| lectric circuit                               |                                                        |
| 2V Battery capacity                           | 110 Ah                                                 |
| ansmission                                    |                                                        |
| ansmission type                               | Hydrostatic                                            |
| umber of gears (forward / reverse)            | 2/2                                                    |
| ax. travel speed                              | 24.90 km/h                                             |
| arking brake                                  | Automatic parking brake                                |
|                                               |                                                        |
| ervice brake                                  | Hydraulic servo brake                                  |
| ydraulics                                     |                                                        |
| ydraulic pump type                            | Axial piston                                           |
| ydraulic flow / Pressure                      | 133 l/min-270 bar                                      |
| ank capacities                                |                                                        |
| igine oil                                     | 8.50 l                                                 |
| rdraulic oil                                  | 153 I                                                  |
| rel tank                                      | 137 I                                                  |
|                                               | 1371                                                   |
| oise and vibration                            |                                                        |
| oise at driving position (LpA)                | 77 dB                                                  |
| oise to environment (LwA)                     | 104 dB                                                 |
| bration on hands/arms                         | < 2.50 m/s²                                            |
| liscellaneous                                 |                                                        |
| teering wheels (front / rear)                 | 2/2                                                    |
| rive wheels (front / rear)                    | 2/2                                                    |
|                                               |                                                        |
| afety / Cab certification                     | Standard EN 15000 / Cabin ROPS - FOPS level            |