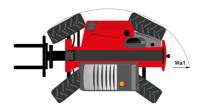

## MT 1335 H 100D ST5 - Dimensional drawing

# MT 1335 H 100D ST5

|                                               | MT 1335 H 100D ST5 Created on July 31, 2025 at 9:49 PM |
|-----------------------------------------------|--------------------------------------------------------|
| Capacities                                    | Metric                                                 |
| Max. capacity                                 | 3500 kg                                                |
| Max. lifting height                           | 12.60 m                                                |
| laximum outreach                              | 8.65 m                                                 |
| reakout force with bucket                     | 7400 daN                                               |
| /eight and dimensions                         | 7400 daix                                              |
| <u> </u>                                      | 144                                                    |
| verall length to carriage                     | I11 5.72 m                                             |
| ength to face of forks                        | 12 5.72 m                                              |
| verall length (with forks)                    | l1 6.92 m                                              |
| verall width                                  | b1 2.28 m                                              |
| verall height                                 | h17 2.48 m                                             |
| heelbase                                      | y 2.80 m                                               |
| round clearance                               | m4 0.42 m                                              |
| verall cab width                              | b4 0.95 m                                              |
|                                               |                                                        |
| It-up angle                                   | a4 13 °                                                |
| t-down angle                                  | a5 114°                                                |
| ternal turning radius                         | Wa3 3.78 m                                             |
| ternal turning radius (over tyres)            | Wa1 3.78 m                                             |
| nladen weight (with forks)                    | 9470 kg                                                |
| verall weight                                 | 9470 kg                                                |
| res type                                      | Inflatable                                             |
| andard tires                                  | Alliance 400/80 - 24 - 162A8                           |
|                                               |                                                        |
| orks length / width / section                 | l / e / s 1200 mm x 100 mm x 50 mm                     |
| erformances                                   |                                                        |
| fting                                         | 10.30 s                                                |
| owering                                       | 9.60 s                                                 |
| xtension                                      | 14.70 s                                                |
| etraction                                     | 9.90 s                                                 |
| rowd                                          | 3.20 s                                                 |
| ump                                           | 3.80 s                                                 |
|                                               | 3.00 \$                                                |
| ngine                                         |                                                        |
| ngine brand                                   | Deutz                                                  |
| ngine norm                                    | Stage V                                                |
| ngine model                                   | TCD 3.6L                                               |
| umber of cylinders / Capacity of cylinders    | 4 - 3621 cm <sup>3</sup>                               |
| C. Engine power rating - Power                | 100 Hp / 74.40 kW                                      |
| ax. torque / Engine rotation                  | 410 Nm @ 1600 rpm                                      |
| rawbar pull (Laden)                           | 6900 daN                                               |
|                                               |                                                        |
| VO validated (according to EN 15940 standard) | Yes                                                    |
| lectric circuit                               |                                                        |
| 2V Battery capacity                           | 110 Ah                                                 |
| ansmission                                    |                                                        |
| ansmission type                               | Hydrostatic                                            |
| umber of gears (forward / reverse)            | 2/2                                                    |
| ax. travel speed                              | 24.90 km/h                                             |
| arking brake                                  | Automatic parking brake                                |
|                                               |                                                        |
| ervice brake                                  | Hydraulic servo brake                                  |
| ydraulics                                     |                                                        |
| ydraulic pump type                            | Axial piston                                           |
| ydraulic flow / Pressure                      | 133 l/min-270 bar                                      |
| ank capacities                                |                                                        |
| igine oil                                     | 8.50 l                                                 |
| rdraulic oil                                  | 153 I                                                  |
| rel tank                                      | 137 I                                                  |
|                                               | 1371                                                   |
| oise and vibration                            |                                                        |
| oise at driving position (LpA)                | 77 dB                                                  |
| oise to environment (LwA)                     | 104 dB                                                 |
| bration on hands/arms                         | < 2.50 m/s²                                            |
| liscellaneous                                 |                                                        |
| teering wheels (front / rear)                 | 2/2                                                    |
| rive wheels (front / rear)                    | 2/2                                                    |
|                                               |                                                        |
| afety / Cab certification                     | Standard EN 15000 / Cabin ROPS - FOPS level            |