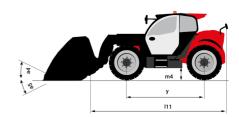

## MT 1335 H 100D ST5 - Load chart

## Machine on tires with forks Metric

#### Machine on lowered stabilisers with forks Metric

# MT 1335 H 100D ST5

|                                               | MT 1335 H 100D ST5 Created on July 31, 2025 at 9:49 PM |
|-----------------------------------------------|--------------------------------------------------------|
| Capacities                                    | Metric                                                 |
| Max. capacity                                 | 3500 kg                                                |
| Max. lifting height                           | 12.60 m                                                |
| laximum outreach                              | 8.65 m                                                 |
| reakout force with bucket                     | 7400 daN                                               |
| /eight and dimensions                         | 7400 daix                                              |
| <u> </u>                                      | 144                                                    |
| verall length to carriage                     | I11 5.72 m                                             |
| ength to face of forks                        | 12 5.72 m                                              |
| verall length (with forks)                    | l1 6.92 m                                              |
| verall width                                  | b1 2.28 m                                              |
| verall height                                 | h17 2.48 m                                             |
| heelbase                                      | y 2.80 m                                               |
| round clearance                               | m4 0.42 m                                              |
| verall cab width                              | b4 0.95 m                                              |
|                                               |                                                        |
| It-up angle                                   | a4 13 °                                                |
| t-down angle                                  | a5 114°                                                |
| ternal turning radius                         | Wa3 3.78 m                                             |
| ternal turning radius (over tyres)            | Wa1 3.78 m                                             |
| nladen weight (with forks)                    | 9470 kg                                                |
| verall weight                                 | 9470 kg                                                |
| res type                                      | Inflatable                                             |
| andard tires                                  | Alliance 400/80 - 24 - 162A8                           |
|                                               |                                                        |
| orks length / width / section                 | l / e / s 1200 mm x 100 mm x 50 mm                     |
| erformances                                   |                                                        |
| fting                                         | 10.30 s                                                |
| owering                                       | 9.60 s                                                 |
| xtension                                      | 14.70 s                                                |
| etraction                                     | 9.90 s                                                 |
| rowd                                          | 3.20 s                                                 |
| ump                                           | 3.80 s                                                 |
|                                               | 3.00 \$                                                |
| ngine                                         |                                                        |
| ngine brand                                   | Deutz                                                  |
| ngine norm                                    | Stage V                                                |
| ngine model                                   | TCD 3.6L                                               |
| umber of cylinders / Capacity of cylinders    | 4 - 3621 cm <sup>3</sup>                               |
| C. Engine power rating - Power                | 100 Hp / 74.40 kW                                      |
| ax. torque / Engine rotation                  | 410 Nm @ 1600 rpm                                      |
| rawbar pull (Laden)                           | 6900 daN                                               |
|                                               |                                                        |
| VO validated (according to EN 15940 standard) | Yes                                                    |
| lectric circuit                               |                                                        |
| 2V Battery capacity                           | 110 Ah                                                 |
| ansmission                                    |                                                        |
| ansmission type                               | Hydrostatic                                            |
| umber of gears (forward / reverse)            | 2/2                                                    |
| ax. travel speed                              | 24.90 km/h                                             |
| arking brake                                  | Automatic parking brake                                |
|                                               |                                                        |
| ervice brake                                  | Hydraulic servo brake                                  |
| ydraulics                                     |                                                        |
| ydraulic pump type                            | Axial piston                                           |
| ydraulic flow / Pressure                      | 133 l/min-270 bar                                      |
| ank capacities                                |                                                        |
| igine oil                                     | 8.50 l                                                 |
| rdraulic oil                                  | 153 I                                                  |
| rel tank                                      | 137 I                                                  |
|                                               | 1371                                                   |
| oise and vibration                            |                                                        |
| oise at driving position (LpA)                | 77 dB                                                  |
| oise to environment (LwA)                     | 104 dB                                                 |
| bration on hands/arms                         | < 2.50 m/s²                                            |
| liscellaneous                                 |                                                        |
| teering wheels (front / rear)                 | 2/2                                                    |
| rive wheels (front / rear)                    | 2/2                                                    |
|                                               |                                                        |
| afety / Cab certification                     | Standard EN 15000 / Cabin ROPS - FOPS level            |