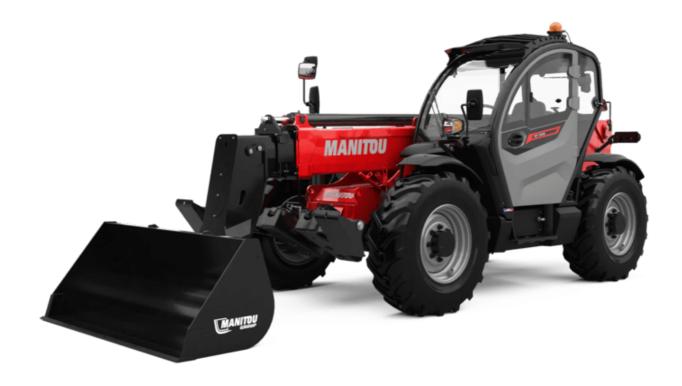

# MT 1335 H 100D ST5

|                                               | MT 1335 H 100D ST5 Created on July 31, 2025 at 9:49 PM |
|-----------------------------------------------|--------------------------------------------------------|
| Capacities                                    | Metric                                                 |
| Max. capacity                                 | 3500 kg                                                |
| Max. lifting height                           | 12.60 m                                                |
| laximum outreach                              | 8.65 m                                                 |
| reakout force with bucket                     | 7400 daN                                               |
| /eight and dimensions                         | 7400 daix                                              |
| <u> </u>                                      | 144                                                    |
| verall length to carriage                     | I11 5.72 m                                             |
| ength to face of forks                        | 12 5.72 m                                              |
| verall length (with forks)                    | l1 6.92 m                                              |
| verall width                                  | b1 2.28 m                                              |
| verall height                                 | h17 2.48 m                                             |
| heelbase                                      | y 2.80 m                                               |
| round clearance                               | m4 0.42 m                                              |
| verall cab width                              | b4 0.95 m                                              |
|                                               |                                                        |
| It-up angle                                   | a4 13 °                                                |
| t-down angle                                  | a5 114°                                                |
| ternal turning radius                         | Wa3 3.78 m                                             |
| ternal turning radius (over tyres)            | Wa1 3.78 m                                             |
| nladen weight (with forks)                    | 9470 kg                                                |
| verall weight                                 | 9470 kg                                                |
| res type                                      | Inflatable                                             |
| andard tires                                  | Alliance 400/80 - 24 - 162A8                           |
|                                               |                                                        |
| orks length / width / section                 | l / e / s 1200 mm x 100 mm x 50 mm                     |
| erformances                                   |                                                        |
| fting                                         | 10.30 s                                                |
| owering                                       | 9.60 s                                                 |
| xtension                                      | 14.70 s                                                |
| etraction                                     | 9.90 s                                                 |
| rowd                                          | 3.20 s                                                 |
| ump                                           | 3.80 s                                                 |
|                                               | 3.00 \$                                                |
| ngine                                         |                                                        |
| ngine brand                                   | Deutz                                                  |
| ngine norm                                    | Stage V                                                |
| ngine model                                   | TCD 3.6L                                               |
| umber of cylinders / Capacity of cylinders    | 4 - 3621 cm <sup>3</sup>                               |
| C. Engine power rating - Power                | 100 Hp / 74.40 kW                                      |
| ax. torque / Engine rotation                  | 410 Nm @ 1600 rpm                                      |
| rawbar pull (Laden)                           | 6900 daN                                               |
|                                               |                                                        |
| VO validated (according to EN 15940 standard) | Yes                                                    |
| lectric circuit                               |                                                        |
| 2V Battery capacity                           | 110 Ah                                                 |
| ansmission                                    |                                                        |
| ansmission type                               | Hydrostatic                                            |
| umber of gears (forward / reverse)            | 2/2                                                    |
| ax. travel speed                              | 24.90 km/h                                             |
| arking brake                                  | Automatic parking brake                                |
|                                               |                                                        |
| ervice brake                                  | Hydraulic servo brake                                  |
| ydraulics                                     |                                                        |
| ydraulic pump type                            | Axial piston                                           |
| ydraulic flow / Pressure                      | 133 l/min-270 bar                                      |
| ank capacities                                |                                                        |
| igine oil                                     | 8.50 l                                                 |
| rdraulic oil                                  | 153 I                                                  |
| rel tank                                      | 137 I                                                  |
|                                               | 1371                                                   |
| oise and vibration                            |                                                        |
| oise at driving position (LpA)                | 77 dB                                                  |
| oise to environment (LwA)                     | 104 dB                                                 |
| bration on hands/arms                         | < 2.50 m/s²                                            |
| liscellaneous                                 |                                                        |
| teering wheels (front / rear)                 | 2/2                                                    |
| rive wheels (front / rear)                    | 2/2                                                    |
|                                               |                                                        |
| afety / Cab certification                     | Standard EN 15000 / Cabin ROPS - FOPS level            |