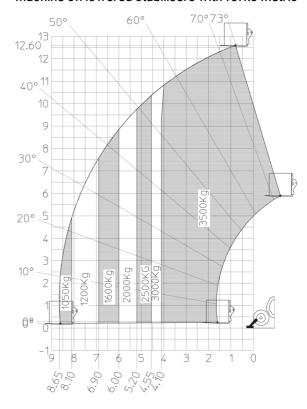

| < 2.50 m/s²                                            |
| liscellaneous                                 |                                                        |
| teering wheels (front / rear)                 | 2/2                                                    |
| rive wheels (front / rear)                    | 2/2                                                    |
|                                               |                                                        |
| afety / Cab certification                     | Standard EN 15000 / Cabin ROPS - FOPS level            |

## MT 1335 H 100D ST5 - Dimensional drawing







## MT 1335 H 100D ST5 - Load chart

## Machine on tires with forks Metric



#### Machine on lowered stabilisers with forks Metric







#### **Head Office**

B.P. 249 - 430 rue de l'Aubinière 44150 Ancenis Cedex - France Tel: +33 (0)2 40 09 10 11 - Fax: +33 (0)2 40 09 10 97 www.manitou.com



This publication provides a description of the configuration versions and options for Manitou products, which may differ for equipment. The equipment presented in this brochure may be part of a series, as an option, or it may not be available, depending on the versions. Manitou reserves the right, at any time and without notice, to amend the specifications described and represented. The specifications provided do not bind the manufacturer. For more details, please contact your Manitou agent. This is not a contractually binding document. The presentation of the products is not contractually binding. List of specifications non-exh