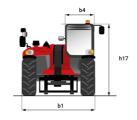

| Controls                                       |                                                                   |

## MT 1335 H 100D ST5 - Dimensional drawing







## MT 1335 H 100D ST5 - Load chart

## Machine on tires with forks Metric



#### Machine on lowered stabilisers with forks Metric







#### **Head Office**

B.P. 249 - 430 rue de l'Aubinière 44150 Ancenis Cedex - France Tel: +33 (0)2 40 09 10 11 - Fax: +33 (0)2 40 09 10 97 www.manitou.com



This publication provides a description of the configuration versions and options for Manitou products, which may differ for equipment. The equipment presented in this brochure may be part of a series, as an option, or it may not be available, depending on the versions. Manitou reserves the right, at any time and without notice, to amend the specifications described and represented. The specifications provided do not bind the manufacturer. For more details, please contact your Manitou agent. Thi