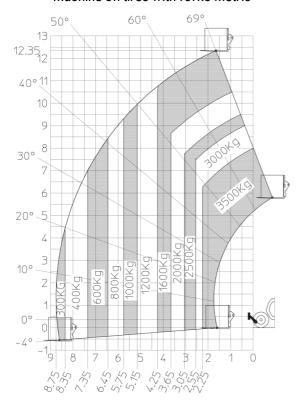

| Controls                                       |                                                                   |

## MT 1335 H 100D ST5 - Dimensional drawing







## MT 1335 H 100D ST5 - Load chart

## Machine on tires with forks Metric



#### Machine on lowered stabilisers with forks Metric







#### **Head Office**

B.P. 249 - 430 rue de l'Aubinière 44150 Ancenis Cedex - France Tel: +33 (0)2 40 09 10 11 - Fax: +33 (0)2 40 09 10 97 www.manitou.com



This publication provides a description of the configuration versions and options for Manitou products, which may differ for equipment. The equipment presented in this brochure may be part of a series, as an option, or it may not be available, depending on the versions. Manitou reserves the right, at any time and without notice, to amend the specifications described and represented. The specifications provided do not bind the manufacturer. For more details, please contact your Manitou agent. This is not a contractually binding document. The presentation of the products is