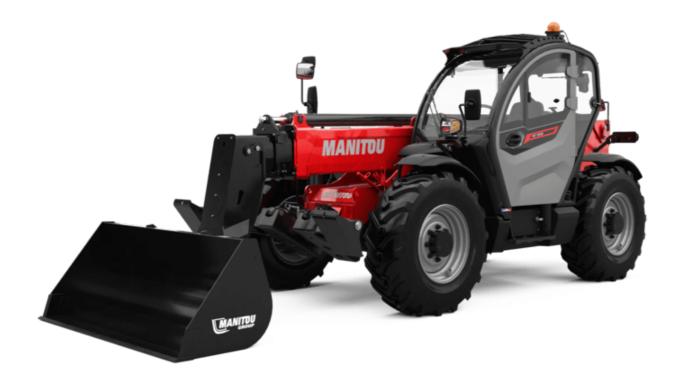

Technical sheet:

# MT 1335 H 100D ST5





| Unladen weight (with fots)         9.470 kg           Verall weight         9.470 kg           Tites type         Alliance 400.080 244-1672.88           Standard lites         1 le / s           Vision of the standard o                                                                                                                                                                    |                                                | <b>мт 1335 н 100D sт5</b> Created on August 1, 2025 at 11:39 РМ U |
|---------------------------------------------------------------------------------------------------------------------------------------------------------------------------------------------------------------------------------------------------------------------------------------------------