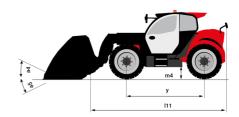

| Controls                                       |                                                                   |

## MT 1335 H 100D ST5 - Dimensional drawing







## MT 1335 H 100D ST5 - Load chart

## Machine on tires with forks Metric



#### Machine on lowered stabilisers with forks Metric







#### **Head Office**

B.P. 249 - 430 rue de l'Aubinière 44150 Ancenis Cedex - France Tel: +33 (0)2 40 09 10 11 - Fax: +33 (0)2 40 09 10 97 www.manitou.com



This publication provides a description of the configuration versions and options for Manitou products, which may differ for equipment. The equipment presented in this brochure may be part of a series, as an option, or it may not be available, depending on the versions. Manitou reserves the right, at any time and without notice, to amend the specifications described and represented. The specifications provided do not bind the manufacturer. For more details, please contact your Manitou agent. This