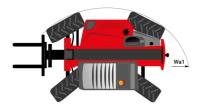

| Controls                                       |                                                                   |

## MT 1335 H 100D ST5 - Dimensional drawing







## MT 1335 H 100D ST5 - Load chart

## Machine on tires with forks Metric



#### Machine on lowered stabilisers with forks Metric







#### **Head Office**

B.P. 249 - 430 rue de l'Aubinière 44150 Ancenis Cedex - France Tel: +33 (0)2 40 09 10 11 - Fax: +33 (0)2 40 09 10 97 www.manitou.com



This publication provides a description of the configuration versions and options for Manitou products, which may differ for equipment. The equipment presented in this brochure may be part of a series, as an option, or it may not be available, depending on the versions. Manitou reserves the right, at any time and without notice, to amend the specifications described and represented. The specifications provided do not bind the manufacturer. For more details, please contact your Manitou agent. T