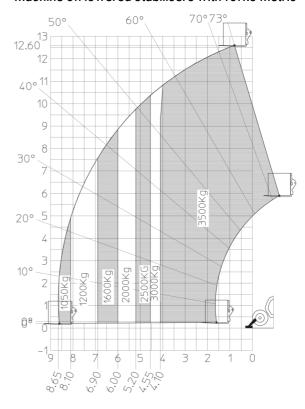

| Controls                                       |                                                                   |

## MT 1335 H 100D ST5 - Dimensional drawing







## MT 1335 H 100D ST5 - Load chart

## Machine on tires with forks Metric



#### Machine on lowered stabilisers with forks Metric







#### **Head Office**

B.P. 249 - 430 rue de l'Aubinière 44150 Ancenis Cedex - France Tel: +33 (0)2 40 09 10 11 - Fax: +33 (0)2 40 09 10 97 www.manitou.com



This publication provides a description of the configuration versions and options for Manitou products, which may differ for equipment. The equipment presented in this brochure may be part of a series, as an option, or it may not be available, depending on the versions. Manitou reserves the right, at any time and without notice, to amend the specifications described and represented. The specifications provided do not bind the manufacturer. For more details, please contact your Manitou agent. This is not a contractually binding document. The presentation of the products is not contractually binding. List of specifications non-exh