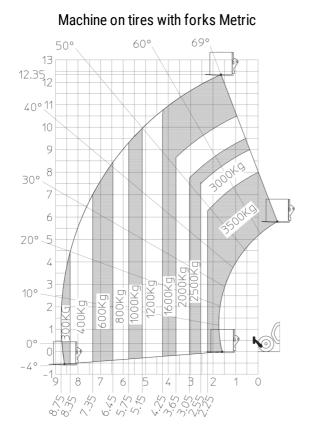

## MT 1335 H 100D ST5 - Load chart

## MT 1335 H 100D ST5

|                                                | <b>MT 1335 H 100D ST5</b> Created on June 15, 2025 at 6:11 PM ( |
|------------------------------------------------|-----------------------------------------------------------------|
| Capacities                                     | Metric                                                          |
| Max. capacity                                  | 3500 kg                                                         |
| Max. lifting height                            | 12.60 m                                                         |
| Maximum outreach                               | 8.65 m                                                          |
| Breakout force with bucket                     | 7400 daN                                                        |
| Weight and dimensions                          |                                                                 |
| Overall length to carriage                     | l11 5.72 m                                                      |
| Length to face of forks                        | l2 5.72 m                                                       |
| Overall length (with forks)                    | l1 6.92 m                                                       |
| Overall width                                  | b1 2.28 m                                                       |
| Overall height                                 | h17 2.48 m                                                      |
| Wheelbase                                      | y 2.80 m                                                        |
| Ground clearance                               | m4 0.42 m                                                       |
| Overall cab width                              | b4 0.95 m                                                       |
| Tilt-up angle                                  | a4 13 °                                                         |
| Tilt-down angle                                | a5 114 °                                                        |
| External turning radius                        | Wa3 3.78 m                                                      |
| External turning radius (over tyres)           | Wa1 3.78 m                                                      |
| Unladen weight (with forks)                    | 9470 kg                                                         |
| Overall weight                                 | 9470 kg                                                         |
| Tires type                                     | Pneumatic                                                       |
| Standard tires                                 | Alliance 400/80 - 24 - 162A8                                    |
| Forks length / width / section                 | l / e / s 1200 mm x 100 mm x 50 mm                              |
| Performances                                   |                                                                 |
| Lifting                                        | 10.30 s                                                         |
| Lowering                                       | 9.60 s                                                          |
| Extension                                      | 14.70 s                                                         |
| Retraction                                     | 9.90 s                                                          |
| Crowd                                          | 3.20 s                                                          |
| Dump                                           | 3.80 s                                                          |
| Engine                                         |                                                                 |
| Engine brand                                   | Deutz                                                           |
| Engine norm                                    | Stage V                                                         |
| Engine model                                   | TCD 3.6L                                                        |
| Number of cylinders / Capacity of cylinders    | 4 - 3621 cm <sup>3</sup>                                        |
| I.C. Engine power rating - Power               | 100 Hp / 74.40 kW                                               |
| Max. torque / Engine rotation                  | 410 Nm @ 1600 mm                                                |
| Drawbar pull (Laden)                           | 6900 daN                                                        |
| HVO validated (according to EN 15940 standard) | Yes                                                             |
| Electric circuit                               |                                                                 |
| 12V Battery capacity                           | 110 Ah                                                          |
| Transmission                                   |                                                                 |
| Transmission type                              | Hydrostatic                                                     |
| Number of gears (forward / reverse)            | 2/2                                                             |
| Max. travel speed                              | 24.90 km/h                                                      |
| Parking brake                                  | Automatic parking brake                                         |
| Service brake                                  | Hydraulic servo brake                                           |
| Hydraulics                                     |                                                                 |
| Hydraulic pump type                            | Axial piston                                                    |
| Hydraulic flow / Pressure                      | 133 l/min-270 bar                                               |
| Tank capacities                                |                                                                 |
| Engine oil                                     | 8.50 I                                                          |
| Hydraulic oil                                  | 153 l                                                           |
| Fuel tank                                      | 137                                                             |
| Noise and vibration                            |                                                                 |
| Noise at driving position (LpA)                | 77 dB                                                           |
| Noise to environment (LwA)                     | 104 dB                                                          |
| Vibration on hands/arms                        | < 2.50 m/s <sup>2</sup>                                         |
| Miscellaneous                                  |                                                                 |
| Steering wheels (front / rear)                 | 2/2                                                             |
| Drive wheels (front / rear)                    | 2/2                                                             |
| Safety / Cab certification                     | Standard EN 15000 / Cabin ROPS - FOPS level 2                   |
| Controls                                       | JSM                                                             |