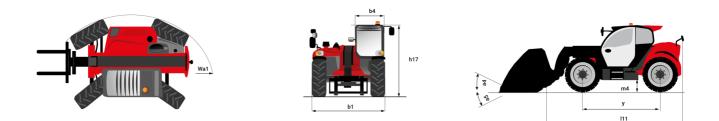

## MT 1335 H 100D ST5 - Dimensional drawing

## MT 1335 H 100D ST5

|                                                | <b>MT 1335 H 100D ST5</b> Created on June 15, 2025 at 6:11 PM ( |
|------------------------------------------------|-----------------------------------------------------------------|
| Capacities                                     | Metric                                                          |
| Max. capacity                                  | 3500 kg                                                         |
| Max. lifting height                            | 12.60 m                                                         |
| Maximum outreach                               | 8.65 m                                                          |
| Breakout force with bucket                     | 7400 daN                                                        |
| Weight and dimensions                          |                                                                 |
| Overall length to carriage                     | l11 5.72 m                                                      |
| Length to face of forks                        | l2 5.72 m                                                       |
| Overall length (with forks)                    | l1 6.92 m                                                       |
| Overall width                                  | b1 2.28 m                                                       |
| Overall height                                 | h17 2.48 m                                                      |
| Wheelbase                                      | y 2.80 m                                                        |
| Ground clearance                               | m4 0.42 m                                                       |
| Overall cab width                              | b4 0.95 m                                                       |
| Tilt-up angle                                  | a4 13 °                                                         |
| Tilt-down angle                                | a5 114 °                                                        |
| External turning radius                        | Wa3 3.78 m                                                      |
| External turning radius (over tyres)           | Wa1 3.78 m                                                      |
| Unladen weight (with forks)                    | 9470 kg                                                         |
| Overall weight                                 | 9470 kg                                                         |
| Tires type                                     | Pneumatic                                                       |
| Standard tires                                 | Alliance 400/80 - 24 - 162A8                                    |
| Forks length / width / section                 | l / e / s 1200 mm x 100 mm x 50 mm                              |
| Performances                                   |                                                                 |
| Lifting                                        | 10.30 s                                                         |
| Lowering                                       | 9.60 s                                                          |
| Extension                                      | 14.70 s                                                         |
| Retraction                                     | 9.90 s                                                          |
| Crowd                                          | 3.20 s                                                          |
| Dump                                           | 3.80 s                                                          |
| Engine                                         |                                                                 |
| Engine brand                                   | Deutz                                                           |
| Engine norm                                    | Stage V                                                         |
| Engine model                                   | TCD 3.6L                                                        |
| Number of cylinders / Capacity of cylinders    | 4 - 3621 cm <sup>3</sup>                                        |
| I.C. Engine power rating - Power               | 100 Hp / 74.40 kW                                               |
| Max. torque / Engine rotation                  | 410 Nm @ 1600 mm                                                |
| Drawbar pull (Laden)                           | 6900 daN                                                        |
| HVO validated (according to EN 15940 standard) | Yes                                                             |
| Electric circuit                               |                                                                 |
| 12V Battery capacity                           | 110 Ah                                                          |
| Transmission                                   |                                                                 |
| Transmission type                              | Hydrostatic                                                     |
| Number of gears (forward / reverse)            | 2/2                                                             |
| Max. travel speed                              | 24.90 km/h                                                      |
| Parking brake                                  | Automatic parking brake                                         |
| Service brake                                  | Hydraulic servo brake                                           |
| Hydraulics                                     |                                                                 |
| Hydraulic pump type                            | Axial piston                                                    |
| Hydraulic flow / Pressure                      | 133 l/min-270 bar                                               |
| Tank capacities                                |                                                                 |
| Engine oil                                     | 8.50 I                                                          |
| Hydraulic oil                                  | 153 l                                                           |
| Fuel tank                                      | 137                                                             |
| Noise and vibration                            |                                                                 |
| Noise at driving position (LpA)                | 77 dB                                                           |
| Noise to environment (LwA)                     | 104 dB                                                          |
| Vibration on hands/arms                        | < 2.50 m/s <sup>2</sup>                                         |
| Miscellaneous                                  |                                                                 |
| Steering wheels (front / rear)                 | 2/2                                                             |
| Drive wheels (front / rear)                    | 2/2                                                             |
| Safety / Cab certification                     | Standard EN 15000 / Cabin ROPS - FOPS level 2                   |
| Controls                                       | JSM                                                             |