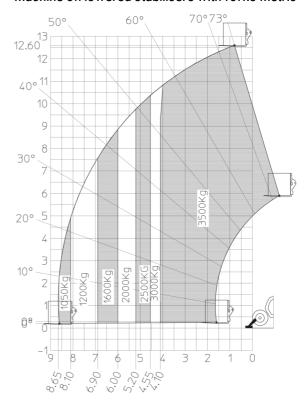

| Controls                        |                                                                    |

## MT 1335 H 100D ST5 - Dimensional drawing







## MT 1335 H 100D ST5 - Load chart

## Machine on tires with forks Metric



#### Machine on lowered stabilisers with forks Metric







#### **Head Office**

B.P. 249 - 430 rue de l'Aubinière 44150 Ancenis Cedex - France Tel: +33 (0)2 40 09 10 11 - Fax: +33 (0)2 40 09 10 97 www.manitou.com



This publication provides a description of the configuration versions and options for Manitou products, which may differ for equipment. The equipment presented in this brochure may be part of a series, as an option, or it may not be available, depending on the versions. Manitou reserves the right, at any time and without notice, to amend the specifications described and represented. The specifications provided do not bind the manufacturer. For more details, please contact your Manitou agent. This is not a contractually binding document. The presentation of the products is not contractually binding. List of specifications non-exh