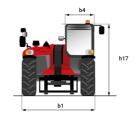

| Controls                        |                                                                    |

## MT 1335 H 100D ST5 - Dimensional drawing







## MT 1335 H 100D ST5 - Load chart

## Machine on tires with forks Metric



#### Machine on lowered stabilisers with forks Metric







#### **Head Office**

B.P. 249 - 430 rue de l'Aubinière 44150 Ancenis Cedex - France Tel: +33 (0)2 40 09 10 11 - Fax: +33 (0)2 40 09 10 97 www.manitou.com



This publication provides a description of the configuration versions and options for Manitou products, which may differ for equipment. The equipment presented in this brochure may be part of a series, as an option, or it may not be available, depending on the versions. Manitou reserves the right, at any time and without notice, to amend the specifications described and represented. The specifications provided do not bind the manufacturer. For more details, please contact your Manitou agent. Thi