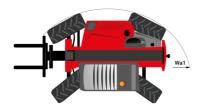

| Controls                        |                                                                    |

## MT 1335 H 100D ST5 - Dimensional drawing







## MT 1335 H 100D ST5 - Load chart

## Machine on tires with forks Metric



#### Machine on lowered stabilisers with forks Metric







#### **Head Office**

B.P. 249 - 430 rue de l'Aubinière 44150 Ancenis Cedex - France Tel: +33 (0)2 40 09 10 11 - Fax: +33 (0)2 40 09 10 97 www.manitou.com



This publication provides a description of the configuration versions and options for Manitou products, which may differ for equipment. The equipment presented in this brochure may be part of a series, as an option, or it may not be available, depending on the versions. Manitou reserves the right, at any time and without notice, to amend the specifications described and represented. The specifications provided do not bind the manufacturer. For more details, please contact your Manitou agent. T