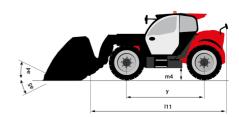

| Controls                        |                                                                    |

## MT 1335 H 100D ST5 - Dimensional drawing







## MT 1335 H 100D ST5 - Load chart

## Machine on tires with forks Metric



#### Machine on lowered stabilisers with forks Metric







#### **Head Office**

B.P. 249 - 430 rue de l'Aubinière 44150 Ancenis Cedex - France Tel: +33 (0)2 40 09 10 11 - Fax: +33 (0)2 40 09 10 97 www.manitou.com



This publication provides a description of the configuration versions and options for Manitou products, which may differ for equipment. The equipment presented in this brochure may be part of a series, as an option, or it may not be available, depending on the versions. Manitou reserves the right, at any time and without notice, to amend the specifications described and represented. The specifications provided do not bind the manufacturer. For more details, please contact your Manitou agent. This