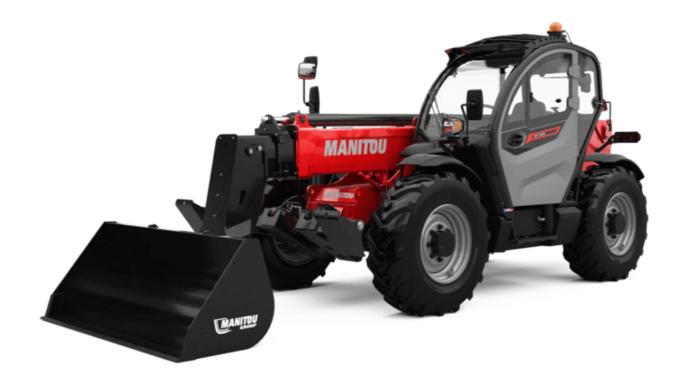

Technical sheet:

# MT 1335 H 100D ST5





| Sbridded lives         Alliance 400/80 - 24 - 102-88           Forks length, width / section         1 / e / s           Performances         1 1 / e / s           Extension         9.00 s           Extension         1 1 / 70 s           Betaction         9.90 s           Crowd         9.90 s           Dump         3.20 s           Englise         0           Englise from         5.00 extension           Englise norm         5.00 extension           Englise power allows / Capacity of cylinders         4.00 extension           L. Englise norm         100 betty           Englise power allows / Capacity of cylinders         4.00 extension           L. Englise norm         4.00 feb. 7.40 kW           L. Englise norm         4.00 feb. 7.40 kW           Wash to see a cylinders         4.00