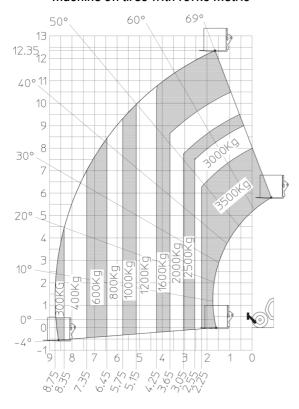

| Controls                        |                                                                    |

## MT 1335 H 100D ST5 - Dimensional drawing







## MT 1335 H 100D ST5 - Load chart

## Machine on tires with forks Metric



#### Machine on lowered stabilisers with forks Metric







#### **Head Office**

B.P. 249 - 430 rue de l'Aubinière 44150 Ancenis Cedex - France Tel: +33 (0)2 40 09 10 11 - Fax: +33 (0)2 40 09 10 97 www.manitou.com



This publication provides a description of the configuration versions and options for Manitou products, which may differ for equipment. The equipment presented in this brochure may be part of a series, as an option, or it may not be available, depending on the versions. Manitou reserves the right, at any time and without notice, to amend the specifications described and represented. The specifications provided do not bind the manufacturer. For more details, please contact your Manitou agent. This is not a contractually binding document. The presentation of the products is