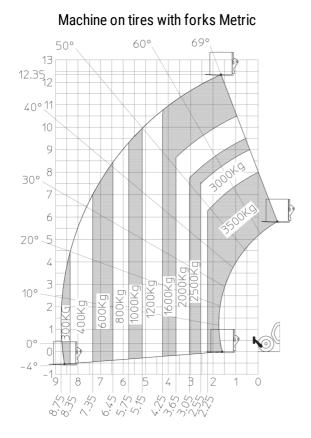

## MT 1335 H 100D ST5 - Load chart

Machine on lowered stabilisers with forks Metric

Head Office B.P. 249 - 430 rue de l'Aubinière 44150 Ancenis Cedex - France Tel: +33 (0)2 40 09 10 11 - Fax: +33 (0)2 40 09 10 97 www.manitou.com