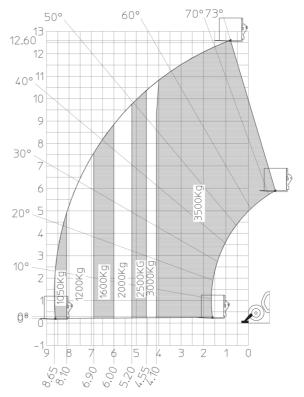

## MT 1335 H 100D ST5 - Load chart

Machine on lowered stabilisers with forks Metric

Head Office B.P. 249 - 430 rue de l'Aubinière 44150 Ancenis Cedex - France Tel: +33 (0)2 40 09 10 11 - Fax: +33 (0)2 40 09 10 97 www.manitou.com