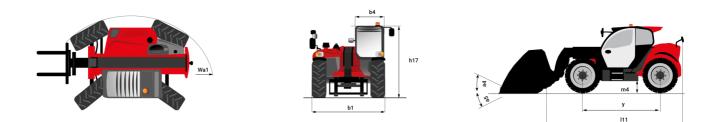

## MT 1335 H 100D ST5 - Dimensional drawing

## MT 1335 H 100D ST5

|                                                | <b>MT 1335 H 100D ST5</b> Created on July 31, 2025 at 9:47 PM UT |
|------------------------------------------------|------------------------------------------------------------------|
| Capacities                                     | Metric                                                           |
| Max. capacity                                  | 3500 kg                                                          |
| Max. lifting height                            | 12.60 m                                                          |
| Maximum outreach                               | 8.65 m                                                           |
| Breakout force with bucket                     | 7400 daN                                                         |
| Weight and dimensions                          |                                                                  |
| Overall length to carriage                     | l11 5.72 m                                                       |
| Length to face of forks                        | l2 5.72 m                                                        |
| Overall length (with forks)                    | l1 6.92 m                                                        |
| Overall width                                  | b1 2.28 m                                                        |
| Overall height                                 | h17 2.48 m                                                       |
| Wheelbase                                      | y 2.80 m                                                         |
| Ground clearance                               | m4 0.42 m                                                        |
| Overall cab width                              | b4 0.95 m                                                        |
| Tilt-up angle                                  | a4 13 °                                                          |
| Tilt-down angle                                | a5 114 °                                                         |
| External tuming radius                         | Wa3 3.78 m                                                       |
| External turning radius (over tyres)           | Wa1 3.78 m                                                       |
| Unladen weight (with forks)                    | 9470 kg                                                          |
| Overall weight                                 | 9470 kg                                                          |
| Tires type                                     | Inflatable                                                       |
| Standard tires                                 | Alliance 400/80 - 24 - 162A8                                     |
| Forks length / width / section                 | l / e / s 1200 mm x 100 mm x 50 mm                               |
| Performances                                   |                                                                  |
| Lifting                                        | 10.30 s                                                          |
| Lowering                                       | 9.60 s                                                           |
| Extension                                      | 14.70 s                                                          |
| Retraction                                     | 9.90 s                                                           |
| Crowd                                          | 3.20 s                                                           |
| Dump                                           | 3.80 s                                                           |
| Engine                                         |                                                                  |
| Engine brand                                   | Deutz                                                            |
| Engine norm                                    | Stage V                                                          |
| Engine model                                   | TCD 3.6L                                                         |
| Number of cylinders / Capacity of cylinders    | 4 - 3621 cm <sup>3</sup>                                         |
| I.C. Engine power rating - Power               | 100 Hp / 74.40 kW                                                |
| Max. torque / Engine rotation                  | 410 Nm @ 1600 pm                                                 |
| Drawbar pull (Laden)                           | 6900 daN                                                         |
| HVO validated (according to EN 15940 standard) | Yes                                                              |
| Electric circuit                               |                                                                  |
| 12V Battery capacity                           | 110 Ah                                                           |
| Transmission                                   |                                                                  |
| Transmission type                              | Hydrostatic                                                      |
| Number of gears (forward / reverse)            | 2/2                                                              |
| Max. travel speed                              | 24.90 km/h                                                       |
| Parking brake                                  | Automatic parking brake                                          |
| Service brake                                  | Hydraulic servo brake                                            |
| Hydraulics                                     |                                                                  |
| Hydraulic pump type                            | Axial piston                                                     |
| Hydraulic flow / Pressure                      | 133 l/min-270 bar                                                |
| Tank capacities                                |                                                                  |
| Engine oil                                     | 8.50                                                             |
| Hydraulic oil                                  | 153                                                              |
| Fuel tank                                      | 137                                                              |
| Noise and vibration                            |                                                                  |
| Noise at driving position (LpA)                | 77 dB                                                            |
| Noise to environment (LwA)                     | 104 dB                                                           |
| Vibration on hands/arms                        | < 2.50 m/s <sup>2</sup>                                          |
| Miscellaneous                                  |                                                                  |
| Steering wheels (front / rear)                 | 2/2                                                              |
| Drive wheels (front / rear)                    | 2/2                                                              |
| Safety / Cab certification                     | Standard EN 15000 / Cabin ROPS - FOPS level 2                    |
| Controls                                       | JSM                                                              |
|                                                |                                                                  |