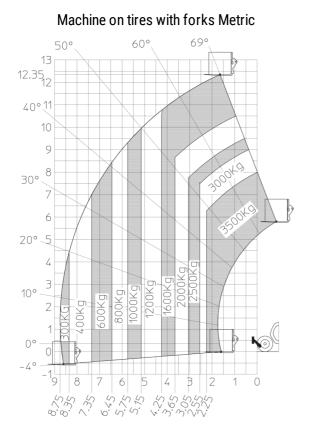

## MT 1335 H 100D ST5 - Load chart

Machine on lowered stabilisers with forks Metric

Head Office B.P. 249 - 430 rue de l'Aubinière 44150 Ancenis Cedex - France Tel: +33 (0)2 40 09 10 11 - Fax: +33 (0)2 40 09 10 97 www.manitou.com