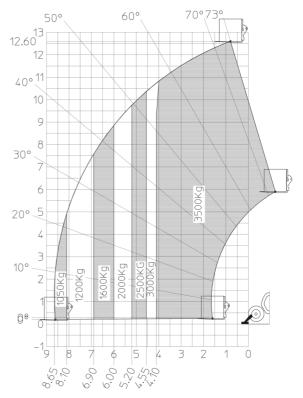

## MT 1335 H 100D ST5 - Load chart

Machine on lowered stabilisers with forks Metric

Head Office B.P. 249 - 430 rue de l'Aubinière 44150 Ancenis Cedex - France Tel: +33 (0)2 40 09 10 11 - Fax: +33 (0)2 40 09 10 97 www.manitou.com