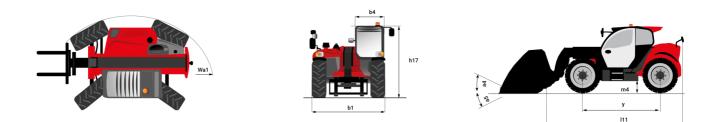

## MT 1335 H 100D ST5 - Dimensional drawing

## MT 1335 H 100D ST5

|                                                | MT 1335 H 100D ST5 Created on August 11, 2025 at 8:22 AM 01 |
|------------------------------------------------|-------------------------------------------------------------|
| Capacities                                     | Metric                                                      |
| Max. capacity                                  | 3500 kg                                                     |
| Max. lifting height                            | 12.60 m                                                     |
| Maximum outreach                               | 8.65 m                                                      |
| Breakout force with bucket                     | 7400 daN                                                    |
| Weight and dimensions                          |                                                             |
| Overall length to carriage                     | l11 5.72 m                                                  |
| Length to face of forks                        | l2 5.72 m                                                   |
| Overall length (with forks)                    | l1 6.92 m                                                   |
| Overall width                                  | b1 2.28 m                                                   |
| Overall height                                 | h17 2.48 m                                                  |
| Wheelbase                                      | y 2.80 m                                                    |
| Ground clearance                               | m4 0.42 m                                                   |
| Overall cab width                              | b4 0.95 m                                                   |
| Tilt-up angle                                  | a4 13 °                                                     |
| Tilt-down angle                                | a5 114 °                                                    |
| External turning radius                        | Wa3 3.78 m                                                  |
| External turning radius (over tyres)           | Wa1 3.78 m                                                  |
| Unladen weight (with forks)                    | 9470 kg                                                     |
| Overall weight                                 | 9470 kg                                                     |
| Tires type                                     | Inflatable                                                  |
| Standard tires                                 | Alliance 400/80 - 24 - 162A8                                |
| Forks length / width / section                 | I / e / s 1200 mm x 100 mm x 50 mm                          |
| Performances                                   |                                                             |
| Lifting                                        | 10.30 s                                                     |
| Lowering                                       | 9.60 s                                                      |
| Extension                                      | 14.70 s                                                     |
| Retraction                                     | 9.90 s                                                      |
| Crowd                                          | 3.20 s                                                      |
| Dump                                           | 3.20 s                                                      |
| Engine                                         | 5.00 \$                                                     |
| Engine brand                                   | Deutz                                                       |
| Engine norm                                    | Stage V                                                     |
| Engine model                                   | TCD 3.6L                                                    |
| Number of cylinders / Capacity of cylinders    | 4 - 3621 cm <sup>3</sup>                                    |
| I.C. Engine power rating - Power               | 100 Hp / 74.40 kW                                           |
| Max. torque / Engine rotation                  | 410 Nm @ 1600 rpm                                           |
| Drawbar pull (Laden)                           | 6900 daN                                                    |
| HVO validated (according to EN 15940 standard) | Yes                                                         |
| Electric circuit                               |                                                             |
| 12V Battery capacity                           | 110 Ah                                                      |
| Transmission                                   |                                                             |
| Transmission type                              | Liudrostatio                                                |
| Number of gears (forward / reverse)            | Hydrostatic<br>2 / 2                                        |
| Max. travel speed                              | 272<br>24.90 km/h                                           |
| •                                              | Automatic parking brake                                     |
| Parking brake                                  |                                                             |
| Service brake                                  | Hydraulic servo brake                                       |
| Hydraulics                                     |                                                             |
| Hydraulic pump type                            | Axial piston                                                |
| Hydraulic flow / Pressure                      | 133 l/min-270 bar                                           |
| Tank capacities                                |                                                             |
| Engine oil                                     | 8.50                                                        |
| Hydraulic oil                                  | 153                                                         |
| Fuel tank                                      | 137                                                         |
| Noise and vibration                            |                                                             |
| Noise at driving position (LpA)                | 77 dB                                                       |
| Noise to environment (LwA)                     | 104 dB                                                      |
| Vibration on hands/arms                        | < 2.50 m/s²                                                 |
| Miscellaneous                                  |                                                             |
| Steering wheels (front / rear)                 | 2/2                                                         |
| Drive wheels (front / rear)                    | 2/2                                                         |
| Safety / Cab certification                     | Standard EN 15000 / Cabin ROPS - FOPS level 2               |
| Controls                                       | JSM                                                         |