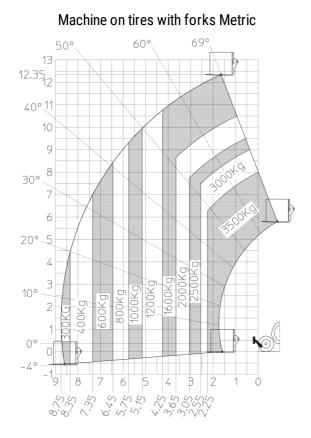

## MT 1335 H 100D ST5 - Load chart

## MT 1335 H 100D ST5

|                                                | <b>MT 1335 H 100D ST5</b> Created on July 31, 2025 at 9:48 PM U |
|------------------------------------------------|-----------------------------------------------------------------|
| Capacities                                     | Metric                                                          |
| Max. capacity                                  | 3500 kg                                                         |
| Max. lifting height                            | 12.60 m                                                         |
| Maximum outreach                               | 8.65 m                                                          |
| Breakout force with bucket                     | 7400 daN                                                        |
| Weight and dimensions                          |                                                                 |
| Overall length to carriage                     | l11 5.72 m                                                      |
| Length to face of forks                        | l2 5.72 m                                                       |
| Overall length (with forks)                    | l1 6.92 m                                                       |
| Overall width                                  | b1 2.28 m                                                       |
| Overall height                                 | h17 2.48 m                                                      |
| Wheelbase                                      | y 2.80 m                                                        |
| Ground clearance                               | m4 0.42 m                                                       |
| Overall cab width                              | b4 0.95 m                                                       |
| Tilt-up angle                                  | a4 13 °                                                         |
| Tilt-down angle                                | a5 114 °                                                        |
| External turning radius                        | Wa3 3.78 m                                                      |
| External turning radius (over tyres)           | Wa1 3.78 m                                                      |
| Unladen weight (with forks)                    | 9470 kg                                                         |
| Overall weight                                 | 9470 kg                                                         |
| Tires type                                     | Inflatable                                                      |
| Standard tires                                 | Alliance 400/80 - 24 - 162A8                                    |
| Forks length / width / section                 | l / e / s 1200 mm x 100 mm x 50 mm                              |
| Performances                                   |                                                                 |
| Lifting                                        | 10.30 s                                                         |
| Lowering                                       | 9.60 s                                                          |
| Extension                                      | 14.70 s                                                         |
| Retraction                                     | 9.90 s                                                          |
| Crowd                                          | 3.20 s                                                          |
| Dump                                           | 3.80 s                                                          |
| Engine                                         |                                                                 |
| Engine brand                                   | Deutz                                                           |
| Engine norm                                    | Stage V                                                         |
| Engine model                                   | TCD 3.6L                                                        |
| Number of cylinders / Capacity of cylinders    | 4 - 3621 cm <sup>3</sup>                                        |
| I.C. Engine power rating - Power               | 100 Hp / 74.40 kW                                               |
| Max. torque / Engine rotation                  | 410 Nm @ 1600 rpm                                               |
| Drawbar pull (Laden)                           | 6900 daN                                                        |
| HVO validated (according to EN 15940 standard) | Yes                                                             |
| Electric circuit                               |                                                                 |
| 12V Battery capacity                           | 110 Ah                                                          |
| Transmission                                   |                                                                 |
| Transmission type                              | Hydrostatic                                                     |
| Number of gears (forward / reverse)            | 2/2                                                             |
| Max. travel speed                              | 24.90 km/h                                                      |
| Parking brake                                  | Automatic parking brake                                         |
| Service brake                                  | Hydraulic servo brake                                           |
| Hydraulics                                     |                                                                 |
| Hydraulic pump type                            | Axial piston                                                    |
| Hydraulic flow / Pressure                      | 133 l/min-270 bar                                               |
| Tank capacities                                |                                                                 |
| Engine oil                                     | 8.50 I                                                          |
| Hydraulic oil                                  | 153 l                                                           |
| Fuel tank                                      | 137                                                             |
| Noise and vibration                            |                                                                 |
| Noise at driving position (LpA)                | 77 dB                                                           |
| Noise to environment (LwA)                     | 104 dB                                                          |
| Vibration on hands/arms                        | < 2.50 m/s²                                                     |
| Miscellaneous                                  |                                                                 |
| Steering wheels (front / rear)                 | 2/2                                                             |
| Drive wheels (front / rear)                    | 2/2                                                             |
| Safety / Cab certification                     | Standard EN 15000 / Cabin ROPS - FOPS level 2                   |
| Controls                                       | JSM                                                             |