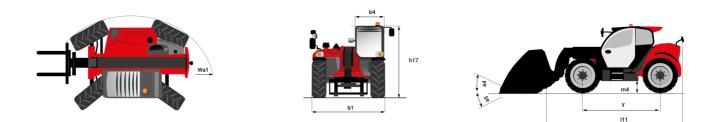

## MT 1335 H 100D ST5 - Dimensional drawing

## MT 1335 H 100D ST5

|                                                | <b>MT 1335 H 100D ST5</b> Created on July 31, 2025 at 9:48 PM U |
|------------------------------------------------|-----------------------------------------------------------------|
| Capacities                                     | Metric                                                          |
| Max. capacity                                  | 3500 kg                                                         |
| Max. lifting height                            | 12.60 m                                                         |
| Maximum outreach                               | 8.65 m                                                          |
| Breakout force with bucket                     | 7400 daN                                                        |
| Weight and dimensions                          |                                                                 |
| Overall length to carriage                     | l11 5.72 m                                                      |
| Length to face of forks                        | l2 5.72 m                                                       |
| Overall length (with forks)                    | l1 6.92 m                                                       |
| Overall width                                  | b1 2.28 m                                                       |
| Overall height                                 | h17 2.48 m                                                      |
| Wheelbase                                      | y 2.80 m                                                        |
| Ground clearance                               | m4 0.42 m                                                       |
| Overall cab width                              | b4 0.95 m                                                       |
| Tilt-up angle                                  | a4 13 °                                                         |
| Tilt-down angle                                | a5 114 °                                                        |
| External turning radius                        | Wa3 3.78 m                                                      |
| External turning radius (over tyres)           | Wa1 3.78 m                                                      |
| Unladen weight (with forks)                    | 9470 kg                                                         |
| Overall weight                                 | 9470 kg                                                         |
| Tires type                                     | Inflatable                                                      |
| Standard tires                                 | Alliance 400/80 - 24 - 162A8                                    |
| Forks length / width / section                 | l / e / s 1200 mm x 100 mm x 50 mm                              |
| Performances                                   |                                                                 |
| Lifting                                        | 10.30 s                                                         |
| Lowering                                       | 9.60 s                                                          |
| Extension                                      | 14.70 s                                                         |
| Retraction                                     | 9.90 s                                                          |
| Crowd                                          | 3.20 s                                                          |
| Dump                                           | 3.80 s                                                          |
| Engine                                         |                                                                 |
| Engine brand                                   | Deutz                                                           |
| Engine norm                                    | Stage V                                                         |
| Engine model                                   | TCD 3.6L                                                        |
| Number of cylinders / Capacity of cylinders    | 4 - 3621 cm <sup>3</sup>                                        |
| I.C. Engine power rating - Power               | 100 Hp / 74.40 kW                                               |
| Max. torque / Engine rotation                  | 410 Nm @ 1600 rpm                                               |
| Drawbar pull (Laden)                           | 6900 daN                                                        |
| HVO validated (according to EN 15940 standard) | Yes                                                             |
| Electric circuit                               |                                                                 |
| 12V Battery capacity                           | 110 Ah                                                          |
| Transmission                                   |                                                                 |
| Transmission type                              | Hydrostatic                                                     |
| Number of gears (forward / reverse)            | 2/2                                                             |
| Max. travel speed                              | 24.90 km/h                                                      |
| Parking brake                                  | Automatic parking brake                                         |
| Service brake                                  | Hydraulic servo brake                                           |
| Hydraulics                                     |                                                                 |
| Hydraulic pump type                            | Axial piston                                                    |
| Hydraulic flow / Pressure                      | 133 l/min-270 bar                                               |
| Tank capacities                                |                                                                 |
| Engine oil                                     | 8.50 I                                                          |
| Hydraulic oil                                  | 153 l                                                           |
| Fuel tank                                      | 137                                                             |
| Noise and vibration                            |                                                                 |
| Noise at driving position (LpA)                | 77 dB                                                           |
| Noise to environment (LwA)                     | 104 dB                                                          |
| Vibration on hands/arms                        | < 2.50 m/s²                                                     |
| Miscellaneous                                  |                                                                 |
| Steering wheels (front / rear)                 | 2/2                                                             |
| Drive wheels (front / rear)                    | 2/2                                                             |
| Safety / Cab certification                     | Standard EN 15000 / Cabin ROPS - FOPS level 2                   |
| Controls                                       | JSM                                                             |