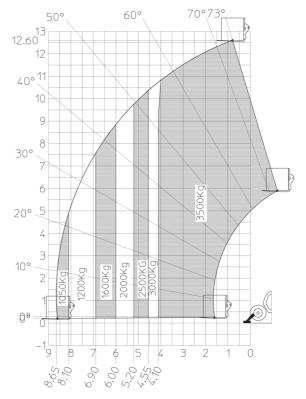

## Machine on lowered stabilisers with forks Metric

Head Office B.P. 249 - 430 rue de l'Aubinière 44150 Ancenis Cedex - France Tel: +33 (0)2 40 09 10 11 - Fax: +33 (0)2 40 09 10 97 www.manitou.com

This publication provides a description of the configuration versions and options for Manitou products, which may differ for equipment. The equipment presented in this brochure may be part of a series, as an option, or it may not be available, depending on the versions. Manitou reserves the right, at any time and without notice, to amend the specifications described and represented. The specifications provided do not bind the manufacturer. For more details, please contact your Manitou agent. This is not a contractually binding document. The presentation of the products is not contractually binding. List of specifications non-exhaustive. The logos as well as the visual identity of the company are owned by Manitou and cannot be used without authorisation. All rights reserved. The photos and diagrams contained in this brochure are only provided for consultation and information purposes.

## MT 1335 H 100D ST5

|                                                | <b>MT 1335 H 100D ST5</b> Created on July 31, 2025 at 9:48 PM U |
|------------------------------------------------|-----------------------------------------------------------------|
| Capacities                                     | Metric                                                          |
| Max. capacity                                  | 3500 kg                                                         |
| Max. lifting height                            | 12.60 m                                                         |
| Maximum outreach                               | 8.65 m                                                          |
| Breakout force with bucket                     | 7400 daN                                                        |
| Weight and dimensions                          |                                                                 |
| Overall length to carriage                     | l11 5.72 m                                                      |
| Length to face of forks                        | l2 5.72 m                                                       |
| Overall length (with forks)                    | l1 6.92 m                                                       |
| Overall width                                  | b1 2.28 m                                                       |
| Overall height                                 | h17 2.48 m                                                      |
| Wheelbase                                      | y 2.80 m                                                        |
| Ground clearance                               | m4 0.42 m                                                       |
| Overall cab width                              | b4 0.95 m                                                       |
| Tilt-up angle                                  | a4 13 °                                                         |
| Tilt-down angle                                | a5 114 °                                                        |
| External turning radius                        | Wa3 3.78 m                                                      |
| External turning radius (over tyres)           | Wa1 3.78 m                                                      |
| Unladen weight (with forks)                    | 9470 kg                                                         |
| Overall weight                                 | 9470 kg                                                         |
| Tires type                                     | Inflatable                                                      |
| Standard tires                                 | Alliance 400/80 - 24 - 162A8                                    |
| Forks length / width / section                 | l / e / s 1200 mm x 100 mm x 50 mm                              |
| Performances                                   |                                                                 |
| Lifting                                        | 10.30 s                                                         |
| Lowering                                       | 9.60 s                                                          |
| Extension                                      | 14.70 s                                                         |
| Retraction                                     | 9.90 s                                                          |
| Crowd                                          | 3.20 s                                                          |
| Dump                                           | 3.80 s                                                          |
| Engine                                         |                                                                 |
| Engine brand                                   | Deutz                                                           |
| Engine norm                                    | Stage V                                                         |
| Engine model                                   | TCD 3.6L                                                        |
| Number of cylinders / Capacity of cylinders    | 4 - 3621 cm <sup>3</sup>                                        |
| I.C. Engine power rating - Power               | 100 Hp / 74.40 kW                                               |
| Max. torque / Engine rotation                  | 410 Nm @ 1600 rpm                                               |
| Drawbar pull (Laden)                           | 6900 daN                                                        |
| HVO validated (according to EN 15940 standard) | Yes                                                             |
| Electric circuit                               |                                                                 |
| 12V Battery capacity                           | 110 Ah                                                          |
| Transmission                                   |                                                                 |
| Transmission type                              | Hydrostatic                                                     |
| Number of gears (forward / reverse)            | 2/2                                                             |
| Max. travel speed                              | 24.90 km/h                                                      |
| Parking brake                                  | Automatic parking brake                                         |
| Service brake                                  | Hydraulic servo brake                                           |
| Hydraulics                                     |                                                                 |
| Hydraulic pump type                            | Axial piston                                                    |
| Hydraulic flow / Pressure                      | 133 l/min-270 bar                                               |
| Tank capacities                                |                                                                 |
| Engine oil                                     | 8.50 I                                                          |
| Hydraulic oil                                  | 153 l                                                           |
| Fuel tank                                      | 137                                                             |
| Noise and vibration                            |                                                                 |
| Noise at driving position (LpA)                | 77 dB                                                           |
| Noise to environment (LwA)                     | 104 dB                                                          |
| Vibration on hands/arms                        | < 2.50 m/s²                                                     |
| Miscellaneous                                  |                                                                 |
| Steering wheels (front / rear)                 | 2/2                                                             |
| Drive wheels (front / rear)                    | 2/2                                                             |
| Safety / Cab certification                     | Standard EN 15000 / Cabin ROPS - FOPS level 2                   |
| Controls                                       | JSM                                                             |