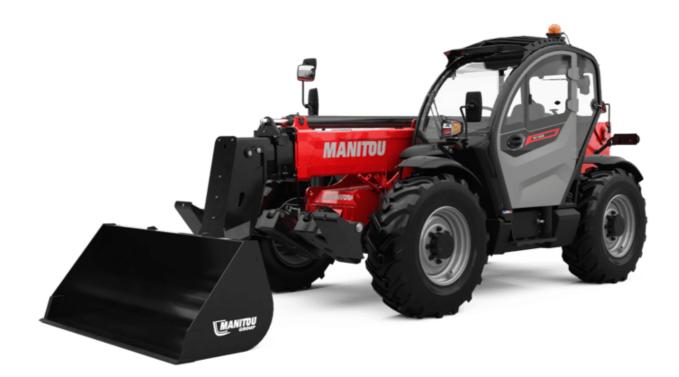

Technical sheet :

## MT 1335 H 100D ST5

|                                             | <b>MT 1335 H 100D ST5</b> Created on 20 May 2024 at 6:49:29 PM 01 |
|---------------------------------------------|-------------------------------------------------------------------|
| Capacities                                  | Metric                                                            |
| Max. capacity                               | 3500 kg                                                           |
| Max. lifting height                         | 12.60 m                                                           |
| Max. outreach                               | 8.65 m                                                            |
| Breakout force with bucket                  | 7400 daN                                                          |
| Weight and dimensions                       |                                                                   |
| Overall length to carriage                  | l11 5.72 m                                                        |
| Length to face of forks                     | l2 5.72 m                                                         |
| Overall length (with forks)                 | l1 6.92 m                                                         |
| Overall width                               | b1 2.28 m                                                         |
| Overall height                              | h17 2.48 m                                                        |
| Wheelbase                                   | y 2.80 m                                                          |
| Ground clearance                            | m4 0.42 m                                                         |
| Overall cab width                           | b4 0.95 m                                                         |
| Tilt-up angle                               | a4 13 °                                                           |
| Tilt-down angle                             | a5 114 °                                                          |
| External turning radius                     | Wa3 3.78 m                                                        |
| External turning radius (over tyres)        | Wa1 3.78 m                                                        |
| Unladen weight (with forks)                 | 9470 kg                                                           |
| Overall weight                              | 9470 kg                                                           |
| Tires type                                  | Pneumatic                                                         |
| Standard tires                              | Alliance 400/80 - 24 - 162A8                                      |
| Forks length / width / section              | l / e / s 1200 mm x 100 mm / 50 mm                                |
| Performances                                |                                                                   |
| Lifting                                     | 10.30 s                                                           |
| Lowering                                    | 9.60 s                                                            |
| Extension                                   | 14.70 s                                                           |
| Retraction                                  | 9.90 s                                                            |
| Crowd                                       | 3.20 s                                                            |
| Dump                                        | 3.80 s                                                            |
| Engine                                      |                                                                   |
| Engine brand                                | Deutz                                                             |
| Engine norm                                 | Stage V                                                           |
| Engine model                                | TCD 3.6L                                                          |
| Number of cylinders / Capacity of cylinders | 4 - 3621 cm <sup>3</sup>                                          |
| I.C. Engine power rating - Power            | 100 Hp / 74.40 kW                                                 |
| Max. torque / Engine rotation               | 410 Nm @ 1600 rpm                                                 |
| Drawbar pull (Laden)                        | 6900 daN                                                          |
| Electric circuit                            |                                                                   |
| 12V Battery capacity                        | 110 Ah                                                            |
| Transmission                                |                                                                   |
| Transmission type                           | Hydrostatic                                                       |
| Number of gears (forward / reverse)         | 2/2                                                               |
| Max. travel speed                           | 24.90 km/h                                                        |
| Parking brake                               | Automatic parking brake                                           |
| Service brake                               | Hydraulic servo brake                                             |
| Hydraulics                                  |                                                                   |
| Hydraulic pump type                         | Axial piston                                                      |
| Hydraulic Pressure                          | 270 bar                                                           |
| Tank capacities                             |                                                                   |
| Engine oil                                  | 8.50                                                              |
| Hydraulic oil                               | 153                                                               |
| Fuel tank                                   | 1371                                                              |
| Noise and vibration                         |                                                                   |
| Noise at driving position (LpA)             | 77 dB                                                             |
| Noise to environment (LwA)                  | 104 dB                                                            |
| Vibration on hands/arms                     | < 2.50 m/s <sup>2</sup>                                           |
| Miscellaneous                               | × 2.30 III/5"                                                     |
| Steering wheels (front / rear)              | 2/2                                                               |
| Drive wheels (front / rear)                 | 2/2<br>2/2                                                        |
| Safety / Safety cab homologation            | Standard EN 15000 / ROPS - FOPS level 2 cab                       |
| Controls                                    | JSM                                                               |