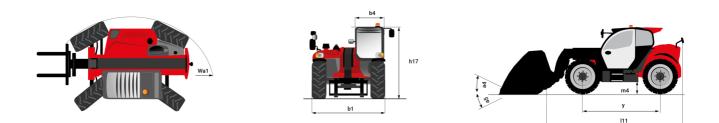

## MT 1335 H 100D ST5 - Dimensional drawing

## MT 1335 H 100D ST5

|                                             | <b>MT 1335 H 100D ST5</b> Created on 20 May 2024 at 6:49:29 PM 01 |
|---------------------------------------------|-------------------------------------------------------------------|
| Capacities                                  | Metric                                                            |
| Max. capacity                               | 3500 kg                                                           |
| Max. lifting height                         | 12.60 m                                                           |
| Max. outreach                               | 8.65 m                                                            |
| Breakout force with bucket                  | 7400 daN                                                          |
| Weight and dimensions                       |                                                                   |
| Overall length to carriage                  | l11 5.72 m                                                        |
| Length to face of forks                     | l2 5.72 m                                                         |
| Overall length (with forks)                 | l1 6.92 m                                                         |
| Overall width                               | b1 2.28 m                                                         |
| Overall height                              | h17 2.48 m                                                        |
| Wheelbase                                   | y 2.80 m                                                          |
| Ground clearance                            | m4 0.42 m                                                         |
| Overall cab width                           | b4 0.95 m                                                         |
| Tilt-up angle                               | a4 13 °                                                           |
| Tilt-down angle                             | a5 114 °                                                          |
| External turning radius                     | Wa3 3.78 m                                                        |
| External turning radius (over tyres)        | Wa1 3.78 m                                                        |
| Unladen weight (with forks)                 | 9470 kg                                                           |
| Overall weight                              | 9470 kg                                                           |
| Tires type                                  | Pneumatic                                                         |
| Standard tires                              | Alliance 400/80 - 24 - 162A8                                      |
| Forks length / width / section              | l / e / s 1200 mm x 100 mm / 50 mm                                |
| Performances                                |                                                                   |
| Lifting                                     | 10.30 s                                                           |
| Lowering                                    | 9.60 s                                                            |
| Extension                                   | 14.70 s                                                           |
| Retraction                                  | 9.90 s                                                            |
| Crowd                                       | 3.20 s                                                            |
| Dump                                        | 3.80 s                                                            |
| Engine                                      |                                                                   |
| Engine brand                                | Deutz                                                             |
| Engine norm                                 | Stage V                                                           |
| Engine model                                | TCD 3.6L                                                          |
| Number of cylinders / Capacity of cylinders | 4 - 3621 cm <sup>3</sup>                                          |
| I.C. Engine power rating - Power            | 100 Hp / 74.40 kW                                                 |
| Max. torque / Engine rotation               | 410 Nm @ 1600 rpm                                                 |
| Drawbar pull (Laden)                        | 6900 daN                                                          |
| Electric circuit                            |                                                                   |
| 12V Battery capacity                        | 110 Ah                                                            |
| Transmission                                |                                                                   |
| Transmission type                           | Hydrostatic                                                       |
| Number of gears (forward / reverse)         | 2/2                                                               |
| Max. travel speed                           | 24.90 km/h                                                        |
| Parking brake                               | Automatic parking brake                                           |
| Service brake                               | Hydraulic servo brake                                             |
| Hydraulics                                  |                                                                   |
| Hydraulic pump type                         | Axial piston                                                      |
| Hydraulic Pressure                          | 270 bar                                                           |
| Tank capacities                             |                                                                   |
| Engine oil                                  | 8.50                                                              |
| Hydraulic oil                               | 153                                                               |
| Fuel tank                                   | 1371                                                              |
| Noise and vibration                         |                                                                   |
| Noise at driving position (LpA)             | 77 dB                                                             |
| Noise to environment (LwA)                  | 104 dB                                                            |
| Vibration on hands/arms                     | < 2.50 m/s <sup>2</sup>                                           |
| Miscellaneous                               | × 2.30 III/5"                                                     |
| Steering wheels (front / rear)              | 2/2                                                               |
| Drive wheels (front / rear)                 | 2/2<br>2/2                                                        |
| Safety / Safety cab homologation            | Standard EN 15000 / ROPS - FOPS level 2 cab                       |
| Controls                                    | JSM                                                               |