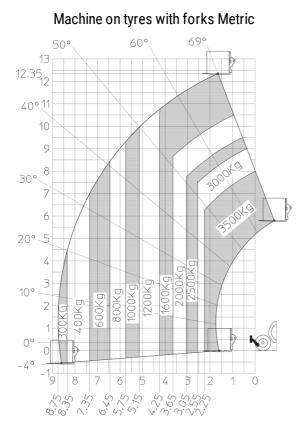

## MT 1335 H 100D ST5 - Load chart

## MT 1335 H 100D ST5

|                                             | <b>MT 1335 H 100D ST5</b> Created on 20 May 2024 at 6:49:29 PM 01 |
|---------------------------------------------|-------------------------------------------------------------------|
| Capacities                                  | Metric                                                            |
| Max. capacity                               | 3500 kg                                                           |
| Max. lifting height                         | 12.60 m                                                           |
| Max. outreach                               | 8.65 m                                                            |
| Breakout force with bucket                  | 7400 daN                                                          |
| Weight and dimensions                       |                                                                   |
| Overall length to carriage                  | l11 5.72 m                                                        |
| Length to face of forks                     | l2 5.72 m                                                         |
| Overall length (with forks)                 | l1 6.92 m                                                         |
| Overall width                               | b1 2.28 m                                                         |
| Overall height                              | h17 2.48 m                                                        |
| Wheelbase                                   | y 2.80 m                                                          |
| Ground clearance                            | m4 0.42 m                                                         |
| Overall cab width                           | b4 0.95 m                                                         |
| Tilt-up angle                               | a4 13 °                                                           |
| Tilt-down angle                             | a5 114 °                                                          |
| External turning radius                     | Wa3 3.78 m                                                        |
| External turning radius (over tyres)        | Wa1 3.78 m                                                        |
| Unladen weight (with forks)                 | 9470 kg                                                           |
| Overall weight                              | 9470 kg                                                           |
| Tires type                                  | Pneumatic                                                         |
| Standard tires                              | Alliance 400/80 - 24 - 162A8                                      |
| Forks length / width / section              | l / e / s 1200 mm x 100 mm / 50 mm                                |
| Performances                                |                                                                   |
| Lifting                                     | 10.30 s                                                           |
| Lowering                                    | 9.60 s                                                            |
| Extension                                   | 14.70 s                                                           |
| Retraction                                  | 9.90 s                                                            |
| Crowd                                       | 3.20 s                                                            |
| Dump                                        | 3.80 s                                                            |
| Engine                                      |                                                                   |
| Engine brand                                | Deutz                                                             |
| Engine norm                                 | Stage V                                                           |
| Engine model                                | TCD 3.6L                                                          |
| Number of cylinders / Capacity of cylinders | 4 - 3621 cm <sup>3</sup>                                          |
| I.C. Engine power rating - Power            | 100 Hp / 74.40 kW                                                 |
| Max. torque / Engine rotation               | 410 Nm @ 1600 rpm                                                 |
| Drawbar pull (Laden)                        | 6900 daN                                                          |
| Electric circuit                            |                                                                   |
| 12V Battery capacity                        | 110 Ah                                                            |
| Transmission                                |                                                                   |
| Transmission type                           | Hydrostatic                                                       |
| Number of gears (forward / reverse)         | 2/2                                                               |
| Max. travel speed                           | 24.90 km/h                                                        |
| Parking brake                               | Automatic parking brake                                           |
| Service brake                               | Hydraulic servo brake                                             |
| Hydraulics                                  |                                                                   |
| Hydraulic pump type                         | Axial piston                                                      |
| Hydraulic Pressure                          | 270 bar                                                           |
| Tank capacities                             |                                                                   |
| Engine oil                                  | 8.50                                                              |
| Hydraulic oil                               | 153                                                               |
| Fuel tank                                   | 1371                                                              |
| Noise and vibration                         |                                                                   |
| Noise at driving position (LpA)             | 77 dB                                                             |
| Noise to environment (LwA)                  | 104 dB                                                            |
| Vibration on hands/arms                     | < 2.50 m/s <sup>2</sup>                                           |
| Miscellaneous                               | × 2.30 III/5"                                                     |
| Steering wheels (front / rear)              | 2/2                                                               |
| Drive wheels (front / rear)                 | 2/2<br>2/2                                                        |
| Safety / Safety cab homologation            | Standard EN 15000 / ROPS - FOPS level 2 cab                       |
| Controls                                    | JSM                                                               |