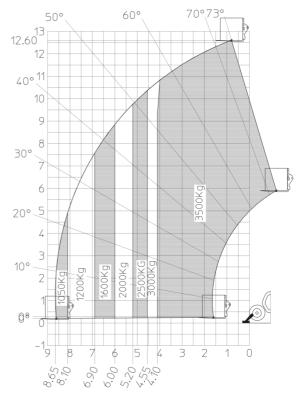

## Machine on lowered stabilisers with forks Metric

Head Office B.P. 249 - 430 rue de l'Aubinière 44150 Ancenis Cedex - France Tel: +33 (0)2 40 09 10 11 - Fax: +33 (0)2 40 09 10 97 www.manitou.com

This publication provides a description of the configuration versions and options for Manitou products, which may differ for equipment. The equipment presented in this brochure may be part of a series, as an option, or it may not be available, depending on the versions. Manitou reserves the right, at any time and without notice, to amend the specifications described and represented. The specifications provided do not bind the manufacturer. For more details, please contact your Manitou agent. This is not a contractually binding document. The presentation of the products is not contractually binding. List of specifications non-exhaustive. The logos as well as the visual identity of the company are owned by Manitou and cannot be used without authorisation. All rights reserved. The photos and diagrams contained in this brochure are only provided for consultation and information purposes.

## MT 1335 H 100D ST5

|                                             | <b>MT 1335 H 100D ST5</b> Created on 20 May 2024 at 6:49:29 PM 01 |
|---------------------------------------------|-------------------------------------------------------------------|
| Capacities                                  | Metric                                                            |
| Max. capacity                               | 3500 kg                                                           |
| Max. lifting height                         | 12.60 m                                                           |
| Max. outreach                               | 8.65 m                                                            |
| Breakout force with bucket                  | 7400 daN                                                          |
| Weight and dimensions                       |                                                                   |
| Overall length to carriage                  | l11 5.72 m                                                        |
| Length to face of forks                     | l2 5.72 m                                                         |
| Overall length (with forks)                 | l1 6.92 m                                                         |
| Overall width                               | b1 2.28 m                                                         |
| Overall height                              | h17 2.48 m                                                        |
| Wheelbase                                   | y 2.80 m                                                          |
| Ground clearance                            | m4 0.42 m                                                         |
| Overall cab width                           | b4 0.95 m                                                         |
| Tilt-up angle                               | a4 13 °                                                           |
| Tilt-down angle                             | a5 114 °                                                          |
| External turning radius                     | Wa3 3.78 m                                                        |
| External turning radius (over tyres)        | Wa1 3.78 m                                                        |
| Unladen weight (with forks)                 | 9470 kg                                                           |
| Overall weight                              | 9470 kg                                                           |
| Tires type                                  | Pneumatic                                                         |
| Standard tires                              | Alliance 400/80 - 24 - 162A8                                      |
| Forks length / width / section              | l / e / s 1200 mm x 100 mm / 50 mm                                |
| Performances                                |                                                                   |
| Lifting                                     | 10.30 s                                                           |
| Lowering                                    | 9.60 s                                                            |
| Extension                                   | 14.70 s                                                           |
| Retraction                                  | 9.90 s                                                            |
| Crowd                                       | 3.20 s                                                            |
| Dump                                        | 3.80 s                                                            |
| Engine                                      |                                                                   |
| Engine brand                                | Deutz                                                             |
| Engine norm                                 | Stage V                                                           |
| Engine model                                | TCD 3.6L                                                          |
| Number of cylinders / Capacity of cylinders | 4 - 3621 cm <sup>3</sup>                                          |
| I.C. Engine power rating - Power            | 100 Hp / 74.40 kW                                                 |
| Max. torque / Engine rotation               | 410 Nm @ 1600 rpm                                                 |
| Drawbar pull (Laden)                        | 6900 daN                                                          |
| Electric circuit                            |                                                                   |
| 12V Battery capacity                        | 110 Ah                                                            |
| Transmission                                |                                                                   |
| Transmission type                           | Hydrostatic                                                       |
| Number of gears (forward / reverse)         | 2/2                                                               |
| Max. travel speed                           | 24.90 km/h                                                        |
| Parking brake                               | Automatic parking brake                                           |
| Service brake                               | Hydraulic servo brake                                             |
| Hydraulics                                  |                                                                   |
| Hydraulic pump type                         | Axial piston                                                      |
| Hydraulic Pressure                          | 270 bar                                                           |
| Tank capacities                             |                                                                   |
| Engine oil                                  | 8.50                                                              |
| Hydraulic oil                               | 153                                                               |
| Fuel tank                                   | 1371                                                              |
| Noise and vibration                         |                                                                   |
| Noise at driving position (LpA)             | 77 dB                                                             |
| Noise to environment (LwA)                  | 104 dB                                                            |
| Vibration on hands/arms                     | < 2.50 m/s <sup>2</sup>                                           |
| Miscellaneous                               | × 2.30 III/5"                                                     |
| Steering wheels (front / rear)              | 2/2                                                               |
| Drive wheels (front / rear)                 | 2/2<br>2/2                                                        |
| Safety / Safety cab homologation            | Standard EN 15000 / ROPS - FOPS level 2 cab                       |
| Controls                                    | JSM                                                               |