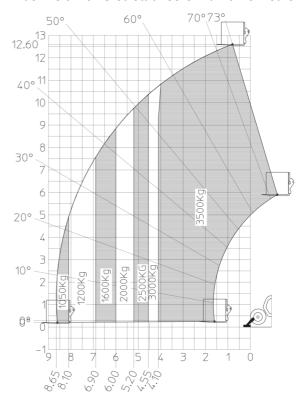

## MT 1335 H 100D ST5 - Load chart

#### Machine on lowered stabilisers with forks Metric