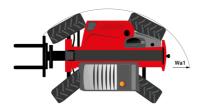

## MT 1335 H 100D ST5 - Dimensional drawing

# MT 1335 H 100D ST5

|                                             | <b>мт 1335 н 1000 sтs</b> Created on April 29, 2024 at 12:14:29 РМ U <sup>*</sup> |
|---------------------------------------------|-----------------------------------------------------------------------------------|
| Capacities                                  | Metric                                                                            |
| Max. capacity                               | 3500 kg                                                                           |
| Max. lifting height                         | 12.60 m                                                                           |
| Max. outreach                               | 8.65 m                                                                            |
| Breakout force with bucket                  | 7400 daN                                                                          |
| Weight and dimensions                       |                                                                                   |
| Overall length to carriage                  | l11 5.72 m                                                                        |
| Length to face of forks                     | l2 5.72 m                                                                         |
| Overall length (with forks)                 | l1 6.92 m                                                                         |
| Overall width                               | b1 2.28 m                                                                         |
| Overall height                              | h17 2.48 m                                                                        |
| Wheelbase                                   | y 2.80 m                                                                          |
| Ground clearance                            | m4 0.42 m                                                                         |
| Overall cab width                           | b4 0.95 m                                                                         |
| Tilt-up angle                               | a4 13 °                                                                           |
| Tilt-down angle                             | a5 114°                                                                           |
| External turning radius                     | Wa3 3.78 m                                                                        |
| External turning radius (over tyres)        | Wa1 3.78 m                                                                        |
| Unladen weight (with forks)                 | 9470 kg                                                                           |
| Overall weight                              | 9470 kg                                                                           |
| Tires type                                  | Pneumatic                                                                         |
| Standard tires                              | Alliance 400/80 - 24 - 162A8                                                      |
| Forks length / width / section              | I / e / s 1200 mm x 100 mm / 50 mm                                                |
| Performances                                |                                                                                   |
| Lifting                                     | 10.30 s                                                                           |
| Lowering                                    | 9.60 s                                                                            |
| Extension                                   | 14.70 s                                                                           |
| Retraction                                  | 9.90 s                                                                            |
| Crowd                                       | 3.20 s                                                                            |
| Dump                                        | 3.80 s                                                                            |
| Engine                                      |                                                                                   |
| Engine brand                                | Deutz                                                                             |
| Engine norm                                 | Stage V                                                                           |
| Engine model                                | TCD 3.6L                                                                          |
| Number of cylinders / Capacity of cylinders | 4 - 3621 cm <sup>3</sup>                                                          |
| I.C. Engine power rating - Power            | 100 Hp / 74.40 kW                                                                 |
| Max. torque / Engine rotation               | 410 Nm @ 1600 rpm                                                                 |
| Drawbar pull (Laden)                        | 6900 daN                                                                          |
| Electric circuit                            |                                                                                   |
| 12V Battery capacity                        | 110 Ah                                                                            |
| Transmission                                |                                                                                   |
| Transmission type                           | Hydrostatic                                                                       |
| Number of gears (forward / reverse)         | 2/2                                                                               |
| Max. travel speed                           | 24.90 km/h                                                                        |
| Parking brake                               | Automatic parking brake                                                           |
| Service brake                               | Hydraulic servo brake                                                             |
| Hydraulics                                  |                                                                                   |
| Hydraulic pump type                         | Axial piston                                                                      |
| Hydraulic Pressure                          | 270 bar                                                                           |
| Tank capacities                             | 27000                                                                             |
| Engine oil                                  | 8.50 1                                                                            |
| Hydraulic oil                               | 153                                                                               |
| Fuel tank                                   | 137 I                                                                             |
| Noise and vibration                         | 1071                                                                              |
| Noise at driving position (LpA)             | 77 dB                                                                             |
| Noise to environment (LwA)                  | 104 dB                                                                            |
| Vibration on hands/arms                     | 104 UB<br>< 2.50 m/s²                                                             |
| Miscellaneous                               | \ \ \ \ \ \ \ \ \ \ \ \ \ \ \ \ \ \ \                                             |
| Steering wheels (front / rear)              | 2/2                                                                               |
| Drive wheels (front / rear)                 | 2/2                                                                               |
| Safety / Safety cab homologation            | Standard EN 15000 / ROPS - FOPS level 2 cab                                       |
| Controls                                    |                                                                                   |
| CONTROLS                                    | JSM                                                                               |