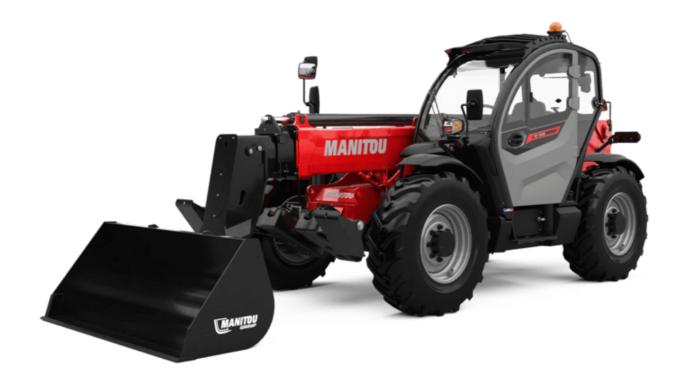

Technical sheet:

# MT 1335 H 100D ST5

|                                             | <b>мт 1335 н 1000 sтs</b> Created on April 29, 2024 at 12:14:29 РМ U <sup>*</sup> |
|---------------------------------------------|-----------------------------------------------------------------------------------|
| Capacities                                  | Metric                                                                            |
| Max. capacity                               | 3500 kg                                                                           |
| Max. lifting height                         | 12.60 m                                                                           |
| Max. outreach                               | 8.65 m                                                                            |
| Breakout force with bucket                  | 7400 daN                                                                          |
| Weight and dimensions                       |                                                                                   |
| Overall length to carriage                  | l11 5.72 m                                                                        |
| Length to face of forks                     | l2 5.72 m                                                                         |
| Overall length (with forks)                 | l1 6.92 m                                                                         |
| Overall width                               | b1 2.28 m                                                                         |
| Overall height                              | h17 2.48 m                                                                        |
| Wheelbase                                   | y 2.80 m                                                                          |
| Ground clearance                            | m4 0.42 m                                                                         |
| Overall cab width                           | b4 0.95 m                                                                         |
| Tilt-up angle                               | a4 13 °                                                                           |
| Tilt-down angle                             | a5 114°                                                                           |
| External turning radius                     | Wa3 3.78 m                                                                        |
| External turning radius (over tyres)        | Wa1 3.78 m                                                                        |
| Unladen weight (with forks)                 | 9470 kg                                                                           |
| Overall weight                              | 9470 kg                                                                           |
| Tires type                                  | Pneumatic                                                                         |
| Standard tires                              | Alliance 400/80 - 24 - 162A8                                                      |
| Forks length / width / section              | I / e / s 1200 mm x 100 mm / 50 mm                                                |
| Performances                                |                                                                                   |
| Lifting                                     | 10.30 s                                                                           |
| Lowering                                    | 9.60 s                                                                            |
| Extension                                   | 14.70 s                                                                           |
| Retraction                                  | 9.90 s                                                                            |
| Crowd                                       | 3.20 s                                                                            |
| Dump                                        | 3.80 s                                                                            |
| Engine                                      |                                                                                   |
| Engine brand                                | Deutz                                                                             |
| Engine norm                                 | Stage V                                                                           |
| Engine model                                | TCD 3.6L                                                                          |
| Number of cylinders / Capacity of cylinders | 4 - 3621 cm <sup>3</sup>                                                          |
| I.C. Engine power rating - Power            | 100 Hp / 74.40 kW                                                                 |
| Max. torque / Engine rotation               | 410 Nm @ 1600 rpm                                                                 |
| Drawbar pull (Laden)                        | 6900 daN                                                                          |
| Electric circuit                            |                                                                                   |
| 12V Battery capacity                        | 110 Ah                                                                            |
| Transmission                                |                                                                                   |
| Transmission type                           | Hydrostatic                                                                       |
| Number of gears (forward / reverse)         | 2/2                                                                               |
| Max. travel speed                           | 24.90 km/h                                                                        |
| Parking brake                               | Automatic parking brake                                                           |
| Service brake                               | Hydraulic servo brake                                                             |
| Hydraulics                                  |                                                                                   |
| Hydraulic pump type                         | Axial piston                                                                      |
| Hydraulic Pressure                          | 270 bar                                                                           |
| Tank capacities                             | 27000                                                                             |
| Engine oil                                  | 8.50 1                                                                            |
| Hydraulic oil                               | 153                                                                               |
| Fuel tank                                   | 137 I                                                                             |
| Noise and vibration                         | 1071                                                                              |
| Noise at driving position (LpA)             | 77 dB                                                                             |
| Noise to environment (LwA)                  | 104 dB                                                                            |
| Vibration on hands/arms                     | 104 UB<br>< 2.50 m/s²                                                             |
| Miscellaneous                               | \ \ \ \ \ \ \ \ \ \ \ \ \ \ \ \ \ \ \                                             |
| Steering wheels (front / rear)              | 2/2                                                                               |
| Drive wheels (front / rear)                 | 2/2                                                                               |
| Safety / Safety cab homologation            | Standard EN 15000 / ROPS - FOPS level 2 cab                                       |
| Controls                                    |                                                                                   |
| CONTROLS                                    | JSM                                                                               |