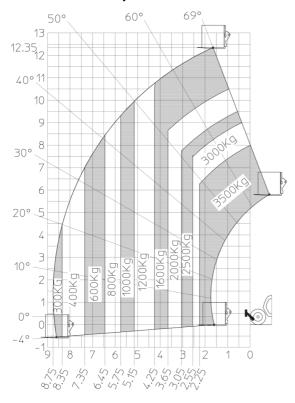

|
| Steering wheels (front / rear)              | 2/2                                                                               |
| Drive wheels (front / rear)                 | 2/2                                                                               |
| Safety / Safety cab homologation            | Standard EN 15000 / ROPS - FOPS level 2 cab                                       |
| Controls                                    |                                                                                   |
| CONTROLS                                    | JSM                                                                               |

## MT 1335 H 100D ST5 - Dimensional drawing







## MT 1335 H 100D ST5 - Load chart

## Machine on tyres with forks Metric



#### Machine on lowered stabilisers with forks Metric







#### **Head Office**

B.P. 249 - 430 rue de l'Aubinière 44150 Ancenis Cedex - France Tel: +33 (0)2 40 09 10 11 - Fax: +33 (0)2 40 09 10 97 www.manitou.com



This publication provides a description of the configuration versions and options for Manitou products, which may differ for equipment. The equipment presented in this brochure may be part of a series, as an option, or it may not be available, depending on the versions. Manitou reserves the right, at any time and without notice, to amend the specifications described and represented. The specifications provided do not bind the manufacturer. For more details, please contact your Manitou agent. This is not a contractually binding document. The presentation of the products is