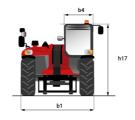

## MT 1335 H 100D ST5 - Dimensional drawing

# MT 1335 H 100D ST5

|                                             | <b>мт 1335 н 1000 sтs</b> Created on April 29, 2024 at 12:14:29 РМ U <sup>*</sup> |
|---------------------------------------------|-----------------------------------------------------------------------------------|
| Capacities                                  | Metric                                                                            |
| Max. capacity                               | 3500 kg                                                                           |
| Max. lifting height                         | 12.60 m                                                                           |
| Max. outreach                               | 8.65 m                                                                            |
| Breakout force with bucket                  | 7400 daN                                                                          |
| Weight and dimensions                       |                                                                                   |
| Overall length to carriage                  | l11 5.72 m                                                                        |
| Length to face of forks                     | l2 5.72 m                                                                         |
| Overall length (with forks)                 | l1 6.92 m                                                                         |
| Overall width                               | b1 2.28 m                                                                         |
| Overall height                              | h17 2.48 m                                                                        |
| Wheelbase                                   | y 2.80 m                                                                          |
| Ground clearance                            | m4 0.42 m                                                                         |
| Overall cab width                           | b4 0.95 m                                                                         |
| Tilt-up angle                               | a4 13 °                                                                           |
| Tilt-down angle                             | a5 114°                                                                           |
| External turning radius                     | Wa3 3.78 m                                                                        |
| External turning radius (over tyres)        | Wa1 3.78 m                                                                        |
| Unladen weight (with forks)                 | 9470 kg                                                                           |
| Overall weight                              | 9470 kg                                                                           |
| Tires type                                  | Pneumatic                                                                         |
| Standard tires                              | Alliance 400/80 - 24 - 162A8                                                      |
| Forks length / width / section              | I / e / s 1200 mm x 100 mm / 50 mm                                                |
| Performances                                |                                                                                   |
| Lifting                                     | 10.30 s                                                                           |
| Lowering                                    | 9.60 s                                                                            |
| Extension                                   | 14.70 s                                                                           |
| Retraction                                  | 9.90 s                                                                            |
| Crowd                                       | 3.20 s                                                                            |
| Dump                                        | 3.80 s                                                                            |
| Engine                                      |                                                                                   |
| Engine brand                                | Deutz                                                                             |
| Engine norm                                 | Stage V                                                                           |
| Engine model                                | TCD 3.6L                                                                          |
| Number of cylinders / Capacity of cylinders | 4 - 3621 cm <sup>3</sup>                                                          |
| I.C. Engine power rating - Power            | 100 Hp / 74.40 kW                                                                 |
| Max. torque / Engine rotation               | 410 Nm @ 1600 rpm                                                                 |
| Drawbar pull (Laden)                        | 6900 daN                                                                          |
| Electric circuit                            |                                                                                   |
| 12V Battery capacity                        | 110 Ah                                                                            |
| Transmission                                |                                                                                   |
| Transmission type                           | Hydrostatic                                                                       |
| Number of gears (forward / reverse)         | 2/2                                                                               |
| Max. travel speed                           | 24.90 km/h                                                                        |
| Parking brake                               | Automatic parking brake                                                           |
| Service brake                               | Hydraulic servo brake                                                             |
| Hydraulics                                  |                                                                                   |
| Hydraulic pump type                         | Axial piston                                                                      |
| Hydraulic Pressure                          | 270 bar                                                                           |
| Tank capacities                             | 27000                                                                             |
| Engine oil                                  | 8.50 1                                                                            |
| Hydraulic oil                               | 153                                                                               |
| Fuel tank                                   | 137 I                                                                             |
| Noise and vibration                         | 1071                                                                              |
| Noise at driving position (LpA)             | 77 dB                                                                             |
| Noise to environment (LwA)                  | 104 dB                                                                            |
| Vibration on hands/arms                     | 104 UB<br>< 2.50 m/s²                                                             |
| Miscellaneous                               | \ \ \ \ \ \ \ \ \ \ \ \ \ \ \ \ \ \ \                                             |
| Steering wheels (front / rear)              | 2/2                                                                               |
| Drive wheels (front / rear)                 | 2/2                                                                               |
| Safety / Safety cab homologation            | Standard EN 15000 / ROPS - FOPS level 2 cab                                       |
| Controls                                    |                                                                                   |
| CONTROLS                                    | JSM                                                                               |