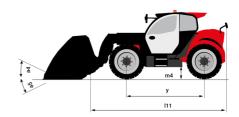

## MT 1335 H 100D ST5 - Dimensional drawing

# MT 1335 H 100D ST5

|                                             | <b>мт 1335 н 1000 sтs</b> Created on April 29, 2024 at 12:14:29 РМ U <sup>*</sup> |
|---------------------------------------------|-----------------------------------------------------------------------------------|
| Capacities                                  | Metric                                                                            |
| Max. capacity                               | 3500 kg                                                                           |
| Max. lifting height                         | 12.60 m                                                                           |
| Max. outreach                               | 8.65 m                                                                            |
| Breakout force with bucket                  | 7400 daN                                                                          |
| Weight and dimensions                       |                                                                                   |
| Overall length to carriage                  | l11 5.72 m                                                                        |
| Length to face of forks                     | l2 5.72 m                                                                         |
| Overall length (with forks)                 | l1 6.92 m                                                                         |
| Overall width                               | b1 2.28 m                                                                         |
| Overall height                              | h17 2.48 m                                                                        |
| Wheelbase                                   | y 2.80 m                                                                          |
| Ground clearance                            | m4 0.42 m                                                                         |
| Overall cab width                           | b4 0.95 m                                                                         |
| Tilt-up angle                               | a4 13 °                                                                           |
| Tilt-down angle                             | a5 114°                                                                           |
| External turning radius                     | Wa3 3.78 m                                                                        |
| External turning radius (over tyres)        | Wa1 3.78 m                                                                        |
| Unladen weight (with forks)                 | 9470 kg                                                                           |
| Overall weight                              | 9470 kg                                                                           |
| Tires type                                  | Pneumatic                                                                         |
| Standard tires                              | Alliance 400/80 - 24 - 162A8                                                      |
| Forks length / width / section              | I / e / s 1200 mm x 100 mm / 50 mm                                                |
| Performances                                |                                                                                   |
| Lifting                                     | 10.30 s                                                                           |
| Lowering                                    | 9.60 s                                                                            |
| Extension                                   | 14.70 s                                                                           |
| Retraction                                  | 9.90 s                                                                            |
| Crowd                                       | 3.20 s                                                                            |
| Dump                                        | 3.80 s                                                                            |
| Engine                                      |                                                                                   |
| Engine brand                                | Deutz                                                                             |
| Engine norm                                 | Stage V                                                                           |
| Engine model                                | TCD 3.6L                                                                          |
| Number of cylinders / Capacity of cylinders | 4 - 3621 cm <sup>3</sup>                                                          |
| I.C. Engine power rating - Power            | 100 Hp / 74.40 kW                                                                 |
| Max. torque / Engine rotation               | 410 Nm @ 1600 rpm                                                                 |
| Drawbar pull (Laden)                        | 6900 daN                                                                          |
| Electric circuit                            |                                                                                   |
| 12V Battery capacity                        | 110 Ah                                                                            |
| Transmission                                |                                                                                   |
| Transmission type                           | Hydrostatic                                                                       |
| Number of gears (forward / reverse)         | 2/2                                                                               |
| Max. travel speed                           | 24.90 km/h                                                                        |
| Parking brake                               | Automatic parking brake                                                           |
| Service brake                               | Hydraulic servo brake                                                             |
| Hydraulics                                  |                                                                                   |
| Hydraulic pump type                         | Axial piston                                                                      |
| Hydraulic Pressure                          | 270 bar                                                                           |
| Tank capacities                             | 27000                                                                             |
| Engine oil                                  | 8.50 1                                                                            |
| Hydraulic oil                               | 153                                                                               |
| Fuel tank                                   | 137 I                                                                             |
| Noise and vibration                         | 1071                                                                              |
| Noise at driving position (LpA)             | 77 dB                                                                             |
| Noise to environment (LwA)                  | 104 dB                                                                            |
| Vibration on hands/arms                     | 104 UB<br>< 2.50 m/s²                                                             |
| Miscellaneous                               | \ \ \ \ \ \ \ \ \ \ \ \ \ \ \ \ \ \ \                                             |
| Steering wheels (front / rear)              | 2/2                                                                               |
| Drive wheels (front / rear)                 | 2/2                                                                               |
| Safety / Safety cab homologation            | Standard EN 15000 / ROPS - FOPS level 2 cab                                       |
| Controls                                    |                                                                                   |
| CONTROLS                                    | JSM                                                                               |