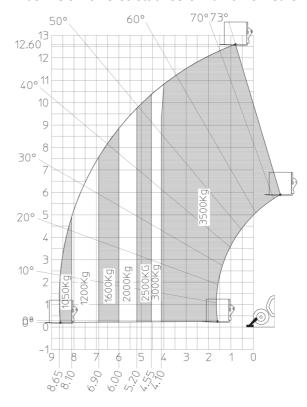

| JSM                                                     |

## MT 1335 H 100D ST5 - Dimensional drawing







## MT 1335 H 100D ST5 - Load chart

## Machine on tyres with forks Metric



#### Machine on lowered stabilisers with forks Metric







#### **Head Office**

B.P. 249 - 430 rue de l'Aubinière 44150 Ancenis Cedex - France Tel: +33 (0)2 40 09 10 11 - Fax: +33 (0)2 40 09 10 97 www.manitou.com



This publication provides a description of the configuration versions and options for Manitou products, which may differ for equipment. The equipment presented in this brochure may be part of a series, as an option, or it may not be available, depending on the versions. Manitou reserves the right, at any time and without notice, to amend the specifications described and represented. The specifications provided do not bind the manufacturer. For more details, please contact your Manitou agent. This is not a contractually binding document. The presentation of the products is not contractually binding. List of specifications non-exh