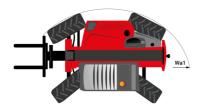

| JSM                                                     |

## MT 1335 H 100D ST5 - Dimensional drawing







## MT 1335 H 100D ST5 - Load chart

## Machine on tyres with forks Metric



#### Machine on lowered stabilisers with forks Metric







#### **Head Office**

B.P. 249 - 430 rue de l'Aubinière 44150 Ancenis Cedex - France Tel: +33 (0)2 40 09 10 11 - Fax: +33 (0)2 40 09 10 97 www.manitou.com



This publication provides a description of the configuration versions and options for Manitou products, which may differ for equipment. The equipment presented in this brochure may be part of a series, as an option, or it may not be available, depending on the versions. Manitou reserves the right, at any time and without notice, to amend the specifications described and represented. The specifications provided do not bind the manufacturer. For more details, please contact your Manitou agent. T