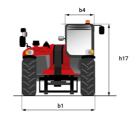

| JSM                                                     |

## MT 1335 H 100D ST5 - Dimensional drawing







## MT 1335 H 100D ST5 - Load chart

## Machine on tyres with forks Metric



#### Machine on lowered stabilisers with forks Metric







#### **Head Office**

B.P. 249 - 430 rue de l'Aubinière 44150 Ancenis Cedex - France Tel: +33 (0)2 40 09 10 11 - Fax: +33 (0)2 40 09 10 97 www.manitou.com



This publication provides a description of the configuration versions and options for Manitou products, which may differ for equipment. The equipment presented in this brochure may be part of a series, as an option, or it may not be available, depending on the versions. Manitou reserves the right, at any time and without notice, to amend the specifications described and represented. The specifications provided do not bind the manufacturer. For more details, please contact your Manitou agent. Thi