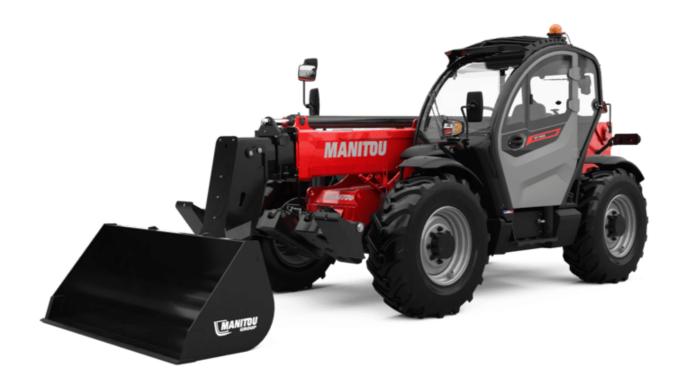

Technical sheet:

# MT 1335 H 100D ST5





|