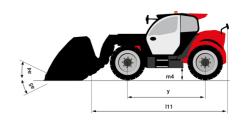

| JSM                                                     |

## MT 1335 H 100D ST5 - Dimensional drawing







## MT 1335 H 100D ST5 - Load chart

## Machine on tyres with forks Metric



#### Machine on lowered stabilisers with forks Metric







#### **Head Office**

B.P. 249 - 430 rue de l'Aubinière 44150 Ancenis Cedex - France Tel: +33 (0)2 40 09 10 11 - Fax: +33 (0)2 40 09 10 97 www.manitou.com



This publication provides a description of the configuration versions and options for Manitou products, which may differ for equipment. The equipment presented in this brochure may be part of a series, as an option, or it may not be available, depending on the versions. Manitou reserves the right, at any time and without notice, to amend the specifications described and represented. The specifications provided do not bind the manufacturer. For more details, please contact your Manitou agent. This