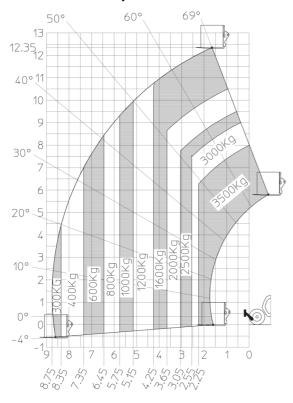

| JSM                                                     |

## MT 1335 H 100D ST5 - Dimensional drawing







## MT 1335 H 100D ST5 - Load chart

## Machine on tyres with forks Metric



#### Machine on lowered stabilisers with forks Metric







#### **Head Office**

B.P. 249 - 430 rue de l'Aubinière 44150 Ancenis Cedex - France Tel: +33 (0)2 40 09 10 11 - Fax: +33 (0)2 40 09 10 97 www.manitou.com



This publication provides a description of the configuration versions and options for Manitou products, which may differ for equipment. The equipment presented in this brochure may be part of a series, as an option, or it may not be available, depending on the versions. Manitou reserves the right, at any time and without notice, to amend the specifications described and represented. The specifications provided do not bind the manufacturer. For more details, please contact your Manitou agent. This is not a contractually binding document. The presentation of the products is