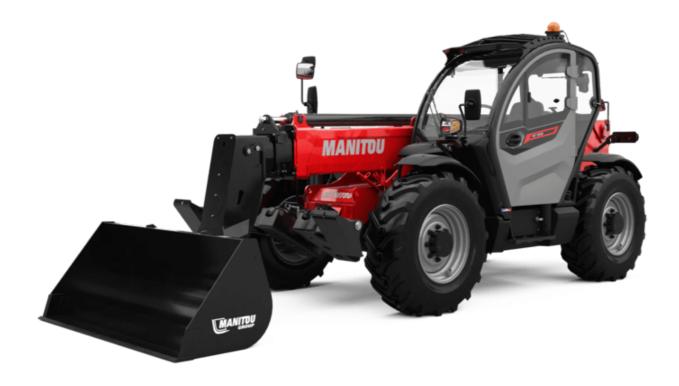

Technical sheet:

# MT 1335 H 100D ST5

|                                             | MT 1335 H 100D ST5 Created on 20 May 2024 at 18:43:52 U |
|---------------------------------------------|---------------------------------------------------------|
| Capacities                                  | Metric                                                  |
| Max. capacity                               | 3500 kg                                                 |
| Max. lifting height                         | 12.60 m                                                 |
| Max. outreach                               | 8.65 m                                                  |
| Breakout force with bucket                  | 7400 daN                                                |
| Weight and dimensions                       | , 100 001                                               |
| Overall length to carriage                  | l11 5.72 m                                              |
| Length to face of forks                     | 12 5.72 m                                               |
| -                                           | 12 3.72 III 6.92 m                                      |
| Overall length (with forks) Overall width   | b1 2.28 m                                               |
|                                             |                                                         |
| Overall height                              | h17 2.48 m                                              |
| Wheelbase                                   | y 2.80 m                                                |
| Ground clearance                            | m4 0.42 m                                               |
| Overall cab width                           | b4 0.95 m                                               |
| Tilt-up angle                               | a4 13 °                                                 |
| Tilt-down angle                             | a5 114°                                                 |
| External turning radius                     | Wa3 3.78 m                                              |
| External turning radius (over tyres)        | Wa1 3.78 m                                              |
| Unladen weight (with forks)                 | 9470 kg                                                 |
| Overall weight                              | 9470 kg                                                 |
| Tires type                                  | Pneumatic                                               |
| Standard tires                              | Alliance 400/80 - 24 - 162A8                            |
| Forks length / width / section              | I / e / s 1200 mm x 100 mm / 50 mm                      |
| Performances                                |                                                         |
| Lifting                                     | 10.30 s                                                 |
| Lowering                                    | 9.60 s                                                  |
| Extension                                   | 14.70 s                                                 |
| Retraction                                  | 9.90 s                                                  |
|                                             |                                                         |
| Crowd                                       | 3.20 s                                                  |
| Dump                                        | 3.80 s                                                  |
| Engine                                      | Doub                                                    |
| Engine brand                                | Deutz                                                   |
| Engine norm                                 | Stage V                                                 |
| Engine model                                | TCD 3.6L                                                |
| Number of cylinders / Capacity of cylinders | 4 - 3621 cm³                                            |
| I.C. Engine power rating - Power            | 100 Hp / 74.40 kW                                       |
| Max. torque / Engine rotation               | 410 Nm @ 1600 rpm                                       |
| Drawbar pull (Laden)                        | 6900 daN                                                |
| Electric circuit                            |                                                         |
| 12V Battery capacity                        | 110 Ah                                                  |
| Transmission                                |                                                         |
| Transmission type                           | Hydrostatic                                             |
| Number of gears (forward / reverse)         | 2/2                                                     |
| Max. travel speed                           | 24.90 km/h                                              |
| Parking brake                               | Automatic parking brake                                 |
| Service brake                               | Hydraulic servo brake                                   |
| Hydraulics                                  |                                                         |
| Hydraulic pump type                         | Axial piston                                            |
| Hydraulic Pressure                          | 270 bar                                                 |
| Tank capacities                             | 2/V Udi                                                 |
|                                             | 0.501                                                   |
| Engine oil                                  | 8.50                                                    |
| Hydraulic oil                               | 153                                                     |
| Fuel tank                                   | 137                                                     |
| Noise and vibration                         |                                                         |
| Noise at driving position (LpA)             | 77 dB                                                   |
| Noise to environment (LwA)                  | 104 dB                                                  |
| Vibration on hands/arms                     | < 2.50 m/s²                                             |
| Miscellaneous                               |                                                         |
| Steering wheels (front / rear)              | 2/2                                                     |
| Drive wheels (front / rear)                 | 2/2                                                     |
| Safety / Safety cab homologation            | Standard EN 15000 / ROPS - FOPS level 2 cab             |
| Controls                                    | JSM                                                     |