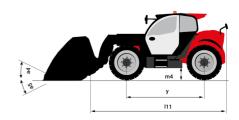

## MT 1335 H 100D ST5 - Load chart

## Machine on tyres with forks Metric

#### Machine on lowered stabilisers with forks Metric