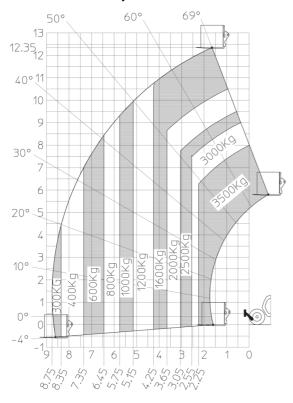

|
| Vibration on hands/arms                     | < 2.50 m/s²                                             |
| Miscellaneous                               |                                                         |
| Steering wheels (front / rear)              | 2/2                                                     |
| Drive wheels (front / rear)                 | 2/2                                                     |
| Safety / Safety cab homologation            | Standard EN 15000 / ROPS - FOPS level 2 cab             |
| Controls                                    | JSM                                                     |

## MT 1335 H 100D ST5 - Dimensional drawing







## MT 1335 H 100D ST5 - Load chart

## Machine on tyres with forks Metric



#### Machine on lowered stabilisers with forks Metric







#### **Head Office**

B.P. 249 - 430 rue de l'Aubinière 44150 Ancenis Cedex - France Tel: +33 (0)2 40 09 10 11 - Fax: +33 (0)2 40 09 10 97 www.manitou.com



This publication provides a description of the configuration versions and options for Manitou products, which may differ for equipment. The equipment presented in this brochure may be part of a series, as an option, or it may not be available, depending on the versions. Manitou reserves the right, at any time and without notice, to amend the specifications described and represented. The specifications provided do not bind the manufacturer. For more details, please contact your Manitou agent. This is not a contractually binding document. The presentation of the products is