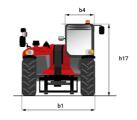

## MT 1335 H 100D ST5 - Dimensional drawing

# MT 1335 H 100D ST5

|                                             | MT 1335 H 100D ST5 Created on 20 May 2024 at 18:43:52 U |
|---------------------------------------------|---------------------------------------------------------|
| Capacities                                  | Metric                                                  |
| Max. capacity                               | 3500 kg                                                 |
| Max. lifting height                         | 12.60 m                                                 |
| Max. outreach                               | 8.65 m                                                  |
| Breakout force with bucket                  | 7400 daN                                                |
| Weight and dimensions                       | , 100 001                                               |
| Overall length to carriage                  | l11 5.72 m                                              |
| Length to face of forks                     | 12 5.72 m                                               |
| -                                           | 12 3.72 III 6.92 m                                      |
| Overall length (with forks) Overall width   | b1 2.28 m                                               |
|                                             |                                                         |
| Overall height                              | h17 2.48 m                                              |
| Wheelbase                                   | y 2.80 m                                                |
| Ground clearance                            | m4 0.42 m                                               |
| Overall cab width                           | b4 0.95 m                                               |
| Tilt-up angle                               | a4 13 °                                                 |
| Tilt-down angle                             | a5 114°                                                 |
| External turning radius                     | Wa3 3.78 m                                              |
| External turning radius (over tyres)        | Wa1 3.78 m                                              |
| Unladen weight (with forks)                 | 9470 kg                                                 |
| Overall weight                              | 9470 kg                                                 |
| Tires type                                  | Pneumatic                                               |
| Standard tires                              | Alliance 400/80 - 24 - 162A8                            |
| Forks length / width / section              | I / e / s 1200 mm x 100 mm / 50 mm                      |
| Performances                                |                                                         |
| Lifting                                     | 10.30 s                                                 |
| Lowering                                    | 9.60 s                                                  |
| Extension                                   | 14.70 s                                                 |
| Retraction                                  | 9.90 s                                                  |
|                                             |                                                         |
| Crowd                                       | 3.20 s                                                  |
| Dump                                        | 3.80 s                                                  |
| Engine                                      | Doub                                                    |
| Engine brand                                | Deutz                                                   |
| Engine norm                                 | Stage V                                                 |
| Engine model                                | TCD 3.6L                                                |
| Number of cylinders / Capacity of cylinders | 4 - 3621 cm³                                            |
| I.C. Engine power rating - Power            | 100 Hp / 74.40 kW                                       |
| Max. torque / Engine rotation               | 410 Nm @ 1600 rpm                                       |
| Drawbar pull (Laden)                        | 6900 daN                                                |
| Electric circuit                            |                                                         |
| 12V Battery capacity                        | 110 Ah                                                  |
| Transmission                                |                                                         |
| Transmission type                           | Hydrostatic                                             |
| Number of gears (forward / reverse)         | 2/2                                                     |
| Max. travel speed                           | 24.90 km/h                                              |
| Parking brake                               | Automatic parking brake                                 |
| Service brake                               | Hydraulic servo brake                                   |
| Hydraulics                                  |                                                         |
| Hydraulic pump type                         | Axial piston                                            |
| Hydraulic Pressure                          | 270 bar                                                 |
| Tank capacities                             | 2/V Udi                                                 |
|                                             | 0.501                                                   |
| Engine oil                                  | 8.50                                                    |
| Hydraulic oil                               | 153                                                     |
| Fuel tank                                   | 137                                                     |
| Noise and vibration                         |                                                         |
| Noise at driving position (LpA)             | 77 dB                                                   |
| Noise to environment (LwA)                  | 104 dB                                                  |
| Vibration on hands/arms                     | < 2.50 m/s²                                             |
| Miscellaneous                               |                                                         |
| Steering wheels (front / rear)              | 2/2                                                     |
| Drive wheels (front / rear)                 | 2/2                                                     |
| Safety / Safety cab homologation            | Standard EN 15000 / ROPS - FOPS level 2 cab             |
| Controls                                    | JSM                                                     |