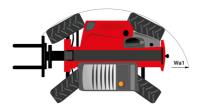

## MT 1335 H 100D ST5 - Dimensional drawing

# MT 1335 H 100D ST5

|                                             | MT 1335 H 100D ST5 Created on 20 May 2024 at 18:43:52 U |
|---------------------------------------------|---------------------------------------------------------|
| Capacities                                  | Metric                                                  |
| Max. capacity                               | 3500 kg                                                 |
| Max. lifting height                         | 12.60 m                                                 |
| Max. outreach                               | 8.65 m                                                  |
| Breakout force with bucket                  | 7400 daN                                                |
| Weight and dimensions                       | , 100 001                                               |
| Overall length to carriage                  | l11 5.72 m                                              |
| Length to face of forks                     | 12 5.72 m                                               |
| -                                           | 12 3.72 III 6.92 m                                      |
| Overall length (with forks) Overall width   | b1 2.28 m                                               |
|                                             |                                                         |
| Overall height                              | h17 2.48 m                                              |
| Wheelbase                                   | y 2.80 m                                                |
| Ground clearance                            | m4 0.42 m                                               |
| Overall cab width                           | b4 0.95 m                                               |
| Tilt-up angle                               | a4 13 °                                                 |
| Tilt-down angle                             | a5 114°                                                 |
| External turning radius                     | Wa3 3.78 m                                              |
| External turning radius (over tyres)        | Wa1 3.78 m                                              |
| Unladen weight (with forks)                 | 9470 kg                                                 |
| Overall weight                              | 9470 kg                                                 |
| Tires type                                  | Pneumatic                                               |
| Standard tires                              | Alliance 400/80 - 24 - 162A8                            |
| Forks length / width / section              | I / e / s 1200 mm x 100 mm / 50 mm                      |
| Performances                                |                                                         |
| Lifting                                     | 10.30 s                                                 |
| Lowering                                    | 9.60 s                                                  |
| Extension                                   | 14.70 s                                                 |
| Retraction                                  | 9.90 s                                                  |
|                                             |                                                         |
| Crowd                                       | 3.20 s                                                  |
| Dump                                        | 3.80 s                                                  |
| Engine                                      | Doub                                                    |
| Engine brand                                | Deutz                                                   |
| Engine norm                                 | Stage V                                                 |
| Engine model                                | TCD 3.6L                                                |
| Number of cylinders / Capacity of cylinders | 4 - 3621 cm³                                            |
| I.C. Engine power rating - Power            | 100 Hp / 74.40 kW                                       |
| Max. torque / Engine rotation               | 410 Nm @ 1600 rpm                                       |
| Drawbar pull (Laden)                        | 6900 daN                                                |
| Electric circuit                            |                                                         |
| 12V Battery capacity                        | 110 Ah                                                  |
| Transmission                                |                                                         |
| Transmission type                           | Hydrostatic                                             |
| Number of gears (forward / reverse)         | 2/2                                                     |
| Max. travel speed                           | 24.90 km/h                                              |
| Parking brake                               | Automatic parking brake                                 |
| Service brake                               | Hydraulic servo brake                                   |
| Hydraulics                                  |                                                         |
| Hydraulic pump type                         | Axial piston                                            |
| Hydraulic Pressure                          | 270 bar                                                 |
| Tank capacities                             | 2/V Udi                                                 |
|                                             | 0.501                                                   |
| Engine oil                                  | 8.50                                                    |
| Hydraulic oil                               | 153                                                     |
| Fuel tank                                   | 137                                                     |
| Noise and vibration                         |                                                         |
| Noise at driving position (LpA)             | 77 dB                                                   |
| Noise to environment (LwA)                  | 104 dB                                                  |
| Vibration on hands/arms                     | < 2.50 m/s²                                             |
| Miscellaneous                               |                                                         |
| Steering wheels (front / rear)              | 2/2                                                     |
| Drive wheels (front / rear)                 | 2/2                                                     |
| Safety / Safety cab homologation            | Standard EN 15000 / ROPS - FOPS level 2 cab             |
| Controls                                    | JSM                                                     |