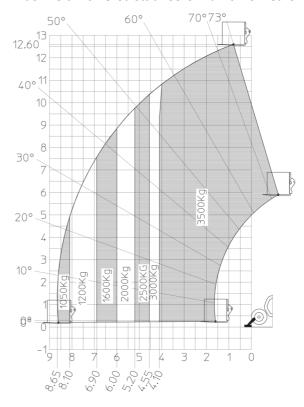

/arms                     | < 2.50 m/s²                                             |
| Miscellaneous                               |                                                         |
| Steering wheels (front / rear)              | 2/2                                                     |
| Drive wheels (front / rear)                 | 2/2                                                     |
| Safety / Safety cab homologation            | Standard EN 15000 / ROPS - FOPS level 2 cab             |
| Controls                                    | JSM                                                     |

## MT 1335 H 100D ST5 - Dimensional drawing







## MT 1335 H 100D ST5 - Load chart

## Machine on tyres with forks Metric



#### Machine on lowered stabilisers with forks Metric







#### **Head Office**

B.P. 249 - 430 rue de l'Aubinière 44150 Ancenis Cedex - France Tel: +33 (0)2 40 09 10 11 - Fax: +33 (0)2 40 09 10 97 www.manitou.com



This publication provides a description of the configuration versions and options for Manitou products, which may differ for equipment. The equipment presented in this brochure may be part of a series, as an option, or it may not be available, depending on the versions. Manitou reserves the right, at any time and without notice, to amend the specifications described and represented. The specifications provided do not bind the manufacturer. For more details, please contact your Manitou agent. This is not a contractually binding document. The presentation of the products is not contractually binding. List of specifications non-exh