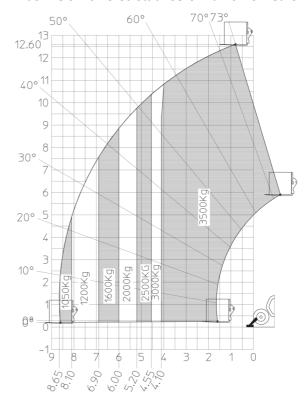

|                                                          |

## MT 1335 H 100D ST5 - Dimensional drawing







## MT 1335 H 100D ST5 - Load chart

## Machine on tyres with forks Metric



#### Machine on lowered stabilisers with forks Metric







#### **Head Office**

B.P. 249 - 430 rue de l'Aubinière 44150 Ancenis Cedex - France Tel: +33 (0)2 40 09 10 11 - Fax: +33 (0)2 40 09 10 97 www.manitou.com



This publication provides a description of the configuration versions and options for Manitou products, which may differ for equipment. The equipment presented in this brochure may be part of a series, as an option, or it may not be available, depending on the versions. Manitou reserves the right, at any time and without notice, to amend the specifications described and represented. The specifications provided do not bind the manufacturer. For more details, please contact your Manitou agent. This is not a contractually binding document. The presentation of the products is not contractually binding. List of specifications non-exh