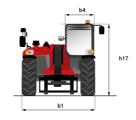

|                                                          |

## MT 1335 H 100D ST5 - Dimensional drawing







## MT 1335 H 100D ST5 - Load chart

## Machine on tyres with forks Metric



#### Machine on lowered stabilisers with forks Metric







#### **Head Office**

B.P. 249 - 430 rue de l'Aubinière 44150 Ancenis Cedex - France Tel: +33 (0)2 40 09 10 11 - Fax: +33 (0)2 40 09 10 97 www.manitou.com



This publication provides a description of the configuration versions and options for Manitou products, which may differ for equipment. The equipment presented in this brochure may be part of a series, as an option, or it may not be available, depending on the versions. Manitou reserves the right, at any time and without notice, to amend the specifications described and represented. The specifications provided do not bind the manufacturer. For more details, please contact your Manitou agent. Thi