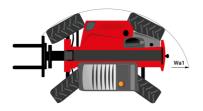

|                                                          |

## MT 1335 H 100D ST5 - Dimensional drawing







## MT 1335 H 100D ST5 - Load chart

## Machine on tyres with forks Metric



#### Machine on lowered stabilisers with forks Metric







#### **Head Office**

B.P. 249 - 430 rue de l'Aubinière 44150 Ancenis Cedex - France Tel: +33 (0)2 40 09 10 11 - Fax: +33 (0)2 40 09 10 97 www.manitou.com



This publication provides a description of the configuration versions and options for Manitou products, which may differ for equipment. The equipment presented in this brochure may be part of a series, as an option, or it may not be available, depending on the versions. Manitou reserves the right, at any time and without notice, to amend the specifications described and represented. The specifications provided do not bind the manufacturer. For more details, please contact your Manitou agent. T