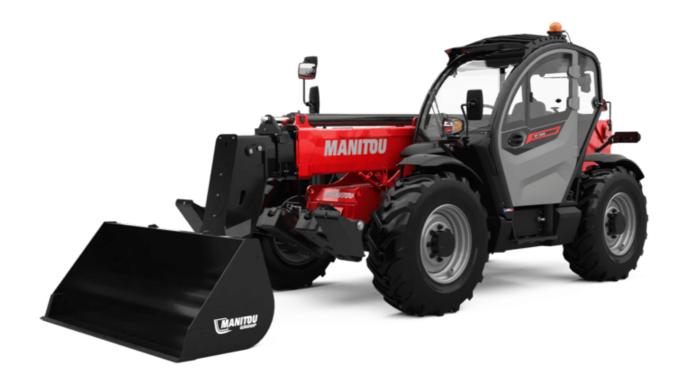

Technical sheet:

# MT 1335 H 100D ST5





|