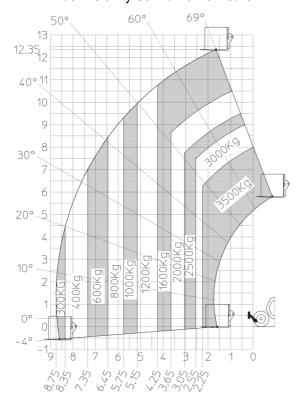

|                                                          |

## MT 1335 H 100D ST5 - Dimensional drawing







## MT 1335 H 100D ST5 - Load chart

## Machine on tyres with forks Metric



#### Machine on lowered stabilisers with forks Metric







#### **Head Office**

B.P. 249 - 430 rue de l'Aubinière 44150 Ancenis Cedex - France Tel: +33 (0)2 40 09 10 11 - Fax: +33 (0)2 40 09 10 97 www.manitou.com



This publication provides a description of the configuration versions and options for Manitou products, which may differ for equipment. The equipment presented in this brochure may be part of a series, as an option, or it may not be available, depending on the versions. Manitou reserves the right, at any time and without notice, to amend the specifications described and represented. The specifications provided do not bind the manufacturer. For more details, please contact your Manitou agent. This is not a contractually binding document. The presentation of the products is