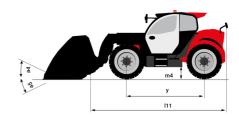

|                                                          |

## MT 1335 H 100D ST5 - Dimensional drawing







## MT 1335 H 100D ST5 - Load chart

## Machine on tyres with forks Metric



#### Machine on lowered stabilisers with forks Metric







#### **Head Office**

B.P. 249 - 430 rue de l'Aubinière 44150 Ancenis Cedex - France Tel: +33 (0)2 40 09 10 11 - Fax: +33 (0)2 40 09 10 97 www.manitou.com



This publication provides a description of the configuration versions and options for Manitou products, which may differ for equipment. The equipment presented in this brochure may be part of a series, as an option, or it may not be available, depending on the versions. Manitou reserves the right, at any time and without notice, to amend the specifications described and represented. The specifications provided do not bind the manufacturer. For more details, please contact your Manitou agent. This