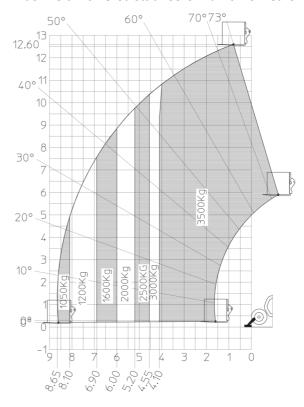

| < 2.50 m/s <sup>2</sup>                                  |
|                                             |                                                          |
| Miscellaneous                               |                                                          |
|                                             | 2/2                                                      |
| Steering wheels (front / rear)              | 2/2<br>2/2                                               |
|                                             |                                                          |

## MT 1335 H 100D ST5 - Dimensional drawing







## MT 1335 H 100D ST5 - Load chart

## Machine on tyres with forks Metric



#### Machine on lowered stabilisers with forks Metric







#### **Head Office**

B.P. 249 - 430 rue de l'Aubinière 44150 Ancenis Cedex - France Tel: +33 (0)2 40 09 10 11 - Fax: +33 (0)2 40 09 10 97 www.manitou.com



This publication provides a description of the configuration versions and options for Manitou products, which may differ for equipment. The equipment presented in this brochure may be part of a series, as an option, or it may not be available, depending on the versions. Manitou reserves the right, at any time and without notice, to amend the specifications described and represented. The specifications provided do not bind the manufacturer. For more details, please contact your Manitou agent. This is not a contractually binding document. The presentation of the products is not contractually binding. List of specifications non-exh