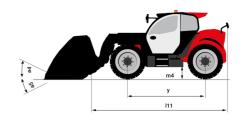

## MT 1335 H 100D ST5 - Load chart

## Machine on tyres with forks Metric

#### Machine on lowered stabilisers with forks Metric