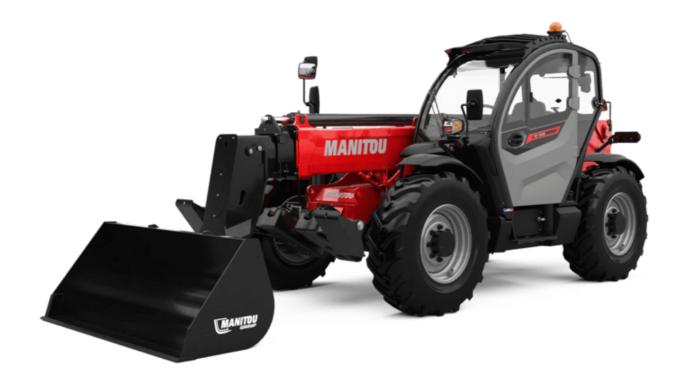

Technical sheet:

# MT 1335 H 100D ST5

|                                             | MT 1335 H 100D ST5 Created on 06 May 2024 at 09:38:31 UT |
|---------------------------------------------|----------------------------------------------------------|
| Capacities                                  | Metric                                                   |
| Max. capacity                               | 3500 kg                                                  |
| Max. lifting height                         | 12.60 m                                                  |
| Max. outreach                               | 8.65 m                                                   |
| Breakout force with bucket                  | 7400 daN                                                 |
| Weight and dimensions                       |                                                          |
| Overall length to carriage                  | I11 5.72 m                                               |
| Length to face of forks                     | 12 5.72 m                                                |
| Overall length (with forks)                 | l1 6.92 m                                                |
| Overall width                               | b1 2.28 m                                                |
| Overall height                              | h17 2.48 m                                               |
| Wheelbase                                   | y 2.80 m                                                 |
| Ground clearance                            | m4 0.42 m                                                |
| Overall cab width                           | b4 0.95 m                                                |
| Tilt-up angle                               | a4 13 °                                                  |
| Tilt-down angle                             | a5 114 °                                                 |
| External turning radius                     | Wa3 3.78 m                                               |
| External turning radius (over tyres)        | Wa1 3.78 m                                               |
| Unladen weight (with forks)                 | 9470 kg                                                  |
| Overall weight                              | 9470 kg                                                  |
| Tires type                                  | Pneumatic                                                |
| Standard tires                              | Alliance 400/80 - 24 - 162A8                             |
| Forks length / width / section              | 1/e/s 1200 mm x 100 mm / 50 mm                           |
|                                             | 17 e / S 1200 IIIII X 100 IIIII / 30 IIIIII              |
| Performances                                | 10.20 •                                                  |
| Lifting                                     | 10.30 s                                                  |
| Lowering                                    | 9.60 s                                                   |
| Extension                                   | 14.70 s                                                  |
| Retraction                                  | 9.90 s                                                   |
| Crowd                                       | 3.20 s                                                   |
| Dump                                        | 3.80 s                                                   |
| Engine                                      |                                                          |
| Engine brand                                | Deutz                                                    |
| Engine norm                                 | Stage V                                                  |
| Engine model                                | TCD 3.6L                                                 |
| Number of cylinders / Capacity of cylinders | 4 - 3621 cm³                                             |
| I.C. Engine power rating - Power            | 100 Hp / 74.40 kW                                        |
| Max. torque / Engine rotation               | 410 Nm @ 1600 rpm                                        |
| Drawbar pull (Laden)                        | 6900 daN                                                 |
| Electric circuit                            |                                                          |
| 12V Battery capacity                        | 110 Ah                                                   |
| Transmission                                |                                                          |
| Transmission type                           | Hydrostatic                                              |
| Number of gears (forward / reverse)         | 2/2                                                      |
| Max. travel speed                           | 24.90 km/h                                               |
| Parking brake                               | Automatic parking brake                                  |
| Service brake                               | Hydraulic servo brake                                    |
| Hydraulics                                  |                                                          |
| Hydraulic pump type                         | Axial piston                                             |
| Hydraulic Pressure                          | 270 bar                                                  |
| Tank capacities                             |                                                          |
| Engine oil                                  | 8.50 l                                                   |
| Hydraulic oil                               | 153 I                                                    |
| Fuel tank                                   | 137 l                                                    |
| Noise and vibration                         |                                                          |
| Noise at driving position (LpA)             | 77 dB                                                    |
| Noise to environment (LwA)                  | 104 dB                                                   |
| Vibration on hands/arms                     | < 2.50 m/s <sup>2</sup>                                  |
|                                             |                                                          |
| Miscellaneous                               |                                                          |
|                                             | 2/2                                                      |
| Steering wheels (front / rear)              | 2/2<br>2/2                                               |
|                                             |                                                          |