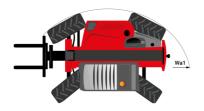

## MT 1335 H 100D ST5 - Dimensional drawing

# MT 1335 H 100D ST5

|                                             | MT 1335 H 100D ST5 Created on 06 May 2024 at 09:38:31 UT |
|---------------------------------------------|----------------------------------------------------------|
| Capacities                                  | Metric                                                   |
| Max. capacity                               | 3500 kg                                                  |
| Max. lifting height                         | 12.60 m                                                  |
| Max. outreach                               | 8.65 m                                                   |
| Breakout force with bucket                  | 7400 daN                                                 |
| Weight and dimensions                       |                                                          |
| Overall length to carriage                  | I11 5.72 m                                               |
| Length to face of forks                     | 12 5.72 m                                                |
| Overall length (with forks)                 | l1 6.92 m                                                |
| Overall width                               | b1 2.28 m                                                |
| Overall height                              | h17 2.48 m                                               |
| Wheelbase                                   | y 2.80 m                                                 |
| Ground clearance                            | m4 0.42 m                                                |
| Overall cab width                           | b4 0.95 m                                                |
| Tilt-up angle                               | a4 13 °                                                  |
| Tilt-down angle                             | a5 114 °                                                 |
| External turning radius                     | Wa3 3.78 m                                               |
| External turning radius (over tyres)        | Wa1 3.78 m                                               |
| Unladen weight (with forks)                 | 9470 kg                                                  |
| Overall weight                              | 9470 kg                                                  |
| Tires type                                  | Pneumatic                                                |
| Standard tires                              | Alliance 400/80 - 24 - 162A8                             |
| Forks length / width / section              | 1/e/s 1200 mm x 100 mm / 50 mm                           |
|                                             | 17 e / S 1200 IIIII X 100 IIIII / 30 IIIIII              |
| Performances                                | 10.20 •                                                  |
| Lifting                                     | 10.30 s                                                  |
| Lowering                                    | 9.60 s                                                   |
| Extension                                   | 14.70 s                                                  |
| Retraction                                  | 9.90 s                                                   |
| Crowd                                       | 3.20 s                                                   |
| Dump                                        | 3.80 s                                                   |
| Engine                                      |                                                          |
| Engine brand                                | Deutz                                                    |
| Engine norm                                 | Stage V                                                  |
| Engine model                                | TCD 3.6L                                                 |
| Number of cylinders / Capacity of cylinders | 4 - 3621 cm³                                             |
| I.C. Engine power rating - Power            | 100 Hp / 74.40 kW                                        |
| Max. torque / Engine rotation               | 410 Nm @ 1600 rpm                                        |
| Drawbar pull (Laden)                        | 6900 daN                                                 |
| Electric circuit                            |                                                          |
| 12V Battery capacity                        | 110 Ah                                                   |
| Transmission                                |                                                          |
| Transmission type                           | Hydrostatic                                              |
| Number of gears (forward / reverse)         | 2/2                                                      |
| Max. travel speed                           | 24.90 km/h                                               |
| Parking brake                               | Automatic parking brake                                  |
| Service brake                               | Hydraulic servo brake                                    |
| Hydraulics                                  |                                                          |
| Hydraulic pump type                         | Axial piston                                             |
| Hydraulic Pressure                          | 270 bar                                                  |
| Tank capacities                             |                                                          |
| Engine oil                                  | 8.50 l                                                   |
| Hydraulic oil                               | 153 I                                                    |
| Fuel tank                                   | 137 l                                                    |
| Noise and vibration                         |                                                          |
| Noise at driving position (LpA)             | 77 dB                                                    |
| Noise to environment (LwA)                  | 104 dB                                                   |
| Vibration on hands/arms                     | < 2.50 m/s <sup>2</sup>                                  |
|                                             |                                                          |
| Miscellaneous                               |                                                          |
|                                             | 2/2                                                      |
| Steering wheels (front / rear)              | 2/2<br>2/2                                               |
|                                             |                                                          |