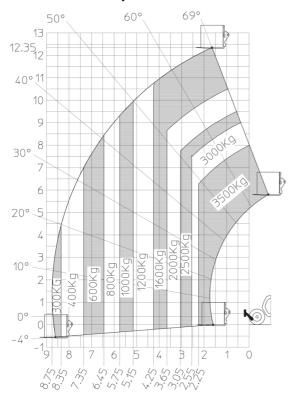

|
| Vibration on hands/arms                     | < 2.50 m/s <sup>2</sup>                                  |
|                                             |                                                          |
| Miscellaneous                               |                                                          |
|                                             | 2/2                                                      |
| Steering wheels (front / rear)              | 2/2<br>2/2                                               |
|                                             |                                                          |

## MT 1335 H 100D ST5 - Dimensional drawing







## MT 1335 H 100D ST5 - Load chart

## Machine on tyres with forks Metric



#### Machine on lowered stabilisers with forks Metric







#### **Head Office**

B.P. 249 - 430 rue de l'Aubinière 44150 Ancenis Cedex - France Tel: +33 (0)2 40 09 10 11 - Fax: +33 (0)2 40 09 10 97 www.manitou.com



This publication provides a description of the configuration versions and options for Manitou products, which may differ for equipment. The equipment presented in this brochure may be part of a series, as an option, or it may not be available, depending on the versions. Manitou reserves the right, at any time and without notice, to amend the specifications described and represented. The specifications provided do not bind the manufacturer. For more details, please contact your Manitou agent. This is not a contractually binding document. The presentation of the products is