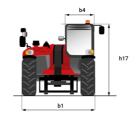

## MT 1335 H 100D ST5 - Dimensional drawing

# MT 1335 H 100D ST5

|                                             | MT 1335 H 100D ST5 Created on 06 May 2024 at 09:38:31 UT |
|---------------------------------------------|----------------------------------------------------------|
| Capacities                                  | Metric                                                   |
| Max. capacity                               | 3500 kg                                                  |
| Max. lifting height                         | 12.60 m                                                  |
| Max. outreach                               | 8.65 m                                                   |
| Breakout force with bucket                  | 7400 daN                                                 |
| Weight and dimensions                       |                                                          |
| Overall length to carriage                  | I11 5.72 m                                               |
| Length to face of forks                     | 12 5.72 m                                                |
| Overall length (with forks)                 | l1 6.92 m                                                |
| Overall width                               | b1 2.28 m                                                |
| Overall height                              | h17 2.48 m                                               |
| Wheelbase                                   | y 2.80 m                                                 |
| Ground clearance                            | m4 0.42 m                                                |
| Overall cab width                           | b4 0.95 m                                                |
| Tilt-up angle                               | a4 13 °                                                  |
| Tilt-down angle                             | a5 114 °                                                 |
| External turning radius                     | Wa3 3.78 m                                               |
| External turning radius (over tyres)        | Wa1 3.78 m                                               |
| Unladen weight (with forks)                 | 9470 kg                                                  |
| Overall weight                              | 9470 kg                                                  |
| Tires type                                  | Pneumatic                                                |
| Standard tires                              | Alliance 400/80 - 24 - 162A8                             |
| Forks length / width / section              | 1/e/s 1200 mm x 100 mm / 50 mm                           |
|                                             | 17 e / S 1200 IIIII X 100 IIIII / 30 IIIIII              |
| Performances                                | 10.20 •                                                  |
| Lifting                                     | 10.30 s                                                  |
| Lowering                                    | 9.60 s                                                   |
| Extension                                   | 14.70 s                                                  |
| Retraction                                  | 9.90 s                                                   |
| Crowd                                       | 3.20 s                                                   |
| Dump                                        | 3.80 s                                                   |
| Engine                                      |                                                          |
| Engine brand                                | Deutz                                                    |
| Engine norm                                 | Stage V                                                  |
| Engine model                                | TCD 3.6L                                                 |
| Number of cylinders / Capacity of cylinders | 4 - 3621 cm³                                             |
| I.C. Engine power rating - Power            | 100 Hp / 74.40 kW                                        |
| Max. torque / Engine rotation               | 410 Nm @ 1600 rpm                                        |
| Drawbar pull (Laden)                        | 6900 daN                                                 |
| Electric circuit                            |                                                          |
| 12V Battery capacity                        | 110 Ah                                                   |
| Transmission                                |                                                          |
| Transmission type                           | Hydrostatic                                              |
| Number of gears (forward / reverse)         | 2/2                                                      |
| Max. travel speed                           | 24.90 km/h                                               |
| Parking brake                               | Automatic parking brake                                  |
| Service brake                               | Hydraulic servo brake                                    |
| Hydraulics                                  |                                                          |
| Hydraulic pump type                         | Axial piston                                             |
| Hydraulic Pressure                          | 270 bar                                                  |
| Tank capacities                             |                                                          |
| Engine oil                                  | 8.50 l                                                   |
| Hydraulic oil                               | 153 I                                                    |
| Fuel tank                                   | 137 l                                                    |
| Noise and vibration                         |                                                          |
| Noise at driving position (LpA)             | 77 dB                                                    |
| Noise to environment (LwA)                  | 104 dB                                                   |
| Vibration on hands/arms                     | < 2.50 m/s <sup>2</sup>                                  |
|                                             |                                                          |
| Miscellaneous                               |                                                          |
|                                             | 2/2                                                      |
| Steering wheels (front / rear)              | 2/2<br>2/2                                               |
|                                             |                                                          |