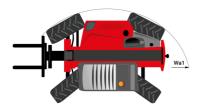

# MT 1335 HA 100D ST5

|                                                | MT 1335 HA 100D ST5 Created on August 12, 2025 at 6:55 PM |
|------------------------------------------------|-----------------------------------------------------------|
| Capacities                                     | Metric                                                    |
| Max. capacity                                  | 3500 kg                                                   |
| Max. lifting height                            | 12.60 m                                                   |
| Maximum outreach                               | 8.65 m                                                    |
| Breakout force with bucket                     | 7400 daN                                                  |
| Weight and dimensions                          | /400 daiv                                                 |
| -                                              | 111 5.70 m                                                |
| Overall length to carriage                     | l11 5.72 m                                                |
| Overall length (with forks)                    | l1 6.92 m                                                 |
| Overall width                                  | b1 2.28 m                                                 |
| Overall height                                 | h17 2.48 m                                                |
| Wheelbase                                      | y 2.80 m                                                  |
| Ground clearance                               | m4 0.42 m                                                 |
| Overall cab width                              | b4 0.95 m                                                 |
| Tilt-up angle                                  | a4 13 °                                                   |
| Tilt-down angle                                | a5 114°                                                   |
| External turning radius (over tyres)           | Wa1 3.78 m                                                |
| Overall weight                                 | 9470 kg                                                   |
| Tires type                                     | Inflatable                                                |
| Standard tires                                 | Alliance 400/80 - 24 - 162A8                              |
|                                                | I / e / s 1200 mm x 100 mm x 50 mm                        |
| Forks length / width / section                 | 17 e 7 s 1200 mm x 100 mm x 50 mm                         |
| Performances                                   | 40.00                                                     |
| Lifting                                        | 10.30 s                                                   |
| Lowering                                       | 9.60 s                                                    |
| Extension                                      | 14.70 s                                                   |
| Retraction                                     | 9.90 s                                                    |
| Crowd                                          | 3.20 s                                                    |
| Dump                                           | 3.80 s                                                    |
| Engine                                         |                                                           |
| Engine brand                                   | Deutz                                                     |
| Engine norm                                    | Stage V                                                   |
| Engine model                                   | TCD 3.6L                                                  |
| Number of cylinders / Capacity of cylinders    | 4 - 3621 cm³                                              |
| I.C. Engine power rating - Power               | 100 Hp / 74.40 kW                                         |
| Max. torque / Engine rotation                  |                                                           |
|                                                | 410 Nm @ 1600 rpm                                         |
| Drawbar pull (Laden)                           | 6900 daN                                                  |
| HVO validated (according to EN 15940 standard) | Yes                                                       |
| Electric circuit                               |                                                           |
| 12V Battery capacity                           | 180 Ah                                                    |
| Transmission                                   |                                                           |
| Transmission type                              | Hydrostatic                                               |
| Number of gears (forward / reverse)            | 2/2                                                       |
| Max. travel speed                              | 24.90 km/h                                                |
| Parking brake                                  | Automatic parking brake                                   |
| Service brake                                  | Hydraulic servo brake                                     |
| Hydraulics                                     |                                                           |
| Hydraulic pump type                            | Axial piston                                              |
| Hydraulic Pressure                             | 270 bar                                                   |
| Tank capacities                                | 270 001                                                   |
| Engine oil                                     | 8.50                                                      |
| •                                              |                                                           |
| Hydraulic oil                                  | 153                                                       |
| Fuel tank                                      | 137                                                       |
| Noise and vibration                            |                                                           |
| Noise at driving position (LpA)                | 77 dB                                                     |
| Noise to environment (LwA)                     | 104 dB                                                    |
| Vibration on hands/arms                        | < 2.50 m/s <sup>2</sup>                                   |
| Miscellaneous                                  |                                                           |
| Steering wheels (front / rear)                 | 2/2                                                       |
| Drive wheels (front / rear)                    | 2/2                                                       |
| Safety / Cab certification                     | Standard EN 15000 / Cabin ROPS - FOPS level               |
| Controls                                       | JSM                                                       |
|                                                |                                                           |

## MT 1335 HA 100D ST5 - Dimensional drawing