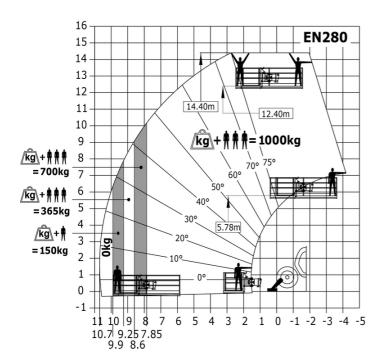

|
| Steering wheels (front / rear)                 | 2/2                                                       |
| Drive wheels (front / rear)                    | 2/2                                                       |
| Safety / Cab certification                     | Standard EN 15000 / Cabin ROPS - FOPS level               |
| Controls                                       | JSM                                                       |
|                                                |                                                           |

## MT 1335 HA 100D ST5 - Dimensional drawing







## MT 1335 HA 100D ST5 - Load chart

## Machine on tires with forks Metric



## Machine on lowered stabilisers with forks Metric



#### Machine with Man basket - Metric







#### **Head Office**

B.P. 249 - 430 rue de l'Aubinière 44150 Ancenis Cedex - France Tel: +33 (0)2 40 09 10 11 - Fax: +33 (0)2 40 09 10 97 www.manitou.com



This publication provides a description of the configuration versions and options for Manitou products, which may differ for equipment. The equipment presented in this brochure may be part of a series, as an option, or it may not be available, depending on the versions. Manitou reserves the right, at any time and without notice, to amend the specifications described and represented. The specifications provided do not bind the manufacturer. For more details, please contact your Manitou agent. This is not a contractually binding document. The presentation of the products is not contractually binding. List of specifications non-exh