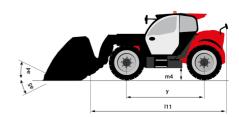

# MT 1335 HA 100D ST5

|                                                | MT 1335 HA 100D ST5 Created on August 12, 2025 at 6:55 PM |
|------------------------------------------------|-----------------------------------------------------------|
| Capacities                                     | Metric                                                    |
| Max. capacity                                  | 3500 kg                                                   |
| Max. lifting height                            | 12.60 m                                                   |
| Maximum outreach                               | 8.65 m                                                    |
| Breakout force with bucket                     | 7400 daN                                                  |
| Weight and dimensions                          | /400 daiv                                                 |
| -                                              | 111 5.70 m                                                |
| Overall length to carriage                     | l11 5.72 m                                                |
| Overall length (with forks)                    | l1 6.92 m                                                 |
| Overall width                                  | b1 2.28 m                                                 |
| Overall height                                 | h17 2.48 m                                                |
| Wheelbase                                      | y 2.80 m                                                  |
| Ground clearance                               | m4 0.42 m                                                 |
| Overall cab width                              | b4 0.95 m                                                 |
| Tilt-up angle                                  | a4 13 °                                                   |
| Tilt-down angle                                | a5 114°                                                   |
| External turning radius (over tyres)           | Wa1 3.78 m                                                |
| Overall weight                                 | 9470 kg                                                   |
| Tires type                                     | Inflatable                                                |
| Standard tires                                 | Alliance 400/80 - 24 - 162A8                              |
|                                                | I / e / s 1200 mm x 100 mm x 50 mm                        |
| Forks length / width / section                 | 17 e 7 s 1200 mm x 100 mm x 50 mm                         |
| Performances                                   | 40.00                                                     |
| Lifting                                        | 10.30 s                                                   |
| Lowering                                       | 9.60 s                                                    |
| Extension                                      | 14.70 s                                                   |
| Retraction                                     | 9.90 s                                                    |
| Crowd                                          | 3.20 s                                                    |
| Dump                                           | 3.80 s                                                    |
| Engine                                         |                                                           |
| Engine brand                                   | Deutz                                                     |
| Engine norm                                    | Stage V                                                   |
| Engine model                                   | TCD 3.6L                                                  |
| Number of cylinders / Capacity of cylinders    | 4 - 3621 cm³                                              |
| I.C. Engine power rating - Power               | 100 Hp / 74.40 kW                                         |
| Max. torque / Engine rotation                  |                                                           |
|                                                | 410 Nm @ 1600 rpm                                         |
| Drawbar pull (Laden)                           | 6900 daN                                                  |
| HVO validated (according to EN 15940 standard) | Yes                                                       |
| Electric circuit                               |                                                           |
| 12V Battery capacity                           | 180 Ah                                                    |
| Transmission                                   |                                                           |
| Transmission type                              | Hydrostatic                                               |
| Number of gears (forward / reverse)            | 2/2                                                       |
| Max. travel speed                              | 24.90 km/h                                                |
| Parking brake                                  | Automatic parking brake                                   |
| Service brake                                  | Hydraulic servo brake                                     |
| Hydraulics                                     |                                                           |
| Hydraulic pump type                            | Axial piston                                              |
| Hydraulic Pressure                             | 270 bar                                                   |
| Tank capacities                                | 270 001                                                   |
| Engine oil                                     | 8.50                                                      |
| •                                              |                                                           |
| Hydraulic oil                                  | 153                                                       |
| Fuel tank                                      | 137                                                       |
| Noise and vibration                            |                                                           |
| Noise at driving position (LpA)                | 77 dB                                                     |
| Noise to environment (LwA)                     | 104 dB                                                    |
| Vibration on hands/arms                        | < 2.50 m/s <sup>2</sup>                                   |
| Miscellaneous                                  |                                                           |
| Steering wheels (front / rear)                 | 2/2                                                       |
| Drive wheels (front / rear)                    | 2/2                                                       |
| Safety / Cab certification                     | Standard EN 15000 / Cabin ROPS - FOPS level               |
| Controls                                       | JSM                                                       |
|                                                |                                                           |

## MT 1335 HA 100D ST5 - Load chart

## Machine on tires with forks Metric

## Machine on lowered stabilisers with forks Metric