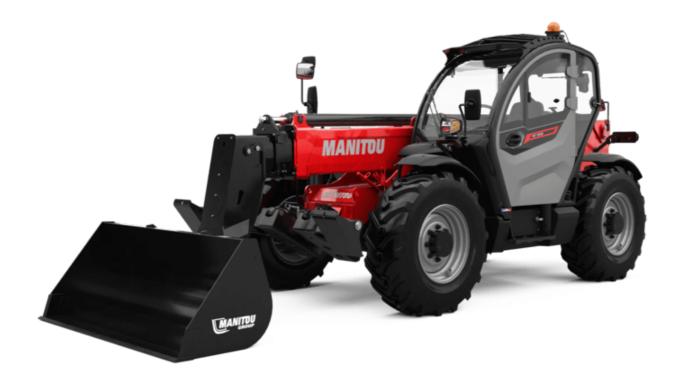

# MT 1335 HA 100D ST5

|                                                | MT 1335 HA 100D ST5 Created on August 12, 2025 at 6:55 PM |
|------------------------------------------------|-----------------------------------------------------------|
| Capacities                                     | Metric                                                    |
| Max. capacity                                  | 3500 kg                                                   |
| Max. lifting height                            | 12.60 m                                                   |
| Maximum outreach                               | 8.65 m                                                    |
| Breakout force with bucket                     | 7400 daN                                                  |
| Weight and dimensions                          | /400 daiv                                                 |
| -                                              | 111 5.70 m                                                |
| Overall length to carriage                     | l11 5.72 m                                                |
| Overall length (with forks)                    | l1 6.92 m                                                 |
| Overall width                                  | b1 2.28 m                                                 |
| Overall height                                 | h17 2.48 m                                                |
| Wheelbase                                      | y 2.80 m                                                  |
| Ground clearance                               | m4 0.42 m                                                 |
| Overall cab width                              | b4 0.95 m                                                 |
| Tilt-up angle                                  | a4 13 °                                                   |
| Tilt-down angle                                | a5 114°                                                   |
| External turning radius (over tyres)           | Wa1 3.78 m                                                |
| Overall weight                                 | 9470 kg                                                   |
| Tires type                                     | Inflatable                                                |
| Standard tires                                 | Alliance 400/80 - 24 - 162A8                              |
|                                                | I / e / s 1200 mm x 100 mm x 50 mm                        |
| Forks length / width / section                 | 17 e 7 s 1200 mm x 100 mm x 50 mm                         |
| Performances                                   | 40.00                                                     |
| Lifting                                        | 10.30 s                                                   |
| Lowering                                       | 9.60 s                                                    |
| Extension                                      | 14.70 s                                                   |
| Retraction                                     | 9.90 s                                                    |
| Crowd                                          | 3.20 s                                                    |
| Dump                                           | 3.80 s                                                    |
| Engine                                         |                                                           |
| Engine brand                                   | Deutz                                                     |
| Engine norm                                    | Stage V                                                   |
| Engine model                                   | TCD 3.6L                                                  |
| Number of cylinders / Capacity of cylinders    | 4 - 3621 cm³                                              |
| I.C. Engine power rating - Power               | 100 Hp / 74.40 kW                                         |
| Max. torque / Engine rotation                  |                                                           |
|                                                | 410 Nm @ 1600 rpm                                         |
| Drawbar pull (Laden)                           | 6900 daN                                                  |
| HVO validated (according to EN 15940 standard) | Yes                                                       |
| Electric circuit                               |                                                           |
| 12V Battery capacity                           | 180 Ah                                                    |
| Transmission                                   |                                                           |
| Transmission type                              | Hydrostatic                                               |
| Number of gears (forward / reverse)            | 2/2                                                       |
| Max. travel speed                              | 24.90 km/h                                                |
| Parking brake                                  | Automatic parking brake                                   |
| Service brake                                  | Hydraulic servo brake                                     |
| Hydraulics                                     |                                                           |
| Hydraulic pump type                            | Axial piston                                              |
| Hydraulic Pressure                             | 270 bar                                                   |
| Tank capacities                                | 270 001                                                   |
| Engine oil                                     | 8.50                                                      |
| •                                              |                                                           |
| Hydraulic oil                                  | 153                                                       |
| Fuel tank                                      | 137                                                       |
| Noise and vibration                            |                                                           |
| Noise at driving position (LpA)                | 77 dB                                                     |
| Noise to environment (LwA)                     | 104 dB                                                    |
| Vibration on hands/arms                        | < 2.50 m/s <sup>2</sup>                                   |
| Miscellaneous                                  |                                                           |
| Steering wheels (front / rear)                 | 2/2                                                       |
| Drive wheels (front / rear)                    | 2/2                                                       |
| Safety / Cab certification                     | Standard EN 15000 / Cabin ROPS - FOPS level               |
| Controls                                       | JSM                                                       |
|                                                |                                                           |