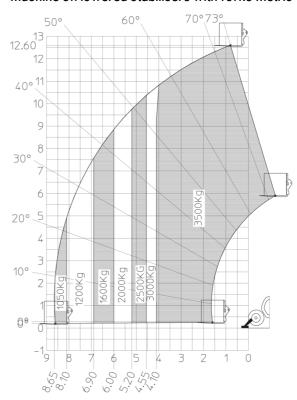

## MT 1335 HA 100D ST5 - Load chart

## Machine on lowered stabilisers with forks Metric