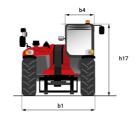

# MT 1335 HA 100D ST5

|                                                | MT 1335 HA 100D ST5 Created on August 12, 2025 at 6:55 PM |
|------------------------------------------------|-----------------------------------------------------------|
| Capacities                                     | Metric                                                    |
| Max. capacity                                  | 3500 kg                                                   |
| Max. lifting height                            | 12.60 m                                                   |
| Maximum outreach                               | 8.65 m                                                    |
| Breakout force with bucket                     | 7400 daN                                                  |
| Weight and dimensions                          | /400 daiv                                                 |
| -                                              | 111 5.70 m                                                |
| Overall length to carriage                     | l11 5.72 m                                                |
| Overall length (with forks)                    | l1 6.92 m                                                 |
| Overall width                                  | b1 2.28 m                                                 |
| Overall height                                 | h17 2.48 m                                                |
| Wheelbase                                      | y 2.80 m                                                  |
| Ground clearance                               | m4 0.42 m                                                 |
| Overall cab width                              | b4 0.95 m                                                 |
| Tilt-up angle                                  | a4 13 °                                                   |
| Tilt-down angle                                | a5 114°                                                   |
| External turning radius (over tyres)           | Wa1 3.78 m                                                |
| Overall weight                                 | 9470 kg                                                   |
| Tires type                                     | Inflatable                                                |
| Standard tires                                 | Alliance 400/80 - 24 - 162A8                              |
|                                                | I / e / s 1200 mm x 100 mm x 50 mm                        |
| Forks length / width / section                 | 17 e 7 s 1200 mm x 100 mm x 50 mm                         |
| Performances                                   | 40.00                                                     |
| Lifting                                        | 10.30 s                                                   |
| Lowering                                       | 9.60 s                                                    |
| Extension                                      | 14.70 s                                                   |
| Retraction                                     | 9.90 s                                                    |
| Crowd                                          | 3.20 s                                                    |
| Dump                                           | 3.80 s                                                    |
| Engine                                         |                                                           |
| Engine brand                                   | Deutz                                                     |
| Engine norm                                    | Stage V                                                   |
| Engine model                                   | TCD 3.6L                                                  |
| Number of cylinders / Capacity of cylinders    | 4 - 3621 cm³                                              |
| I.C. Engine power rating - Power               | 100 Hp / 74.40 kW                                         |
| Max. torque / Engine rotation                  |                                                           |
|                                                | 410 Nm @ 1600 rpm                                         |
| Drawbar pull (Laden)                           | 6900 daN                                                  |
| HVO validated (according to EN 15940 standard) | Yes                                                       |
| Electric circuit                               |                                                           |
| 12V Battery capacity                           | 180 Ah                                                    |
| Transmission                                   |                                                           |
| Transmission type                              | Hydrostatic                                               |
| Number of gears (forward / reverse)            | 2/2                                                       |
| Max. travel speed                              | 24.90 km/h                                                |
| Parking brake                                  | Automatic parking brake                                   |
| Service brake                                  | Hydraulic servo brake                                     |
| Hydraulics                                     |                                                           |
| Hydraulic pump type                            | Axial piston                                              |
| Hydraulic Pressure                             | 270 bar                                                   |
| Tank capacities                                | 270 001                                                   |
| Engine oil                                     | 8.50                                                      |
| •                                              |                                                           |
| Hydraulic oil                                  | 153                                                       |
| Fuel tank                                      | 137                                                       |
| Noise and vibration                            |                                                           |
| Noise at driving position (LpA)                | 77 dB                                                     |
| Noise to environment (LwA)                     | 104 dB                                                    |
| Vibration on hands/arms                        | < 2.50 m/s <sup>2</sup>                                   |
| Miscellaneous                                  |                                                           |
| Steering wheels (front / rear)                 | 2/2                                                       |
| Drive wheels (front / rear)                    | 2/2                                                       |
| Safety / Cab certification                     | Standard EN 15000 / Cabin ROPS - FOPS level               |
| Controls                                       | JSM                                                       |
|                                                |                                                           |

## MT 1335 HA 100D ST5 - Dimensional drawing