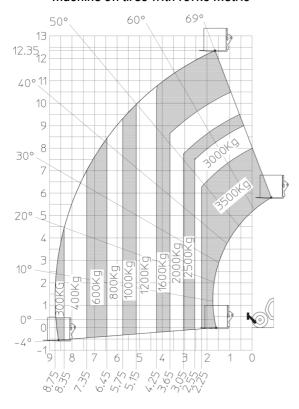

|
| Miscellaneous                                  |                                                           |
| Steering wheels (front / rear)                 | 2/2                                                       |
| Drive wheels (front / rear)                    | 2/2                                                       |
| Safety / Cab certification                     | Standard EN 15000 / Cabin ROPS - FOPS level               |
| Controls                                       | JSM                                                       |
|                                                |                                                           |

## MT 1335 HA 100D ST5 - Dimensional drawing







## MT 1335 HA 100D ST5 - Load chart

## Machine on tires with forks Metric



## Machine on lowered stabilisers with forks Metric



#### Machine with Man basket - Metric







#### **Head Office**

B.P. 249 - 430 rue de l'Aubinière 44150 Ancenis Cedex - France Tel: +33 (0)2 40 09 10 11 - Fax: +33 (0)2 40 09 10 97 www.manitou.com



This publication provides a description of the configuration versions and options for Manitou products, which may differ for equipment. The equipment presented in this brochure may be part of a series, as an option, or it may not be available, depending on the versions. Manitou reserves the right, at any time and without notice, to amend the specifications described and represented. The specifications provided do not bind the manufacturer. For more details, please contact your Manitou agent. This is not a contractually binding documen