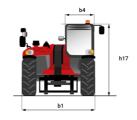

# MT 1335 HA 100D ST5

|                                                | MT 1335 HA 100D ST5 Created on August 12, 2025 at 1:23 PM U |
|------------------------------------------------|-------------------------------------------------------------|
| Capacities                                     | Metric                                                      |
| Max. capacity                                  | 3500 kg                                                     |
| Max. lifting height                            | 12.60 m                                                     |
| Maximum outreach                               | 8.65 m                                                      |
| Breakout force with bucket                     | 7400 daN                                                    |
| Weight and dimensions                          |                                                             |
| Overall length to carriage                     | I11 5.72 m                                                  |
| Overall length (with forks)                    | l1 6.92 m                                                   |
| Overall width                                  | b1 2.28 m                                                   |
| Overall height                                 | h17 2.48 m                                                  |
| Wheelbase                                      | y 2.80 m                                                    |
| Ground clearance                               | m4 0.42 m                                                   |
| Overall cab width                              | b4 0.95 m                                                   |
|                                                |                                                             |
| Tilt-up angle                                  |                                                             |
| Tilt-down angle                                | a5 114°                                                     |
| External turning radius (over tyres)           | Wa1 3.78 m                                                  |
| Overall weight                                 | 9470 kg                                                     |
| Tires type                                     | Inflatable                                                  |
| Standard tires                                 | Alliance 400/80 - 24 - 162A8                                |
| Forks length / width / section                 | I / e / s 1200 mm x 100 mm x 50 mm                          |
| Performances                                   |                                                             |
| Lifting                                        | 10.30 s                                                     |
| Lowering                                       | 9.60 s                                                      |
| Extension                                      | 14.70 s                                                     |
| Retraction                                     | 9.90 s                                                      |
| Crowd                                          | 3.20 s                                                      |
| Dump                                           | 3.80 s                                                      |
|                                                | 3.00 5                                                      |
| Engine                                         |                                                             |
| Engine brand                                   | Deutz                                                       |
| Engine norm                                    | Stage V                                                     |
| Engine model                                   | TCD 3.6L                                                    |
| Number of cylinders / Capacity of cylinders    | 4 - 3621 cm³                                                |
| I.C. Engine power rating - Power               | 100 Hp / 74.40 kW                                           |
| Max. torque / Engine rotation                  | 410 Nm @ 1600 rpm                                           |
| Drawbar pull (Laden)                           | 6900 daN                                                    |
| HVO validated (according to EN 15940 standard) | Yes                                                         |
| Electric circuit                               |                                                             |
| 12V Battery capacity                           | 180 Ah                                                      |
| Transmission                                   |                                                             |
| Transmission type                              | Hydrostatic                                                 |
| Number of gears (forward / reverse)            | 2/2                                                         |
| Max. travel speed                              | 24.90 km/h                                                  |
|                                                | Automatic parking brake                                     |
| Parking brake                                  |                                                             |
| Service brake                                  | Hydraulic servo brake                                       |
| Hydraulics                                     |                                                             |
| Hydraulic pump type                            | Axial piston                                                |
| Hydraulic Pressure                             | 270 bar                                                     |
| Tank capacities                                |                                                             |
| Engine oil                                     | 8.50 I                                                      |
| Hydraulic oil                                  | 153 l                                                       |
| Fuel tank                                      | 137 I                                                       |
| Noise and vibration                            |                                                             |
| Noise at driving position (LpA)                | 77 dB                                                       |
| Noise to environment (LwA)                     | 104 dB                                                      |
| Vibration on hands/arms                        | < 2.50 m/s <sup>2</sup>                                     |
| Miscellaneous                                  | × 2.00 m/ 3                                                 |
|                                                | 9.79                                                        |
| Steering wheels (front / rear)                 | 2/2                                                         |
| Drive wheels (front / rear)                    | 2/2                                                         |
| Safety / Cab certification                     | Standard EN 15000 / Cabin ROPS - FOPS level 2               |
| Controls                                       | JSM                                                         |

## MT 1335 HA 100D ST5 - Dimensional drawing