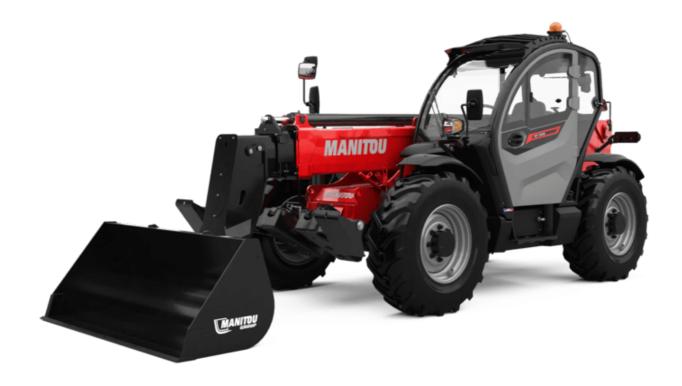

Technical sheet:

# MT 1335 HA 100D ST5

|                                                | MT 1335 HA 100D ST5 Created on August 12, 2025 at 1:23 PM U |
|------------------------------------------------|-------------------------------------------------------------|
| Capacities                                     | Metric                                                      |
| Max. capacity                                  | 3500 kg                                                     |
| Max. lifting height                            | 12.60 m                                                     |
| Maximum outreach                               | 8.65 m                                                      |
| Breakout force with bucket                     | 7400 daN                                                    |
| Weight and dimensions                          |                                                             |
| Overall length to carriage                     | I11 5.72 m                                                  |
| Overall length (with forks)                    | l1 6.92 m                                                   |
| Overall width                                  | b1 2.28 m                                                   |
| Overall height                                 | h17 2.48 m                                                  |
| Wheelbase                                      | y 2.80 m                                                    |
| Ground clearance                               | m4 0.42 m                                                   |
| Overall cab width                              | b4 0.95 m                                                   |
|                                                |                                                             |
| Tilt-up angle                                  |                                                             |
| Tilt-down angle                                | a5 114°                                                     |
| External turning radius (over tyres)           | Wa1 3.78 m                                                  |
| Overall weight                                 | 9470 kg                                                     |
| Tires type                                     | Inflatable                                                  |
| Standard tires                                 | Alliance 400/80 - 24 - 162A8                                |
| Forks length / width / section                 | I / e / s 1200 mm x 100 mm x 50 mm                          |
| Performances                                   |                                                             |
| Lifting                                        | 10.30 s                                                     |
| Lowering                                       | 9.60 s                                                      |
| Extension                                      | 14.70 s                                                     |
| Retraction                                     | 9.90 s                                                      |
| Crowd                                          | 3.20 s                                                      |
| Dump                                           | 3.80 s                                                      |
|                                                | 3.00 5                                                      |
| Engine                                         |                                                             |
| Engine brand                                   | Deutz                                                       |
| Engine norm                                    | Stage V                                                     |
| Engine model                                   | TCD 3.6L                                                    |
| Number of cylinders / Capacity of cylinders    | 4 - 3621 cm³                                                |
| I.C. Engine power rating - Power               | 100 Hp / 74.40 kW                                           |
| Max. torque / Engine rotation                  | 410 Nm @ 1600 rpm                                           |
| Drawbar pull (Laden)                           | 6900 daN                                                    |
| HVO validated (according to EN 15940 standard) | Yes                                                         |
| Electric circuit                               |                                                             |
| 12V Battery capacity                           | 180 Ah                                                      |
| Transmission                                   |                                                             |
| Transmission type                              | Hydrostatic                                                 |
| Number of gears (forward / reverse)            | 2/2                                                         |
| Max. travel speed                              | 24.90 km/h                                                  |
|                                                | Automatic parking brake                                     |
| Parking brake                                  |                                                             |
| Service brake                                  | Hydraulic servo brake                                       |
| Hydraulics                                     |                                                             |
| Hydraulic pump type                            | Axial piston                                                |
| Hydraulic Pressure                             | 270 bar                                                     |
| Tank capacities                                |                                                             |
| Engine oil                                     | 8.50 I                                                      |
| Hydraulic oil                                  | 153 l                                                       |
| Fuel tank                                      | 137 I                                                       |
| Noise and vibration                            |                                                             |
| Noise at driving position (LpA)                | 77 dB                                                       |
| Noise to environment (LwA)                     | 104 dB                                                      |
| Vibration on hands/arms                        | < 2.50 m/s <sup>2</sup>                                     |
| Miscellaneous                                  | × 2.00 m/ 3                                                 |
|                                                | 9.79                                                        |
| Steering wheels (front / rear)                 | 2/2                                                         |
| Drive wheels (front / rear)                    | 2/2                                                         |
| Safety / Cab certification                     | Standard EN 15000 / Cabin ROPS - FOPS level 2               |
| Controls                                       | JSM                                                         |