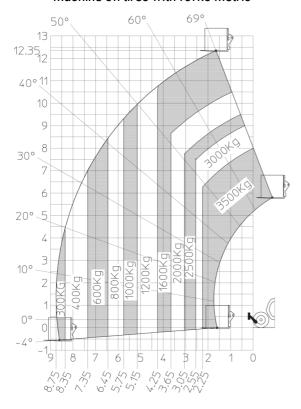

llaneous                                  | × 2.00 m/ 3                                                 |
|                                                | 9.79                                                        |
| Steering wheels (front / rear)                 | 2/2                                                         |
| Drive wheels (front / rear)                    | 2/2                                                         |
| Safety / Cab certification                     | Standard EN 15000 / Cabin ROPS - FOPS level 2               |
| Controls                                       | JSM                                                         |

## MT 1335 HA 100D ST5 - Dimensional drawing







## MT 1335 HA 100D ST5 - Load chart

## Machine on tires with forks Metric



## Machine on lowered stabilisers with forks Metric



#### Machine with Man basket - Metric







#### **Head Office**

B.P. 249 - 430 rue de l'Aubinière 44150 Ancenis Cedex - France Tel: +33 (0)2 40 09 10 11 - Fax: +33 (0)2 40 09 10 97 www.manitou.com



This publication provides a description of the configuration versions and options for Manitou products, which may differ for equipment. The equipment presented in this brochure may be part of a series, as an option, or it may not be available, depending on the versions. Manitou reserves the right, at any time and without notice, to amend the specifications described and represented. The specifications provided do not bind the manufacturer. For more details, please contact your Manitou agent. This is not a contractually binding documen