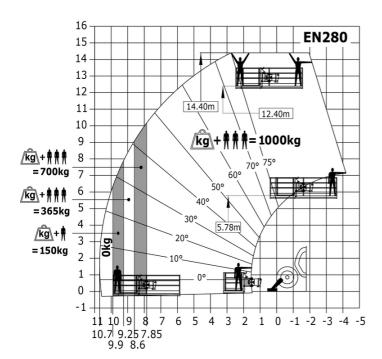

|
|                                                | 9.79                                                        |
| Steering wheels (front / rear)                 | 2/2                                                         |
| Drive wheels (front / rear)                    | 2/2                                                         |
| Safety / Cab certification                     | Standard EN 15000 / Cabin ROPS - FOPS level 2               |
| Controls                                       | JSM                                                         |

## MT 1335 HA 100D ST5 - Dimensional drawing







## MT 1335 HA 100D ST5 - Load chart

## Machine on tires with forks Metric



## Machine on lowered stabilisers with forks Metric



#### Machine with Man basket - Metric







#### **Head Office**

B.P. 249 - 430 rue de l'Aubinière 44150 Ancenis Cedex - France Tel: +33 (0)2 40 09 10 11 - Fax: +33 (0)2 40 09 10 97 www.manitou.com



This publication provides a description of the configuration versions and options for Manitou products, which may differ for equipment. The equipment presented in this brochure may be part of a series, as an option, or it may not be available, depending on the versions. Manitou reserves the right, at any time and without notice, to amend the specifications described and represented. The specifications provided do not bind the manufacturer. For more details, please contact your Manitou agent. This is not a contractually binding document. The presentation of the products is not contractually binding. List of specifications non-exh