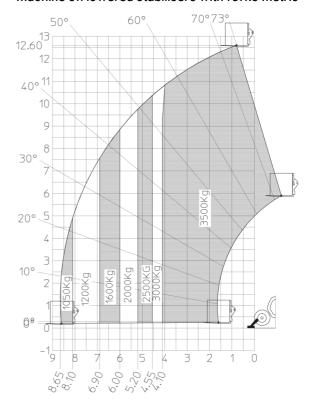

## MT 1335 HA 100D ST5 - Load chart

## Machine on lowered stabilisers with forks Metric