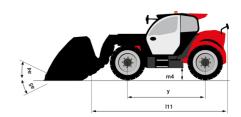

# MT 1335 HA 100D ST5

|                                                | MT 1335 HA 100D ST5 Created on August 12, 2025 at 1:23 PM U |
|------------------------------------------------|-------------------------------------------------------------|
| Capacities                                     | Metric                                                      |
| Max. capacity                                  | 3500 kg                                                     |
| Max. lifting height                            | 12.60 m                                                     |
| Maximum outreach                               | 8.65 m                                                      |
| Breakout force with bucket                     | 7400 daN                                                    |
| Weight and dimensions                          |                                                             |
| Overall length to carriage                     | I11 5.72 m                                                  |
| Overall length (with forks)                    | l1 6.92 m                                                   |
| Overall width                                  | b1 2.28 m                                                   |
| Overall height                                 | h17 2.48 m                                                  |
| Wheelbase                                      | y 2.80 m                                                    |
| Ground clearance                               | m4 0.42 m                                                   |
| Overall cab width                              | b4 0.95 m                                                   |
|                                                |                                                             |
| Tilt-up angle                                  |                                                             |
| Tilt-down angle                                | a5 114°                                                     |
| External turning radius (over tyres)           | Wa1 3.78 m                                                  |
| Overall weight                                 | 9470 kg                                                     |
| Tires type                                     | Inflatable                                                  |
| Standard tires                                 | Alliance 400/80 - 24 - 162A8                                |
| Forks length / width / section                 | I / e / s 1200 mm x 100 mm x 50 mm                          |
| Performances                                   |                                                             |
| Lifting                                        | 10.30 s                                                     |
| Lowering                                       | 9.60 s                                                      |
| Extension                                      | 14.70 s                                                     |
| Retraction                                     | 9.90 s                                                      |
| Crowd                                          | 3.20 s                                                      |
| Dump                                           | 3.80 s                                                      |
|                                                | 3.00 5                                                      |
| Engine                                         |                                                             |
| Engine brand                                   | Deutz                                                       |
| Engine norm                                    | Stage V                                                     |
| Engine model                                   | TCD 3.6L                                                    |
| Number of cylinders / Capacity of cylinders    | 4 - 3621 cm³                                                |
| I.C. Engine power rating - Power               | 100 Hp / 74.40 kW                                           |
| Max. torque / Engine rotation                  | 410 Nm @ 1600 rpm                                           |
| Drawbar pull (Laden)                           | 6900 daN                                                    |
| HVO validated (according to EN 15940 standard) | Yes                                                         |
| Electric circuit                               |                                                             |
| 12V Battery capacity                           | 180 Ah                                                      |
| Transmission                                   |                                                             |
| Transmission type                              | Hydrostatic                                                 |
| Number of gears (forward / reverse)            | 2/2                                                         |
| Max. travel speed                              | 24.90 km/h                                                  |
|                                                | Automatic parking brake                                     |
| Parking brake                                  |                                                             |
| Service brake                                  | Hydraulic servo brake                                       |
| Hydraulics                                     |                                                             |
| Hydraulic pump type                            | Axial piston                                                |
| Hydraulic Pressure                             | 270 bar                                                     |
| Tank capacities                                |                                                             |
| Engine oil                                     | 8.50 I                                                      |
| Hydraulic oil                                  | 153 l                                                       |
| Fuel tank                                      | 137 I                                                       |
| Noise and vibration                            |                                                             |
| Noise at driving position (LpA)                | 77 dB                                                       |
| Noise to environment (LwA)                     | 104 dB                                                      |
| Vibration on hands/arms                        | < 2.50 m/s <sup>2</sup>                                     |
| Miscellaneous                                  | × 2.00 m/ 3                                                 |
|                                                | 9.79                                                        |
| Steering wheels (front / rear)                 | 2/2                                                         |
| Drive wheels (front / rear)                    | 2/2                                                         |
| Safety / Cab certification                     | Standard EN 15000 / Cabin ROPS - FOPS level 2               |
| Controls                                       | JSM                                                         |

## MT 1335 HA 100D ST5 - Dimensional drawing