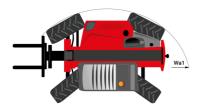

# MT 1335 HA 100D ST5

|                                                | MT 1335 HA 100D ST5 Created on August 12, 2025 at 1:23 PM U |
|------------------------------------------------|-------------------------------------------------------------|
| Capacities                                     | Metric                                                      |
| Max. capacity                                  | 3500 kg                                                     |
| Max. lifting height                            | 12.60 m                                                     |
| Maximum outreach                               | 8.65 m                                                      |
| Breakout force with bucket                     | 7400 daN                                                    |
| Weight and dimensions                          |                                                             |
| Overall length to carriage                     | I11 5.72 m                                                  |
| Overall length (with forks)                    | l1 6.92 m                                                   |
| Overall width                                  | b1 2.28 m                                                   |
| Overall height                                 | h17 2.48 m                                                  |
| Wheelbase                                      | y 2.80 m                                                    |
| Ground clearance                               | m4 0.42 m                                                   |
| Overall cab width                              | b4 0.95 m                                                   |
|                                                |                                                             |
| Tilt-up angle                                  |                                                             |
| Tilt-down angle                                | a5 114°                                                     |
| External turning radius (over tyres)           | Wa1 3.78 m                                                  |
| Overall weight                                 | 9470 kg                                                     |
| Tires type                                     | Inflatable                                                  |
| Standard tires                                 | Alliance 400/80 - 24 - 162A8                                |
| Forks length / width / section                 | I / e / s 1200 mm x 100 mm x 50 mm                          |
| Performances                                   |                                                             |
| Lifting                                        | 10.30 s                                                     |
| Lowering                                       | 9.60 s                                                      |
| Extension                                      | 14.70 s                                                     |
| Retraction                                     | 9.90 s                                                      |
| Crowd                                          | 3.20 s                                                      |
| Dump                                           | 3.80 s                                                      |
|                                                | 3.00 5                                                      |
| Engine                                         |                                                             |
| Engine brand                                   | Deutz                                                       |
| Engine norm                                    | Stage V                                                     |
| Engine model                                   | TCD 3.6L                                                    |
| Number of cylinders / Capacity of cylinders    | 4 - 3621 cm³                                                |
| I.C. Engine power rating - Power               | 100 Hp / 74.40 kW                                           |
| Max. torque / Engine rotation                  | 410 Nm @ 1600 rpm                                           |
| Drawbar pull (Laden)                           | 6900 daN                                                    |
| HVO validated (according to EN 15940 standard) | Yes                                                         |
| Electric circuit                               |                                                             |
| 12V Battery capacity                           | 180 Ah                                                      |
| Transmission                                   |                                                             |
| Transmission type                              | Hydrostatic                                                 |
| Number of gears (forward / reverse)            | 2/2                                                         |
| Max. travel speed                              | 24.90 km/h                                                  |
|                                                | Automatic parking brake                                     |
| Parking brake                                  |                                                             |
| Service brake                                  | Hydraulic servo brake                                       |
| Hydraulics                                     |                                                             |
| Hydraulic pump type                            | Axial piston                                                |
| Hydraulic Pressure                             | 270 bar                                                     |
| Tank capacities                                |                                                             |
| Engine oil                                     | 8.50 I                                                      |
| Hydraulic oil                                  | 153 l                                                       |
| Fuel tank                                      | 137 I                                                       |
| Noise and vibration                            |                                                             |
| Noise at driving position (LpA)                | 77 dB                                                       |
| Noise to environment (LwA)                     | 104 dB                                                      |
| Vibration on hands/arms                        | < 2.50 m/s <sup>2</sup>                                     |
| Miscellaneous                                  | × 2.00 m/ 3                                                 |
|                                                | 9.79                                                        |
| Steering wheels (front / rear)                 | 2/2                                                         |
| Drive wheels (front / rear)                    | 2/2                                                         |
| Safety / Cab certification                     | Standard EN 15000 / Cabin ROPS - FOPS level 2               |
| Controls                                       | JSM                                                         |

## MT 1335 HA 100D ST5 - Dimensional drawing