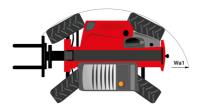

# MT 1335 HA 100D ST5

|                                                | MT 1335 HA 100D ST5 Created on August 10, 2025 at 1:00 PM |
|------------------------------------------------|-----------------------------------------------------------|
| Capacities                                     | Metric                                                    |
| Max. capacity                                  | 3500 kg                                                   |
| Max. lifting height                            | 12.60 m                                                   |
| Maximum outreach                               | 8.65 m                                                    |
| Breakout force with bucket                     | 7400 daN                                                  |
| Weight and dimensions                          |                                                           |
| Overall length to carriage                     | l11 5.72 m                                                |
| Overall length (with forks)                    | l1 6.92 m                                                 |
| Overall width                                  | b1 2.28 m                                                 |
| Overall height                                 | h17 2.48 m                                                |
| Wheelbase                                      | y 2.80 m                                                  |
| Ground clearance                               | m4 0.42 m                                                 |
| Overall cab width                              | b4 0.95 m                                                 |
|                                                |                                                           |
| Tilt-up angle                                  |                                                           |
| Tilt-down angle                                | a5 114°                                                   |
| External turning radius (over tyres)           | Wa1 3.78 m                                                |
| Overall weight                                 | 9470 kg                                                   |
| Tires type                                     | Inflatable                                                |
| Standard tires                                 | Alliance 400/80 - 24 - 162A8                              |
| Forks length / width / section                 | I / e / s 1200 mm x 100 mm x 50 mm                        |
| Performances                                   |                                                           |
| Lifting                                        | 10.30 s                                                   |
| Lowering                                       | 9.60 s                                                    |
| Extension                                      | 14.70 s                                                   |
| Retraction                                     | 9.90 s                                                    |
| Crowd                                          | 3.20 s                                                    |
| Dump                                           | 3.80 s                                                    |
| Engine                                         |                                                           |
| Engine brand                                   | Deutz                                                     |
| Engine norm                                    | Stage V                                                   |
|                                                |                                                           |
| Engine model                                   | TCD 3.6L                                                  |
| Number of cylinders / Capacity of cylinders    | 4 - 3621 cm³                                              |
| I.C. Engine power rating - Power               | 100 Hp / 74.40 kW                                         |
| Max. torque / Engine rotation                  | 410 Nm @ 1600 rpm                                         |
| Drawbar pull (Laden)                           | 6900 daN                                                  |
| HVO validated (according to EN 15940 standard) | Yes                                                       |
| Electric circuit                               |                                                           |
| 12V Battery capacity                           | 180 Ah                                                    |
| Transmission                                   |                                                           |
| Transmission type                              | Hydrostatic                                               |
| Number of gears (forward / reverse)            | 2/2                                                       |
| Max. travel speed                              | 24.90 km/h                                                |
| Parking brake                                  | Automatic parking brake                                   |
| Service brake                                  | Hydraulic servo brake                                     |
| Hydraulics                                     | Trigulatio dello siano                                    |
| Hydraulic pump type                            | Axial piston                                              |
| Hydraulic Pressure                             | 270 bar                                                   |
| •                                              | 270 Udi                                                   |
| Tank capacities                                | 0.501                                                     |
| Engine oil                                     | 8.50                                                      |
| Hydraulic oil                                  | 153 I                                                     |
| Fuel tank                                      | 137 l                                                     |
| Noise and vibration                            |                                                           |
| Noise at driving position (LpA)                | 77 dB                                                     |
| Noise to environment (LwA)                     | 104 dB                                                    |
| Vibration on hands/arms                        | < 2.50 m/s²                                               |
| Miscellaneous                                  |                                                           |
| Steering wheels (front / rear)                 | 2/2                                                       |
| Drive wheels (front / rear)                    | 2/2                                                       |
| Safety / Cab certification                     | Standard EN 15000 / Cabin ROPS - FOPS level 2             |
| Controls                                       | JSM                                                       |
| 0                                              | 20141                                                     |

## MT 1335 HA 100D ST5 - Dimensional drawing