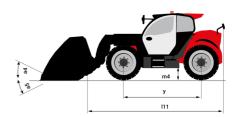

# MT 1335 HA 100D ST5

|                                                | MT 1335 HA 100D ST5 Created on August 10, 2025 at 1:00 PM |
|------------------------------------------------|-----------------------------------------------------------|
| Capacities                                     | Metric                                                    |
| Max. capacity                                  | 3500 kg                                                   |
| Max. lifting height                            | 12.60 m                                                   |
| Maximum outreach                               | 8.65 m                                                    |
| Breakout force with bucket                     | 7400 daN                                                  |
| Weight and dimensions                          |                                                           |
| Overall length to carriage                     | l11 5.72 m                                                |
| Overall length (with forks)                    | l1 6.92 m                                                 |
| Overall width                                  | b1 2.28 m                                                 |
| Overall height                                 | h17 2.48 m                                                |
| Wheelbase                                      | y 2.80 m                                                  |
| Ground clearance                               | m4 0.42 m                                                 |
| Overall cab width                              | b4 0.95 m                                                 |
|                                                |                                                           |
| Tilt-up angle                                  |                                                           |
| Tilt-down angle                                | a5 114°                                                   |
| External turning radius (over tyres)           | Wa1 3.78 m                                                |
| Overall weight                                 | 9470 kg                                                   |
| Tires type                                     | Inflatable                                                |
| Standard tires                                 | Alliance 400/80 - 24 - 162A8                              |
| Forks length / width / section                 | I / e / s 1200 mm x 100 mm x 50 mm                        |
| Performances                                   |                                                           |
| Lifting                                        | 10.30 s                                                   |
| Lowering                                       | 9.60 s                                                    |
| Extension                                      | 14.70 s                                                   |
| Retraction                                     | 9.90 s                                                    |
| Crowd                                          | 3.20 s                                                    |
| Dump                                           | 3.80 s                                                    |
| Engine                                         |                                                           |
| Engine brand                                   | Deutz                                                     |
| Engine norm                                    | Stage V                                                   |
|                                                |                                                           |
| Engine model                                   | TCD 3.6L                                                  |
| Number of cylinders / Capacity of cylinders    | 4 - 3621 cm³                                              |
| I.C. Engine power rating - Power               | 100 Hp / 74.40 kW                                         |
| Max. torque / Engine rotation                  | 410 Nm @ 1600 rpm                                         |
| Drawbar pull (Laden)                           | 6900 daN                                                  |
| HVO validated (according to EN 15940 standard) | Yes                                                       |
| Electric circuit                               |                                                           |
| 12V Battery capacity                           | 180 Ah                                                    |
| Transmission                                   |                                                           |
| Transmission type                              | Hydrostatic                                               |
| Number of gears (forward / reverse)            | 2/2                                                       |
| Max. travel speed                              | 24.90 km/h                                                |
| Parking brake                                  | Automatic parking brake                                   |
| Service brake                                  | Hydraulic servo brake                                     |
| Hydraulics                                     | Trigulatio dello siano                                    |
| Hydraulic pump type                            | Axial piston                                              |
| Hydraulic Pressure                             | 270 bar                                                   |
| •                                              | 270 Udi                                                   |
| Tank capacities                                | 0.501                                                     |
| Engine oil                                     | 8.50                                                      |
| Hydraulic oil                                  | 153 I                                                     |
| Fuel tank                                      | 137 l                                                     |
| Noise and vibration                            |                                                           |
| Noise at driving position (LpA)                | 77 dB                                                     |
| Noise to environment (LwA)                     | 104 dB                                                    |
| Vibration on hands/arms                        | < 2.50 m/s²                                               |
| Miscellaneous                                  |                                                           |
| Steering wheels (front / rear)                 | 2/2                                                       |
| Drive wheels (front / rear)                    | 2/2                                                       |
| Safety / Cab certification                     | Standard EN 15000 / Cabin ROPS - FOPS level 2             |
| Controls                                       | JSM                                                       |
| 0                                              | 20141                                                     |

## MT 1335 HA 100D ST5 - Dimensional drawing