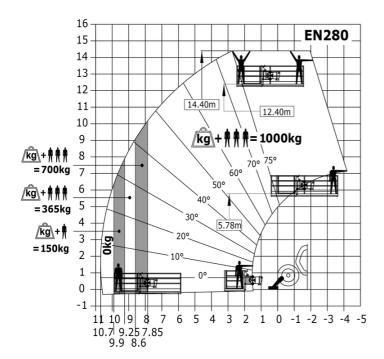

|
| Steering wheels (front / rear)                 | 2/2                                                       |
| Drive wheels (front / rear)                    | 2/2                                                       |
| Safety / Cab certification                     | Standard EN 15000 / Cabin ROPS - FOPS level 2             |
| Controls                                       | JSM                                                       |
| 0                                              | 20141                                                     |

## MT 1335 HA 100D ST5 - Dimensional drawing







## MT 1335 HA 100D ST5 - Load chart

## Machine on tires with forks Metric



## Machine on lowered stabilisers with forks Metric



#### Machine with Man basket - Metric







#### **Head Office**

B.P. 249 - 430 rue de l'Aubinière 44150 Ancenis Cedex - France Tel: +33 (0)2 40 09 10 11 - Fax: +33 (0)2 40 09 10 97 www.manitou.com



This publication provides a description of the configuration versions and options for Manitou products, which may differ for equipment. The equipment presented in this brochure may be part of a series, as an option, or it may not be available, depending on the versions. Manitou reserves the right, at any time and without notice, to amend the specifications described and represented. The specifications provided do not bind the manufacturer. For more details, please contact your Manitou agent. This is not a contractually binding document. The presentation of the products is not contractually binding. List of specifications non-exh