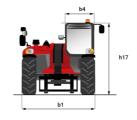

# MT 1335 HA 100D ST5

|                                                | MT 1335 HA 100D ST5 Created on August 10, 2025 at 1:00 PM |
|------------------------------------------------|-----------------------------------------------------------|
| Capacities                                     | Metric                                                    |
| Max. capacity                                  | 3500 kg                                                   |
| Max. lifting height                            | 12.60 m                                                   |
| Maximum outreach                               | 8.65 m                                                    |
| Breakout force with bucket                     | 7400 daN                                                  |
| Weight and dimensions                          |                                                           |
| Overall length to carriage                     | l11 5.72 m                                                |
| Overall length (with forks)                    | l1 6.92 m                                                 |
| Overall width                                  | b1 2.28 m                                                 |
| Overall height                                 | h17 2.48 m                                                |
| Wheelbase                                      | y 2.80 m                                                  |
| Ground clearance                               | m4 0.42 m                                                 |
| Overall cab width                              | b4 0.95 m                                                 |
|                                                |                                                           |
| Tilt-up angle                                  |                                                           |
| Tilt-down angle                                | a5 114°                                                   |
| External turning radius (over tyres)           | Wa1 3.78 m                                                |
| Overall weight                                 | 9470 kg                                                   |
| Tires type                                     | Inflatable                                                |
| Standard tires                                 | Alliance 400/80 - 24 - 162A8                              |
| Forks length / width / section                 | I / e / s 1200 mm x 100 mm x 50 mm                        |
| Performances                                   |                                                           |
| Lifting                                        | 10.30 s                                                   |
| Lowering                                       | 9.60 s                                                    |
| Extension                                      | 14.70 s                                                   |
| Retraction                                     | 9.90 s                                                    |
| Crowd                                          | 3.20 s                                                    |
| Dump                                           | 3.80 s                                                    |
| Engine                                         |                                                           |
| Engine brand                                   | Deutz                                                     |
| Engine norm                                    | Stage V                                                   |
|                                                |                                                           |
| Engine model                                   | TCD 3.6L                                                  |
| Number of cylinders / Capacity of cylinders    | 4 - 3621 cm³                                              |
| I.C. Engine power rating - Power               | 100 Hp / 74.40 kW                                         |
| Max. torque / Engine rotation                  | 410 Nm @ 1600 rpm                                         |
| Drawbar pull (Laden)                           | 6900 daN                                                  |
| HVO validated (according to EN 15940 standard) | Yes                                                       |
| Electric circuit                               |                                                           |
| 12V Battery capacity                           | 180 Ah                                                    |
| Transmission                                   |                                                           |
| Transmission type                              | Hydrostatic                                               |
| Number of gears (forward / reverse)            | 2/2                                                       |
| Max. travel speed                              | 24.90 km/h                                                |
| Parking brake                                  | Automatic parking brake                                   |
| Service brake                                  | Hydraulic servo brake                                     |
| Hydraulics                                     | Trigulatio dello siano                                    |
| Hydraulic pump type                            | Axial piston                                              |
| Hydraulic Pressure                             | 270 bar                                                   |
| •                                              | 270 Udi                                                   |
| Tank capacities                                | 0.501                                                     |
| Engine oil                                     | 8.50                                                      |
| Hydraulic oil                                  | 153 I                                                     |
| Fuel tank                                      | 137 l                                                     |
| Noise and vibration                            |                                                           |
| Noise at driving position (LpA)                | 77 dB                                                     |
| Noise to environment (LwA)                     | 104 dB                                                    |
| Vibration on hands/arms                        | < 2.50 m/s²                                               |
| Miscellaneous                                  |                                                           |
| Steering wheels (front / rear)                 | 2/2                                                       |
| Drive wheels (front / rear)                    | 2/2                                                       |
| Safety / Cab certification                     | Standard EN 15000 / Cabin ROPS - FOPS level 2             |
| Controls                                       | JSM                                                       |
| 0                                              | 20141                                                     |

## MT 1335 HA 100D ST5 - Dimensional drawing