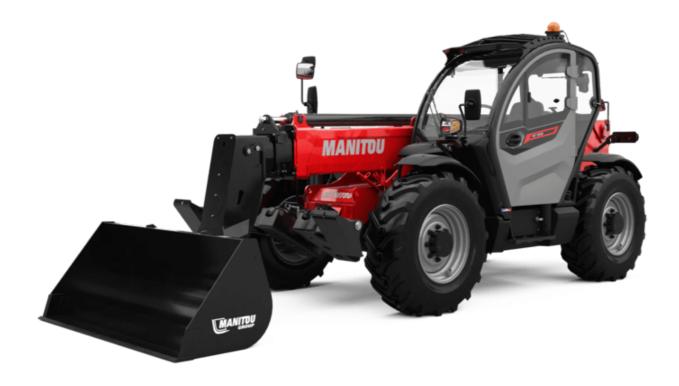

Technical sheet:

# MT 1335 HA 100D ST5

|                                                | MT 1335 HA 100D ST5 Created on August 10, 2025 at 1:00 PM |
|------------------------------------------------|-----------------------------------------------------------|
| Capacities                                     | Metric                                                    |
| Max. capacity                                  | 3500 kg                                                   |
| Max. lifting height                            | 12.60 m                                                   |
| Maximum outreach                               | 8.65 m                                                    |
| Breakout force with bucket                     | 7400 daN                                                  |
| Weight and dimensions                          |                                                           |
| Overall length to carriage                     | l11 5.72 m                                                |
| Overall length (with forks)                    | l1 6.92 m                                                 |
| Overall width                                  | b1 2.28 m                                                 |
| Overall height                                 | h17 2.48 m                                                |
| Wheelbase                                      | y 2.80 m                                                  |
| Ground clearance                               | m4 0.42 m                                                 |
| Overall cab width                              | b4 0.95 m                                                 |
|                                                |                                                           |
| Tilt-up angle                                  |                                                           |
| Tilt-down angle                                | a5 114°                                                   |
| External turning radius (over tyres)           | Wa1 3.78 m                                                |
| Overall weight                                 | 9470 kg                                                   |
| Tires type                                     | Inflatable                                                |
| Standard tires                                 | Alliance 400/80 - 24 - 162A8                              |
| Forks length / width / section                 | I / e / s 1200 mm x 100 mm x 50 mm                        |
| Performances                                   |                                                           |
| Lifting                                        | 10.30 s                                                   |
| Lowering                                       | 9.60 s                                                    |
| Extension                                      | 14.70 s                                                   |
| Retraction                                     | 9.90 s                                                    |
| Crowd                                          | 3.20 s                                                    |
| Dump                                           | 3.80 s                                                    |
| Engine                                         |                                                           |
| Engine brand                                   | Deutz                                                     |
| Engine norm                                    | Stage V                                                   |
|                                                |                                                           |
| Engine model                                   | TCD 3.6L                                                  |
| Number of cylinders / Capacity of cylinders    | 4 - 3621 cm³                                              |
| I.C. Engine power rating - Power               | 100 Hp / 74.40 kW                                         |
| Max. torque / Engine rotation                  | 410 Nm @ 1600 rpm                                         |
| Drawbar pull (Laden)                           | 6900 daN                                                  |
| HVO validated (according to EN 15940 standard) | Yes                                                       |
| Electric circuit                               |                                                           |
| 12V Battery capacity                           | 180 Ah                                                    |
| Transmission                                   |                                                           |
| Transmission type                              | Hydrostatic                                               |
| Number of gears (forward / reverse)            | 2/2                                                       |
| Max. travel speed                              | 24.90 km/h                                                |
| Parking brake                                  | Automatic parking brake                                   |
| Service brake                                  | Hydraulic servo brake                                     |
| Hydraulics                                     | Trigulatio dello siano                                    |
| Hydraulic pump type                            | Axial piston                                              |
| Hydraulic Pressure                             | 270 bar                                                   |
| •                                              | 270 Udi                                                   |
| Tank capacities                                | 0.501                                                     |
| Engine oil                                     | 8.50                                                      |
| Hydraulic oil                                  | 153 I                                                     |
| Fuel tank                                      | 137 l                                                     |
| Noise and vibration                            |                                                           |
| Noise at driving position (LpA)                | 77 dB                                                     |
| Noise to environment (LwA)                     | 104 dB                                                    |
| Vibration on hands/arms                        | < 2.50 m/s²                                               |
| Miscellaneous                                  |                                                           |
| Steering wheels (front / rear)                 | 2/2                                                       |
| Drive wheels (front / rear)                    | 2/2                                                       |
| Safety / Cab certification                     | Standard EN 15000 / Cabin ROPS - FOPS level 2             |
| Controls                                       | JSM                                                       |
| 0                                              | 20141                                                     |