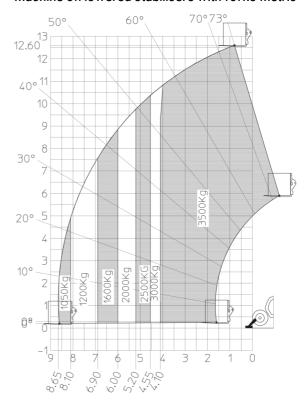

## MT 1335 HA 100D ST5 - Load chart

## Machine on lowered stabilisers with forks Metric