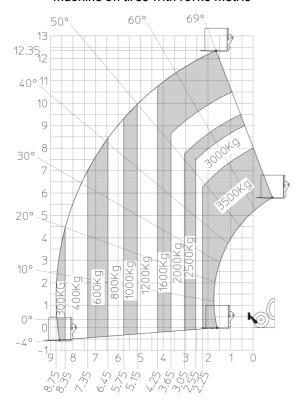

|
| Miscellaneous                                  |                                                           |
| Steering wheels (front / rear)                 | 2/2                                                       |
| Drive wheels (front / rear)                    | 2/2                                                       |
| Safety / Cab certification                     | Standard EN 15000 / Cabin ROPS - FOPS level 2             |
| Controls                                       | JSM                                                       |
| 0                                              | 20141                                                     |

## MT 1335 HA 100D ST5 - Dimensional drawing







## MT 1335 HA 100D ST5 - Load chart

## Machine on tires with forks Metric



## Machine on lowered stabilisers with forks Metric



#### Machine with Man basket - Metric







#### **Head Office**

B.P. 249 - 430 rue de l'Aubinière 44150 Ancenis Cedex - France Tel: +33 (0)2 40 09 10 11 - Fax: +33 (0)2 40 09 10 97 www.manitou.com



This publication provides a description of the configuration versions and options for Manitou products, which may differ for equipment. The equipment presented in this brochure may be part of a series, as an option, or it may not be available, depending on the versions. Manitou reserves the right, at any time and without notice, to amend the specifications described and represented. The specifications provided do not bind the manufacturer. For more details, please contact your Manitou agent. This is not a contractually binding documen