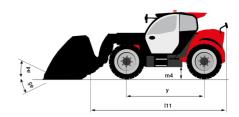

# MT 1335 HA 100D ST5

| 0                                              | MT 1335 HA 100D STS Created on August 13, 2025 at 4:59 AM L |
|------------------------------------------------|-------------------------------------------------------------|
| Capacities                                     | Metric                                                      |
| Max. capacity                                  | 3500 kg                                                     |
| Max. lifting height                            | 12.60 m                                                     |
| Maximum outreach                               | 8.65 m                                                      |
| Breakout force with bucket                     | 7400 daN                                                    |
| Weight and dimensions                          |                                                             |
| Overall length to carriage                     | l11 5.72 m                                                  |
| Overall length (with forks)                    | l1 6.92 m                                                   |
| Overall width                                  | b1 2.28 m                                                   |
| Overall height                                 | h17 2.48 m                                                  |
| Wheelbase                                      | y 2.80 m                                                    |
| Ground clearance                               | m4 0.42 m                                                   |
| Overall cab width                              | b4 0.95 m                                                   |
| Tilt-up angle                                  | a4 13 °                                                     |
| Tilt-down angle                                | a5 114°                                                     |
| External turning radius (over tyres)           | Wa1 3.78 m                                                  |
| Overall weight                                 | 9470 kg                                                     |
| Tires type                                     | Inflatable                                                  |
| Standard tires                                 | Alliance 400/80 - 24 - 162A8                                |
| Forks length / width / section                 | I / e / s 1200 mm x 100 mm x 50 mm                          |
| Performances                                   | 1, 5, 5                                                     |
| Lifting                                        | 10.30 s                                                     |
| Lowering                                       | 9.60 s                                                      |
| Extension                                      | 14.70 s                                                     |
|                                                |                                                             |
| Retraction                                     | 9.90 s                                                      |
| Crowd                                          | 3.20 s                                                      |
| Dump                                           | 3.80 s                                                      |
| Engine                                         |                                                             |
| Engine brand                                   | Deutz                                                       |
| Engine norm                                    | Stage V                                                     |
| Engine model                                   | TCD 3.6L                                                    |
| Number of cylinders / Capacity of cylinders    | 4 - 3621 cm³                                                |
| I.C. Engine power rating - Power               | 100 Hp / 74.40 kW                                           |
| Max. torque / Engine rotation                  | 410 Nm @ 1600 rpm                                           |
| Drawbar pull (Laden)                           | 6900 daN                                                    |
| HVO validated (according to EN 15940 standard) | Yes                                                         |
| Electric circuit                               |                                                             |
| 12V Battery capacity                           | 180 Ah                                                      |
| Transmission                                   |                                                             |
| Transmission type                              | Hydrostatic                                                 |
| Number of gears (forward / reverse)            | 2/2                                                         |
| Max. travel speed                              | 24.90 km/h                                                  |
| Parking brake                                  | Automatic parking brake                                     |
| Service brake                                  | Hydraulic servo brake                                       |
| Hydraulics                                     |                                                             |
| Hydraulic pump type                            | Axial piston                                                |
| Hydraulic Pressure                             | 270 bar                                                     |
| Tank capacities                                | 270 Dai                                                     |
| Engine oil                                     | 8.50                                                        |
|                                                | 8.50 I<br>153 I                                             |
| Hydraulic oil                                  |                                                             |
| Fuel tank                                      | 137 l                                                       |
| Noise and vibration                            |                                                             |
| Noise at driving position (LpA)                | 77 dB                                                       |
| Noise to environment (LwA)                     | 104 dB                                                      |
| Vibration on hands/arms                        | < 2.50 m/s²                                                 |
| Miscellaneous                                  |                                                             |
| Steering wheels (front / rear)                 | 2/2                                                         |
| Drive wheels (front / rear)                    | 2/2                                                         |
| Safety / Cab certification                     | Standard EN 15000 / Cabin ROPS - FOPS level 2               |
| Controls                                       | JSM                                                         |
|                                                |                                                             |

## MT 1335 HA 100D ST5 - Dimensional drawing