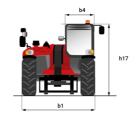

# MT 1335 HA 100D ST5

| 0                                              | MT 1335 HA 100D STS Created on August 13, 2025 at 4:59 AM L |
|------------------------------------------------|-------------------------------------------------------------|
| Capacities                                     | Metric                                                      |
| Max. capacity                                  | 3500 kg                                                     |
| Max. lifting height                            | 12.60 m                                                     |
| Maximum outreach                               | 8.65 m                                                      |
| Breakout force with bucket                     | 7400 daN                                                    |
| Weight and dimensions                          |                                                             |
| Overall length to carriage                     | l11 5.72 m                                                  |
| Overall length (with forks)                    | l1 6.92 m                                                   |
| Overall width                                  | b1 2.28 m                                                   |
| Overall height                                 | h17 2.48 m                                                  |
| Wheelbase                                      | y 2.80 m                                                    |
| Ground clearance                               | m4 0.42 m                                                   |
| Overall cab width                              | b4 0.95 m                                                   |
| Tilt-up angle                                  | a4 13 °                                                     |
| Tilt-down angle                                | a5 114°                                                     |
| External turning radius (over tyres)           | Wa1 3.78 m                                                  |
| Overall weight                                 | 9470 kg                                                     |
| Tires type                                     | Inflatable                                                  |
| Standard tires                                 | Alliance 400/80 - 24 - 162A8                                |
| Forks length / width / section                 | I / e / s 1200 mm x 100 mm x 50 mm                          |
| Performances                                   | 1, 5, 5                                                     |
| Lifting                                        | 10.30 s                                                     |
| Lowering                                       | 9.60 s                                                      |
| Extension                                      | 14.70 s                                                     |
|                                                |                                                             |
| Retraction                                     | 9.90 s                                                      |
| Crowd                                          | 3.20 s                                                      |
| Dump                                           | 3.80 s                                                      |
| Engine                                         |                                                             |
| Engine brand                                   | Deutz                                                       |
| Engine norm                                    | Stage V                                                     |
| Engine model                                   | TCD 3.6L                                                    |
| Number of cylinders / Capacity of cylinders    | 4 - 3621 cm³                                                |
| I.C. Engine power rating - Power               | 100 Hp / 74.40 kW                                           |
| Max. torque / Engine rotation                  | 410 Nm @ 1600 rpm                                           |
| Drawbar pull (Laden)                           | 6900 daN                                                    |
| HVO validated (according to EN 15940 standard) | Yes                                                         |
| Electric circuit                               |                                                             |
| 12V Battery capacity                           | 180 Ah                                                      |
| Transmission                                   |                                                             |
| Transmission type                              | Hydrostatic                                                 |
| Number of gears (forward / reverse)            | 2/2                                                         |
| Max. travel speed                              | 24.90 km/h                                                  |
| Parking brake                                  | Automatic parking brake                                     |
| Service brake                                  | Hydraulic servo brake                                       |
| Hydraulics                                     |                                                             |
| Hydraulic pump type                            | Axial piston                                                |
| Hydraulic Pressure                             | 270 bar                                                     |
| Tank capacities                                | 270 Dai                                                     |
| Engine oil                                     | 8.50                                                        |
|                                                | 8.50 I<br>153 I                                             |
| Hydraulic oil                                  |                                                             |
| Fuel tank                                      | 137 l                                                       |
| Noise and vibration                            |                                                             |
| Noise at driving position (LpA)                | 77 dB                                                       |
| Noise to environment (LwA)                     | 104 dB                                                      |
| Vibration on hands/arms                        | < 2.50 m/s²                                                 |
| Miscellaneous                                  |                                                             |
| Steering wheels (front / rear)                 | 2/2                                                         |
| Drive wheels (front / rear)                    | 2/2                                                         |
| Safety / Cab certification                     | Standard EN 15000 / Cabin ROPS - FOPS level 2               |
| Controls                                       | JSM                                                         |
|                                                |                                                             |

## MT 1335 HA 100D ST5 - Dimensional drawing