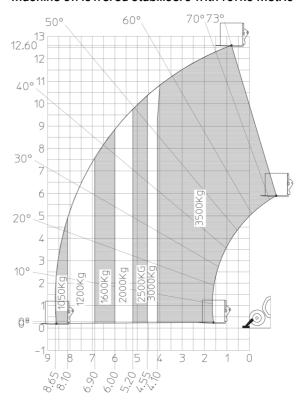

## MT 1335 HA 100D ST5 - Load chart

## Machine on lowered stabilisers with forks Metric