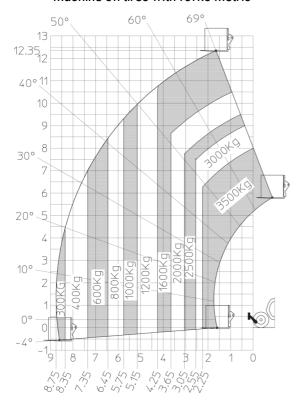

llaneous                                  |                                                             |
| Steering wheels (front / rear)                 | 2/2                                                         |
| Drive wheels (front / rear)                    | 2/2                                                         |
| Safety / Cab certification                     | Standard EN 15000 / Cabin ROPS - FOPS level 2               |
| Controls                                       | JSM                                                         |
|                                                |                                                             |

## MT 1335 HA 100D ST5 - Dimensional drawing







## MT 1335 HA 100D ST5 - Load chart

## Machine on tires with forks Metric



## Machine on lowered stabilisers with forks Metric



#### Machine with Man basket - Metric







#### **Head Office**

B.P. 249 - 430 rue de l'Aubinière 44150 Ancenis Cedex - France Tel: +33 (0)2 40 09 10 11 - Fax: +33 (0)2 40 09 10 97 www.manitou.com



This publication provides a description of the configuration versions and options for Manitou products, which may differ for equipment. The equipment presented in this brochure may be part of a series, as an option, or it may not be available, depending on the versions. Manitou reserves the right, at any time and without notice, to amend the specifications described and represented. The specifications provided do not bind the manufacturer. For more details, please contact your Manitou agent. This is not a contractually binding documen