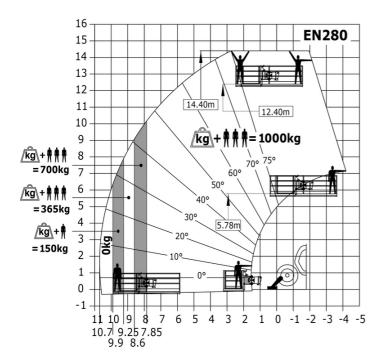

|
| Steering wheels (front / rear)                 | 2/2                                                         |
| Drive wheels (front / rear)                    | 2/2                                                         |
| Safety / Cab certification                     | Standard EN 15000 / Cabin ROPS - FOPS level 2               |
| Controls                                       | JSM                                                         |
|                                                |                                                             |

## MT 1335 HA 100D ST5 - Dimensional drawing







## MT 1335 HA 100D ST5 - Load chart

## Machine on tires with forks Metric



## Machine on lowered stabilisers with forks Metric



#### Machine with Man basket - Metric







#### **Head Office**

B.P. 249 - 430 rue de l'Aubinière 44150 Ancenis Cedex - France Tel: +33 (0)2 40 09 10 11 - Fax: +33 (0)2 40 09 10 97 www.manitou.com



This publication provides a description of the configuration versions and options for Manitou products, which may differ for equipment. The equipment presented in this brochure may be part of a series, as an option, or it may not be available, depending on the versions. Manitou reserves the right, at any time and without notice, to amend the specifications described and represented. The specifications provided do not bind the manufacturer. For more details, please contact your Manitou agent. This is not a contractually binding document. The presentation of the products is not contractually binding. List of specifications non-exh