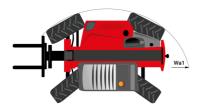

# MT 1335 HA 100D ST5

| 0                                              | MT 1335 HA 100D STS Created on August 13, 2025 at 4:59 AM L |
|------------------------------------------------|-------------------------------------------------------------|
| Capacities                                     | Metric                                                      |
| Max. capacity                                  | 3500 kg                                                     |
| Max. lifting height                            | 12.60 m                                                     |
| Maximum outreach                               | 8.65 m                                                      |
| Breakout force with bucket                     | 7400 daN                                                    |
| Weight and dimensions                          |                                                             |
| Overall length to carriage                     | l11 5.72 m                                                  |
| Overall length (with forks)                    | l1 6.92 m                                                   |
| Overall width                                  | b1 2.28 m                                                   |
| Overall height                                 | h17 2.48 m                                                  |
| Wheelbase                                      | y 2.80 m                                                    |
| Ground clearance                               | m4 0.42 m                                                   |
| Overall cab width                              | b4 0.95 m                                                   |
| Tilt-up angle                                  | a4 13 °                                                     |
| Tilt-down angle                                | a5 114°                                                     |
| External turning radius (over tyres)           | Wa1 3.78 m                                                  |
| Overall weight                                 | 9470 kg                                                     |
| Tires type                                     | Inflatable                                                  |
| Standard tires                                 | Alliance 400/80 - 24 - 162A8                                |
| Forks length / width / section                 | I / e / s 1200 mm x 100 mm x 50 mm                          |
| Performances                                   | 1, 5, 5                                                     |
| Lifting                                        | 10.30 s                                                     |
| Lowering                                       | 9.60 s                                                      |
| Extension                                      | 14.70 s                                                     |
|                                                |                                                             |
| Retraction                                     | 9.90 s                                                      |
| Crowd                                          | 3.20 s                                                      |
| Dump                                           | 3.80 s                                                      |
| Engine                                         |                                                             |
| Engine brand                                   | Deutz                                                       |
| Engine norm                                    | Stage V                                                     |
| Engine model                                   | TCD 3.6L                                                    |
| Number of cylinders / Capacity of cylinders    | 4 - 3621 cm³                                                |
| I.C. Engine power rating - Power               | 100 Hp / 74.40 kW                                           |
| Max. torque / Engine rotation                  | 410 Nm @ 1600 rpm                                           |
| Drawbar pull (Laden)                           | 6900 daN                                                    |
| HVO validated (according to EN 15940 standard) | Yes                                                         |
| Electric circuit                               |                                                             |
| 12V Battery capacity                           | 180 Ah                                                      |
| Transmission                                   |                                                             |
| Transmission type                              | Hydrostatic                                                 |
| Number of gears (forward / reverse)            | 2/2                                                         |
| Max. travel speed                              | 24.90 km/h                                                  |
| Parking brake                                  | Automatic parking brake                                     |
| Service brake                                  | Hydraulic servo brake                                       |
| Hydraulics                                     |                                                             |
| Hydraulic pump type                            | Axial piston                                                |
| Hydraulic Pressure                             | 270 bar                                                     |
| Tank capacities                                | 270 Dai                                                     |
| Engine oil                                     | 8.50                                                        |
|                                                | 8.50 I<br>153 I                                             |
| Hydraulic oil                                  |                                                             |
| Fuel tank                                      | 137 l                                                       |
| Noise and vibration                            |                                                             |
| Noise at driving position (LpA)                | 77 dB                                                       |
| Noise to environment (LwA)                     | 104 dB                                                      |
| Vibration on hands/arms                        | < 2.50 m/s²                                                 |
| Miscellaneous                                  |                                                             |
| Steering wheels (front / rear)                 | 2/2                                                         |
| Drive wheels (front / rear)                    | 2/2                                                         |
| Safety / Cab certification                     | Standard EN 15000 / Cabin ROPS - FOPS level 2               |
| Controls                                       | JSM                                                         |
|                                                |                                                             |

## MT 1335 HA 100D ST5 - Dimensional drawing