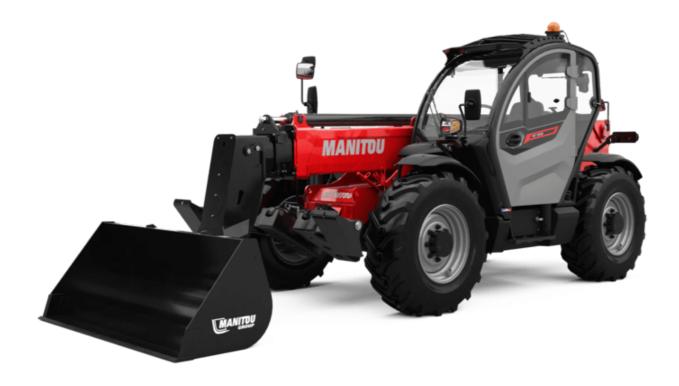

Technical sheet:

# MT 1335 HA 100D ST5

| 0                                              | MT 1335 HA 100D STS Created on August 13, 2025 at 4:59 AM L |
|------------------------------------------------|-------------------------------------------------------------|
| Capacities                                     | Metric                                                      |
| Max. capacity                                  | 3500 kg                                                     |
| Max. lifting height                            | 12.60 m                                                     |
| Maximum outreach                               | 8.65 m                                                      |
| Breakout force with bucket                     | 7400 daN                                                    |
| Weight and dimensions                          |                                                             |
| Overall length to carriage                     | l11 5.72 m                                                  |
| Overall length (with forks)                    | l1 6.92 m                                                   |
| Overall width                                  | b1 2.28 m                                                   |
| Overall height                                 | h17 2.48 m                                                  |
| Wheelbase                                      | y 2.80 m                                                    |
| Ground clearance                               | m4 0.42 m                                                   |
| Overall cab width                              | b4 0.95 m                                                   |
| Tilt-up angle                                  | a4 13 °                                                     |
| Tilt-down angle                                | a5 114°                                                     |
| External turning radius (over tyres)           | Wa1 3.78 m                                                  |
| Overall weight                                 | 9470 kg                                                     |
| Tires type                                     | Inflatable                                                  |
| Standard tires                                 | Alliance 400/80 - 24 - 162A8                                |
| Forks length / width / section                 | I / e / s 1200 mm x 100 mm x 50 mm                          |
| Performances                                   | 1, 5, 5                                                     |
| Lifting                                        | 10.30 s                                                     |
| Lowering                                       | 9.60 s                                                      |
| Extension                                      | 14.70 s                                                     |
|                                                |                                                             |
| Retraction                                     | 9.90 s                                                      |
| Crowd                                          | 3.20 s                                                      |
| Dump                                           | 3.80 s                                                      |
| Engine                                         |                                                             |
| Engine brand                                   | Deutz                                                       |
| Engine norm                                    | Stage V                                                     |
| Engine model                                   | TCD 3.6L                                                    |
| Number of cylinders / Capacity of cylinders    | 4 - 3621 cm³                                                |
| I.C. Engine power rating - Power               | 100 Hp / 74.40 kW                                           |
| Max. torque / Engine rotation                  | 410 Nm @ 1600 rpm                                           |
| Drawbar pull (Laden)                           | 6900 daN                                                    |
| HVO validated (according to EN 15940 standard) | Yes                                                         |
| Electric circuit                               |                                                             |
| 12V Battery capacity                           | 180 Ah                                                      |
| Transmission                                   |                                                             |
| Transmission type                              | Hydrostatic                                                 |
| Number of gears (forward / reverse)            | 2/2                                                         |
| Max. travel speed                              | 24.90 km/h                                                  |
| Parking brake                                  | Automatic parking brake                                     |
| Service brake                                  | Hydraulic servo brake                                       |
| Hydraulics                                     |                                                             |
| Hydraulic pump type                            | Axial piston                                                |
| Hydraulic Pressure                             | 270 bar                                                     |
| Tank capacities                                | 270 Dai                                                     |
| Engine oil                                     | 8.50                                                        |
|                                                | 8.50 I<br>153 I                                             |
| Hydraulic oil                                  |                                                             |
| Fuel tank                                      | 137 l                                                       |
| Noise and vibration                            |                                                             |
| Noise at driving position (LpA)                | 77 dB                                                       |
| Noise to environment (LwA)                     | 104 dB                                                      |
| Vibration on hands/arms                        | < 2.50 m/s²                                                 |
| Miscellaneous                                  |                                                             |
| Steering wheels (front / rear)                 | 2/2                                                         |
| Drive wheels (front / rear)                    | 2/2                                                         |
| Safety / Cab certification                     | Standard EN 15000 / Cabin ROPS - FOPS level 2               |
| Controls                                       | JSM                                                         |
|                                                |                                                             |