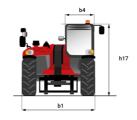

# MT 1335 HA 100D ST5

|                                                | мт 1335 на 100D sт 5 Created on August 12, 2025 at 8:20 PM |
|------------------------------------------------|------------------------------------------------------------|
| Capacities                                     | Metric                                                     |
| Max. capacity                                  | 3500 kg                                                    |
| Max. lifting height                            | 12.60 m                                                    |
| Maximum outreach                               | 8.65 m                                                     |
| Breakout force with bucket                     | 7400 daN                                                   |
| Weight and dimensions                          |                                                            |
| Overall length to carriage                     | l11 5.72 m                                                 |
| Overall length (with forks)                    | l1 6.92 m                                                  |
| Overall width                                  | b1 2.28 m                                                  |
| Overall height                                 | h17 2.48 m                                                 |
| Wheelbase                                      | y 2.80 m                                                   |
| Ground clearance                               | m4 0.42 m                                                  |
| Overall cab width                              | b4 0.95 m                                                  |
| Tilt-up angle                                  | a4 13°                                                     |
| Tilt-down angle                                | a5 114°                                                    |
| External turning radius (over tyres)           | Wa1 3.78 m                                                 |
|                                                | 9470 kg                                                    |
| Overall weight                                 |                                                            |
| Tires type                                     | Inflatable                                                 |
| Standard tires                                 | Alliance 400/80 - 24 - 162A8                               |
| Forks length / width / section                 | I / e / s 1200 mm x 100 mm x 50 mm                         |
| Performances                                   |                                                            |
| Lifting                                        | 10.30 s                                                    |
| Lowering                                       | 9.60 s                                                     |
| Extension                                      | 14.70 s                                                    |
| Retraction                                     | 9.90 s                                                     |
| Crowd                                          | 3.20 s                                                     |
| Dump                                           | 3.80 s                                                     |
| Engine                                         |                                                            |
| Engine brand                                   | Deutz                                                      |
| Engine norm                                    | Stage V                                                    |
| Engine model                                   | TCD 3.6L                                                   |
| Number of cylinders / Capacity of cylinders    | 4 - 3621 cm³                                               |
| I.C. Engine power rating - Power               | 100 Hp / 74.40 kW                                          |
| Max. torque / Engine rotation                  | 410 Nm @ 1600 rpm                                          |
| Drawbar pull (Laden)                           | 6900 daN                                                   |
| HVO validated (according to EN 15940 standard) | Yes                                                        |
| Electric circuit                               | 165                                                        |
|                                                | 180 Ah                                                     |
| 12V Battery capacity                           | 100 All                                                    |
| Transmission                                   | University                                                 |
| Transmission type                              | Hydrostatic                                                |
| Number of gears (forward / reverse)            | 2/2                                                        |
| Max. travel speed                              | 24.90 km/h                                                 |
| Parking brake                                  | Automatic parking brake                                    |
| Service brake                                  | Hydraulic servo brake                                      |
| Hydraulics                                     |                                                            |
| Hydraulic pump type                            | Axial piston                                               |
| Hydraulic Pressure                             | 270 bar                                                    |
| Tank capacities                                |                                                            |
| Engine oil                                     | 8.50 I                                                     |
| Hydraulic oil                                  | 153 I                                                      |
| Fuel tank                                      | 137 I                                                      |
| Noise and vibration                            |                                                            |
| Noise at driving position (LpA)                | 77 dB                                                      |
| Noise to environment (LwA)                     | 104 dB                                                     |
| Vibration on hands/arms                        | < 2.50 m/s²                                                |
| Miscellaneous                                  | 2.00 11/0                                                  |
| Steering wheels (front / rear)                 | 2/2                                                        |
| - , ,                                          |                                                            |
| Drive wheels (front / rear)                    | 2/2 Standard EN 15000 / Cabin DODS - FOR Soviet            |
| Safety / Cab certification                     | Standard EN 15000 / Cabin ROPS - FOPS level                |
| Controls                                       | JSM                                                        |

## MT 1335 HA 100D ST5 - Dimensional drawing