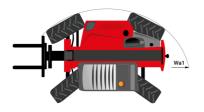

# MT 1335 HA 100D ST5

|                                                | мт 1335 на 100D sт 5 Created on August 12, 2025 at 8:20 PM |
|------------------------------------------------|------------------------------------------------------------|
| Capacities                                     | Metric                                                     |
| Max. capacity                                  | 3500 kg                                                    |
| Max. lifting height                            | 12.60 m                                                    |
| Maximum outreach                               | 8.65 m                                                     |
| Breakout force with bucket                     | 7400 daN                                                   |
| Weight and dimensions                          |                                                            |
| Overall length to carriage                     | l11 5.72 m                                                 |
| Overall length (with forks)                    | l1 6.92 m                                                  |
| Overall width                                  | b1 2.28 m                                                  |
| Overall height                                 | h17 2.48 m                                                 |
| Wheelbase                                      | y 2.80 m                                                   |
| Ground clearance                               | m4 0.42 m                                                  |
| Overall cab width                              | b4 0.95 m                                                  |
| Tilt-up angle                                  | a4 13°                                                     |
| Tilt-down angle                                | a5 114°                                                    |
| External turning radius (over tyres)           | Wa1 3.78 m                                                 |
|                                                | 9470 kg                                                    |
| Overall weight                                 |                                                            |
| Tires type                                     | Inflatable                                                 |
| Standard tires                                 | Alliance 400/80 - 24 - 162A8                               |
| Forks length / width / section                 | I / e / s 1200 mm x 100 mm x 50 mm                         |
| Performances                                   |                                                            |
| Lifting                                        | 10.30 s                                                    |
| Lowering                                       | 9.60 s                                                     |
| Extension                                      | 14.70 s                                                    |
| Retraction                                     | 9.90 s                                                     |
| Crowd                                          | 3.20 s                                                     |
| Dump                                           | 3.80 s                                                     |
| Engine                                         |                                                            |
| Engine brand                                   | Deutz                                                      |
| Engine norm                                    | Stage V                                                    |
| Engine model                                   | TCD 3.6L                                                   |
| Number of cylinders / Capacity of cylinders    | 4 - 3621 cm³                                               |
| I.C. Engine power rating - Power               | 100 Hp / 74.40 kW                                          |
| Max. torque / Engine rotation                  | 410 Nm @ 1600 rpm                                          |
| Drawbar pull (Laden)                           | 6900 daN                                                   |
| HVO validated (according to EN 15940 standard) | Yes                                                        |
| Electric circuit                               | 165                                                        |
|                                                | 180 Ah                                                     |
| 12V Battery capacity                           | 100 All                                                    |
| Transmission                                   | University                                                 |
| Transmission type                              | Hydrostatic                                                |
| Number of gears (forward / reverse)            | 2/2                                                        |
| Max. travel speed                              | 24.90 km/h                                                 |
| Parking brake                                  | Automatic parking brake                                    |
| Service brake                                  | Hydraulic servo brake                                      |
| Hydraulics                                     |                                                            |
| Hydraulic pump type                            | Axial piston                                               |
| Hydraulic Pressure                             | 270 bar                                                    |
| Tank capacities                                |                                                            |
| Engine oil                                     | 8.50 I                                                     |
| Hydraulic oil                                  | 153 I                                                      |
| Fuel tank                                      | 137 I                                                      |
| Noise and vibration                            |                                                            |
| Noise at driving position (LpA)                | 77 dB                                                      |
| Noise to environment (LwA)                     | 104 dB                                                     |
| Vibration on hands/arms                        | < 2.50 m/s²                                                |
| Miscellaneous                                  | 2.00 11/0                                                  |
| Steering wheels (front / rear)                 | 2/2                                                        |
| - , ,                                          |                                                            |
| Drive wheels (front / rear)                    | 2/2 Standard EN 15000 / Cabin DODS - FOR Soviet            |
| Safety / Cab certification                     | Standard EN 15000 / Cabin ROPS - FOPS level                |
| Controls                                       | JSM                                                        |

## MT 1335 HA 100D ST5 - Dimensional drawing