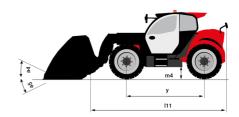

# MT 1335 HA 100D ST5

|                                                | мт 1335 на 100D sт 5 Created on August 12, 2025 at 8:20 PM |
|------------------------------------------------|------------------------------------------------------------|
| Capacities                                     | Metric                                                     |
| Max. capacity                                  | 3500 kg                                                    |
| Max. lifting height                            | 12.60 m                                                    |
| Maximum outreach                               | 8.65 m                                                     |
| Breakout force with bucket                     | 7400 daN                                                   |
| Weight and dimensions                          |                                                            |
| Overall length to carriage                     | l11 5.72 m                                                 |
| Overall length (with forks)                    | l1 6.92 m                                                  |
| Overall width                                  | b1 2.28 m                                                  |
| Overall height                                 | h17 2.48 m                                                 |
| Wheelbase                                      | y 2.80 m                                                   |
| Ground clearance                               | m4 0.42 m                                                  |
| Overall cab width                              | b4 0.95 m                                                  |
| Tilt-up angle                                  | a4 13°                                                     |
| Tilt-down angle                                | a5 114°                                                    |
| External turning radius (over tyres)           | Wa1 3.78 m                                                 |
|                                                | 9470 kg                                                    |
| Overall weight                                 |                                                            |
| Tires type                                     | Inflatable                                                 |
| Standard tires                                 | Alliance 400/80 - 24 - 162A8                               |
| Forks length / width / section                 | I / e / s 1200 mm x 100 mm x 50 mm                         |
| Performances                                   |                                                            |
| Lifting                                        | 10.30 s                                                    |
| Lowering                                       | 9.60 s                                                     |
| Extension                                      | 14.70 s                                                    |
| Retraction                                     | 9.90 s                                                     |
| Crowd                                          | 3.20 s                                                     |
| Dump                                           | 3.80 s                                                     |
| Engine                                         |                                                            |
| Engine brand                                   | Deutz                                                      |
| Engine norm                                    | Stage V                                                    |
| Engine model                                   | TCD 3.6L                                                   |
| Number of cylinders / Capacity of cylinders    | 4 - 3621 cm³                                               |
| I.C. Engine power rating - Power               | 100 Hp / 74.40 kW                                          |
| Max. torque / Engine rotation                  | 410 Nm @ 1600 rpm                                          |
| Drawbar pull (Laden)                           | 6900 daN                                                   |
| HVO validated (according to EN 15940 standard) | Yes                                                        |
| Electric circuit                               | 165                                                        |
|                                                | 180 Ah                                                     |
| 12V Battery capacity                           | 100 All                                                    |
| Transmission                                   | University                                                 |
| Transmission type                              | Hydrostatic                                                |
| Number of gears (forward / reverse)            | 2/2                                                        |
| Max. travel speed                              | 24.90 km/h                                                 |
| Parking brake                                  | Automatic parking brake                                    |
| Service brake                                  | Hydraulic servo brake                                      |
| Hydraulics                                     |                                                            |
| Hydraulic pump type                            | Axial piston                                               |
| Hydraulic Pressure                             | 270 bar                                                    |
| Tank capacities                                |                                                            |
| Engine oil                                     | 8.50 I                                                     |
| Hydraulic oil                                  | 153 I                                                      |
| Fuel tank                                      | 137 I                                                      |
| Noise and vibration                            |                                                            |
| Noise at driving position (LpA)                | 77 dB                                                      |
| Noise to environment (LwA)                     | 104 dB                                                     |
| Vibration on hands/arms                        | < 2.50 m/s²                                                |
| Miscellaneous                                  | 2.00 11/0                                                  |
| Steering wheels (front / rear)                 | 2/2                                                        |
| - , ,                                          |                                                            |
| Drive wheels (front / rear)                    | 2/2 Standard EN 15000 / Cabin DODS - FOR Soviet            |
| Safety / Cab certification                     | Standard EN 15000 / Cabin ROPS - FOPS level                |
| Controls                                       | JSM                                                        |

## MT 1335 HA 100D ST5 - Dimensional drawing