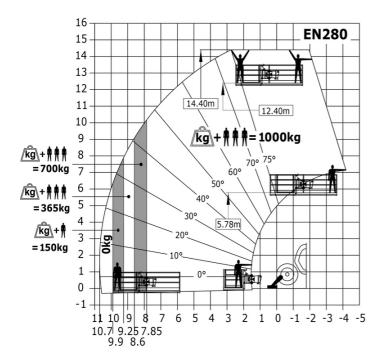

|
| Steering wheels (front / rear)                 | 2/2                                                        |
| - , ,                                          |                                                            |
| Drive wheels (front / rear)                    | 2/2 Standard EN 15000 / Cabin DODS - FOR Soviet            |
| Safety / Cab certification                     | Standard EN 15000 / Cabin ROPS - FOPS level                |
| Controls                                       | JSM                                                        |

## MT 1335 HA 100D ST5 - Dimensional drawing







## MT 1335 HA 100D ST5 - Load chart

## Machine on tires with forks Metric



## Machine on lowered stabilisers with forks Metric



#### Machine with Man basket - Metric







#### **Head Office**

B.P. 249 - 430 rue de l'Aubinière 44150 Ancenis Cedex - France Tel: +33 (0)2 40 09 10 11 - Fax: +33 (0)2 40 09 10 97 www.manitou.com



This publication provides a description of the configuration versions and options for Manitou products, which may differ for equipment. The equipment presented in this brochure may be part of a series, as an option, or it may not be available, depending on the versions. Manitou reserves the right, at any time and without notice, to amend the specifications described and represented. The specifications provided do not bind the manufacturer. For more details, please contact your Manitou agent. This is not a contractually binding document. The presentation of the products is not contractually binding. List of specifications non-exh