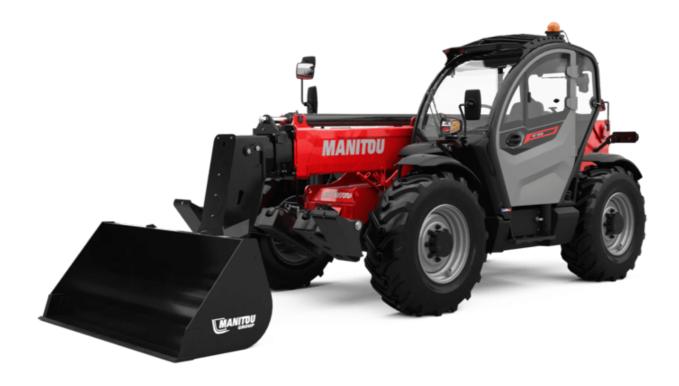

Technical sheet:

# MT 1335 HA 100D ST5

|                                                | мт 1335 на 100D sт 5 Created on August 12, 2025 at 8:20 PM |
|------------------------------------------------|------------------------------------------------------------|
| Capacities                                     | Metric                                                     |
| Max. capacity                                  | 3500 kg                                                    |
| Max. lifting height                            | 12.60 m                                                    |
| Maximum outreach                               | 8.65 m                                                     |
| Breakout force with bucket                     | 7400 daN                                                   |
| Weight and dimensions                          |                                                            |
| Overall length to carriage                     | l11 5.72 m                                                 |
| Overall length (with forks)                    | l1 6.92 m                                                  |
| Overall width                                  | b1 2.28 m                                                  |
| Overall height                                 | h17 2.48 m                                                 |
| Wheelbase                                      | y 2.80 m                                                   |
| Ground clearance                               | m4 0.42 m                                                  |
| Overall cab width                              | b4 0.95 m                                                  |
| Tilt-up angle                                  | a4 13°                                                     |
| Tilt-down angle                                | a5 114°                                                    |
| External turning radius (over tyres)           | Wa1 3.78 m                                                 |
|                                                | 9470 kg                                                    |
| Overall weight                                 |                                                            |
| Tires type                                     | Inflatable                                                 |
| Standard tires                                 | Alliance 400/80 - 24 - 162A8                               |
| Forks length / width / section                 | I / e / s 1200 mm x 100 mm x 50 mm                         |
| Performances                                   |                                                            |
| Lifting                                        | 10.30 s                                                    |
| Lowering                                       | 9.60 s                                                     |
| Extension                                      | 14.70 s                                                    |
| Retraction                                     | 9.90 s                                                     |
| Crowd                                          | 3.20 s                                                     |
| Dump                                           | 3.80 s                                                     |
| Engine                                         |                                                            |
| Engine brand                                   | Deutz                                                      |
| Engine norm                                    | Stage V                                                    |
| Engine model                                   | TCD 3.6L                                                   |
| Number of cylinders / Capacity of cylinders    | 4 - 3621 cm³                                               |
| I.C. Engine power rating - Power               | 100 Hp / 74.40 kW                                          |
| Max. torque / Engine rotation                  | 410 Nm @ 1600 rpm                                          |
| Drawbar pull (Laden)                           | 6900 daN                                                   |
| HVO validated (according to EN 15940 standard) | Yes                                                        |
| Electric circuit                               | 165                                                        |
|                                                | 180 Ah                                                     |
| 12V Battery capacity                           | 100 All                                                    |
| Transmission                                   | University                                                 |
| Transmission type                              | Hydrostatic                                                |
| Number of gears (forward / reverse)            | 2/2                                                        |
| Max. travel speed                              | 24.90 km/h                                                 |
| Parking brake                                  | Automatic parking brake                                    |
| Service brake                                  | Hydraulic servo brake                                      |
| Hydraulics                                     |                                                            |
| Hydraulic pump type                            | Axial piston                                               |
| Hydraulic Pressure                             | 270 bar                                                    |
| Tank capacities                                |                                                            |
| Engine oil                                     | 8.50 I                                                     |
| Hydraulic oil                                  | 153 I                                                      |
| Fuel tank                                      | 137 I                                                      |
| Noise and vibration                            |                                                            |
| Noise at driving position (LpA)                | 77 dB                                                      |
| Noise to environment (LwA)                     | 104 dB                                                     |
| Vibration on hands/arms                        | < 2.50 m/s²                                                |
| Miscellaneous                                  | 2.00 11/0                                                  |
| Steering wheels (front / rear)                 | 2/2                                                        |
| - , ,                                          |                                                            |
| Drive wheels (front / rear)                    | 2/2 Standard EN 15000 / Cabin DODS - FOR Soviet            |
| Safety / Cab certification                     | Standard EN 15000 / Cabin ROPS - FOPS level                |
| Controls                                       | JSM                                                        |