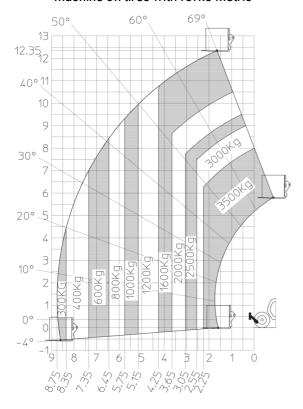

Miscellaneous                                  | 2.00 11/0                                                  |
| Steering wheels (front / rear)                 | 2/2                                                        |
| - , ,                                          |                                                            |
| Drive wheels (front / rear)                    | 2/2 Standard EN 15000 / Cabin DODS - FOR Soviet            |
| Safety / Cab certification                     | Standard EN 15000 / Cabin ROPS - FOPS level                |
| Controls                                       | JSM                                                        |

## MT 1335 HA 100D ST5 - Dimensional drawing







## MT 1335 HA 100D ST5 - Load chart

## Machine on tires with forks Metric



## Machine on lowered stabilisers with forks Metric



#### Machine with Man basket - Metric







#### **Head Office**

B.P. 249 - 430 rue de l'Aubinière 44150 Ancenis Cedex - France Tel: +33 (0)2 40 09 10 11 - Fax: +33 (0)2 40 09 10 97 www.manitou.com



This publication provides a description of the configuration versions and options for Manitou products, which may differ for equipment. The equipment presented in this brochure may be part of a series, as an option, or it may not be available, depending on the versions. Manitou reserves the right, at any time and without notice, to amend the specifications described and represented. The specifications provided do not bind the manufacturer. For more details, please contact your Manitou agent. This is not a contractually binding documen