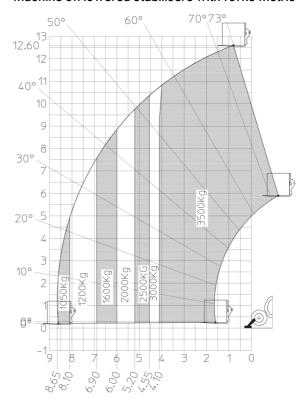

## MT 1335 HA 100D ST5 - Load chart

## Machine on lowered stabilisers with forks Metric