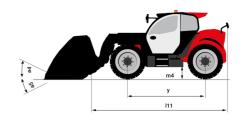

## MT 1335 HA 100D ST5 - Load chart

## Machine on tires with forks Metric

## Machine on lowered stabilisers with forks Metric

#### Machine with Man basket - Metric