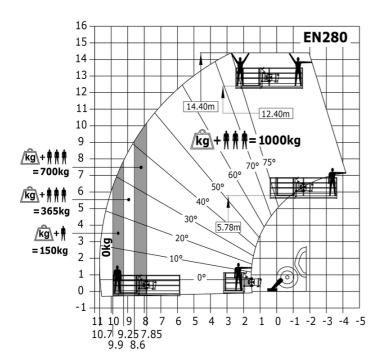

|
| Steering wheels (front / rear)                 | 2 / 2                                                     |
| Drive wheels (front / rear)                    | 2/2                                                       |
| Safety / Cab certification                     | Standard EN 15000 / Cabin ROPS - FOPS level :             |
| Controls                                       | JSM                                                       |
|                                                |                                                           |

## MT 1335 HA 100D ST5 - Dimensional drawing







## MT 1335 HA 100D ST5 - Load chart

## Machine on tires with forks Metric



## Machine on lowered stabilisers with forks Metric



#### Machine with Man basket - Metric







#### **Head Office**

B.P. 249 - 430 rue de l'Aubinière 44150 Ancenis Cedex - France Tel: +33 (0)2 40 09 10 11 - Fax: +33 (0)2 40 09 10 97 www.manitou.com



This publication provides a description of the configuration versions and options for Manitou products, which may differ for equipment. The equipment presented in this brochure may be part of a series, as an option, or it may not be available, depending on the versions. Manitou reserves the right, at any time and without notice, to amend the specifications described and represented. The specifications provided do not bind the manufacturer. For more details, please contact your Manitou agent. This is not a contractually binding document. The presentation of the products is not contractually binding. List of specifications non-exh