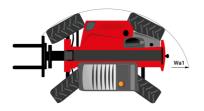

## MT 1335 HA 100D ST5 - Dimensional drawing

# MT 1335 HA 100D ST5

|                                                | MT 1335 HA 100D ST5 Created on August 12, 2025 at 2:37 PM |
|------------------------------------------------|-----------------------------------------------------------|
| Capacities                                     | Metric                                                    |
| Max. capacity                                  | 3500 kg                                                   |
| Max. lifting height                            | 12.60 m                                                   |
| Maximum outreach                               | 8.65 m                                                    |
| Breakout force with bucket                     | 7400 daN                                                  |
| Weight and dimensions                          |                                                           |
| Overall length to carriage                     | I11 5.72 m                                                |
| Overall length (with forks)                    | l1 6.92 m                                                 |
| Overall width                                  | b1 2.28 m                                                 |
| Overall height                                 | h17 2.48 m                                                |
| Wheelbase                                      | y 2.80 m                                                  |
| Ground clearance                               | m4 0.42 m                                                 |
| Overall cab width                              | b4 0.95 m                                                 |
| Tilt-up angle                                  | a4 13 °                                                   |
| Tilt-down angle                                | a5 114°                                                   |
| External turning radius (over tyres)           | Wa1 3.78 m                                                |
| Overall weight                                 | 9470 kg                                                   |
| Tires type                                     | Inflatable                                                |
| Standard tires                                 | Alliance 400/80 - 24 - 162A8                              |
| Forks length / width / section                 | I / e / s 1200 mm x 100 mm x 50 mm                        |
| Performances                                   | 1/6/3 1200 111111 X 100 111111 X 30 111111                |
|                                                | 10.20 •                                                   |
| Lifting                                        | 10.30 s                                                   |
| Lowering                                       | 9.60 s                                                    |
| Extension                                      | 14.70 s                                                   |
| Retraction                                     | 9.90 s                                                    |
| Crowd                                          | 3.20 s                                                    |
| Dump                                           | 3.80 s                                                    |
| Engine                                         |                                                           |
| Engine brand                                   | Deutz                                                     |
| Engine norm                                    | Stage V                                                   |
| Engine model                                   | TCD 3.6L                                                  |
| Number of cylinders / Capacity of cylinders    | 4 - 3621 cm <sup>3</sup>                                  |
| I.C. Engine power rating - Power               | 100 Hp / 74.40 kW                                         |
| Max. torque / Engine rotation                  | 410 Nm @ 1600 rpm                                         |
| Drawbar pull (Laden)                           | 6900 daN                                                  |
| HVO validated (according to EN 15940 standard) | Yes                                                       |
| Electric circuit                               |                                                           |
| 12V Battery capacity                           | 180 Ah                                                    |
| Transmission                                   |                                                           |
| Transmission type                              | Hydrostatic                                               |
| Number of gears (forward / reverse)            | 2/2                                                       |
| Max. travel speed                              | 24.90 km/h                                                |
| Parking brake                                  | Automatic parking brake                                   |
| Service brake                                  | Hydraulic servo brake                                     |
| Hydraulics                                     | Tryataune serio biake                                     |
| Hydraulic pump type                            | Axial piston                                              |
|                                                | 270 bar                                                   |
| Hydraulic Pressure                             | 270 001                                                   |
| Tank capacities                                | 0.501                                                     |
| Engine oil                                     | 8.50                                                      |
| Hydraulic oil                                  | 153                                                       |
| Fuel tank                                      | 137 I                                                     |
| Noise and vibration                            |                                                           |
| Noise at driving position (LpA)                | 77 dB                                                     |
| Noise to environment (LwA)                     | 104 dB                                                    |
| Vibration on hands/arms                        | < 2.50 m/s <sup>2</sup>                                   |
| Miscellaneous                                  |                                                           |
| Steering wheels (front / rear)                 | 2 / 2                                                     |
| Drive wheels (front / rear)                    | 2/2                                                       |
| Safety / Cab certification                     | Standard EN 15000 / Cabin ROPS - FOPS level :             |
| Controls                                       | JSM                                                       |
|                                                |                                                           |