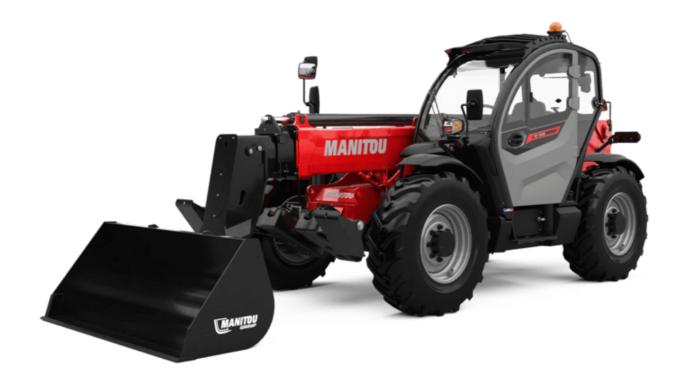

# MT 1335 HA 100D ST5

|                                                | MT 1335 HA 100D ST5 Created on August 12, 2025 at 2:37 PM |
|------------------------------------------------|-----------------------------------------------------------|
| Capacities                                     | Metric                                                    |
| Max. capacity                                  | 3500 kg                                                   |
| Max. lifting height                            | 12.60 m                                                   |
| Maximum outreach                               | 8.65 m                                                    |
| Breakout force with bucket                     | 7400 daN                                                  |
| Weight and dimensions                          |                                                           |
| Overall length to carriage                     | I11 5.72 m                                                |
| Overall length (with forks)                    | l1 6.92 m                                                 |
| Overall width                                  | b1 2.28 m                                                 |
| Overall height                                 | h17 2.48 m                                                |
| Wheelbase                                      | y 2.80 m                                                  |
| Ground clearance                               | m4 0.42 m                                                 |
| Overall cab width                              | b4 0.95 m                                                 |
| Tilt-up angle                                  | a4 13 °                                                   |
| Tilt-down angle                                | a5 114°                                                   |
| External turning radius (over tyres)           | Wa1 3.78 m                                                |
| Overall weight                                 | 9470 kg                                                   |
| Tires type                                     | Inflatable                                                |
| Standard tires                                 | Alliance 400/80 - 24 - 162A8                              |
| Forks length / width / section                 | I / e / s 1200 mm x 100 mm x 50 mm                        |
| Performances                                   | 1/6/3 1200 111111 X 100 111111 X 30 111111                |
|                                                | 10.20 •                                                   |
| Lifting                                        | 10.30 s                                                   |
| Lowering                                       | 9.60 s                                                    |
| Extension                                      | 14.70 s                                                   |
| Retraction                                     | 9.90 s                                                    |
| Crowd                                          | 3.20 s                                                    |
| Dump                                           | 3.80 s                                                    |
| Engine                                         |                                                           |
| Engine brand                                   | Deutz                                                     |
| Engine norm                                    | Stage V                                                   |
| Engine model                                   | TCD 3.6L                                                  |
| Number of cylinders / Capacity of cylinders    | 4 - 3621 cm <sup>3</sup>                                  |
| I.C. Engine power rating - Power               | 100 Hp / 74.40 kW                                         |
| Max. torque / Engine rotation                  | 410 Nm @ 1600 rpm                                         |
| Drawbar pull (Laden)                           | 6900 daN                                                  |
| HVO validated (according to EN 15940 standard) | Yes                                                       |
| Electric circuit                               |                                                           |
| 12V Battery capacity                           | 180 Ah                                                    |
| Transmission                                   |                                                           |
| Transmission type                              | Hydrostatic                                               |
| Number of gears (forward / reverse)            | 2/2                                                       |
| Max. travel speed                              | 24.90 km/h                                                |
| Parking brake                                  | Automatic parking brake                                   |
| Service brake                                  | Hydraulic servo brake                                     |
| Hydraulics                                     | Tryataune serio biake                                     |
| Hydraulic pump type                            | Axial piston                                              |
|                                                | 270 bar                                                   |
| Hydraulic Pressure                             | 270 001                                                   |
| Tank capacities                                | 0.501                                                     |
| Engine oil                                     | 8.50                                                      |
| Hydraulic oil                                  | 153                                                       |
| Fuel tank                                      | 137 I                                                     |
| Noise and vibration                            |                                                           |
| Noise at driving position (LpA)                | 77 dB                                                     |
| Noise to environment (LwA)                     | 104 dB                                                    |
| Vibration on hands/arms                        | < 2.50 m/s <sup>2</sup>                                   |
| Miscellaneous                                  |                                                           |
| Steering wheels (front / rear)                 | 2 / 2                                                     |
| Drive wheels (front / rear)                    | 2/2                                                       |
| Safety / Cab certification                     | Standard EN 15000 / Cabin ROPS - FOPS level :             |
| Controls                                       | JSM                                                       |
|                                                |                                                           |