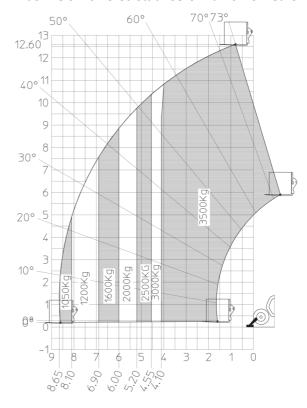

## MT 1335 HA 100D ST5 - Load chart

## Machine on lowered stabilisers with forks Metric