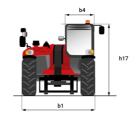

## MT 1335 HA 100D ST5 - Dimensional drawing

# MT 1335 HA 100D ST5

|                                                | MT 1335 HA 100D ST5 Created on August 12, 2025 at 2:37 PM |
|------------------------------------------------|-----------------------------------------------------------|
| Capacities                                     | Metric                                                    |
| Max. capacity                                  | 3500 kg                                                   |
| Max. lifting height                            | 12.60 m                                                   |
| Maximum outreach                               | 8.65 m                                                    |
| Breakout force with bucket                     | 7400 daN                                                  |
| Weight and dimensions                          |                                                           |
| Overall length to carriage                     | I11 5.72 m                                                |
| Overall length (with forks)                    | l1 6.92 m                                                 |
| Overall width                                  | b1 2.28 m                                                 |
| Overall height                                 | h17 2.48 m                                                |
| Wheelbase                                      | y 2.80 m                                                  |
| Ground clearance                               | m4 0.42 m                                                 |
| Overall cab width                              | b4 0.95 m                                                 |
| Tilt-up angle                                  | a4 13 °                                                   |
| Tilt-down angle                                | a5 114°                                                   |
| External turning radius (over tyres)           | Wa1 3.78 m                                                |
| Overall weight                                 | 9470 kg                                                   |
| Tires type                                     | Inflatable                                                |
| Standard tires                                 | Alliance 400/80 - 24 - 162A8                              |
| Forks length / width / section                 | I / e / s 1200 mm x 100 mm x 50 mm                        |
| Performances                                   | 1/6/3 1200 111111 X 100 111111 X 30 111111                |
|                                                | 10.20 •                                                   |
| Lifting                                        | 10.30 s                                                   |
| Lowering                                       | 9.60 s                                                    |
| Extension                                      | 14.70 s                                                   |
| Retraction                                     | 9.90 s                                                    |
| Crowd                                          | 3.20 s                                                    |
| Dump                                           | 3.80 s                                                    |
| Engine                                         |                                                           |
| Engine brand                                   | Deutz                                                     |
| Engine norm                                    | Stage V                                                   |
| Engine model                                   | TCD 3.6L                                                  |
| Number of cylinders / Capacity of cylinders    | 4 - 3621 cm <sup>3</sup>                                  |
| I.C. Engine power rating - Power               | 100 Hp / 74.40 kW                                         |
| Max. torque / Engine rotation                  | 410 Nm @ 1600 rpm                                         |
| Drawbar pull (Laden)                           | 6900 daN                                                  |
| HVO validated (according to EN 15940 standard) | Yes                                                       |
| Electric circuit                               |                                                           |
| 12V Battery capacity                           | 180 Ah                                                    |
| Transmission                                   |                                                           |
| Transmission type                              | Hydrostatic                                               |
| Number of gears (forward / reverse)            | 2/2                                                       |
| Max. travel speed                              | 24.90 km/h                                                |
| Parking brake                                  | Automatic parking brake                                   |
| Service brake                                  | Hydraulic servo brake                                     |
| Hydraulics                                     | Tryataune serio biake                                     |
| Hydraulic pump type                            | Axial piston                                              |
|                                                | 270 bar                                                   |
| Hydraulic Pressure                             | 270 001                                                   |
| Tank capacities                                | 0.501                                                     |
| Engine oil                                     | 8.50                                                      |
| Hydraulic oil                                  | 153                                                       |
| Fuel tank                                      | 137 I                                                     |
| Noise and vibration                            |                                                           |
| Noise at driving position (LpA)                | 77 dB                                                     |
| Noise to environment (LwA)                     | 104 dB                                                    |
| Vibration on hands/arms                        | < 2.50 m/s <sup>2</sup>                                   |
| Miscellaneous                                  |                                                           |
| Steering wheels (front / rear)                 | 2 / 2                                                     |
| Drive wheels (front / rear)                    | 2/2                                                       |
| Safety / Cab certification                     | Standard EN 15000 / Cabin ROPS - FOPS level :             |
| Controls                                       | JSM                                                       |
|                                                |                                                           |