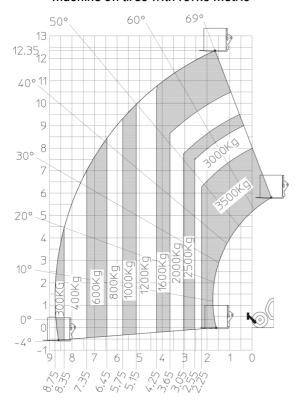

|
| Miscellaneous                                  |                                                           |
| Steering wheels (front / rear)                 | 2 / 2                                                     |
| Drive wheels (front / rear)                    | 2/2                                                       |
| Safety / Cab certification                     | Standard EN 15000 / Cabin ROPS - FOPS level :             |
| Controls                                       | JSM                                                       |
|                                                |                                                           |

## MT 1335 HA 100D ST5 - Dimensional drawing







## MT 1335 HA 100D ST5 - Load chart

## Machine on tires with forks Metric



## Machine on lowered stabilisers with forks Metric



#### Machine with Man basket - Metric







#### **Head Office**

B.P. 249 - 430 rue de l'Aubinière 44150 Ancenis Cedex - France Tel: +33 (0)2 40 09 10 11 - Fax: +33 (0)2 40 09 10 97 www.manitou.com



This publication provides a description of the configuration versions and options for Manitou products, which may differ for equipment. The equipment presented in this brochure may be part of a series, as an option, or it may not be available, depending on the versions. Manitou reserves the right, at any time and without notice, to amend the specifications described and represented. The specifications provided do not bind the manufacturer. For more details, please contact your Manitou agent. This is not a contractually binding documen