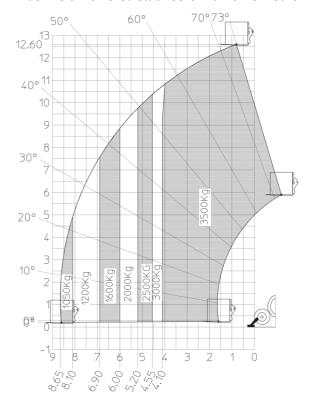

## MT 1335 HA 100D ST5 - Load chart

## Machine on lowered stabilisers with forks Metric