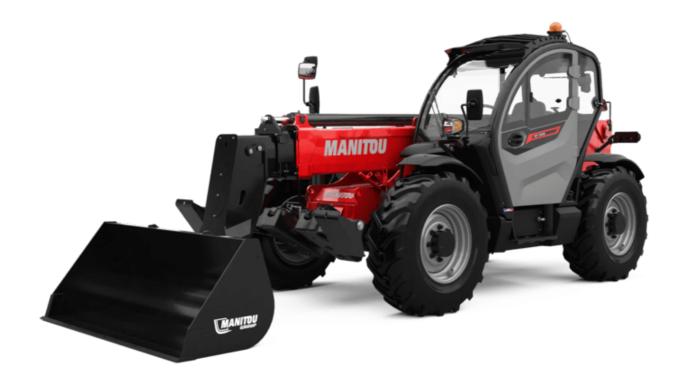

# MT 1335 HA 100D ST5

|                                                | мт 1335 на 100D sтs Created on August 13, 2025 at 2:52 AM L |
|------------------------------------------------|-------------------------------------------------------------|
| Capacities                                     | Metric                                                      |
| Max. capacity                                  | 3500 kg                                                     |
| Max. lifting height                            | 12.60 m                                                     |
| Maximum outreach                               | 8.65 m                                                      |
| Breakout force with bucket                     | 7400 daN                                                    |
| Weight and dimensions                          |                                                             |
| Overall length to carriage                     | l11 5.72 m                                                  |
| Overall length (with forks)                    | l1 6.92 m                                                   |
| Overall width                                  | b1 2.28 m                                                   |
| Overall height                                 | h17 2.48 m                                                  |
| Wheelbase                                      | у 2.80 m                                                    |
| Ground clearance                               | m4 0.42 m                                                   |
| Overall cab width                              | b4 0.95 m                                                   |
|                                                |                                                             |
| Tilt-up angle                                  | a4 13 °                                                     |
| Tilt-down angle                                | a5 114°                                                     |
| External turning radius (over tyres)           | Wa1 3.78 m                                                  |
| Overall weight                                 | 9470 kg                                                     |
| Tires type                                     | Inflatable                                                  |
| Standard tires                                 | Alliance 400/80 - 24 - 162A8                                |
| Forks length / width / section                 | I / e / s 1200 mm x 100 mm x 50 mm                          |
| Performances                                   |                                                             |
| Lifting                                        | 10.30 s                                                     |
| Lowering                                       | 9.60 s                                                      |
| Extension                                      | 14.70 s                                                     |
| Retraction                                     | 9.90 s                                                      |
| Crowd                                          | 3.20 s                                                      |
|                                                |                                                             |
| Dump                                           | 3.80 s                                                      |
| Engine                                         |                                                             |
| Engine brand                                   | Deutz                                                       |
| Engine norm                                    | Stage V                                                     |
| Engine model                                   | TCD 3.6L                                                    |
| Number of cylinders / Capacity of cylinders    | 4 - 3621 cm³                                                |
| I.C. Engine power rating - Power               | 100 Hp / 74.40 kW                                           |
| Max. torque / Engine rotation                  | 410 Nm @ 1600 rpm                                           |
| Drawbar pull (Laden)                           | 6900 daN                                                    |
| HVO validated (according to EN 15940 standard) | Yes                                                         |
| Electric circuit                               |                                                             |
| 12V Battery capacity                           | 180 Ah                                                      |
| Transmission                                   |                                                             |
| Transmission type                              | Hydrostatic                                                 |
| Number of gears (forward / reverse)            | 2/2                                                         |
| Max. travel speed                              | 24.90 km/h                                                  |
|                                                |                                                             |
| Parking brake                                  | Automatic parking brake                                     |
| Service brake                                  | Hydraulic servo brake                                       |
| Hydraulics                                     |                                                             |
| Hydraulic pump type                            | Axial piston                                                |
| Hydraulic Pressure                             | 270 bar                                                     |
| Tank capacities                                |                                                             |
| Engine oil                                     | 8.50 I                                                      |
| Hydraulic oil                                  | 153 I                                                       |
| Fuel tank                                      | 137 l                                                       |
| Noise and vibration                            |                                                             |
| Noise at driving position (LpA)                | 77 dB                                                       |
| Noise to environment (LwA)                     | 104 dB                                                      |
| Vibration on hands/arms                        | < 2.50 m/s <sup>2</sup>                                     |
| Miscellaneous                                  | × 2.30 III/5"                                               |
|                                                | 0.10                                                        |
| Steering wheels (front / rear)                 | 2/2                                                         |
| Drive wheels (front / rear)                    | 2/2                                                         |
| Safety / Cab certification                     | Standard EN 15000 / Cabin ROPS - FOPS level 2               |
| Controls                                       | JSM                                                         |