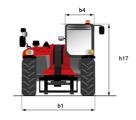

# MT 1335 HA 100D ST5

|                                                | мт 1335 на 100D sтs Created on August 13, 2025 at 2:52 AM L |
|------------------------------------------------|-------------------------------------------------------------|
| Capacities                                     | Metric                                                      |
| Max. capacity                                  | 3500 kg                                                     |
| Max. lifting height                            | 12.60 m                                                     |
| Maximum outreach                               | 8.65 m                                                      |
| Breakout force with bucket                     | 7400 daN                                                    |
| Weight and dimensions                          |                                                             |
| Overall length to carriage                     | l11 5.72 m                                                  |
| Overall length (with forks)                    | l1 6.92 m                                                   |
| Overall width                                  | b1 2.28 m                                                   |
| Overall height                                 | h17 2.48 m                                                  |
| Wheelbase                                      | у 2.80 m                                                    |
| Ground clearance                               | m4 0.42 m                                                   |
| Overall cab width                              | b4 0.95 m                                                   |
|                                                |                                                             |
| Tilt-up angle                                  | a4 13 °                                                     |
| Tilt-down angle                                | a5 114°                                                     |
| External turning radius (over tyres)           | Wa1 3.78 m                                                  |
| Overall weight                                 | 9470 kg                                                     |
| Tires type                                     | Inflatable                                                  |
| Standard tires                                 | Alliance 400/80 - 24 - 162A8                                |
| Forks length / width / section                 | I / e / s 1200 mm x 100 mm x 50 mm                          |
| Performances                                   |                                                             |
| Lifting                                        | 10.30 s                                                     |
| Lowering                                       | 9.60 s                                                      |
| Extension                                      | 14.70 s                                                     |
| Retraction                                     | 9.90 s                                                      |
| Crowd                                          | 3.20 s                                                      |
|                                                |                                                             |
| Dump                                           | 3.80 s                                                      |
| Engine                                         |                                                             |
| Engine brand                                   | Deutz                                                       |
| Engine norm                                    | Stage V                                                     |
| Engine model                                   | TCD 3.6L                                                    |
| Number of cylinders / Capacity of cylinders    | 4 - 3621 cm³                                                |
| I.C. Engine power rating - Power               | 100 Hp / 74.40 kW                                           |
| Max. torque / Engine rotation                  | 410 Nm @ 1600 rpm                                           |
| Drawbar pull (Laden)                           | 6900 daN                                                    |
| HVO validated (according to EN 15940 standard) | Yes                                                         |
| Electric circuit                               |                                                             |
| 12V Battery capacity                           | 180 Ah                                                      |
| Transmission                                   |                                                             |
| Transmission type                              | Hydrostatic                                                 |
| Number of gears (forward / reverse)            | 2/2                                                         |
| Max. travel speed                              | 24.90 km/h                                                  |
|                                                |                                                             |
| Parking brake                                  | Automatic parking brake                                     |
| Service brake                                  | Hydraulic servo brake                                       |
| Hydraulics                                     |                                                             |
| Hydraulic pump type                            | Axial piston                                                |
| Hydraulic Pressure                             | 270 bar                                                     |
| Tank capacities                                |                                                             |
| Engine oil                                     | 8.50 I                                                      |
| Hydraulic oil                                  | 153 I                                                       |
| Fuel tank                                      | 137 l                                                       |
| Noise and vibration                            |                                                             |
| Noise at driving position (LpA)                | 77 dB                                                       |
| Noise to environment (LwA)                     | 104 dB                                                      |
| Vibration on hands/arms                        | < 2.50 m/s <sup>2</sup>                                     |
| Miscellaneous                                  | × 2.30 III/5"                                               |
|                                                | 0.10                                                        |
| Steering wheels (front / rear)                 | 2/2                                                         |
| Drive wheels (front / rear)                    | 2/2                                                         |
| Safety / Cab certification                     | Standard EN 15000 / Cabin ROPS - FOPS level 2               |
| Controls                                       | JSM                                                         |

## MT 1335 HA 100D ST5 - Dimensional drawing