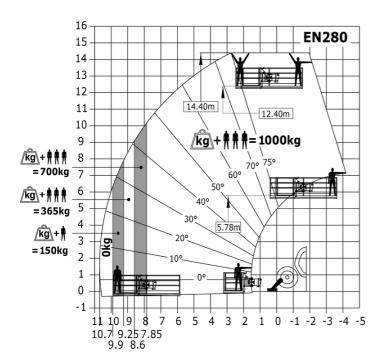

|
|                                                | 0.10                                                        |
| Steering wheels (front / rear)                 | 2/2                                                         |
| Drive wheels (front / rear)                    | 2/2                                                         |
| Safety / Cab certification                     | Standard EN 15000 / Cabin ROPS - FOPS level 2               |
| Controls                                       | JSM                                                         |

## MT 1335 HA 100D ST5 - Dimensional drawing







## MT 1335 HA 100D ST5 - Load chart

## Machine on tires with forks Metric



## Machine on lowered stabilisers with forks Metric



#### Machine with Man basket - Metric







#### **Head Office**

B.P. 249 - 430 rue de l'Aubinière 44150 Ancenis Cedex - France Tel: +33 (0)2 40 09 10 11 - Fax: +33 (0)2 40 09 10 97 www.manitou.com



This publication provides a description of the configuration versions and options for Manitou products, which may differ for equipment. The equipment presented in this brochure may be part of a series, as an option, or it may not be available, depending on the versions. Manitou reserves the right, at any time and without notice, to amend the specifications described and represented. The specifications provided do not bind the manufacturer. For more details, please contact your Manitou agent. This is not a contractually binding document. The presentation of the products is not contractually binding. List of specifications non-exh