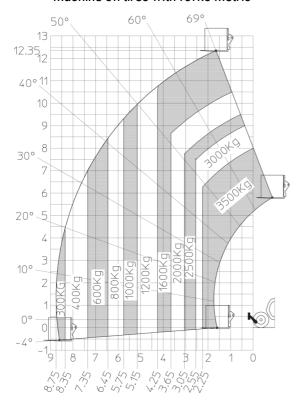

llaneous                                  | × 2.30 III/5"                                               |
|                                                | 0.10                                                        |
| Steering wheels (front / rear)                 | 2/2                                                         |
| Drive wheels (front / rear)                    | 2/2                                                         |
| Safety / Cab certification                     | Standard EN 15000 / Cabin ROPS - FOPS level 2               |
| Controls                                       | JSM                                                         |

## MT 1335 HA 100D ST5 - Dimensional drawing







## MT 1335 HA 100D ST5 - Load chart

## Machine on tires with forks Metric



## Machine on lowered stabilisers with forks Metric



#### Machine with Man basket - Metric







#### **Head Office**

B.P. 249 - 430 rue de l'Aubinière 44150 Ancenis Cedex - France Tel: +33 (0)2 40 09 10 11 - Fax: +33 (0)2 40 09 10 97 www.manitou.com



This publication provides a description of the configuration versions and options for Manitou products, which may differ for equipment. The equipment presented in this brochure may be part of a series, as an option, or it may not be available, depending on the versions. Manitou reserves the right, at any time and without notice, to amend the specifications described and represented. The specifications provided do not bind the manufacturer. For more details, please contact your Manitou agent. This is not a contractually binding documen