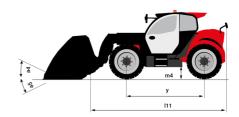

# MT 1335 HA 100D ST5

|                                                | мт 1335 на 100D sтs Created on August 13, 2025 at 2:52 AM L |
|------------------------------------------------|-------------------------------------------------------------|
| Capacities                                     | Metric                                                      |
| Max. capacity                                  | 3500 kg                                                     |
| Max. lifting height                            | 12.60 m                                                     |
| Maximum outreach                               | 8.65 m                                                      |
| Breakout force with bucket                     | 7400 daN                                                    |
| Weight and dimensions                          |                                                             |
| Overall length to carriage                     | l11 5.72 m                                                  |
| Overall length (with forks)                    | l1 6.92 m                                                   |
| Overall width                                  | b1 2.28 m                                                   |
| Overall height                                 | h17 2.48 m                                                  |
| Wheelbase                                      | у 2.80 m                                                    |
| Ground clearance                               | m4 0.42 m                                                   |
| Overall cab width                              | b4 0.95 m                                                   |
|                                                |                                                             |
| Tilt-up angle                                  | a4 13 °                                                     |
| Tilt-down angle                                | a5 114°                                                     |
| External turning radius (over tyres)           | Wa1 3.78 m                                                  |
| Overall weight                                 | 9470 kg                                                     |
| Tires type                                     | Inflatable                                                  |
| Standard tires                                 | Alliance 400/80 - 24 - 162A8                                |
| Forks length / width / section                 | I / e / s 1200 mm x 100 mm x 50 mm                          |
| Performances                                   |                                                             |
| Lifting                                        | 10.30 s                                                     |
| Lowering                                       | 9.60 s                                                      |
| Extension                                      | 14.70 s                                                     |
| Retraction                                     | 9.90 s                                                      |
| Crowd                                          | 3.20 s                                                      |
|                                                |                                                             |
| Dump                                           | 3.80 s                                                      |
| Engine                                         |                                                             |
| Engine brand                                   | Deutz                                                       |
| Engine norm                                    | Stage V                                                     |
| Engine model                                   | TCD 3.6L                                                    |
| Number of cylinders / Capacity of cylinders    | 4 - 3621 cm³                                                |
| I.C. Engine power rating - Power               | 100 Hp / 74.40 kW                                           |
| Max. torque / Engine rotation                  | 410 Nm @ 1600 rpm                                           |
| Drawbar pull (Laden)                           | 6900 daN                                                    |
| HVO validated (according to EN 15940 standard) | Yes                                                         |
| Electric circuit                               |                                                             |
| 12V Battery capacity                           | 180 Ah                                                      |
| Transmission                                   |                                                             |
| Transmission type                              | Hydrostatic                                                 |
| Number of gears (forward / reverse)            | 2/2                                                         |
| Max. travel speed                              | 24.90 km/h                                                  |
|                                                |                                                             |
| Parking brake                                  | Automatic parking brake                                     |
| Service brake                                  | Hydraulic servo brake                                       |
| Hydraulics                                     |                                                             |
| Hydraulic pump type                            | Axial piston                                                |
| Hydraulic Pressure                             | 270 bar                                                     |
| Tank capacities                                |                                                             |
| Engine oil                                     | 8.50 I                                                      |
| Hydraulic oil                                  | 153 I                                                       |
| Fuel tank                                      | 137 l                                                       |
| Noise and vibration                            |                                                             |
| Noise at driving position (LpA)                | 77 dB                                                       |
| Noise to environment (LwA)                     | 104 dB                                                      |
| Vibration on hands/arms                        | < 2.50 m/s <sup>2</sup>                                     |
| Miscellaneous                                  | × 2.30 III/5"                                               |
|                                                | 0.10                                                        |
| Steering wheels (front / rear)                 | 2/2                                                         |
| Drive wheels (front / rear)                    | 2/2                                                         |
| Safety / Cab certification                     | Standard EN 15000 / Cabin ROPS - FOPS level 2               |
| Controls                                       | JSM                                                         |

## MT 1335 HA 100D ST5 - Dimensional drawing