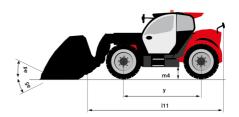

# MT 1335 HA 100D ST5

|                                             | MT 1335 HA 100D ST5 Created on June 27, 2025 at 1:24 F | MUI     |
|---------------------------------------------|--------------------------------------------------------|---------|
| Capacities                                  | Metric                                                 |         |
| Max. capacity                               | 3500 kg                                                |         |
| Max. lifting height                         | 12.60 m                                                |         |
| Maximum outreach                            | 8.65 m                                                 |         |
| Breakout force with bucket                  | 7400 daN                                               |         |
| Weight and dimensions                       |                                                        |         |
| Overall length to carriage                  | I11 5.72 m                                             |         |
| Length to face of forks                     | 12 5.72 m                                              |         |
| Overall length (with forks)                 | l1 6.92 m                                              |         |
| Overall width                               | b1 2.28 m                                              |         |
| Overall height                              | h17 2.48 m                                             |         |
| Wheelbase                                   | y 2.80 m                                               |         |
| Ground clearance                            | m4 0.42 m                                              |         |
| Overall cab width                           | b4 0.95 m                                              |         |
| Tilt-up angle                               | a4 13 °                                                |         |
| Tilt-down angle                             | a5 114°                                                |         |
| External turning radius                     | Wa3 3.78 m                                             |         |
| External turning radius (over tyres)        | Wa1 3.78 m                                             |         |
| Unladen weight (with forks)                 | 9470 kg                                                |         |
| Overall weight                              | 9470 kg                                                |         |
| Tires type                                  | Pneumatic                                              |         |
| Standard tires                              | Alliance 400/80 - 24 - 162A8                           |         |
| Forks length / width / section              | I / e / s 1200 mm x 100 mm x 50 mm                     |         |
| Performances                                |                                                        |         |
| Lifting                                     | 10.30 s                                                |         |
| Lowering                                    | 9.60 s                                                 |         |
| Extension                                   | 14.70 s                                                |         |
| Retraction                                  | 9.90 s                                                 |         |
| Crowd                                       | 3.20 s                                                 |         |
| Dump                                        | 3.80 s                                                 |         |
| Engine                                      |                                                        |         |
| Engine brand                                | Deutz                                                  |         |
| Engine norm                                 | Stage V                                                |         |
| Engine model                                | TCD 3.6L                                               |         |
| Number of cylinders / Capacity of cylinders | 4 - 3621 cm <sup>3</sup>                               |         |
| I.C. Engine power rating - Power            | 100 Hp / 74.40 kW                                      |         |
| Max. torque / Engine rotation               | 410 Nm @ 1600 rpm                                      |         |
| Drawbar pull (Laden)                        | 6900 daN                                               |         |
| Electric circuit                            |                                                        |         |
| 12V Battery capacity                        | 180 Ah                                                 |         |
| Transmission                                |                                                        |         |
| Transmission type                           | Hydrostatic                                            |         |
| Number of gears (forward / reverse)         | 2/2                                                    |         |
| Max. travel speed                           | 24.90 km/h                                             |         |
| Parking brake                               | Automatic parking brake                                |         |
| Service brake                               | Hydraulic servo brake                                  |         |
| Hydraulics                                  | Hydraulio cerro biano                                  |         |
| Hydraulic pump type                         | Axial piston                                           |         |
| Hydraulic Pressure                          | 270 bar                                                |         |
| Tank capacities                             | 270 84.                                                |         |
| Engine oil                                  | 8.50                                                   |         |
| Hydraulic oil                               | 153                                                    |         |
| Fuel tank                                   | 137 I                                                  |         |
| Noise and vibration                         | 1071                                                   |         |
| Noise at driving position (LpA)             | 77 dB                                                  |         |
| Noise to environment (LwA)                  | 104 dB                                                 |         |
| Vibration on hands/arms                     | < 2.50 m/s <sup>2</sup>                                |         |
| Miscellaneous                               | ~ 2.00 m/s                                             |         |
| Steering wheels (front / rear)              | 2/2                                                    |         |
| Drive wheels (front / rear)                 | 2/2                                                    |         |
| Safety / Cab certification                  | Standard EN 15000 / Cabin ROPS - FOPS le               | ovel 2  |
| Controls                                    | JSM                                                    | . 1C1 Z |
| CONTROLS                                    | 79M                                                    |         |

## MT 1335 HA 100D ST5 - Dimensional drawing