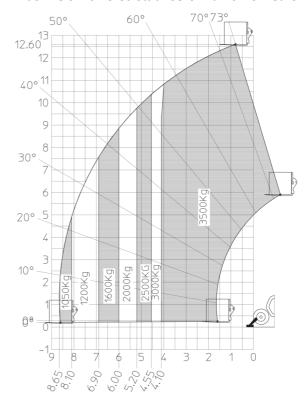

|         |
| Steering wheels (front / rear)              | 2/2                                                    |         |
| Drive wheels (front / rear)                 | 2/2                                                    |         |
| Safety / Cab certification                  | Standard EN 15000 / Cabin ROPS - FOPS le               | ovel 2  |
| Controls                                    | JSM                                                    | . 1C1 Z |
| CONTROLS                                    | 79M                                                    |         |

## MT 1335 HA 100D ST5 - Dimensional drawing







## MT 1335 HA 100D ST5 - Load chart

## Machine on tires with forks Metric



## Machine on lowered stabilisers with forks Metric







### **Head Office**

B.P. 249 - 430 rue de l'Aubinière 44150 Ancenis Cedex - France Tel: +33 (0)2 40 09 10 11 - Fax: +33 (0)2 40 09 10 97 www.manitou.com



This publication provides a description of the configuration versions and options for Manitou products, which may differ for equipment. The equipment presented in this brochure may be part of a series, as an option, or it may not be available, depending on the versions. Manitou reserves the right, at any time and without notice, to amend the specifications described and represented. The specifications provided do not bind the manufacturer. For more details, please contact your Manitou agent. This is not a contractually binding document. The presentation of the products is not contractually binding. List of specifications non-exha