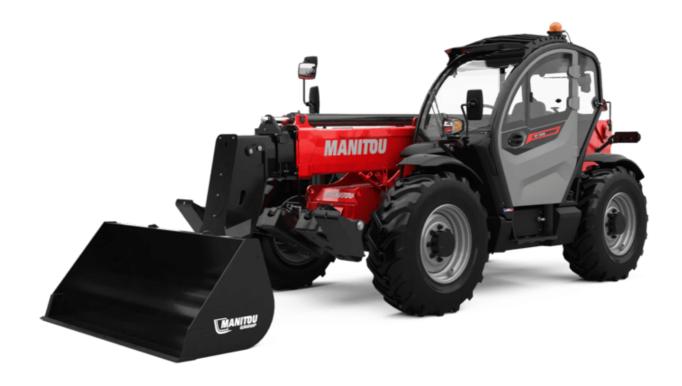

Technical sheet:

# MT 1335 HA 100D ST5

|                                             | MT 1335 HA 100D ST5 Created on June 27, 2025 at 1:24 F | MUI     |
|---------------------------------------------|--------------------------------------------------------|---------|
| Capacities                                  | Metric                                                 |         |
| Max. capacity                               | 3500 kg                                                |         |
| Max. lifting height                         | 12.60 m                                                |         |
| Maximum outreach                            | 8.65 m                                                 |         |
| Breakout force with bucket                  | 7400 daN                                               |         |
| Weight and dimensions                       |                                                        |         |
| Overall length to carriage                  | I11 5.72 m                                             |         |
| Length to face of forks                     | 12 5.72 m                                              |         |
| Overall length (with forks)                 | l1 6.92 m                                              |         |
| Overall width                               | b1 2.28 m                                              |         |
| Overall height                              | h17 2.48 m                                             |         |
| Wheelbase                                   | y 2.80 m                                               |         |
| Ground clearance                            | m4 0.42 m                                              |         |
| Overall cab width                           | b4 0.95 m                                              |         |
| Tilt-up angle                               | a4 13 °                                                |         |
| Tilt-down angle                             | a5 114°                                                |         |
| External turning radius                     | Wa3 3.78 m                                             |         |
| External turning radius (over tyres)        | Wa1 3.78 m                                             |         |
| Unladen weight (with forks)                 | 9470 kg                                                |         |
| Overall weight                              | 9470 kg                                                |         |
| Tires type                                  | Pneumatic                                              |         |
| Standard tires                              | Alliance 400/80 - 24 - 162A8                           |         |
| Forks length / width / section              | I / e / s 1200 mm x 100 mm x 50 mm                     |         |
| Performances                                |                                                        |         |
| Lifting                                     | 10.30 s                                                |         |
| Lowering                                    | 9.60 s                                                 |         |
| Extension                                   | 14.70 s                                                |         |
| Retraction                                  | 9.90 s                                                 |         |
| Crowd                                       | 3.20 s                                                 |         |
| Dump                                        | 3.80 s                                                 |         |
| Engine                                      |                                                        |         |
| Engine brand                                | Deutz                                                  |         |
| Engine norm                                 | Stage V                                                |         |
| Engine model                                | TCD 3.6L                                               |         |
| Number of cylinders / Capacity of cylinders | 4 - 3621 cm <sup>3</sup>                               |         |
| I.C. Engine power rating - Power            | 100 Hp / 74.40 kW                                      |         |
| Max. torque / Engine rotation               | 410 Nm @ 1600 rpm                                      |         |
| Drawbar pull (Laden)                        | 6900 daN                                               |         |
| Electric circuit                            |                                                        |         |
| 12V Battery capacity                        | 180 Ah                                                 |         |
| Transmission                                |                                                        |         |
| Transmission type                           | Hydrostatic                                            |         |
| Number of gears (forward / reverse)         | 2/2                                                    |         |
| Max. travel speed                           | 24.90 km/h                                             |         |
| Parking brake                               | Automatic parking brake                                |         |
| Service brake                               | Hydraulic servo brake                                  |         |
| Hydraulics                                  | Hydraulio cerro biano                                  |         |
| Hydraulic pump type                         | Axial piston                                           |         |
| Hydraulic Pressure                          | 270 bar                                                |         |
| Tank capacities                             | 270 84.                                                |         |
| Engine oil                                  | 8.50                                                   |         |
| Hydraulic oil                               | 153                                                    |         |
| Fuel tank                                   | 137 I                                                  |         |
| Noise and vibration                         | 1071                                                   |         |
| Noise at driving position (LpA)             | 77 dB                                                  |         |
| Noise to environment (LwA)                  | 104 dB                                                 |         |
| Vibration on hands/arms                     | < 2.50 m/s <sup>2</sup>                                |         |
| Miscellaneous                               | ~ 2.00 m/s                                             |         |
| Steering wheels (front / rear)              | 2/2                                                    |         |
| Drive wheels (front / rear)                 | 2/2                                                    |         |
| Safety / Cab certification                  | Standard EN 15000 / Cabin ROPS - FOPS le               | ovel 2  |
| Controls                                    | JSM                                                    | . 1C1 Z |
| CONTROLS                                    | 79M                                                    |         |