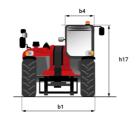

# MT 1335 HA 100D ST5

|                                             | MT 1335 HA 100D ST5 Created on June 27, 2025 at 1:24 F | MUI     |
|---------------------------------------------|--------------------------------------------------------|---------|
| Capacities                                  | Metric                                                 |         |
| Max. capacity                               | 3500 kg                                                |         |
| Max. lifting height                         | 12.60 m                                                |         |
| Maximum outreach                            | 8.65 m                                                 |         |
| Breakout force with bucket                  | 7400 daN                                               |         |
| Weight and dimensions                       |                                                        |         |
| Overall length to carriage                  | I11 5.72 m                                             |         |
| Length to face of forks                     | 12 5.72 m                                              |         |
| Overall length (with forks)                 | l1 6.92 m                                              |         |
| Overall width                               | b1 2.28 m                                              |         |
| Overall height                              | h17 2.48 m                                             |         |
| Wheelbase                                   | y 2.80 m                                               |         |
| Ground clearance                            | m4 0.42 m                                              |         |
| Overall cab width                           | b4 0.95 m                                              |         |
| Tilt-up angle                               | a4 13 °                                                |         |
| Tilt-down angle                             | a5 114°                                                |         |
| External turning radius                     | Wa3 3.78 m                                             |         |
| External turning radius (over tyres)        | Wa1 3.78 m                                             |         |
| Unladen weight (with forks)                 | 9470 kg                                                |         |
| Overall weight                              | 9470 kg                                                |         |
| Tires type                                  | Pneumatic                                              |         |
| Standard tires                              | Alliance 400/80 - 24 - 162A8                           |         |
| Forks length / width / section              | I / e / s 1200 mm x 100 mm x 50 mm                     |         |
| Performances                                |                                                        |         |
| Lifting                                     | 10.30 s                                                |         |
| Lowering                                    | 9.60 s                                                 |         |
| Extension                                   | 14.70 s                                                |         |
| Retraction                                  | 9.90 s                                                 |         |
| Crowd                                       | 3.20 s                                                 |         |
| Dump                                        | 3.80 s                                                 |         |
| Engine                                      |                                                        |         |
| Engine brand                                | Deutz                                                  |         |
| Engine norm                                 | Stage V                                                |         |
| Engine model                                | TCD 3.6L                                               |         |
| Number of cylinders / Capacity of cylinders | 4 - 3621 cm <sup>3</sup>                               |         |
| I.C. Engine power rating - Power            | 100 Hp / 74.40 kW                                      |         |
| Max. torque / Engine rotation               | 410 Nm @ 1600 rpm                                      |         |
| Drawbar pull (Laden)                        | 6900 daN                                               |         |
| Electric circuit                            |                                                        |         |
| 12V Battery capacity                        | 180 Ah                                                 |         |
| Transmission                                |                                                        |         |
| Transmission type                           | Hydrostatic                                            |         |
| Number of gears (forward / reverse)         | 2/2                                                    |         |
| Max. travel speed                           | 24.90 km/h                                             |         |
| Parking brake                               | Automatic parking brake                                |         |
| Service brake                               | Hydraulic servo brake                                  |         |
| Hydraulics                                  | Hydraulio cerro biano                                  |         |
| Hydraulic pump type                         | Axial piston                                           |         |
| Hydraulic Pressure                          | 270 bar                                                |         |
| Tank capacities                             | 270 84.                                                |         |
| Engine oil                                  | 8.50                                                   |         |
| Hydraulic oil                               | 153                                                    |         |
| Fuel tank                                   | 137 I                                                  |         |
| Noise and vibration                         | 1071                                                   |         |
| Noise at driving position (LpA)             | 77 dB                                                  |         |
| Noise to environment (LwA)                  | 104 dB                                                 |         |
| Vibration on hands/arms                     | < 2.50 m/s <sup>2</sup>                                |         |
| Miscellaneous                               | ~ 2.00 m/s                                             |         |
| Steering wheels (front / rear)              | 2/2                                                    |         |
| Drive wheels (front / rear)                 | 2/2                                                    |         |
| Safety / Cab certification                  | Standard EN 15000 / Cabin ROPS - FOPS le               | ovel 2  |
| Controls                                    | JSM                                                    | . 1C1 Z |
| CONTROLS                                    | 79M                                                    |         |

## MT 1335 HA 100D ST5 - Dimensional drawing