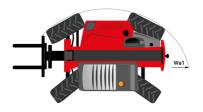

## MT 1335 HA 100D ST5 - Load chart

## Machine on tires with forks Metric

## Machine on lowered stabilisers with forks Metric