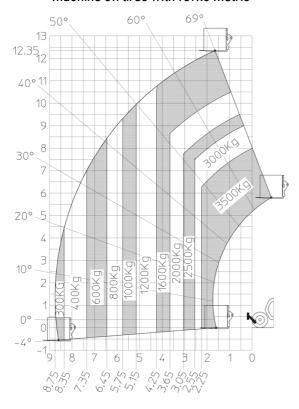

| ~ 2.00 m/s                                             |         |
| Steering wheels (front / rear)              | 2/2                                                    |         |
| Drive wheels (front / rear)                 | 2/2                                                    |         |
| Safety / Cab certification                  | Standard EN 15000 / Cabin ROPS - FOPS le               | ovel 2  |
| Controls                                    | JSM                                                    | . 1C1 Z |
| CONTROLS                                    | 79M                                                    |         |

## MT 1335 HA 100D ST5 - Dimensional drawing







## MT 1335 HA 100D ST5 - Load chart

## Machine on tires with forks Metric



## Machine on lowered stabilisers with forks Metric







### **Head Office**

B.P. 249 - 430 rue de l'Aubinière 44150 Ancenis Cedex - France Tel: +33 (0)2 40 09 10 11 - Fax: +33 (0)2 40 09 10 97 www.manitou.com



This publication provides a description of the configuration versions and options for Manitou products, which may differ for equipment. The equipment presented in this brochure may be part of a series, as an option, or it may not be available, depending on the versions. Manitou reserves the right, at any time and without notice, to amend the specifications described and represented. The specifications provided do not bind the manufacturer. For more details, please contact your Manitou agent. This is not a contractually binding document. The presentation of the products is not