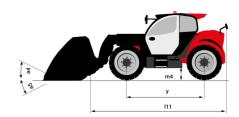

# MT 1335 HA 100D ST5

|                                                | мт 1335 на 1000 sт 5 Created on August 12, 2025 at 10:34 PM |
|------------------------------------------------|-------------------------------------------------------------|
| Capacities                                     | Metric                                                      |
| Max. capacity                                  | 3500 kg                                                     |
| Max. lifting height                            | 12.60 m                                                     |
| Maximum outreach                               | 8.65 m                                                      |
| Breakout force with bucket                     | 7400 daN                                                    |
| Weight and dimensions                          |                                                             |
| Overall length to carriage                     | I11 5.72 m                                                  |
| Overall length (with forks)                    | l1 6.92 m                                                   |
| Overall width                                  | b1 2.28 m                                                   |
| Overall height                                 | h17 2.48 m                                                  |
| Wheelbase                                      | y 2.80 m                                                    |
| Ground clearance                               | m4 0.42 m                                                   |
| Overall cab width                              | b4 0.95 m                                                   |
|                                                | a4 13 °                                                     |
| Tilt-down angle                                | a5 114 °                                                    |
| Tilt-down angle                                |                                                             |
| External turning radius (over tyres)           | Wa1 3.78 m                                                  |
| Overall weight                                 | 9470 kg                                                     |
| Tires type                                     | Inflatable                                                  |
| Standard tires                                 | Alliance 400/80 - 24 - 162A8                                |
| Forks length / width / section                 | l / e / s 1200 mm x 100 mm x 50 mm                          |
| Performances                                   |                                                             |
| Lifting                                        | 10.30 s                                                     |
| Lowering                                       | 9.60 s                                                      |
| Extension                                      | 14.70 s                                                     |
| Retraction                                     | 9.90 s                                                      |
| Crowd                                          | 3.20 s                                                      |
| Dump                                           | 3.80 s                                                      |
| Engine                                         |                                                             |
| Engine brand                                   | Deutz                                                       |
| Engine norm                                    | Stage V                                                     |
| Engine model                                   | TCD 3.6L                                                    |
| Number of cylinders / Capacity of cylinders    | 4 - 3621 cm³                                                |
| I.C. Engine power rating - Power               | 100 Hp / 74.40 kW                                           |
| Max. torque / Engine rotation                  | 410 Nm @ 1600 rpm                                           |
| Drawbar pull (Laden)                           | 6900 daN                                                    |
| HVO validated (according to EN 15940 standard) | Yes                                                         |
| Electric circuit                               |                                                             |
| 12V Battery capacity                           | 180 Ah                                                      |
| Transmission                                   |                                                             |
| Transmission type                              | Hydrostatic                                                 |
| Number of gears (forward / reverse)            | 2/2                                                         |
| Max. travel speed                              | 24.90 km/h                                                  |
| Parking brake                                  | Automatic parking brake                                     |
| Service brake                                  | Hydraulic servo brake                                       |
| Hydraulics                                     | Tijulaulie Selvo blake                                      |
| Hydraulic pump type                            | Axial piston                                                |
|                                                | 270 bar                                                     |
| Hydraulic Pressure Tank capacities             | 270 Dai                                                     |
|                                                | 0.501                                                       |
| Engine oil                                     | 8.50                                                        |
| Hydraulic oil                                  | 153                                                         |
| Fuel tank                                      | 137                                                         |
| Noise and vibration                            |                                                             |
| Noise at driving position (LpA)                | 77 dB                                                       |
| Noise to environment (LwA)                     | 104 dB                                                      |
| Vibration on hands/arms                        | < 2.50 m/s²                                                 |
| Miscellaneous                                  |                                                             |
| Steering wheels (front / rear)                 | 2/2                                                         |
| Drive wheels (front / rear)                    | 2 / 2                                                       |
| Safety / Cab certification                     | Standard EN 15000 / Cabin ROPS - FOPS level :               |
| Controls                                       | JSM                                                         |

## MT 1335 HA 100D ST5 - Load chart