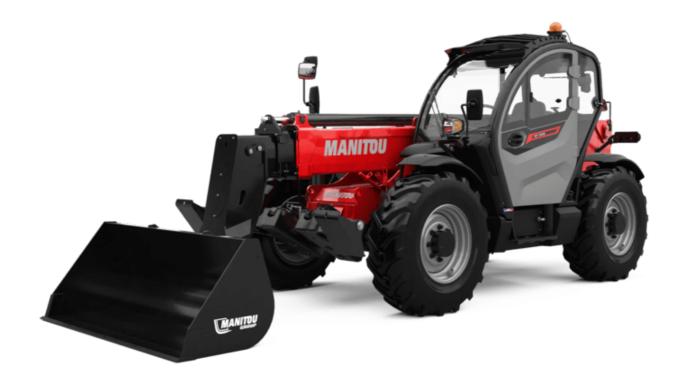

# MT 1335 HA 100D ST5

|                                                | мт 1335 на 1000 sт 5 Created on August 12, 2025 at 10:34 PM |
|------------------------------------------------|-------------------------------------------------------------|
| Capacities                                     | Metric                                                      |
| Max. capacity                                  | 3500 kg                                                     |
| Max. lifting height                            | 12.60 m                                                     |
| Maximum outreach                               | 8.65 m                                                      |
| Breakout force with bucket                     | 7400 daN                                                    |
| Weight and dimensions                          |                                                             |
| Overall length to carriage                     | I11 5.72 m                                                  |
| Overall length (with forks)                    | l1 6.92 m                                                   |
| Overall width                                  | b1 2.28 m                                                   |
| Overall height                                 | h17 2.48 m                                                  |
| Wheelbase                                      | y 2.80 m                                                    |
| Ground clearance                               | m4 0.42 m                                                   |
| Overall cab width                              | b4 0.95 m                                                   |
|                                                | a4 13 °                                                     |
| Tilt-down angle                                | a5 114 °                                                    |
| Tilt-down angle                                |                                                             |
| External turning radius (over tyres)           | Wa1 3.78 m                                                  |
| Overall weight                                 | 9470 kg                                                     |
| Tires type                                     | Inflatable                                                  |
| Standard tires                                 | Alliance 400/80 - 24 - 162A8                                |
| Forks length / width / section                 | l / e / s 1200 mm x 100 mm x 50 mm                          |
| Performances                                   |                                                             |
| Lifting                                        | 10.30 s                                                     |
| Lowering                                       | 9.60 s                                                      |
| Extension                                      | 14.70 s                                                     |
| Retraction                                     | 9.90 s                                                      |
| Crowd                                          | 3.20 s                                                      |
| Dump                                           | 3.80 s                                                      |
| Engine                                         |                                                             |
| Engine brand                                   | Deutz                                                       |
| Engine norm                                    | Stage V                                                     |
| Engine model                                   | TCD 3.6L                                                    |
| Number of cylinders / Capacity of cylinders    | 4 - 3621 cm³                                                |
| I.C. Engine power rating - Power               | 100 Hp / 74.40 kW                                           |
| Max. torque / Engine rotation                  | 410 Nm @ 1600 rpm                                           |
| Drawbar pull (Laden)                           | 6900 daN                                                    |
| HVO validated (according to EN 15940 standard) | Yes                                                         |
| Electric circuit                               |                                                             |
| 12V Battery capacity                           | 180 Ah                                                      |
| Transmission                                   |                                                             |
| Transmission type                              | Hydrostatic                                                 |
| Number of gears (forward / reverse)            | 2/2                                                         |
| Max. travel speed                              | 24.90 km/h                                                  |
| Parking brake                                  | Automatic parking brake                                     |
| Service brake                                  | Hydraulic servo brake                                       |
| Hydraulics                                     | Tijulaulie Selvo blake                                      |
| Hydraulic pump type                            | Axial piston                                                |
|                                                | 270 bar                                                     |
| Hydraulic Pressure Tank capacities             | 270 Dai                                                     |
|                                                | 0.501                                                       |
| Engine oil                                     | 8.50                                                        |
| Hydraulic oil                                  | 153                                                         |
| Fuel tank                                      | 137                                                         |
| Noise and vibration                            |                                                             |
| Noise at driving position (LpA)                | 77 dB                                                       |
| Noise to environment (LwA)                     | 104 dB                                                      |
| Vibration on hands/arms                        | < 2.50 m/s²                                                 |
| Miscellaneous                                  |                                                             |
| Steering wheels (front / rear)                 | 2/2                                                         |
| Drive wheels (front / rear)                    | 2 / 2                                                       |
| Safety / Cab certification                     | Standard EN 15000 / Cabin ROPS - FOPS level :               |
| Controls                                       | JSM                                                         |