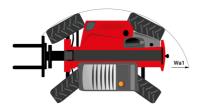

# MT 1335 HA 100D ST5

|                                                | мт 1335 на 1000 sт 5 Created on August 12, 2025 at 10:34 PM |
|------------------------------------------------|-------------------------------------------------------------|
| Capacities                                     | Metric                                                      |
| Max. capacity                                  | 3500 kg                                                     |
| Max. lifting height                            | 12.60 m                                                     |
| Maximum outreach                               | 8.65 m                                                      |
| Breakout force with bucket                     | 7400 daN                                                    |
| Weight and dimensions                          |                                                             |
| Overall length to carriage                     | I11 5.72 m                                                  |
| Overall length (with forks)                    | l1 6.92 m                                                   |
| Overall width                                  | b1 2.28 m                                                   |
| Overall height                                 | h17 2.48 m                                                  |
| Wheelbase                                      | y 2.80 m                                                    |
| Ground clearance                               | m4 0.42 m                                                   |
| Overall cab width                              | b4 0.95 m                                                   |
|                                                | a4 13 °                                                     |
| Tilt-down angle                                | a5 114 °                                                    |
| Tilt-down angle                                |                                                             |
| External turning radius (over tyres)           | Wa1 3.78 m                                                  |
| Overall weight                                 | 9470 kg                                                     |
| Tires type                                     | Inflatable                                                  |
| Standard tires                                 | Alliance 400/80 - 24 - 162A8                                |
| Forks length / width / section                 | l / e / s 1200 mm x 100 mm x 50 mm                          |
| Performances                                   |                                                             |
| Lifting                                        | 10.30 s                                                     |
| Lowering                                       | 9.60 s                                                      |
| Extension                                      | 14.70 s                                                     |
| Retraction                                     | 9.90 s                                                      |
| Crowd                                          | 3.20 s                                                      |
| Dump                                           | 3.80 s                                                      |
| Engine                                         |                                                             |
| Engine brand                                   | Deutz                                                       |
| Engine norm                                    | Stage V                                                     |
| Engine model                                   | TCD 3.6L                                                    |
| Number of cylinders / Capacity of cylinders    | 4 - 3621 cm³                                                |
| I.C. Engine power rating - Power               | 100 Hp / 74.40 kW                                           |
| Max. torque / Engine rotation                  | 410 Nm @ 1600 rpm                                           |
| Drawbar pull (Laden)                           | 6900 daN                                                    |
| HVO validated (according to EN 15940 standard) | Yes                                                         |
| Electric circuit                               |                                                             |
| 12V Battery capacity                           | 180 Ah                                                      |
| Transmission                                   |                                                             |
| Transmission type                              | Hydrostatic                                                 |
| Number of gears (forward / reverse)            | 2/2                                                         |
| Max. travel speed                              | 24.90 km/h                                                  |
| Parking brake                                  | Automatic parking brake                                     |
| Service brake                                  | Hydraulic servo brake                                       |
| Hydraulics                                     | Tijulaulie Selvo blake                                      |
| Hydraulic pump type                            | Axial piston                                                |
|                                                | 270 bar                                                     |
| Hydraulic Pressure Tank capacities             | 270 Dai                                                     |
|                                                | 0.501                                                       |
| Engine oil                                     | 8.50                                                        |
| Hydraulic oil                                  | 153                                                         |
| Fuel tank                                      | 137                                                         |
| Noise and vibration                            |                                                             |
| Noise at driving position (LpA)                | 77 dB                                                       |
| Noise to environment (LwA)                     | 104 dB                                                      |
| Vibration on hands/arms                        | < 2.50 m/s²                                                 |
| Miscellaneous                                  |                                                             |
| Steering wheels (front / rear)                 | 2/2                                                         |
| Drive wheels (front / rear)                    | 2 / 2                                                       |
| Safety / Cab certification                     | Standard EN 15000 / Cabin ROPS - FOPS level :               |
| Controls                                       | JSM                                                         |

## MT 1335 HA 100D ST5 - Dimensional drawing