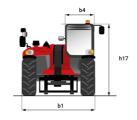

# MT 1335 HA 100D ST5

|                                                | мт 1335 на 1000 sт 5 Created on August 12, 2025 at 10:34 PM |
|------------------------------------------------|-------------------------------------------------------------|
| Capacities                                     | Metric                                                      |
| Max. capacity                                  | 3500 kg                                                     |
| Max. lifting height                            | 12.60 m                                                     |
| Maximum outreach                               | 8.65 m                                                      |
| Breakout force with bucket                     | 7400 daN                                                    |
| Weight and dimensions                          |                                                             |
| Overall length to carriage                     | I11 5.72 m                                                  |
| Overall length (with forks)                    | l1 6.92 m                                                   |
| Overall width                                  | b1 2.28 m                                                   |
| Overall height                                 | h17 2.48 m                                                  |
| Wheelbase                                      | y 2.80 m                                                    |
| Ground clearance                               | m4 0.42 m                                                   |
| Overall cab width                              | b4 0.95 m                                                   |
|                                                | a4 13 °                                                     |
| Tilt-down angle                                | a5 114 °                                                    |
| Tilt-down angle                                |                                                             |
| External turning radius (over tyres)           | Wa1 3.78 m                                                  |
| Overall weight                                 | 9470 kg                                                     |
| Tires type                                     | Inflatable                                                  |
| Standard tires                                 | Alliance 400/80 - 24 - 162A8                                |
| Forks length / width / section                 | l / e / s 1200 mm x 100 mm x 50 mm                          |
| Performances                                   |                                                             |
| Lifting                                        | 10.30 s                                                     |
| Lowering                                       | 9.60 s                                                      |
| Extension                                      | 14.70 s                                                     |
| Retraction                                     | 9.90 s                                                      |
| Crowd                                          | 3.20 s                                                      |
| Dump                                           | 3.80 s                                                      |
| Engine                                         |                                                             |
| Engine brand                                   | Deutz                                                       |
| Engine norm                                    | Stage V                                                     |
| Engine model                                   | TCD 3.6L                                                    |
| Number of cylinders / Capacity of cylinders    | 4 - 3621 cm³                                                |
| I.C. Engine power rating - Power               | 100 Hp / 74.40 kW                                           |
| Max. torque / Engine rotation                  | 410 Nm @ 1600 rpm                                           |
| Drawbar pull (Laden)                           | 6900 daN                                                    |
| HVO validated (according to EN 15940 standard) | Yes                                                         |
| Electric circuit                               |                                                             |
| 12V Battery capacity                           | 180 Ah                                                      |
| Transmission                                   |                                                             |
| Transmission type                              | Hydrostatic                                                 |
| Number of gears (forward / reverse)            | 2/2                                                         |
| Max. travel speed                              | 24.90 km/h                                                  |
| Parking brake                                  | Automatic parking brake                                     |
| Service brake                                  | Hydraulic servo brake                                       |
| Hydraulics                                     | Tijulaulie Selvo blake                                      |
| Hydraulic pump type                            | Axial piston                                                |
|                                                | 270 bar                                                     |
| Hydraulic Pressure Tank capacities             | 270 Dai                                                     |
|                                                | 0.501                                                       |
| Engine oil                                     | 8.50                                                        |
| Hydraulic oil                                  | 153                                                         |
| Fuel tank                                      | 137                                                         |
| Noise and vibration                            |                                                             |
| Noise at driving position (LpA)                | 77 dB                                                       |
| Noise to environment (LwA)                     | 104 dB                                                      |
| Vibration on hands/arms                        | < 2.50 m/s²                                                 |
| Miscellaneous                                  |                                                             |
| Steering wheels (front / rear)                 | 2/2                                                         |
| Drive wheels (front / rear)                    | 2 / 2                                                       |
| Safety / Cab certification                     | Standard EN 15000 / Cabin ROPS - FOPS level :               |
| Controls                                       | JSM                                                         |

## MT 1335 HA 100D ST5 - Dimensional drawing