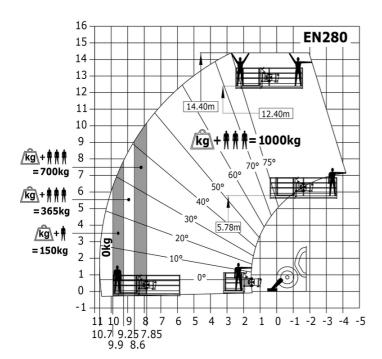

|
| Miscellaneous                                  |                                                             |
| Steering wheels (front / rear)                 | 2/2                                                         |
| Drive wheels (front / rear)                    | 2 / 2                                                       |
| Safety / Cab certification                     | Standard EN 15000 / Cabin ROPS - FOPS level :               |
| Controls                                       | JSM                                                         |

## MT 1335 HA 100D ST5 - Dimensional drawing







## MT 1335 HA 100D ST5 - Load chart

## Machine on tires with forks Metric



## Machine on lowered stabilisers with forks Metric



#### Machine with Man basket - Metric







#### **Head Office**

B.P. 249 - 430 rue de l'Aubinière 44150 Ancenis Cedex - France Tel: +33 (0)2 40 09 10 11 - Fax: +33 (0)2 40 09 10 97 www.manitou.com



This publication provides a description of the configuration versions and options for Manitou products, which may differ for equipment. The equipment presented in this brochure may be part of a series, as an option, or it may not be available, depending on the versions. Manitou reserves the right, at any time and without notice, to amend the specifications described and represented. The specifications provided do not bind the manufacturer. For more details, please contact your Manitou agent. This is not a contractually binding document. The presentation of the products is not contractually binding. List of specifications non-exh