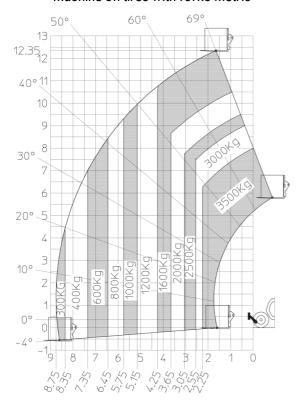

tion on hands/arms                        | < 2.50 m/s²                                                 |
| Miscellaneous                                  |                                                             |
| Steering wheels (front / rear)                 | 2/2                                                         |
| Drive wheels (front / rear)                    | 2 / 2                                                       |
| Safety / Cab certification                     | Standard EN 15000 / Cabin ROPS - FOPS level :               |
| Controls                                       | JSM                                                         |

## MT 1335 HA 100D ST5 - Dimensional drawing







## MT 1335 HA 100D ST5 - Load chart

## Machine on tires with forks Metric



## Machine on lowered stabilisers with forks Metric



#### Machine with Man basket - Metric







#### **Head Office**

B.P. 249 - 430 rue de l'Aubinière 44150 Ancenis Cedex - France Tel: +33 (0)2 40 09 10 11 - Fax: +33 (0)2 40 09 10 97 www.manitou.com



This publication provides a description of the configuration versions and options for Manitou products, which may differ for equipment. The equipment presented in this brochure may be part of a series, as an option, or it may not be available, depending on the versions. Manitou reserves the right, at any time and without notice, to amend the specifications described and represented. The specifications provided do not bind the manufacturer. For more details, please contact your Manitou agent. This is not a contractually binding documen