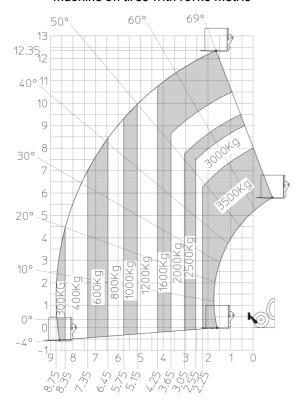

Miscellaneous                                  |                                                            |
| Steering wheels (front / rear)                 | 2/2                                                        |
| Drive wheels (front / rear)                    | 2/2                                                        |
| Safety / Cab certification                     | Standard EN 15000 / Cabin ROPS - FOPS level                |
| Controls                                       |                                                            |
| CUITUUS                                        | JSM                                                        |

## MT 1335 HA 100D ST5 - Dimensional drawing







## MT 1335 HA 100D ST5 - Load chart

## Machine on tires with forks Metric



## Machine on lowered stabilisers with forks Metric



#### Machine with Man basket - Metric







#### **Head Office**

B.P. 249 - 430 rue de l'Aubinière 44150 Ancenis Cedex - France Tel: +33 (0)2 40 09 10 11 - Fax: +33 (0)2 40 09 10 97 www.manitou.com



This publication provides a description of the configuration versions and options for Manitou products, which may differ for equipment. The equipment presented in this brochure may be part of a series, as an option, or it may not be available, depending on the versions. Manitou reserves the right, at any time and without notice, to amend the specifications described and represented. The specifications provided do not bind the manufacturer. For more details, please contact your Manitou agent. This is not a contractually binding documen