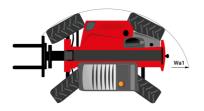

# MT 1335 HA 100D ST5

|                                                | мт 1335 на 100D sт 5 Created on August 12, 2025 at 5:22 PM |
|------------------------------------------------|------------------------------------------------------------|
| Capacities                                     | Metric                                                     |
| Max. capacity                                  | 3500 kg                                                    |
| Max. lifting height                            | 12.60 m                                                    |
| Maximum outreach                               | 8.65 m                                                     |
| Breakout force with bucket                     | 7400 daN                                                   |
| Weight and dimensions                          |                                                            |
| Overall length to carriage                     | l11 5.72 m                                                 |
| Overall length (with forks)                    | l1 6.92 m                                                  |
| Overall width                                  | b1 2.28 m                                                  |
| Overall height                                 | h17 2.48 m                                                 |
| Wheelbase                                      | y 2.80 m                                                   |
| Ground clearance                               | m4 0.42 m                                                  |
| Overall cab width                              | b4 0.95 m                                                  |
| Tilt-up angle                                  | a4 13 °                                                    |
| Tilt-down angle                                | a5 114 °                                                   |
| External turning radius (over tyres)           | Wa1 3.78 m                                                 |
| Overall weight                                 | 9470 kg                                                    |
| Tires type                                     | Inflatable                                                 |
| Standard tires                                 | Alliance 400/80 - 24 - 162A8                               |
|                                                |                                                            |
| Forks length / width / section                 | I / e / s 1200 mm x 100 mm x 50 mm                         |
| Performances                                   | 40.00                                                      |
| Lifting                                        | 10.30 s                                                    |
| Lowering                                       | 9.60 s                                                     |
| Extension                                      | 14.70 s                                                    |
| Retraction                                     | 9.90 s                                                     |
| Crowd                                          | 3.20 s                                                     |
| Dump                                           | 3.80 s                                                     |
| Engine                                         |                                                            |
| Engine brand                                   | Deutz                                                      |
| Engine norm                                    | Stage V                                                    |
| Engine model                                   | TCD 3.6L                                                   |
| Number of cylinders / Capacity of cylinders    | 4 - 3621 cm³                                               |
| I.C. Engine power rating - Power               | 100 Hp / 74.40 kW                                          |
| Max. torque / Engine rotation                  | 410 Nm @ 1600 rpm                                          |
| Drawbar pull (Laden)                           | 6900 daN                                                   |
| HVO validated (according to EN 15940 standard) | Yes                                                        |
| Electric circuit                               |                                                            |
| 12V Battery capacity                           | 180 Ah                                                     |
| Transmission                                   |                                                            |
| Transmission type                              | Hydrostatic                                                |
| Number of gears (forward / reverse)            | 2/2                                                        |
| Max. travel speed                              | 24.90 km/h                                                 |
|                                                | Automatic parking brake                                    |
| Parking brake Service brake                    |                                                            |
|                                                | Hydraulic servo brake                                      |
| Hydraulics                                     | ***                                                        |
| Hydraulic pump type                            | Axial piston                                               |
| Hydraulic Pressure                             | 270 bar                                                    |
| Tank capacities                                |                                                            |
| Engine oil                                     | 8.50 l                                                     |
| Hydraulic oil                                  | 153 I                                                      |
| Fuel tank                                      | 137 I                                                      |
| Noise and vibration                            |                                                            |
| Noise at driving position (LpA)                | 77 dB                                                      |
| Noise to environment (LwA)                     | 104 dB                                                     |
| Vibration on hands/arms                        | < 2.50 m/s²                                                |
| Miscellaneous                                  |                                                            |
| Steering wheels (front / rear)                 | 2/2                                                        |
| Drive wheels (front / rear)                    | 2/2                                                        |
| Safety / Cab certification                     | Standard EN 15000 / Cabin ROPS - FOPS level                |
| Controls                                       |                                                            |
| CUITUUS                                        | JSM                                                        |

## MT 1335 HA 100D ST5 - Dimensional drawing