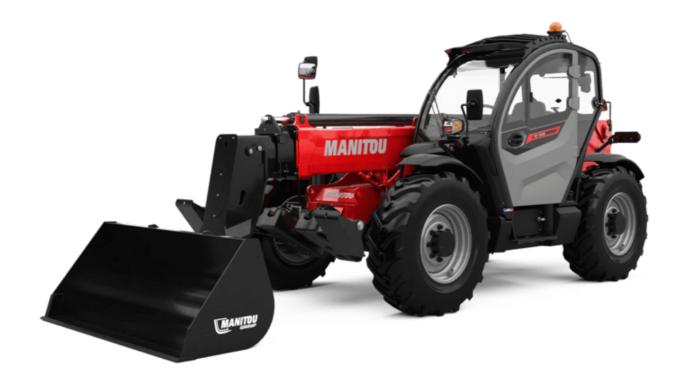

Technical sheet:

# MT 1335 HA 100D ST5

|                                                | мт 1335 на 100D sт 5 Created on August 12, 2025 at 5:22 PM |
|------------------------------------------------|------------------------------------------------------------|
| Capacities                                     | Metric                                                     |
| Max. capacity                                  | 3500 kg                                                    |
| Max. lifting height                            | 12.60 m                                                    |
| Maximum outreach                               | 8.65 m                                                     |
| Breakout force with bucket                     | 7400 daN                                                   |
| Weight and dimensions                          |                                                            |
| Overall length to carriage                     | l11 5.72 m                                                 |
| Overall length (with forks)                    | l1 6.92 m                                                  |
| Overall width                                  | b1 2.28 m                                                  |
| Overall height                                 | h17 2.48 m                                                 |
| Wheelbase                                      | y 2.80 m                                                   |
| Ground clearance                               | m4 0.42 m                                                  |
| Overall cab width                              | b4 0.95 m                                                  |
| Tilt-up angle                                  | a4 13 °                                                    |
| Tilt-down angle                                | a5 114 °                                                   |
| External turning radius (over tyres)           | Wa1 3.78 m                                                 |
| Overall weight                                 | 9470 kg                                                    |
| Tires type                                     | Inflatable                                                 |
| Standard tires                                 | Alliance 400/80 - 24 - 162A8                               |
|                                                |                                                            |
| Forks length / width / section                 | I / e / s 1200 mm x 100 mm x 50 mm                         |
| Performances                                   | 40.00                                                      |
| Lifting                                        | 10.30 s                                                    |
| Lowering                                       | 9.60 s                                                     |
| Extension                                      | 14.70 s                                                    |
| Retraction                                     | 9.90 s                                                     |
| Crowd                                          | 3.20 s                                                     |
| Dump                                           | 3.80 s                                                     |
| Engine                                         |                                                            |
| Engine brand                                   | Deutz                                                      |
| Engine norm                                    | Stage V                                                    |
| Engine model                                   | TCD 3.6L                                                   |
| Number of cylinders / Capacity of cylinders    | 4 - 3621 cm³                                               |
| I.C. Engine power rating - Power               | 100 Hp / 74.40 kW                                          |
| Max. torque / Engine rotation                  | 410 Nm @ 1600 rpm                                          |
| Drawbar pull (Laden)                           | 6900 daN                                                   |
| HVO validated (according to EN 15940 standard) | Yes                                                        |
| Electric circuit                               |                                                            |
| 12V Battery capacity                           | 180 Ah                                                     |
| Transmission                                   |                                                            |
| Transmission type                              | Hydrostatic                                                |
| Number of gears (forward / reverse)            | 2/2                                                        |
| Max. travel speed                              | 24.90 km/h                                                 |
|                                                | Automatic parking brake                                    |
| Parking brake Service brake                    |                                                            |
|                                                | Hydraulic servo brake                                      |
| Hydraulics                                     | ***                                                        |
| Hydraulic pump type                            | Axial piston                                               |
| Hydraulic Pressure                             | 270 bar                                                    |
| Tank capacities                                |                                                            |
| Engine oil                                     | 8.50 l                                                     |
| Hydraulic oil                                  | 153 I                                                      |
| Fuel tank                                      | 137 I                                                      |
| Noise and vibration                            |                                                            |
| Noise at driving position (LpA)                | 77 dB                                                      |
| Noise to environment (LwA)                     | 104 dB                                                     |
| Vibration on hands/arms                        | < 2.50 m/s²                                                |
| Miscellaneous                                  |                                                            |
| Steering wheels (front / rear)                 | 2/2                                                        |
| Drive wheels (front / rear)                    | 2/2                                                        |
| Safety / Cab certification                     | Standard EN 15000 / Cabin ROPS - FOPS level                |
| Controls                                       |                                                            |
| CUITUUS                                        | JSM                                                        |