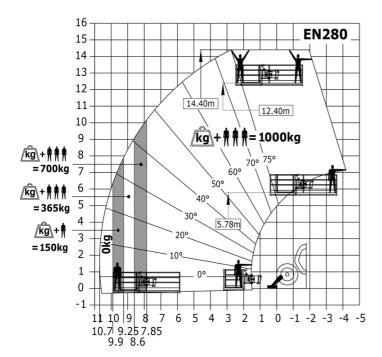

|
| Steering wheels (front / rear)                 | 2/2                                                        |
| Drive wheels (front / rear)                    | 2/2                                                        |
| Safety / Cab certification                     | Standard EN 15000 / Cabin ROPS - FOPS level                |
| Controls                                       |                                                            |
| CUITUUS                                        | JSM                                                        |

## MT 1335 HA 100D ST5 - Dimensional drawing







## MT 1335 HA 100D ST5 - Load chart

## Machine on tires with forks Metric



## Machine on lowered stabilisers with forks Metric



#### Machine with Man basket - Metric







#### **Head Office**

B.P. 249 - 430 rue de l'Aubinière 44150 Ancenis Cedex - France Tel: +33 (0)2 40 09 10 11 - Fax: +33 (0)2 40 09 10 97 www.manitou.com



This publication provides a description of the configuration versions and options for Manitou products, which may differ for equipment. The equipment presented in this brochure may be part of a series, as an option, or it may not be available, depending on the versions. Manitou reserves the right, at any time and without notice, to amend the specifications described and represented. The specifications provided do not bind the manufacturer. For more details, please contact your Manitou agent. This is not a contractually binding document. The presentation of the products is not contractually binding. List of specifications non-exh