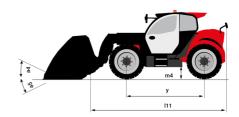

# MT 1335 HA 100D ST5

|                                                | мт 1335 на 100D sт 5 Created on August 12, 2025 at 5:22 PM |
|------------------------------------------------|------------------------------------------------------------|
| Capacities                                     | Metric                                                     |
| Max. capacity                                  | 3500 kg                                                    |
| Max. lifting height                            | 12.60 m                                                    |
| Maximum outreach                               | 8.65 m                                                     |
| Breakout force with bucket                     | 7400 daN                                                   |
| Weight and dimensions                          |                                                            |
| Overall length to carriage                     | l11 5.72 m                                                 |
| Overall length (with forks)                    | l1 6.92 m                                                  |
| Overall width                                  | b1 2.28 m                                                  |
| Overall height                                 | h17 2.48 m                                                 |
| Wheelbase                                      | y 2.80 m                                                   |
| Ground clearance                               | m4 0.42 m                                                  |
| Overall cab width                              | b4 0.95 m                                                  |
| Tilt-up angle                                  | a4 13 °                                                    |
| Tilt-down angle                                | a5 114 °                                                   |
| External turning radius (over tyres)           | Wa1 3.78 m                                                 |
| Overall weight                                 | 9470 kg                                                    |
| Tires type                                     | Inflatable                                                 |
| Standard tires                                 | Alliance 400/80 - 24 - 162A8                               |
|                                                |                                                            |
| Forks length / width / section                 | I / e / s 1200 mm x 100 mm x 50 mm                         |
| Performances                                   | 40.00                                                      |
| Lifting                                        | 10.30 s                                                    |
| Lowering                                       | 9.60 s                                                     |
| Extension                                      | 14.70 s                                                    |
| Retraction                                     | 9.90 s                                                     |
| Crowd                                          | 3.20 s                                                     |
| Dump                                           | 3.80 s                                                     |
| Engine                                         |                                                            |
| Engine brand                                   | Deutz                                                      |
| Engine norm                                    | Stage V                                                    |
| Engine model                                   | TCD 3.6L                                                   |
| Number of cylinders / Capacity of cylinders    | 4 - 3621 cm³                                               |
| I.C. Engine power rating - Power               | 100 Hp / 74.40 kW                                          |
| Max. torque / Engine rotation                  | 410 Nm @ 1600 rpm                                          |
| Drawbar pull (Laden)                           | 6900 daN                                                   |
| HVO validated (according to EN 15940 standard) | Yes                                                        |
| Electric circuit                               |                                                            |
| 12V Battery capacity                           | 180 Ah                                                     |
| Transmission                                   |                                                            |
| Transmission type                              | Hydrostatic                                                |
| Number of gears (forward / reverse)            | 2/2                                                        |
| Max. travel speed                              | 24.90 km/h                                                 |
|                                                | Automatic parking brake                                    |
| Parking brake Service brake                    |                                                            |
|                                                | Hydraulic servo brake                                      |
| Hydraulics                                     | ***                                                        |
| Hydraulic pump type                            | Axial piston                                               |
| Hydraulic Pressure                             | 270 bar                                                    |
| Tank capacities                                |                                                            |
| Engine oil                                     | 8.50 l                                                     |
| Hydraulic oil                                  | 153 I                                                      |
| Fuel tank                                      | 137 I                                                      |
| Noise and vibration                            |                                                            |
| Noise at driving position (LpA)                | 77 dB                                                      |
| Noise to environment (LwA)                     | 104 dB                                                     |
| Vibration on hands/arms                        | < 2.50 m/s²                                                |
| Miscellaneous                                  |                                                            |
| Steering wheels (front / rear)                 | 2/2                                                        |
| Drive wheels (front / rear)                    | 2/2                                                        |
| Safety / Cab certification                     | Standard EN 15000 / Cabin ROPS - FOPS level                |
| Controls                                       |                                                            |
| CUITUUS                                        | JSM                                                        |

## MT 1335 HA 100D ST5 - Dimensional drawing