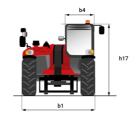

# MT 1335 HA 100D ST5

|                                                | мт 1335 на 100D sт 5 Created on August 12, 2025 at 5:22 PM |
|------------------------------------------------|------------------------------------------------------------|
| Capacities                                     | Metric                                                     |
| Max. capacity                                  | 3500 kg                                                    |
| Max. lifting height                            | 12.60 m                                                    |
| Maximum outreach                               | 8.65 m                                                     |
| Breakout force with bucket                     | 7400 daN                                                   |
| Weight and dimensions                          |                                                            |
| Overall length to carriage                     | l11 5.72 m                                                 |
| Overall length (with forks)                    | l1 6.92 m                                                  |
| Overall width                                  | b1 2.28 m                                                  |
| Overall height                                 | h17 2.48 m                                                 |
| Wheelbase                                      | y 2.80 m                                                   |
| Ground clearance                               | m4 0.42 m                                                  |
| Overall cab width                              | b4 0.95 m                                                  |
| Tilt-up angle                                  | a4 13 °                                                    |
| Tilt-down angle                                | a5 114 °                                                   |
| External turning radius (over tyres)           | Wa1 3.78 m                                                 |
| Overall weight                                 | 9470 kg                                                    |
| Tires type                                     | Inflatable                                                 |
| Standard tires                                 | Alliance 400/80 - 24 - 162A8                               |
|                                                |                                                            |
| Forks length / width / section                 | I / e / s 1200 mm x 100 mm x 50 mm                         |
| Performances                                   | 40.00                                                      |
| Lifting                                        | 10.30 s                                                    |
| Lowering                                       | 9.60 s                                                     |
| Extension                                      | 14.70 s                                                    |
| Retraction                                     | 9.90 s                                                     |
| Crowd                                          | 3.20 s                                                     |
| Dump                                           | 3.80 s                                                     |
| Engine                                         |                                                            |
| Engine brand                                   | Deutz                                                      |
| Engine norm                                    | Stage V                                                    |
| Engine model                                   | TCD 3.6L                                                   |
| Number of cylinders / Capacity of cylinders    | 4 - 3621 cm³                                               |
| I.C. Engine power rating - Power               | 100 Hp / 74.40 kW                                          |
| Max. torque / Engine rotation                  | 410 Nm @ 1600 rpm                                          |
| Drawbar pull (Laden)                           | 6900 daN                                                   |
| HVO validated (according to EN 15940 standard) | Yes                                                        |
| Electric circuit                               |                                                            |
| 12V Battery capacity                           | 180 Ah                                                     |
| Transmission                                   |                                                            |
| Transmission type                              | Hydrostatic                                                |
| Number of gears (forward / reverse)            | 2/2                                                        |
| Max. travel speed                              | 24.90 km/h                                                 |
|                                                | Automatic parking brake                                    |
| Parking brake Service brake                    |                                                            |
|                                                | Hydraulic servo brake                                      |
| Hydraulics                                     | ***                                                        |
| Hydraulic pump type                            | Axial piston                                               |
| Hydraulic Pressure                             | 270 bar                                                    |
| Tank capacities                                |                                                            |
| Engine oil                                     | 8.50 l                                                     |
| Hydraulic oil                                  | 153 I                                                      |
| Fuel tank                                      | 137 I                                                      |
| Noise and vibration                            |                                                            |
| Noise at driving position (LpA)                | 77 dB                                                      |
| Noise to environment (LwA)                     | 104 dB                                                     |
| Vibration on hands/arms                        | < 2.50 m/s²                                                |
| Miscellaneous                                  |                                                            |
| Steering wheels (front / rear)                 | 2/2                                                        |
| Drive wheels (front / rear)                    | 2/2                                                        |
| Safety / Cab certification                     | Standard EN 15000 / Cabin ROPS - FOPS level                |
| Controls                                       |                                                            |
| CUITUUS                                        | JSM                                                        |

## MT 1335 HA 100D ST5 - Dimensional drawing