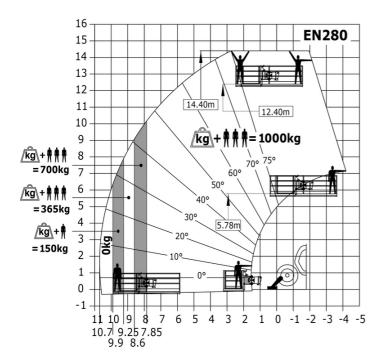

|
| Steering wheels (front / rear)                 | 2/2                                                       |
| Drive wheels (front / rear)                    | 2/2                                                       |
| Safety / Cab certification                     | Standard EN 15000 / Cabin ROPS - FOPS level               |
| Controls                                       | JSM                                                       |
|                                                |                                                           |

## MT 1335 HA 100D ST5 - Dimensional drawing







## MT 1335 HA 100D ST5 - Load chart

## Machine on tires with forks Metric



## Machine on lowered stabilisers with forks Metric



#### Machine with Man basket - Metric







#### **Head Office**

B.P. 249 - 430 rue de l'Aubinière 44150 Ancenis Cedex - France Tel: +33 (0)2 40 09 10 11 - Fax: +33 (0)2 40 09 10 97 www.manitou.com



This publication provides a description of the configuration versions and options for Manitou products, which may differ for equipment. The equipment presented in this brochure may be part of a series, as an option, or it may not be available, depending on the versions. Manitou reserves the right, at any time and without notice, to amend the specifications described and represented. The specifications provided do not bind the manufacturer. For more details, please contact your Manitou agent. This is not a contractually binding document. The presentation of the products is not contractually binding. List of specifications non-exh