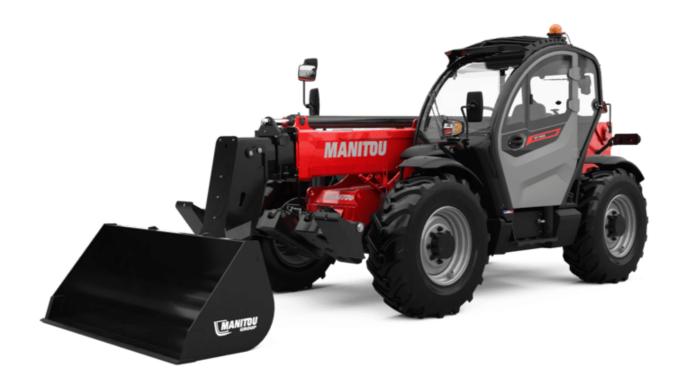

# MT 1335 HA 100D ST5

|                                                | MT 1335 HA 100D ST5 Created on August 12, 2025 at 7:51 PM |
|------------------------------------------------|-----------------------------------------------------------|
| Capacities                                     | Metric                                                    |
| Max. capacity                                  | 3500 kg                                                   |
| Max. lifting height                            | 12.60 m                                                   |
| Maximum outreach                               | 8.65 m                                                    |
| Breakout force with bucket                     | 7400 daN                                                  |
| Weight and dimensions                          |                                                           |
| Overall length to carriage                     | I11 5.72 m                                                |
| Overall length (with forks)                    | I1 6.92 m                                                 |
| Overall width                                  | b1 2.28 m                                                 |
| Overall height                                 | h17 2.48 m                                                |
| Wheelbase                                      | y 2.80 m                                                  |
| Ground clearance                               | m4 0.42 m                                                 |
| Overall cab width                              | b4 0.95 m                                                 |
| Tilt-up angle                                  | a4 13 °                                                   |
| Tilt-down angle                                | a5 114°                                                   |
| External turning radius (over tyres)           | Wa1 3.78 m                                                |
| Overall weight                                 | 9470 kg                                                   |
| Tires type                                     | Inflatable                                                |
| Standard tires                                 | Alliance 400/80 - 24 - 162A8                              |
|                                                | 1/e/s 1200 mm x 100 mm x 50 mm                            |
| Forks length / width / section Performances    | 17 e / S 1200 HIIII X 100 HIIII X 30 HIIII                |
|                                                | 10.20 a                                                   |
| Lifting                                        | 10.30 s                                                   |
| Lowering                                       | 9.60 s                                                    |
| Extension                                      | 14.70 s                                                   |
| Retraction                                     | 9.90 s                                                    |
| Crowd                                          | 3.20 s                                                    |
| Dump                                           | 3.80 s                                                    |
| Engine                                         |                                                           |
| Engine brand                                   | Deutz                                                     |
| Engine norm                                    | Stage V                                                   |
| Engine model                                   | TCD 3.6L                                                  |
| Number of cylinders / Capacity of cylinders    | 4 - 3621 cm³                                              |
| I.C. Engine power rating - Power               | 100 Hp / 74.40 kW                                         |
| Max. torque / Engine rotation                  | 410 Nm @ 1600 rpm                                         |
| Drawbar pull (Laden)                           | 6900 daN                                                  |
| HVO validated (according to EN 15940 standard) | Yes                                                       |
| Electric circuit                               |                                                           |
| 12V Battery capacity                           | 180 Ah                                                    |
| Transmission                                   |                                                           |
| Transmission type                              | Hydrostatic                                               |
| Number of gears (forward / reverse)            | 2/2                                                       |
| Max. travel speed                              | 24.90 km/h                                                |
| Parking brake                                  | Automatic parking brake                                   |
| Service brake                                  | Hydraulic servo brake                                     |
| Hydraulics                                     | Tryulaulic Selvo blake                                    |
| Hydraulic pump type                            | Axial piston                                              |
|                                                | ·                                                         |
| Hydraulic Pressure                             | 270 bar                                                   |
| Tank capacities                                | 0.501                                                     |
| Engine oil                                     | 8.50                                                      |
| Hydraulic oil                                  | 153                                                       |
| Fuel tank                                      | 137                                                       |
| Noise and vibration                            |                                                           |
| Noise at driving position (LpA)                | 77 dB                                                     |
| Noise to environment (LwA)                     | 104 dB                                                    |
| Vibration on hands/arms                        | < 2.50 m/s²                                               |
| Miscellaneous                                  |                                                           |
| Steering wheels (front / rear)                 | 2/2                                                       |
| Drive wheels (front / rear)                    | 2/2                                                       |
| Safety / Cab certification                     | Standard EN 15000 / Cabin ROPS - FOPS level               |
| Controls                                       | JSM                                                       |
|                                                |                                                           |