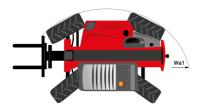

# MT 1335 HA 100D ST5

|                                                | MT 1335 HA 100D ST5 Created on August 12, 2025 at 7:51 PM |
|------------------------------------------------|-----------------------------------------------------------|
| Capacities                                     | Metric                                                    |
| Max. capacity                                  | 3500 kg                                                   |
| Max. lifting height                            | 12.60 m                                                   |
| Maximum outreach                               | 8.65 m                                                    |
| Breakout force with bucket                     | 7400 daN                                                  |
| Weight and dimensions                          |                                                           |
| Overall length to carriage                     | I11 5.72 m                                                |
| Overall length (with forks)                    | I1 6.92 m                                                 |
| Overall width                                  | b1 2.28 m                                                 |
| Overall height                                 | h17 2.48 m                                                |
| Wheelbase                                      | y 2.80 m                                                  |
| Ground clearance                               | m4 0.42 m                                                 |
| Overall cab width                              | b4 0.95 m                                                 |
| Tilt-up angle                                  | a4 13 °                                                   |
| Tilt-down angle                                | a5 114°                                                   |
| External turning radius (over tyres)           | Wa1 3.78 m                                                |
| Overall weight                                 | 9470 kg                                                   |
| Tires type                                     | Inflatable                                                |
| Standard tires                                 | Alliance 400/80 - 24 - 162A8                              |
|                                                | 1/e/s 1200 mm x 100 mm x 50 mm                            |
| Forks length / width / section Performances    | 17 e / S 1200 HIIII X 100 HIIII X 30 HIIII                |
|                                                | 10.20 a                                                   |
| Lifting                                        | 10.30 s                                                   |
| Lowering                                       | 9.60 s                                                    |
| Extension                                      | 14.70 s                                                   |
| Retraction                                     | 9.90 s                                                    |
| Crowd                                          | 3.20 s                                                    |
| Dump                                           | 3.80 s                                                    |
| Engine                                         |                                                           |
| Engine brand                                   | Deutz                                                     |
| Engine norm                                    | Stage V                                                   |
| Engine model                                   | TCD 3.6L                                                  |
| Number of cylinders / Capacity of cylinders    | 4 - 3621 cm³                                              |
| I.C. Engine power rating - Power               | 100 Hp / 74.40 kW                                         |
| Max. torque / Engine rotation                  | 410 Nm @ 1600 rpm                                         |
| Drawbar pull (Laden)                           | 6900 daN                                                  |
| HVO validated (according to EN 15940 standard) | Yes                                                       |
| Electric circuit                               |                                                           |
| 12V Battery capacity                           | 180 Ah                                                    |
| Transmission                                   |                                                           |
| Transmission type                              | Hydrostatic                                               |
| Number of gears (forward / reverse)            | 2/2                                                       |
| Max. travel speed                              | 24.90 km/h                                                |
| Parking brake                                  | Automatic parking brake                                   |
| Service brake                                  | Hydraulic servo brake                                     |
| Hydraulics                                     | Tryulaulic Selvo blake                                    |
| Hydraulic pump type                            | Axial piston                                              |
|                                                | ·                                                         |
| Hydraulic Pressure                             | 270 bar                                                   |
| Tank capacities                                | 0.501                                                     |
| Engine oil                                     | 8.50                                                      |
| Hydraulic oil                                  | 153                                                       |
| Fuel tank                                      | 137                                                       |
| Noise and vibration                            |                                                           |
| Noise at driving position (LpA)                | 77 dB                                                     |
| Noise to environment (LwA)                     | 104 dB                                                    |
| Vibration on hands/arms                        | < 2.50 m/s²                                               |
| Miscellaneous                                  |                                                           |
| Steering wheels (front / rear)                 | 2/2                                                       |
| Drive wheels (front / rear)                    | 2/2                                                       |
| Safety / Cab certification                     | Standard EN 15000 / Cabin ROPS - FOPS level               |
| Controls                                       | JSM                                                       |
|                                                |                                                           |

## MT 1335 HA 100D ST5 - Dimensional drawing