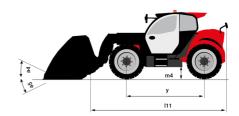

# MT 1335 HA 100D ST5

|                                                | MT 1335 HA 100D ST5 Created on August 12, 2025 at 7:51 PM |
|------------------------------------------------|-----------------------------------------------------------|
| Capacities                                     | Metric                                                    |
| Max. capacity                                  | 3500 kg                                                   |
| Max. lifting height                            | 12.60 m                                                   |
| Maximum outreach                               | 8.65 m                                                    |
| Breakout force with bucket                     | 7400 daN                                                  |
| Weight and dimensions                          |                                                           |
| Overall length to carriage                     | I11 5.72 m                                                |
| Overall length (with forks)                    | I1 6.92 m                                                 |
| Overall width                                  | b1 2.28 m                                                 |
| Overall height                                 | h17 2.48 m                                                |
| Wheelbase                                      | y 2.80 m                                                  |
| Ground clearance                               | m4 0.42 m                                                 |
| Overall cab width                              | b4 0.95 m                                                 |
| Tilt-up angle                                  | a4 13 °                                                   |
| Tilt-down angle                                | a5 114°                                                   |
| External turning radius (over tyres)           | Wa1 3.78 m                                                |
| Overall weight                                 | 9470 kg                                                   |
| Tires type                                     | Inflatable                                                |
| Standard tires                                 | Alliance 400/80 - 24 - 162A8                              |
|                                                | 1/e/s 1200 mm x 100 mm x 50 mm                            |
| Forks length / width / section Performances    | 17 e / S 1200 HIIII X 100 HIIII X 30 HIIII                |
|                                                | 10.20 a                                                   |
| Lifting                                        | 10.30 s                                                   |
| Lowering                                       | 9.60 s                                                    |
| Extension                                      | 14.70 s                                                   |
| Retraction                                     | 9.90 s                                                    |
| Crowd                                          | 3.20 s                                                    |
| Dump                                           | 3.80 s                                                    |
| Engine                                         |                                                           |
| Engine brand                                   | Deutz                                                     |
| Engine norm                                    | Stage V                                                   |
| Engine model                                   | TCD 3.6L                                                  |
| Number of cylinders / Capacity of cylinders    | 4 - 3621 cm³                                              |
| I.C. Engine power rating - Power               | 100 Hp / 74.40 kW                                         |
| Max. torque / Engine rotation                  | 410 Nm @ 1600 rpm                                         |
| Drawbar pull (Laden)                           | 6900 daN                                                  |
| HVO validated (according to EN 15940 standard) | Yes                                                       |
| Electric circuit                               |                                                           |
| 12V Battery capacity                           | 180 Ah                                                    |
| Transmission                                   |                                                           |
| Transmission type                              | Hydrostatic                                               |
| Number of gears (forward / reverse)            | 2/2                                                       |
| Max. travel speed                              | 24.90 km/h                                                |
| Parking brake                                  | Automatic parking brake                                   |
| Service brake                                  | Hydraulic servo brake                                     |
| Hydraulics                                     | Tryulaulic Selvo blake                                    |
| Hydraulic pump type                            | Axial piston                                              |
|                                                | ·                                                         |
| Hydraulic Pressure                             | 270 bar                                                   |
| Tank capacities                                | 0.501                                                     |
| Engine oil                                     | 8.50                                                      |
| Hydraulic oil                                  | 153                                                       |
| Fuel tank                                      | 137                                                       |
| Noise and vibration                            |                                                           |
| Noise at driving position (LpA)                | 77 dB                                                     |
| Noise to environment (LwA)                     | 104 dB                                                    |
| Vibration on hands/arms                        | < 2.50 m/s²                                               |
| Miscellaneous                                  |                                                           |
| Steering wheels (front / rear)                 | 2/2                                                       |
| Drive wheels (front / rear)                    | 2/2                                                       |
| Safety / Cab certification                     | Standard EN 15000 / Cabin ROPS - FOPS level               |
| Controls                                       | JSM                                                       |
|                                                |                                                           |

## MT 1335 HA 100D ST5 - Dimensional drawing