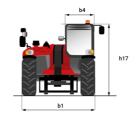

# MT 1335 HA 100D ST5

|                                                | MT 1335 HA 100D ST5 Created on August 12, 2025 at 7:51 PM |
|------------------------------------------------|-----------------------------------------------------------|
| Capacities                                     | Metric                                                    |
| Max. capacity                                  | 3500 kg                                                   |
| Max. lifting height                            | 12.60 m                                                   |
| Maximum outreach                               | 8.65 m                                                    |
| Breakout force with bucket                     | 7400 daN                                                  |
| Weight and dimensions                          |                                                           |
| Overall length to carriage                     | I11 5.72 m                                                |
| Overall length (with forks)                    | I1 6.92 m                                                 |
| Overall width                                  | b1 2.28 m                                                 |
| Overall height                                 | h17 2.48 m                                                |
| Wheelbase                                      | y 2.80 m                                                  |
| Ground clearance                               | m4 0.42 m                                                 |
| Overall cab width                              | b4 0.95 m                                                 |
| Tilt-up angle                                  | a4 13 °                                                   |
| Tilt-down angle                                | a5 114°                                                   |
| External turning radius (over tyres)           | Wa1 3.78 m                                                |
| Overall weight                                 | 9470 kg                                                   |
| Tires type                                     | Inflatable                                                |
| Standard tires                                 | Alliance 400/80 - 24 - 162A8                              |
|                                                | 1/e/s 1200 mm x 100 mm x 50 mm                            |
| Forks length / width / section Performances    | 17 e / S 1200 HIIII X 100 HIIII X 30 HIIII                |
|                                                | 10.20 a                                                   |
| Lifting                                        | 10.30 s                                                   |
| Lowering                                       | 9.60 s                                                    |
| Extension                                      | 14.70 s                                                   |
| Retraction                                     | 9.90 s                                                    |
| Crowd                                          | 3.20 s                                                    |
| Dump                                           | 3.80 s                                                    |
| Engine                                         |                                                           |
| Engine brand                                   | Deutz                                                     |
| Engine norm                                    | Stage V                                                   |
| Engine model                                   | TCD 3.6L                                                  |
| Number of cylinders / Capacity of cylinders    | 4 - 3621 cm³                                              |
| I.C. Engine power rating - Power               | 100 Hp / 74.40 kW                                         |
| Max. torque / Engine rotation                  | 410 Nm @ 1600 rpm                                         |
| Drawbar pull (Laden)                           | 6900 daN                                                  |
| HVO validated (according to EN 15940 standard) | Yes                                                       |
| Electric circuit                               |                                                           |
| 12V Battery capacity                           | 180 Ah                                                    |
| Transmission                                   |                                                           |
| Transmission type                              | Hydrostatic                                               |
| Number of gears (forward / reverse)            | 2/2                                                       |
| Max. travel speed                              | 24.90 km/h                                                |
| Parking brake                                  | Automatic parking brake                                   |
| Service brake                                  | Hydraulic servo brake                                     |
| Hydraulics                                     | Tryulaulic Selvo blake                                    |
| Hydraulic pump type                            | Axial piston                                              |
|                                                | ·                                                         |
| Hydraulic Pressure                             | 270 bar                                                   |
| Tank capacities                                | 0.501                                                     |
| Engine oil                                     | 8.50                                                      |
| Hydraulic oil                                  | 153                                                       |
| Fuel tank                                      | 137                                                       |
| Noise and vibration                            |                                                           |
| Noise at driving position (LpA)                | 77 dB                                                     |
| Noise to environment (LwA)                     | 104 dB                                                    |
| Vibration on hands/arms                        | < 2.50 m/s²                                               |
| Miscellaneous                                  |                                                           |
| Steering wheels (front / rear)                 | 2/2                                                       |
| Drive wheels (front / rear)                    | 2/2                                                       |
| Safety / Cab certification                     | Standard EN 15000 / Cabin ROPS - FOPS level               |
| Controls                                       | JSM                                                       |
|                                                |                                                           |

## MT 1335 HA 100D ST5 - Dimensional drawing