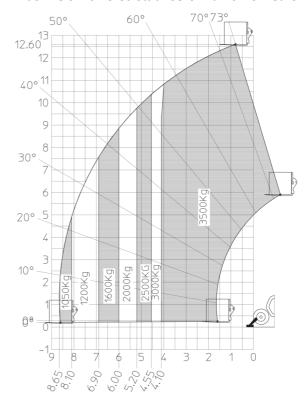

|
| Steering wheels (front / rear)                 | 2/2                                                       |
| Drive wheels (front / rear)                    | 2/2                                                       |
| Safety / Cab certification                     | Standard EN 15000 / Cabin ROPS - FOPS level               |
| Controls                                       | JSM                                                       |
|                                                |                                                           |

## MT 1335 HA 100D ST5 - Dimensional drawing







## MT 1335 HA 100D ST5 - Load chart

## Machine on tires with forks Metric



## Machine on lowered stabilisers with forks Metric



#### Machine with Man basket - Metric







#### **Head Office**

B.P. 249 - 430 rue de l'Aubinière 44150 Ancenis Cedex - France Tel: +33 (0)2 40 09 10 11 - Fax: +33 (0)2 40 09 10 97 www.manitou.com



This publication provides a description of the configuration versions and options for Manitou products, which may differ for equipment. The equipment presented in this brochure may be part of a series, as an option, or it may not be available, depending on the versions. Manitou reserves the right, at any time and without notice, to amend the specifications described and represented. The specifications provided do not bind the manufacturer. For more details, please contact your Manitou agent. This is not a contractually binding document. The presentation of the products is not contractuall