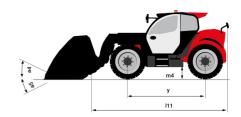

# MT 1335 HA 100D ST5

| 0                                              | MT 1335 HA 100D ST5 Created on August 11, 2025 at 2:47 PM |
|------------------------------------------------|-----------------------------------------------------------|
| Capacities                                     | Metric                                                    |
| Max. capacity                                  | 3500 kg                                                   |
| Max. lifting height                            | 12.60 m                                                   |
| Maximum outreach                               | 8.65 m                                                    |
| Breakout force with bucket                     | 7400 daN                                                  |
| Weight and dimensions                          |                                                           |
| Overall length to carriage                     | I11 5.72 m                                                |
| Overall length (with forks)                    | l1 6.92 m                                                 |
| Overall width                                  | b1 2.28 m                                                 |
| Overall height                                 | h17 2.48 m                                                |
| Wheelbase                                      | y 2.80 m                                                  |
| Ground clearance                               | m4 0.42 m                                                 |
| Overall cab width                              | b4 0.95 m                                                 |
| Tilt-up angle                                  | a4 13 °                                                   |
| Tilt-down angle                                | a5 114°                                                   |
| External turning radius (over tyres)           | Wa1 3.78 m                                                |
| Overall weight                                 | 9470 kg                                                   |
| Tires type                                     | Inflatable                                                |
| Standard tires                                 | Alliance 400/80 - 24 - 162A8                              |
| Forks length / width / section                 | I / e / s 1200 mm x 100 mm x 50 mm                        |
| Performances                                   | 1, 5, 5                                                   |
| Lifting                                        | 10.30 s                                                   |
| Lowering                                       | 9.60 s                                                    |
| Extension                                      | 14.70 s                                                   |
|                                                |                                                           |
| Retraction                                     | 9.90 s                                                    |
| Crowd                                          | 3.20 s                                                    |
| Dump                                           | 3.80 s                                                    |
| Engine                                         |                                                           |
| Engine brand                                   | Deutz                                                     |
| Engine norm                                    | Stage V                                                   |
| Engine model                                   | TCD 3.6L                                                  |
| Number of cylinders / Capacity of cylinders    | 4 - 3621 cm³                                              |
| I.C. Engine power rating - Power               | 100 Hp / 74.40 kW                                         |
| Max. torque / Engine rotation                  | 410 Nm @ 1600 rpm                                         |
| Drawbar pull (Laden)                           | 6900 daN                                                  |
| HVO validated (according to EN 15940 standard) | Yes                                                       |
| Electric circuit                               |                                                           |
| 12V Battery capacity                           | 180 Ah                                                    |
| Transmission                                   |                                                           |
| Transmission type                              | Hydrostatic                                               |
| Number of gears (forward / reverse)            | 2/2                                                       |
| Max. travel speed                              | 24.90 km/h                                                |
| Parking brake                                  | Automatic parking brake                                   |
| Service brake                                  | Hydraulic servo brake                                     |
| Hydraulics                                     |                                                           |
| Hydraulic pump type                            | Axial piston                                              |
| Hydraulic Pressure                             | 270 bar                                                   |
| Tank capacities                                | 270 001                                                   |
| Engine oil                                     | 8.50                                                      |
|                                                | 8.50 I<br>153 I                                           |
| Hydraulic oil                                  |                                                           |
| Fuel tank                                      | 137                                                       |
| Noise and vibration                            |                                                           |
| Noise at driving position (LpA)                | 77 dB                                                     |
| Noise to environment (LwA)                     | 104 dB                                                    |
| Vibration on hands/arms                        | < 2.50 m/s <sup>2</sup>                                   |
| Miscellaneous                                  |                                                           |
| Steering wheels (front / rear)                 | 2/2                                                       |
| Drive wheels (front / rear)                    | 2/2                                                       |
| Safety / Cab certification                     | Standard EN 15000 / Cabin ROPS - FOPS level               |
| Controls                                       | JSM                                                       |
|                                                |                                                           |

## MT 1335 HA 100D ST5 - Dimensional drawing