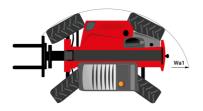

# MT 1335 HA 100D ST5

| 0                                              | MT 1335 HA 100D ST5 Created on August 11, 2025 at 2:47 PM |
|------------------------------------------------|-----------------------------------------------------------|
| Capacities                                     | Metric                                                    |
| Max. capacity                                  | 3500 kg                                                   |
| Max. lifting height                            | 12.60 m                                                   |
| Maximum outreach                               | 8.65 m                                                    |
| Breakout force with bucket                     | 7400 daN                                                  |
| Weight and dimensions                          |                                                           |
| Overall length to carriage                     | I11 5.72 m                                                |
| Overall length (with forks)                    | l1 6.92 m                                                 |
| Overall width                                  | b1 2.28 m                                                 |
| Overall height                                 | h17 2.48 m                                                |
| Wheelbase                                      | y 2.80 m                                                  |
| Ground clearance                               | m4 0.42 m                                                 |
| Overall cab width                              | b4 0.95 m                                                 |
| Tilt-up angle                                  | a4 13 °                                                   |
| Tilt-down angle                                | a5 114°                                                   |
| External turning radius (over tyres)           | Wa1 3.78 m                                                |
| Overall weight                                 | 9470 kg                                                   |
| Tires type                                     | Inflatable                                                |
| Standard tires                                 | Alliance 400/80 - 24 - 162A8                              |
| Forks length / width / section                 | I / e / s 1200 mm x 100 mm x 50 mm                        |
| Performances                                   | 1, 5, 5                                                   |
| Lifting                                        | 10.30 s                                                   |
| Lowering                                       | 9.60 s                                                    |
| Extension                                      | 14.70 s                                                   |
|                                                |                                                           |
| Retraction                                     | 9.90 s                                                    |
| Crowd                                          | 3.20 s                                                    |
| Dump                                           | 3.80 s                                                    |
| Engine                                         |                                                           |
| Engine brand                                   | Deutz                                                     |
| Engine norm                                    | Stage V                                                   |
| Engine model                                   | TCD 3.6L                                                  |
| Number of cylinders / Capacity of cylinders    | 4 - 3621 cm³                                              |
| I.C. Engine power rating - Power               | 100 Hp / 74.40 kW                                         |
| Max. torque / Engine rotation                  | 410 Nm @ 1600 rpm                                         |
| Drawbar pull (Laden)                           | 6900 daN                                                  |
| HVO validated (according to EN 15940 standard) | Yes                                                       |
| Electric circuit                               |                                                           |
| 12V Battery capacity                           | 180 Ah                                                    |
| Transmission                                   |                                                           |
| Transmission type                              | Hydrostatic                                               |
| Number of gears (forward / reverse)            | 2/2                                                       |
| Max. travel speed                              | 24.90 km/h                                                |
| Parking brake                                  | Automatic parking brake                                   |
| Service brake                                  | Hydraulic servo brake                                     |
| Hydraulics                                     |                                                           |
| Hydraulic pump type                            | Axial piston                                              |
| Hydraulic Pressure                             | 270 bar                                                   |
| Tank capacities                                | 270 001                                                   |
| Engine oil                                     | 8.50                                                      |
|                                                | 8.50 I<br>153 I                                           |
| Hydraulic oil                                  |                                                           |
| Fuel tank                                      | 137                                                       |
| Noise and vibration                            |                                                           |
| Noise at driving position (LpA)                | 77 dB                                                     |
| Noise to environment (LwA)                     | 104 dB                                                    |
| Vibration on hands/arms                        | < 2.50 m/s <sup>2</sup>                                   |
| Miscellaneous                                  |                                                           |
| Steering wheels (front / rear)                 | 2/2                                                       |
| Drive wheels (front / rear)                    | 2/2                                                       |
| Safety / Cab certification                     | Standard EN 15000 / Cabin ROPS - FOPS level               |
| Controls                                       | JSM                                                       |
|                                                |                                                           |