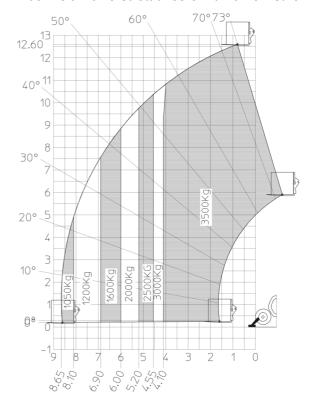

|
| Steering wheels (front / rear)                 | 2/2                                                       |
| Drive wheels (front / rear)                    | 2/2                                                       |
| Safety / Cab certification                     | Standard EN 15000 / Cabin ROPS - FOPS level               |
| Controls                                       | JSM                                                       |
|                                                |                                                           |

## MT 1335 HA 100D ST5 - Dimensional drawing







## MT 1335 HA 100D ST5 - Load chart

## Machine on tires with forks Metric



## Machine on lowered stabilisers with forks Metric



#### Machine with Man basket - Metric







#### **Head Office**

B.P. 249 - 430 rue de l'Aubinière 44150 Ancenis Cedex - France Tel: +33 (0)2 40 09 10 11 - Fax: +33 (0)2 40 09 10 97 www.manitou.com



This publication provides a description of the configuration versions and options for Manitou products, which may differ for equipment. The equipment presented in this brochure may be part of a series, as an option, or it may not be available, depending on the versions. Manitou reserves the right, at any time and without notice, to amend the specifications described and represented. The specifications provided do not bind the manufacturer. For more details, please contact your Manitou agent. This is not a contractually binding document. The presentation of the products is not contractuall