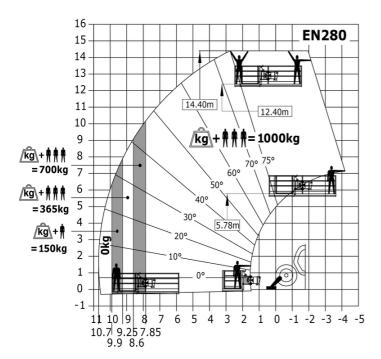

|
| Steering wheels (front / rear)                 | 2/2                                                       |
| Drive wheels (front / rear)                    | 2/2                                                       |
| Safety / Cab certification                     | Standard EN 15000 / Cabin ROPS - FOPS level               |
| Controls                                       | JSM                                                       |
|                                                |                                                           |

## MT 1335 HA 100D ST5 - Dimensional drawing







## MT 1335 HA 100D ST5 - Load chart

## Machine on tires with forks Metric



## Machine on lowered stabilisers with forks Metric



#### Machine with Man basket - Metric







#### **Head Office**

B.P. 249 - 430 rue de l'Aubinière 44150 Ancenis Cedex - France Tel: +33 (0)2 40 09 10 11 - Fax: +33 (0)2 40 09 10 97 www.manitou.com



This publication provides a description of the configuration versions and options for Manitou products, which may differ for equipment. The equipment presented in this brochure may be part of a series, as an option, or it may not be available, depending on the versions. Manitou reserves the right, at any time and without notice, to amend the specifications described and represented. The specifications provided do not bind the manufacturer. For more details, please contact your Manitou agent. This is not a contractually binding document. The presentation of the products is not contractually binding. List of specifications non-exh