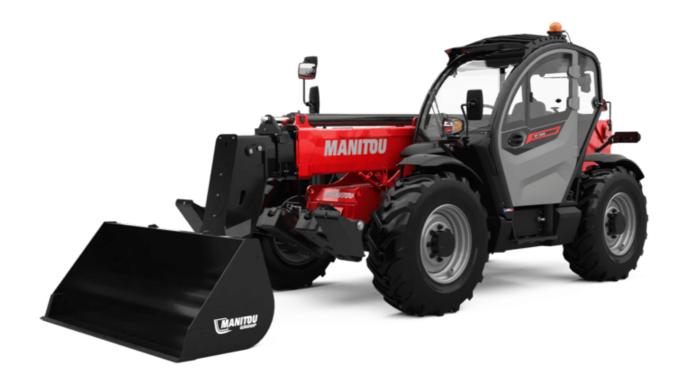

# MT 1335 HA 100D ST5

| 0                                              | MT 1335 HA 100D ST5 Created on August 11, 2025 at 2:47 PM |
|------------------------------------------------|-----------------------------------------------------------|
| Capacities                                     | Metric                                                    |
| Max. capacity                                  | 3500 kg                                                   |
| Max. lifting height                            | 12.60 m                                                   |
| Maximum outreach                               | 8.65 m                                                    |
| Breakout force with bucket                     | 7400 daN                                                  |
| Weight and dimensions                          |                                                           |
| Overall length to carriage                     | I11 5.72 m                                                |
| Overall length (with forks)                    | l1 6.92 m                                                 |
| Overall width                                  | b1 2.28 m                                                 |
| Overall height                                 | h17 2.48 m                                                |
| Wheelbase                                      | y 2.80 m                                                  |
| Ground clearance                               | m4 0.42 m                                                 |
| Overall cab width                              | b4 0.95 m                                                 |
| Tilt-up angle                                  | a4 13 °                                                   |
| Tilt-down angle                                | a5 114°                                                   |
| External turning radius (over tyres)           | Wa1 3.78 m                                                |
| Overall weight                                 | 9470 kg                                                   |
| Tires type                                     | Inflatable                                                |
| Standard tires                                 | Alliance 400/80 - 24 - 162A8                              |
| Forks length / width / section                 | I / e / s 1200 mm x 100 mm x 50 mm                        |
| Performances                                   | 1, 5, 5                                                   |
| Lifting                                        | 10.30 s                                                   |
| Lowering                                       | 9.60 s                                                    |
| Extension                                      | 14.70 s                                                   |
|                                                |                                                           |
| Retraction                                     | 9.90 s                                                    |
| Crowd                                          | 3.20 s                                                    |
| Dump                                           | 3.80 s                                                    |
| Engine                                         |                                                           |
| Engine brand                                   | Deutz                                                     |
| Engine norm                                    | Stage V                                                   |
| Engine model                                   | TCD 3.6L                                                  |
| Number of cylinders / Capacity of cylinders    | 4 - 3621 cm³                                              |
| I.C. Engine power rating - Power               | 100 Hp / 74.40 kW                                         |
| Max. torque / Engine rotation                  | 410 Nm @ 1600 rpm                                         |
| Drawbar pull (Laden)                           | 6900 daN                                                  |
| HVO validated (according to EN 15940 standard) | Yes                                                       |
| Electric circuit                               |                                                           |
| 12V Battery capacity                           | 180 Ah                                                    |
| Transmission                                   |                                                           |
| Transmission type                              | Hydrostatic                                               |
| Number of gears (forward / reverse)            | 2/2                                                       |
| Max. travel speed                              | 24.90 km/h                                                |
| Parking brake                                  | Automatic parking brake                                   |
| Service brake                                  | Hydraulic servo brake                                     |
| Hydraulics                                     |                                                           |
| Hydraulic pump type                            | Axial piston                                              |
| Hydraulic Pressure                             | 270 bar                                                   |
| Tank capacities                                | 270 001                                                   |
| Engine oil                                     | 8.50                                                      |
|                                                | 8.50 I<br>153 I                                           |
| Hydraulic oil                                  |                                                           |
| Fuel tank                                      | 137                                                       |
| Noise and vibration                            |                                                           |
| Noise at driving position (LpA)                | 77 dB                                                     |
| Noise to environment (LwA)                     | 104 dB                                                    |
| Vibration on hands/arms                        | < 2.50 m/s <sup>2</sup>                                   |
| Miscellaneous                                  |                                                           |
| Steering wheels (front / rear)                 | 2/2                                                       |
| Drive wheels (front / rear)                    | 2/2                                                       |
| Safety / Cab certification                     | Standard EN 15000 / Cabin ROPS - FOPS level               |
| Controls                                       | JSM                                                       |
|                                                |                                                           |