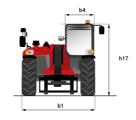

# MT 1335 HA 100D ST5

| 0                                              | MT 1335 HA 100D ST5 Created on August 11, 2025 at 2:47 PM |
|------------------------------------------------|-----------------------------------------------------------|
| Capacities                                     | Metric                                                    |
| Max. capacity                                  | 3500 kg                                                   |
| Max. lifting height                            | 12.60 m                                                   |
| Maximum outreach                               | 8.65 m                                                    |
| Breakout force with bucket                     | 7400 daN                                                  |
| Weight and dimensions                          |                                                           |
| Overall length to carriage                     | I11 5.72 m                                                |
| Overall length (with forks)                    | l1 6.92 m                                                 |
| Overall width                                  | b1 2.28 m                                                 |
| Overall height                                 | h17 2.48 m                                                |
| Wheelbase                                      | y 2.80 m                                                  |
| Ground clearance                               | m4 0.42 m                                                 |
| Overall cab width                              | b4 0.95 m                                                 |
| Tilt-up angle                                  | a4 13 °                                                   |
| Tilt-down angle                                | a5 114°                                                   |
| External turning radius (over tyres)           | Wa1 3.78 m                                                |
| Overall weight                                 | 9470 kg                                                   |
| Tires type                                     | Inflatable                                                |
| Standard tires                                 | Alliance 400/80 - 24 - 162A8                              |
| Forks length / width / section                 | I / e / s 1200 mm x 100 mm x 50 mm                        |
| Performances                                   | 1, 5, 5                                                   |
| Lifting                                        | 10.30 s                                                   |
| Lowering                                       | 9.60 s                                                    |
| Extension                                      | 14.70 s                                                   |
|                                                |                                                           |
| Retraction                                     | 9.90 s                                                    |
| Crowd                                          | 3.20 s                                                    |
| Dump                                           | 3.80 s                                                    |
| Engine                                         |                                                           |
| Engine brand                                   | Deutz                                                     |
| Engine norm                                    | Stage V                                                   |
| Engine model                                   | TCD 3.6L                                                  |
| Number of cylinders / Capacity of cylinders    | 4 - 3621 cm³                                              |
| I.C. Engine power rating - Power               | 100 Hp / 74.40 kW                                         |
| Max. torque / Engine rotation                  | 410 Nm @ 1600 rpm                                         |
| Drawbar pull (Laden)                           | 6900 daN                                                  |
| HVO validated (according to EN 15940 standard) | Yes                                                       |
| Electric circuit                               |                                                           |
| 12V Battery capacity                           | 180 Ah                                                    |
| Transmission                                   |                                                           |
| Transmission type                              | Hydrostatic                                               |
| Number of gears (forward / reverse)            | 2/2                                                       |
| Max. travel speed                              | 24.90 km/h                                                |
| Parking brake                                  | Automatic parking brake                                   |
| Service brake                                  | Hydraulic servo brake                                     |
| Hydraulics                                     |                                                           |
| Hydraulic pump type                            | Axial piston                                              |
| Hydraulic Pressure                             | 270 bar                                                   |
| Tank capacities                                | 270 001                                                   |
| Engine oil                                     | 8.50                                                      |
|                                                | 8.50 I<br>153 I                                           |
| Hydraulic oil                                  |                                                           |
| Fuel tank                                      | 137                                                       |
| Noise and vibration                            |                                                           |
| Noise at driving position (LpA)                | 77 dB                                                     |
| Noise to environment (LwA)                     | 104 dB                                                    |
| Vibration on hands/arms                        | < 2.50 m/s <sup>2</sup>                                   |
| Miscellaneous                                  |                                                           |
| Steering wheels (front / rear)                 | 2/2                                                       |
| Drive wheels (front / rear)                    | 2/2                                                       |
| Safety / Cab certification                     | Standard EN 15000 / Cabin ROPS - FOPS level               |
| Controls                                       | JSM                                                       |
|                                                |                                                           |