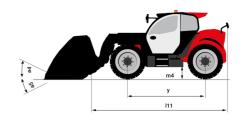

# MT 1335 HA 100D ST5

|                                                | мт 1335 на 100D sт 5 Created on August 12, 2025 at 8:18 PM |
|------------------------------------------------|------------------------------------------------------------|
| Capacities                                     | Metric                                                     |
| Max. capacity                                  | 3500 kg                                                    |
| Max. lifting height                            | 12.60 m                                                    |
| Maximum outreach                               | 8.65 m                                                     |
| Breakout force with bucket                     | 7400 daN                                                   |
| Weight and dimensions                          |                                                            |
| Overall length to carriage                     | I11 5.72 m                                                 |
| Overall length (with forks)                    | l1 6.92 m                                                  |
| Overall width                                  | b1 2.28 m                                                  |
| Overall height                                 | h17 2.48 m                                                 |
| Wheelbase                                      | y 2.80 m                                                   |
| Ground clearance                               | m4 0.42 m                                                  |
| Overall cab width                              | b4 0.95 m                                                  |
| Tilt-up angle                                  | a4 13 °                                                    |
| Tilt-down angle                                | a5 114 °                                                   |
| External turning radius (over tyres)           | Wa1 3.78 m                                                 |
| Overall weight                                 | 9470 kg                                                    |
| Tires type                                     | Inflatable                                                 |
| Standard tires                                 | Alliance 400/80 - 24 - 162A8                               |
|                                                |                                                            |
| Forks length / width / section                 | l / e / s                                                  |
| Performances                                   | 40.00                                                      |
| Lifting                                        | 10.30 s                                                    |
| Lowering                                       | 9.60 s                                                     |
| Extension                                      | 14.70 s                                                    |
| Retraction                                     | 9.90 s                                                     |
| Crowd                                          | 3.20 s                                                     |
| Dump                                           | 3.80 s                                                     |
| Engine                                         |                                                            |
| Engine brand                                   | Deutz                                                      |
| Engine norm                                    | Stage V                                                    |
| Engine model                                   | TCD 3.6L                                                   |
| Number of cylinders / Capacity of cylinders    | 4 - 3621 cm³                                               |
| I.C. Engine power rating - Power               | 100 Hp / 74.40 kW                                          |
| Max. torque / Engine rotation                  | 410 Nm @ 1600 rpm                                          |
| Drawbar pull (Laden)                           | 6900 daN                                                   |
| HVO validated (according to EN 15940 standard) | Yes                                                        |
| Electric circuit                               |                                                            |
| 12V Battery capacity                           | 180 Ah                                                     |
| Transmission                                   |                                                            |
| Transmission type                              | Hydrostatic                                                |
| Number of gears (forward / reverse)            | 2/2                                                        |
| Max. travel speed                              | 24.90 km/h                                                 |
|                                                | Automatic parking brake                                    |
| Parking brake                                  |                                                            |
| Service brake                                  | Hydraulic servo brake                                      |
| Hydraulics                                     |                                                            |
| Hydraulic pump type                            | Axial piston                                               |
| Hydraulic Pressure                             | 270 bar                                                    |
| Tank capacities                                |                                                            |
| Engine oil                                     | 8.50 I                                                     |
| Hydraulic oil                                  | 153 I                                                      |
| Fuel tank                                      | 137 I                                                      |
| Noise and vibration                            |                                                            |
| Noise at driving position (LpA)                | 77 dB                                                      |
| Noise to environment (LwA)                     | 104 dB                                                     |
| Vibration on hands/arms                        | < 2.50 m/s²                                                |
| Miscellaneous                                  |                                                            |
| Steering wheels (front / rear)                 | 2/2                                                        |
| Drive wheels (front / rear)                    | 2/2                                                        |
| Safety / Cab certification                     | Standard EN 15000 / Cabin ROPS - FOPS level                |
|                                                |                                                            |
| Controls                                       | JSM                                                        |

## MT 1335 HA 100D ST5 - Load chart