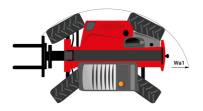

# MT 1335 HA 100D ST5

|                                                | мт 1335 на 100D sт 5 Created on August 12, 2025 at 8:18 PM |
|------------------------------------------------|------------------------------------------------------------|
| Capacities                                     | Metric                                                     |
| Max. capacity                                  | 3500 kg                                                    |
| Max. lifting height                            | 12.60 m                                                    |
| Maximum outreach                               | 8.65 m                                                     |
| Breakout force with bucket                     | 7400 daN                                                   |
| Weight and dimensions                          |                                                            |
| Overall length to carriage                     | I11 5.72 m                                                 |
| Overall length (with forks)                    | l1 6.92 m                                                  |
| Overall width                                  | b1 2.28 m                                                  |
| Overall height                                 | h17 2.48 m                                                 |
| Wheelbase                                      | y 2.80 m                                                   |
| Ground clearance                               | m4 0.42 m                                                  |
| Overall cab width                              | b4 0.95 m                                                  |
| Tilt-up angle                                  | a4 13 °                                                    |
| Tilt-down angle                                | a5 114 °                                                   |
| External turning radius (over tyres)           | Wa1 3.78 m                                                 |
| Overall weight                                 | 9470 kg                                                    |
| Tires type                                     | Inflatable                                                 |
| Standard tires                                 | Alliance 400/80 - 24 - 162A8                               |
|                                                |                                                            |
| Forks length / width / section                 | l / e / s                                                  |
| Performances                                   | 40.00                                                      |
| Lifting                                        | 10.30 s                                                    |
| Lowering                                       | 9.60 s                                                     |
| Extension                                      | 14.70 s                                                    |
| Retraction                                     | 9.90 s                                                     |
| Crowd                                          | 3.20 s                                                     |
| Dump                                           | 3.80 s                                                     |
| Engine                                         |                                                            |
| Engine brand                                   | Deutz                                                      |
| Engine norm                                    | Stage V                                                    |
| Engine model                                   | TCD 3.6L                                                   |
| Number of cylinders / Capacity of cylinders    | 4 - 3621 cm³                                               |
| I.C. Engine power rating - Power               | 100 Hp / 74.40 kW                                          |
| Max. torque / Engine rotation                  | 410 Nm @ 1600 rpm                                          |
| Drawbar pull (Laden)                           | 6900 daN                                                   |
| HVO validated (according to EN 15940 standard) | Yes                                                        |
| Electric circuit                               |                                                            |
| 12V Battery capacity                           | 180 Ah                                                     |
| Transmission                                   |                                                            |
| Transmission type                              | Hydrostatic                                                |
| Number of gears (forward / reverse)            | 2/2                                                        |
| Max. travel speed                              | 24.90 km/h                                                 |
|                                                | Automatic parking brake                                    |
| Parking brake                                  |                                                            |
| Service brake                                  | Hydraulic servo brake                                      |
| Hydraulics                                     |                                                            |
| Hydraulic pump type                            | Axial piston                                               |
| Hydraulic Pressure                             | 270 bar                                                    |
| Tank capacities                                |                                                            |
| Engine oil                                     | 8.50 I                                                     |
| Hydraulic oil                                  | 153 I                                                      |
| Fuel tank                                      | 137 I                                                      |
| Noise and vibration                            |                                                            |
| Noise at driving position (LpA)                | 77 dB                                                      |
| Noise to environment (LwA)                     | 104 dB                                                     |
| Vibration on hands/arms                        | < 2.50 m/s²                                                |
| Miscellaneous                                  |                                                            |
| Steering wheels (front / rear)                 | 2/2                                                        |
| Drive wheels (front / rear)                    | 2/2                                                        |
| Safety / Cab certification                     | Standard EN 15000 / Cabin ROPS - FOPS level                |
|                                                |                                                            |
| Controls                                       | JSM                                                        |

## MT 1335 HA 100D ST5 - Dimensional drawing