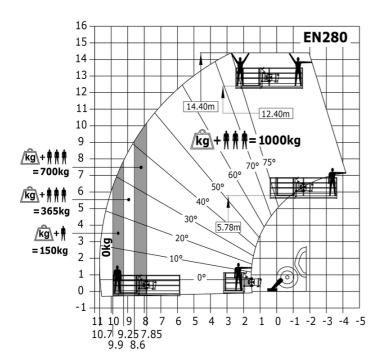

|
| Steering wheels (front / rear)                 | 2/2                                                        |
| Drive wheels (front / rear)                    | 2/2                                                        |
| Safety / Cab certification                     | Standard EN 15000 / Cabin ROPS - FOPS level                |
|                                                |                                                            |
| Controls                                       | JSM                                                        |

## MT 1335 HA 100D ST5 - Dimensional drawing







## MT 1335 HA 100D ST5 - Load chart

## Machine on tires with forks Metric



## Machine on lowered stabilisers with forks Metric



#### Machine with Man basket - Metric







#### **Head Office**

B.P. 249 - 430 rue de l'Aubinière 44150 Ancenis Cedex - France Tel: +33 (0)2 40 09 10 11 - Fax: +33 (0)2 40 09 10 97 www.manitou.com



This publication provides a description of the configuration versions and options for Manitou products, which may differ for equipment. The equipment presented in this brochure may be part of a series, as an option, or it may not be available, depending on the versions. Manitou reserves the right, at any time and without notice, to amend the specifications described and represented. The specifications provided do not bind the manufacturer. For more details, please contact your Manitou agent. This is not a contractually binding document. The presentation of the products is not contractually binding. List of specifications non-exh