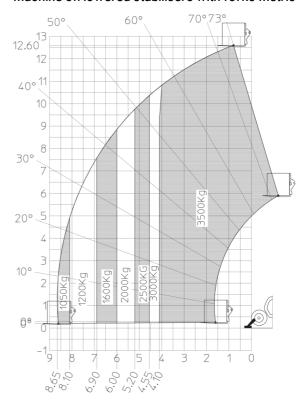

|
| Steering wheels (front / rear)                 | 2/2                                                        |
| Drive wheels (front / rear)                    | 2/2                                                        |
| Safety / Cab certification                     | Standard EN 15000 / Cabin ROPS - FOPS level                |
|                                                |                                                            |
| Controls                                       | JSM                                                        |

## MT 1335 HA 100D ST5 - Dimensional drawing







## MT 1335 HA 100D ST5 - Load chart

## Machine on tires with forks Metric



## Machine on lowered stabilisers with forks Metric



#### Machine with Man basket - Metric







#### **Head Office**

B.P. 249 - 430 rue de l'Aubinière 44150 Ancenis Cedex - France Tel: +33 (0)2 40 09 10 11 - Fax: +33 (0)2 40 09 10 97 www.manitou.com



This publication provides a description of the configuration versions and options for Manitou products, which may differ for equipment. The equipment presented in this brochure may be part of a series, as an option, or it may not be available, depending on the versions. Manitou reserves the right, at any time and without notice, to amend the specifications described and represented. The specifications provided do not bind the manufacturer. For more details, please contact your Manitou agent. This is not a contractually binding document. The presentation of the products is not contractuall