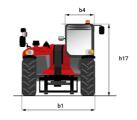

# MT 1335 HA 100D ST5

|                                                | мт 1335 на 100D sт 5 Created on August 12, 2025 at 8:18 PM |
|------------------------------------------------|------------------------------------------------------------|
| Capacities                                     | Metric                                                     |
| Max. capacity                                  | 3500 kg                                                    |
| Max. lifting height                            | 12.60 m                                                    |
| Maximum outreach                               | 8.65 m                                                     |
| Breakout force with bucket                     | 7400 daN                                                   |
| Weight and dimensions                          |                                                            |
| Overall length to carriage                     | I11 5.72 m                                                 |
| Overall length (with forks)                    | l1 6.92 m                                                  |
| Overall width                                  | b1 2.28 m                                                  |
| Overall height                                 | h17 2.48 m                                                 |
| Wheelbase                                      | y 2.80 m                                                   |
| Ground clearance                               | m4 0.42 m                                                  |
| Overall cab width                              | b4 0.95 m                                                  |
| Tilt-up angle                                  | a4 13 °                                                    |
| Tilt-down angle                                | a5 114 °                                                   |
| External turning radius (over tyres)           | Wa1 3.78 m                                                 |
| Overall weight                                 | 9470 kg                                                    |
| Tires type                                     | Inflatable                                                 |
| Standard tires                                 | Alliance 400/80 - 24 - 162A8                               |
|                                                |                                                            |
| Forks length / width / section                 | l / e / s                                                  |
| Performances                                   | 40.00                                                      |
| Lifting                                        | 10.30 s                                                    |
| Lowering                                       | 9.60 s                                                     |
| Extension                                      | 14.70 s                                                    |
| Retraction                                     | 9.90 s                                                     |
| Crowd                                          | 3.20 s                                                     |
| Dump                                           | 3.80 s                                                     |
| Engine                                         |                                                            |
| Engine brand                                   | Deutz                                                      |
| Engine norm                                    | Stage V                                                    |
| Engine model                                   | TCD 3.6L                                                   |
| Number of cylinders / Capacity of cylinders    | 4 - 3621 cm³                                               |
| I.C. Engine power rating - Power               | 100 Hp / 74.40 kW                                          |
| Max. torque / Engine rotation                  | 410 Nm @ 1600 rpm                                          |
| Drawbar pull (Laden)                           | 6900 daN                                                   |
| HVO validated (according to EN 15940 standard) | Yes                                                        |
| Electric circuit                               |                                                            |
| 12V Battery capacity                           | 180 Ah                                                     |
| Transmission                                   |                                                            |
| Transmission type                              | Hydrostatic                                                |
| Number of gears (forward / reverse)            | 2/2                                                        |
| Max. travel speed                              | 24.90 km/h                                                 |
|                                                | Automatic parking brake                                    |
| Parking brake                                  |                                                            |
| Service brake                                  | Hydraulic servo brake                                      |
| Hydraulics                                     |                                                            |
| Hydraulic pump type                            | Axial piston                                               |
| Hydraulic Pressure                             | 270 bar                                                    |
| Tank capacities                                |                                                            |
| Engine oil                                     | 8.50 I                                                     |
| Hydraulic oil                                  | 153 I                                                      |
| Fuel tank                                      | 137 I                                                      |
| Noise and vibration                            |                                                            |
| Noise at driving position (LpA)                | 77 dB                                                      |
| Noise to environment (LwA)                     | 104 dB                                                     |
| Vibration on hands/arms                        | < 2.50 m/s²                                                |
| Miscellaneous                                  |                                                            |
| Steering wheels (front / rear)                 | 2/2                                                        |
| Drive wheels (front / rear)                    | 2/2                                                        |
| Safety / Cab certification                     | Standard EN 15000 / Cabin ROPS - FOPS level                |
|                                                |                                                            |
| Controls                                       | JSM                                                        |

## MT 1335 HA 100D ST5 - Dimensional drawing