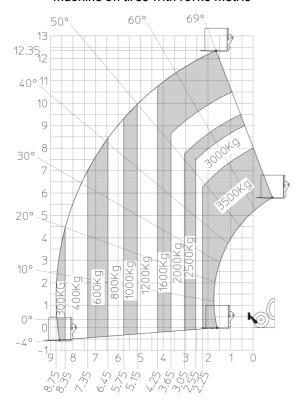

Miscellaneous                                  |                                                            |
| Steering wheels (front / rear)                 | 2/2                                                        |
| Drive wheels (front / rear)                    | 2/2                                                        |
| Safety / Cab certification                     | Standard EN 15000 / Cabin ROPS - FOPS level                |
|                                                |                                                            |
| Controls                                       | JSM                                                        |

## MT 1335 HA 100D ST5 - Dimensional drawing







## MT 1335 HA 100D ST5 - Load chart

## Machine on tires with forks Metric



## Machine on lowered stabilisers with forks Metric



#### Machine with Man basket - Metric







#### **Head Office**

B.P. 249 - 430 rue de l'Aubinière 44150 Ancenis Cedex - France Tel: +33 (0)2 40 09 10 11 - Fax: +33 (0)2 40 09 10 97 www.manitou.com



This publication provides a description of the configuration versions and options for Manitou products, which may differ for equipment. The equipment presented in this brochure may be part of a series, as an option, or it may not be available, depending on the versions. Manitou reserves the right, at any time and without notice, to amend the specifications described and represented. The specifications provided do not bind the manufacturer. For more details, please contact your Manitou agent. This is not a contractually binding documen