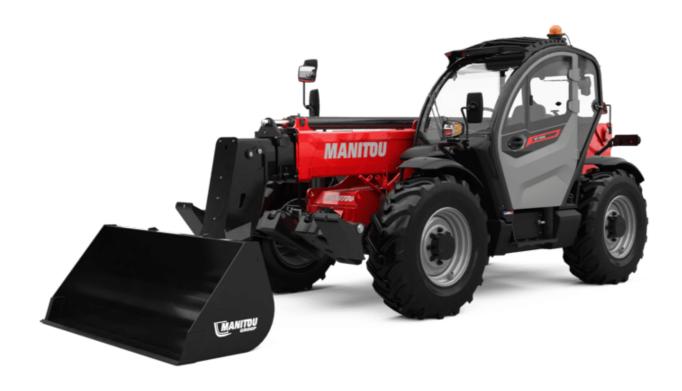

Technical sheet:

# MT 1335 HA 100D ST5

|                                                | мт 1335 на 100D sт 5 Created on August 12, 2025 at 8:18 PM |
|------------------------------------------------|------------------------------------------------------------|
| Capacities                                     | Metric                                                     |
| Max. capacity                                  | 3500 kg                                                    |
| Max. lifting height                            | 12.60 m                                                    |
| Maximum outreach                               | 8.65 m                                                     |
| Breakout force with bucket                     | 7400 daN                                                   |
| Weight and dimensions                          |                                                            |
| Overall length to carriage                     | I11 5.72 m                                                 |
| Overall length (with forks)                    | l1 6.92 m                                                  |
| Overall width                                  | b1 2.28 m                                                  |
| Overall height                                 | h17 2.48 m                                                 |
| Wheelbase                                      | y 2.80 m                                                   |
| Ground clearance                               | m4 0.42 m                                                  |
| Overall cab width                              | b4 0.95 m                                                  |
| Tilt-up angle                                  | a4 13 °                                                    |
| Tilt-down angle                                | a5 114 °                                                   |
| External turning radius (over tyres)           | Wa1 3.78 m                                                 |
| Overall weight                                 | 9470 kg                                                    |
| Tires type                                     | Inflatable                                                 |
| Standard tires                                 | Alliance 400/80 - 24 - 162A8                               |
|                                                |                                                            |
| Forks length / width / section                 | l / e / s                                                  |
| Performances                                   | 40.00                                                      |
| Lifting                                        | 10.30 s                                                    |
| Lowering                                       | 9.60 s                                                     |
| Extension                                      | 14.70 s                                                    |
| Retraction                                     | 9.90 s                                                     |
| Crowd                                          | 3.20 s                                                     |
| Dump                                           | 3.80 s                                                     |
| Engine                                         |                                                            |
| Engine brand                                   | Deutz                                                      |
| Engine norm                                    | Stage V                                                    |
| Engine model                                   | TCD 3.6L                                                   |
| Number of cylinders / Capacity of cylinders    | 4 - 3621 cm³                                               |
| I.C. Engine power rating - Power               | 100 Hp / 74.40 kW                                          |
| Max. torque / Engine rotation                  | 410 Nm @ 1600 rpm                                          |
| Drawbar pull (Laden)                           | 6900 daN                                                   |
| HVO validated (according to EN 15940 standard) | Yes                                                        |
| Electric circuit                               |                                                            |
| 12V Battery capacity                           | 180 Ah                                                     |
| Transmission                                   |                                                            |
| Transmission type                              | Hydrostatic                                                |
| Number of gears (forward / reverse)            | 2/2                                                        |
| Max. travel speed                              | 24.90 km/h                                                 |
|                                                | Automatic parking brake                                    |
| Parking brake                                  |                                                            |
| Service brake                                  | Hydraulic servo brake                                      |
| Hydraulics                                     |                                                            |
| Hydraulic pump type                            | Axial piston                                               |
| Hydraulic Pressure                             | 270 bar                                                    |
| Tank capacities                                |                                                            |
| Engine oil                                     | 8.50 I                                                     |
| Hydraulic oil                                  | 153 I                                                      |
| Fuel tank                                      | 137 I                                                      |
| Noise and vibration                            |                                                            |
| Noise at driving position (LpA)                | 77 dB                                                      |
| Noise to environment (LwA)                     | 104 dB                                                     |
| Vibration on hands/arms                        | < 2.50 m/s²                                                |
| Miscellaneous                                  |                                                            |
| Steering wheels (front / rear)                 | 2/2                                                        |
| Drive wheels (front / rear)                    | 2/2                                                        |
| Safety / Cab certification                     | Standard EN 15000 / Cabin ROPS - FOPS level                |
|                                                |                                                            |
| Controls                                       | JSM                                                        |