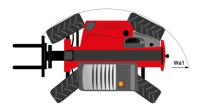

## MT 1335 HA 100D ST5 - Dimensional drawing

# MT 1335 HA 100D ST5

|                                                | MT 1335 HA 100D ST5 Created on August 10, 2025 at 2:34 PM U |
|------------------------------------------------|-------------------------------------------------------------|
| Capacities                                     | Metric                                                      |
| Max. capacity                                  | 3500 kg                                                     |
| Max. lifting height                            | 12.60 m                                                     |
| Maximum outreach                               | 8.65 m                                                      |
| Breakout force with bucket                     | 7400 daN                                                    |
| Weight and dimensions                          |                                                             |
| Overall length to carriage                     | I11 5.72 m                                                  |
| Overall length (with forks)                    | l1 6.92 m                                                   |
| Overall width                                  | b1 2.28 m                                                   |
| Overall height                                 | h17 2.48 m                                                  |
| Wheelbase                                      | y 2.80 m                                                    |
| Ground clearance                               | m4 0.42 m                                                   |
| Overall cab width                              | b4 0.95 m                                                   |
| Tilt-up angle                                  | a4 13 °                                                     |
| Tilt-down angle                                | a5 114°                                                     |
| External turning radius (over tyres)           | Wa1 3.78 m                                                  |
| Overall weight                                 | 9470 kg                                                     |
|                                                | Inflatable                                                  |
| Tires type                                     |                                                             |
| Standard tires                                 | Alliance 400/80 - 24 - 162A8                                |
| Forks length / width / section                 | I / e / s 1200 mm x 100 mm x 50 mm                          |
| Performances                                   |                                                             |
| Lifting                                        | 10.30 s                                                     |
| Lowering                                       | 9.60 s                                                      |
| Extension                                      | 14.70 s                                                     |
| Retraction                                     | 9.90 s                                                      |
| Crowd                                          | 3.20 s                                                      |
| Dump                                           | 3.80 s                                                      |
| Engine                                         |                                                             |
| Engine brand                                   | Deutz                                                       |
| Engine norm                                    | Stage V                                                     |
| Engine model                                   | TCD 3.6L                                                    |
| Number of cylinders / Capacity of cylinders    | 4 - 3621 cm³                                                |
| I.C. Engine power rating - Power               | 100 Hp / 74.40 kW                                           |
| Max. torque / Engine rotation                  | 410 Nm @ 1600 rpm                                           |
| Drawbar pull (Laden)                           | 6900 daN                                                    |
| HVO validated (according to EN 15940 standard) | Yes                                                         |
| Electric circuit                               |                                                             |
| 12V Battery capacity                           | 180 Ah                                                      |
| Transmission                                   |                                                             |
| Transmission type                              | Hydrostatic                                                 |
| Number of gears (forward / reverse)            | 2/2                                                         |
| Max. travel speed                              | 24.90 km/h                                                  |
|                                                | Automatic parking brake                                     |
| Parking brake                                  |                                                             |
| Service brake                                  | Hydraulic servo brake                                       |
| Hydraulics                                     |                                                             |
| Hydraulic pump type                            | Axial piston                                                |
| Hydraulic Pressure                             | 270 bar                                                     |
| Tank capacities                                |                                                             |
| Engine oil                                     | 8.50                                                        |
| Hydraulic oil                                  | 153 I                                                       |
| Fuel tank                                      | 137 I                                                       |
| Noise and vibration                            |                                                             |
| Noise at driving position (LpA)                | 77 dB                                                       |
| Noise to environment (LwA)                     | 104 dB                                                      |
| Vibration on hands/arms                        | < 2.50 m/s <sup>2</sup>                                     |
| Miscellaneous                                  |                                                             |
| Steering wheels (front / rear)                 | 2/2                                                         |
| Drive wheels (front / rear)                    | 2/2                                                         |
| Safety / Cab certification                     | Standard EN 15000 / Cabin ROPS - FOPS level 2               |
| Controls                                       | JSM                                                         |
| <del></del>                                    | VOIN                                                        |