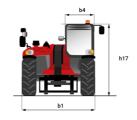

## MT 1335 HA 100D ST5 - Dimensional drawing

# MT 1335 HA 100D ST5

|                                                | MT 1335 HA 100D ST5 Created on August 10, 2025 at 2:34 PM U |
|------------------------------------------------|-------------------------------------------------------------|
| Capacities                                     | Metric                                                      |
| Max. capacity                                  | 3500 kg                                                     |
| Max. lifting height                            | 12.60 m                                                     |
| Maximum outreach                               | 8.65 m                                                      |
| Breakout force with bucket                     | 7400 daN                                                    |
| Weight and dimensions                          |                                                             |
| Overall length to carriage                     | I11 5.72 m                                                  |
| Overall length (with forks)                    | l1 6.92 m                                                   |
| Overall width                                  | b1 2.28 m                                                   |
| Overall height                                 | h17 2.48 m                                                  |
| Wheelbase                                      | y 2.80 m                                                    |
| Ground clearance                               | m4 0.42 m                                                   |
| Overall cab width                              | b4 0.95 m                                                   |
| Tilt-up angle                                  | a4 13 °                                                     |
| Tilt-down angle                                | a5 114°                                                     |
| External turning radius (over tyres)           | Wa1 3.78 m                                                  |
| Overall weight                                 | 9470 kg                                                     |
|                                                | Inflatable                                                  |
| Tires type                                     |                                                             |
| Standard tires                                 | Alliance 400/80 - 24 - 162A8                                |
| Forks length / width / section                 | I / e / s 1200 mm x 100 mm x 50 mm                          |
| Performances                                   |                                                             |
| Lifting                                        | 10.30 s                                                     |
| Lowering                                       | 9.60 s                                                      |
| Extension                                      | 14.70 s                                                     |
| Retraction                                     | 9.90 s                                                      |
| Crowd                                          | 3.20 s                                                      |
| Dump                                           | 3.80 s                                                      |
| Engine                                         |                                                             |
| Engine brand                                   | Deutz                                                       |
| Engine norm                                    | Stage V                                                     |
| Engine model                                   | TCD 3.6L                                                    |
| Number of cylinders / Capacity of cylinders    | 4 - 3621 cm³                                                |
| I.C. Engine power rating - Power               | 100 Hp / 74.40 kW                                           |
| Max. torque / Engine rotation                  | 410 Nm @ 1600 rpm                                           |
| Drawbar pull (Laden)                           | 6900 daN                                                    |
| HVO validated (according to EN 15940 standard) | Yes                                                         |
| Electric circuit                               |                                                             |
| 12V Battery capacity                           | 180 Ah                                                      |
| Transmission                                   |                                                             |
| Transmission type                              | Hydrostatic                                                 |
| Number of gears (forward / reverse)            | 2/2                                                         |
| Max. travel speed                              | 24.90 km/h                                                  |
|                                                | Automatic parking brake                                     |
| Parking brake                                  |                                                             |
| Service brake                                  | Hydraulic servo brake                                       |
| Hydraulics                                     |                                                             |
| Hydraulic pump type                            | Axial piston                                                |
| Hydraulic Pressure                             | 270 bar                                                     |
| Tank capacities                                |                                                             |
| Engine oil                                     | 8.50                                                        |
| Hydraulic oil                                  | 153 I                                                       |
| Fuel tank                                      | 137 I                                                       |
| Noise and vibration                            |                                                             |
| Noise at driving position (LpA)                | 77 dB                                                       |
| Noise to environment (LwA)                     | 104 dB                                                      |
| Vibration on hands/arms                        | < 2.50 m/s <sup>2</sup>                                     |
| Miscellaneous                                  |                                                             |
| Steering wheels (front / rear)                 | 2/2                                                         |
| Drive wheels (front / rear)                    | 2/2                                                         |
| Safety / Cab certification                     | Standard EN 15000 / Cabin ROPS - FOPS level 2               |
| Controls                                       | JSM                                                         |
| <del></del>                                    | VOIN                                                        |