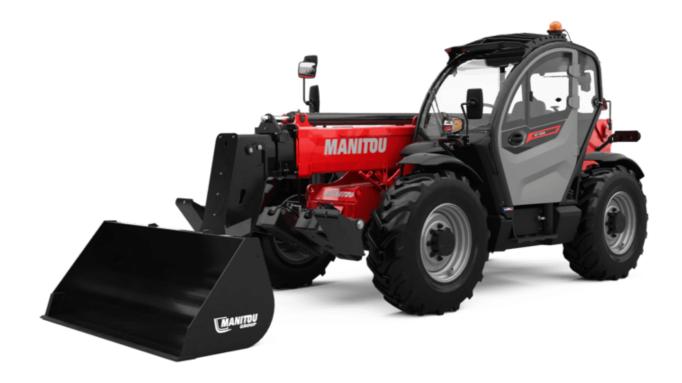

Technical sheet:

# MT 1335 HA 100D ST5

|                                                | MT 1335 HA 100D ST5 Created on August 10, 2025 at 2:34 PM U |
|------------------------------------------------|-------------------------------------------------------------|
| Capacities                                     | Metric                                                      |
| Max. capacity                                  | 3500 kg                                                     |
| Max. lifting height                            | 12.60 m                                                     |
| Maximum outreach                               | 8.65 m                                                      |
| Breakout force with bucket                     | 7400 daN                                                    |
| Weight and dimensions                          |                                                             |
| Overall length to carriage                     | I11 5.72 m                                                  |
| Overall length (with forks)                    | l1 6.92 m                                                   |
| Overall width                                  | b1 2.28 m                                                   |
| Overall height                                 | h17 2.48 m                                                  |
| Wheelbase                                      | y 2.80 m                                                    |
| Ground clearance                               | m4 0.42 m                                                   |
| Overall cab width                              | b4 0.95 m                                                   |
| Tilt-up angle                                  | a4 13 °                                                     |
| Tilt-down angle                                | a5 114°                                                     |
| External turning radius (over tyres)           | Wa1 3.78 m                                                  |
| Overall weight                                 | 9470 kg                                                     |
|                                                | Inflatable                                                  |
| Tires type                                     |                                                             |
| Standard tires                                 | Alliance 400/80 - 24 - 162A8                                |
| Forks length / width / section                 | I / e / s 1200 mm x 100 mm x 50 mm                          |
| Performances                                   |                                                             |
| Lifting                                        | 10.30 s                                                     |
| Lowering                                       | 9.60 s                                                      |
| Extension                                      | 14.70 s                                                     |
| Retraction                                     | 9.90 s                                                      |
| Crowd                                          | 3.20 s                                                      |
| Dump                                           | 3.80 s                                                      |
| Engine                                         |                                                             |
| Engine brand                                   | Deutz                                                       |
| Engine norm                                    | Stage V                                                     |
| Engine model                                   | TCD 3.6L                                                    |
| Number of cylinders / Capacity of cylinders    | 4 - 3621 cm³                                                |
| I.C. Engine power rating - Power               | 100 Hp / 74.40 kW                                           |
| Max. torque / Engine rotation                  | 410 Nm @ 1600 rpm                                           |
| Drawbar pull (Laden)                           | 6900 daN                                                    |
| HVO validated (according to EN 15940 standard) | Yes                                                         |
| Electric circuit                               |                                                             |
| 12V Battery capacity                           | 180 Ah                                                      |
| Transmission                                   |                                                             |
| Transmission type                              | Hydrostatic                                                 |
| Number of gears (forward / reverse)            | 2/2                                                         |
| Max. travel speed                              | 24.90 km/h                                                  |
|                                                | Automatic parking brake                                     |
| Parking brake                                  |                                                             |
| Service brake                                  | Hydraulic servo brake                                       |
| Hydraulics                                     |                                                             |
| Hydraulic pump type                            | Axial piston                                                |
| Hydraulic Pressure                             | 270 bar                                                     |
| Tank capacities                                |                                                             |
| Engine oil                                     | 8.50                                                        |
| Hydraulic oil                                  | 153 I                                                       |
| Fuel tank                                      | 137 I                                                       |
| Noise and vibration                            |                                                             |
| Noise at driving position (LpA)                | 77 dB                                                       |
| Noise to environment (LwA)                     | 104 dB                                                      |
| Vibration on hands/arms                        | < 2.50 m/s <sup>2</sup>                                     |
| Miscellaneous                                  |                                                             |
| Steering wheels (front / rear)                 | 2/2                                                         |
| Drive wheels (front / rear)                    | 2/2                                                         |
| Safety / Cab certification                     | Standard EN 15000 / Cabin ROPS - FOPS level 2               |
| Controls                                       | JSM                                                         |
| <del></del>                                    | VOIN                                                        |