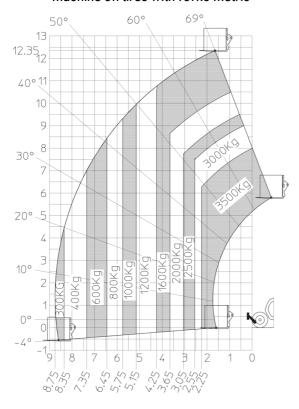

llaneous                                  |                                                             |
| Steering wheels (front / rear)                 | 2/2                                                         |
| Drive wheels (front / rear)                    | 2/2                                                         |
| Safety / Cab certification                     | Standard EN 15000 / Cabin ROPS - FOPS level 2               |
| Controls                                       | JSM                                                         |
| <del></del>                                    | VOIN                                                        |

## MT 1335 HA 100D ST5 - Dimensional drawing







## MT 1335 HA 100D ST5 - Load chart

## Machine on tires with forks Metric



## Machine on lowered stabilisers with forks Metric



#### Machine with Man basket - Metric







#### **Head Office**

B.P. 249 - 430 rue de l'Aubinière 44150 Ancenis Cedex - France Tel: +33 (0)2 40 09 10 11 - Fax: +33 (0)2 40 09 10 97 www.manitou.com



This publication provides a description of the configuration versions and options for Manitou products, which may differ for equipment. The equipment presented in this brochure may be part of a series, as an option, or it may not be available, depending on the versions. Manitou reserves the right, at any time and without notice, to amend the specifications described and represented. The specifications provided do not bind the manufacturer. For more details, please contact your Manitou agent. This is not a contractually binding documen