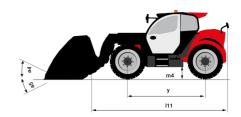

| < 2.50 m/s <sup>2</sup>                                     |
| Miscellaneous                                  |                                                             |
| Steering wheels (front / rear)                 | 2/2                                                         |
| Drive wheels (front / rear)                    | 2/2                                                         |
| Safety / Cab certification                     | Standard EN 15000 / Cabin ROPS - FOPS level 2               |
| Controls                                       | JSM                                                         |
| <del></del>                                    | VOIN                                                        |

## MT 1335 HA 100D ST5 - Dimensional drawing







## MT 1335 HA 100D ST5 - Load chart

## Machine on tires with forks Metric



## Machine on lowered stabilisers with forks Metric



#### Machine with Man basket - Metric







#### **Head Office**

B.P. 249 - 430 rue de l'Aubinière 44150 Ancenis Cedex - France Tel: +33 (0)2 40 09 10 11 - Fax: +33 (0)2 40 09 10 97 www.manitou.com



This publication provides a description of the configuration versions and options for Manitou products, which may differ for equipment. The equipment presented in this brochure may be part of a series, as an option, or it may not be available, depending on the versions. Manitou reserves the right, at any time and without notice, to amend the specifications described and represented. The specifications provided do not bind the manufacturer. For more details,