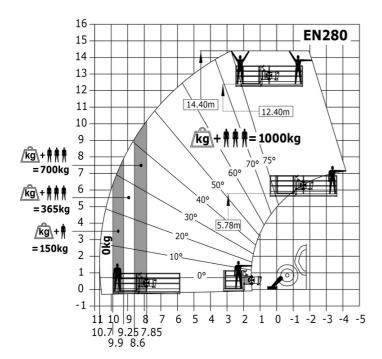

|
| Steering wheels (front / rear)                 | 2/2                                                         |
| Drive wheels (front / rear)                    | 2/2                                                         |
| Safety / Cab certification                     | Standard EN 15000 / Cabin ROPS - FOPS level 2               |
| Controls                                       | JSM                                                         |
| <del></del>                                    | VOIN                                                        |

## MT 1335 HA 100D ST5 - Dimensional drawing







## MT 1335 HA 100D ST5 - Load chart

## Machine on tires with forks Metric



## Machine on lowered stabilisers with forks Metric



#### Machine with Man basket - Metric







#### **Head Office**

B.P. 249 - 430 rue de l'Aubinière 44150 Ancenis Cedex - France Tel: +33 (0)2 40 09 10 11 - Fax: +33 (0)2 40 09 10 97 www.manitou.com



This publication provides a description of the configuration versions and options for Manitou products, which may differ for equipment. The equipment presented in this brochure may be part of a series, as an option, or it may not be available, depending on the versions. Manitou reserves the right, at any time and without notice, to amend the specifications described and represented. The specifications provided do not bind the manufacturer. For more details, please contact your Manitou agent. This is not a contractually binding document. The presentation of the products is not contractually binding. List of specifications non-exh