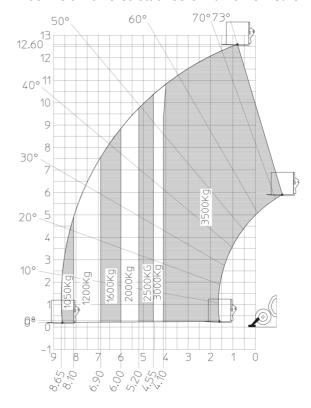

|
| Steering wheels (front / rear)                 | 2/2                                                         |
| Drive wheels (front / rear)                    | 2/2                                                         |
| Safety / Cab certification                     | Standard EN 15000 / Cabin ROPS - FOPS level 2               |
| Controls                                       | JSM                                                         |
| <del></del>                                    | VOIN                                                        |

## MT 1335 HA 100D ST5 - Dimensional drawing







## MT 1335 HA 100D ST5 - Load chart

## Machine on tires with forks Metric



## Machine on lowered stabilisers with forks Metric



#### Machine with Man basket - Metric







#### **Head Office**

B.P. 249 - 430 rue de l'Aubinière 44150 Ancenis Cedex - France Tel: +33 (0)2 40 09 10 11 - Fax: +33 (0)2 40 09 10 97 www.manitou.com



This publication provides a description of the configuration versions and options for Manitou products, which may differ for equipment. The equipment presented in this brochure may be part of a series, as an option, or it may not be available, depending on the versions. Manitou reserves the right, at any time and without notice, to amend the specifications described and represented. The specifications provided do not bind the manufacturer. For more details, please contact your Manitou agent. This is not a contractually binding document. The presentation of the products is not contractuall