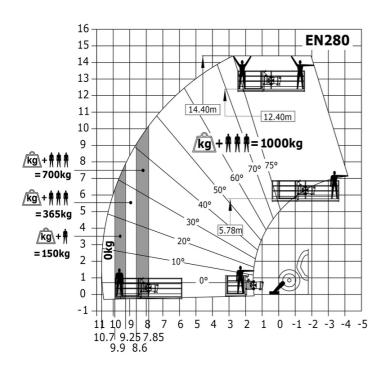

#### Machine with Man basket - Metric

Head Office B.P. 249 - 430 rue de l'Aubinière 44150 Ancenis Cedex - France Tel: +33 (0)2 40 09 10 11 - Fax: +33 (0)2 40 09 10 97 www.manitou.com

This publication provides a description of the configuration versions and options for Manitou products, which may differ for equipment. The equipment presented in this brochure may be part of a series, as an option, or it may not be available, depending on the versions. Manitou reserves the right, at any time and without notice, to amend the specifications described and represented. The specifications provided do not bind the manufacturer. For more details, please contact your Manitou agent. This is not a contractually binding document. The presentation of the products is not contractually binding. List of specifications non-exhaustive. The logos as well as the visual identity of the company are owned by Manitou and cannot be used without authorisation. All rights reserved. The photos and diagrams contained in this brochure are only provided for consultation and information purposes.