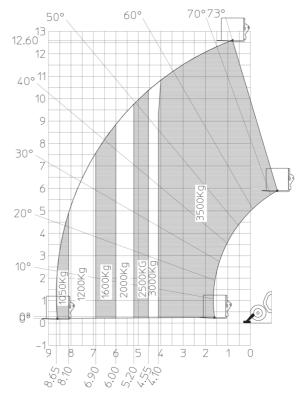

|
| Steering wheels (front / rear)                         | 2/2                                                           |
| Drive wheels (front / rear)                            | 2/2                                                           |
| Safety / Cab certification                             | Standard EN 15000 / Cabin ROPS - FOPS level 2                 |
| Controls                                               | JSM                                                           |
|                                                        |                                                               |

## MT 1335 HA 100D ST5 - Dimensional drawing



## MT 1335 HA 100D ST5 - Load chart



## Machine on lowered stabilisers with forks Metric



#### Machine with Man basket - Metric





Head Office B.P. 249 - 430 rue de l'Aubinière 44150 Ancenis Cedex - France Tel: +33 (0)2 40 09 10 11 - Fax: +33 (0)2 40 09 10 97 www.manitou.com



This publication provides a description of the configuration versions and options for Manitou products, which may differ for equipment. The equipment presented in this brochure may be part of a series, as an option, or it may not be available, depending on the versions. Manitou reserves the right, at any time and without notice, to amend the specifications described and represented. The specifications provided do not bind the manufacturer. For more details, please contact your Manitou agent. This is not a contractually binding document. The presentation of the products is not contractually binding. L