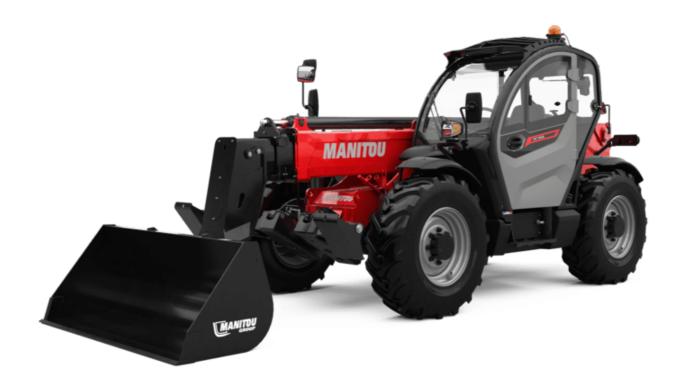

# MT 1335 HA 100D ST5

### мт 1335 на 100D sт 5 Created on August 12, 2025 at 9:25 PM UTC

|                                                        | MT 1335 HA 1000 STS Cleated OII August 12, 2025 at 9.25 PM 01 |
|--------------------------------------------------------|---------------------------------------------------------------|
| Capacities                                             | Metric                                                        |
| Max. capacity                                          | 3500 kg                                                       |
| Max. lifting height                                    | 12.60 m                                                       |
| Maximum outreach                                       | 8.65 m                                                        |
| Breakout force with bucket                             | 7400 daN                                                      |
| Weight and dimensions                                  |                                                               |
| Overall length to carriage                             | l11 5.72 m                                                    |
| Overall length (with forks)                            | l1 6.92 m                                                     |
| Overall width                                          | b1 2.28 m                                                     |
| Overall height                                         | h17 2.48 m                                                    |
| Wheelbase                                              | y 2.80 m                                                      |
| Ground clearance                                       | m4 0.42 m                                                     |
| Overall cab width                                      | b4 0.95 m                                                     |
| Tilt-up angle                                          | a4 13 °                                                       |
| Tilt-down angle                                        | a5 114 °                                                      |
| External turning radius (over tyres)                   | Wa1 3.78 m                                                    |
| Overall weight                                         | 9470 kg                                                       |
| Tires type                                             | Inflatable                                                    |
| Standard tires                                         | Alliance 400/80 - 24 - 162A8                                  |
| Forks length / width / section                         | l / e / s 1200 mm x 100 mm x 50 mm                            |
| Performances                                           |                                                               |
| Lifting                                                | 10.30 s                                                       |
| Lowering                                               | 9.60 s                                                        |
| Extension                                              | 14.70 s                                                       |
|                                                        | 9.90 s                                                        |
| Retraction                                             |                                                               |
| Crowd                                                  | 3.20 s                                                        |
| Dump                                                   | 3.80 s                                                        |
| Engine                                                 |                                                               |
| Engine brand                                           | Deutz                                                         |
| Engine norm                                            | Stage V                                                       |
| Engine model                                           | TCD 3.6L                                                      |
| Number of cylinders / Capacity of cylinders            | 4 - 3621 cm <sup>3</sup>                                      |
| I.C. Engine power rating - Power                       | 100 Hp / 74.40 kW                                             |
| Max. torque / Engine rotation                          | 410 Nm @ 1600 rpm                                             |
| Drawbar pull (Laden)                                   | 6900 daN                                                      |
| HVO validated (according to EN 15940 standard)         | Yes                                                           |
| Electric circuit                                       |                                                               |
| 12V Battery capacity                                   | 180 Ah                                                        |
| Transmission                                           |                                                               |
| Transmission type                                      | Hydrostatic                                                   |
| Number of gears (forward / reverse)                    | 2/2                                                           |
| Max. travel speed                                      | 24.90 km/h                                                    |
| Parking brake                                          | Automatic parking brake                                       |
| Service brake                                          | Hydraulic servo brake                                         |
| Hydraulics                                             |                                                               |
| Hydraulic pump type                                    | Axial piston                                                  |
| Hydraulic Pressure                                     | 270 bar                                                       |
| Tank capacities                                        |                                                               |
| Engine oil                                             | 8.50                                                          |
| Hydraulic oil                                          | 153                                                           |
| Fuel tank                                              | 1331                                                          |
| Noise and vibration                                    |                                                               |
| Noise and violation<br>Noise at driving position (LpA) | 77 dB                                                         |
|                                                        |                                                               |
| Noise to environment (LwA)                             | 104 dB                                                        |
| Vibration on hands/arms                                | < 2.50 m/s²                                                   |
| Miscellaneous                                          |                                                               |
| Steering wheels (front / rear)                         | 2/2                                                           |
| Drive wheels (front / rear)                            | 2/2                                                           |
| Safety / Cab certification                             | Standard EN 15000 / Cabin ROPS - FOPS level 2                 |
| Controls                                               | JSM                                                           |
|                                                        |                                                               |