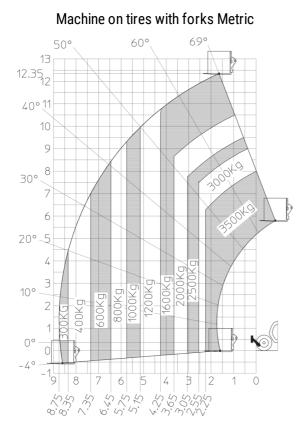

|                                                               |
| Steering wheels (front / rear)                         | 2/2                                                           |
| Drive wheels (front / rear)                            | 2/2                                                           |
| Safety / Cab certification                             | Standard EN 15000 / Cabin ROPS - FOPS level 2                 |
| Controls                                               | JSM                                                           |
|                                                        |                                                               |

## MT 1335 HA 100D ST5 - Dimensional drawing



## MT 1335 HA 100D ST5 - Load chart



## Machine on lowered stabilisers with forks Metric



#### Machine with Man basket - Metric





Head Office B.P. 249 - 430 rue de l'Aubinière 44150 Ancenis Cedex - France Tel: +33 (0)2 40 09 10 11 - Fax: +33 (0)2 40 09 10 97 www.manitou.com



This publication provides a description of the configuration versions and options for Manitou products, which may differ for equipment. The equipment presented in this brochure may be part of a series, as an option, or it may not be available, depending on the versions. Manitou reserves the right, at any time and without notice, to amend the specifications described and represented. The specifications provided do not bind the manufacturer. For more details, please contact your Manitou agent. This is not a contractually binding document. The prese