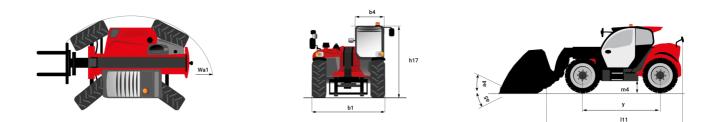

|
| Miscellaneous                                          |                                                               |
| Steering wheels (front / rear)                         | 2/2                                                           |
| Drive wheels (front / rear)                            | 2/2                                                           |
| Safety / Cab certification                             | Standard EN 15000 / Cabin ROPS - FOPS level 2                 |
| Controls                                               | JSM                                                           |
|                                                        |                                                               |

## MT 1335 HA 100D ST5 - Dimensional drawing



## MT 1335 HA 100D ST5 - Load chart



## Machine on lowered stabilisers with forks Metric



#### Machine with Man basket - Metric





Head Office B.P. 249 - 430 rue de l'Aubinière 44150 Ancenis Cedex - France Tel: +33 (0)2 40 09 10 11 - Fax: +33 (0)2 40 09 10 97 www.manitou.com



This publication provides a description of the configuration versions and options for Manitou products, which may differ for equipment. The equipment presented in this brochure may be part of a series, as an option, or it may not be available, depending on the versions. Manitou reserves the right, at any time and without notice, to amend the specifications described and represented. The specifications provided do not bind the manufacturer. For more details, please contact your Manitou agent. This is not a co