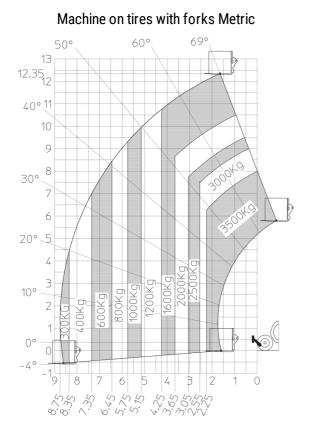

|
| Miscellaneous                                  |                                                             |
| Steering wheels (front / rear)                 | 2/2                                                         |
| Drive wheels (front / rear)                    | 2/2                                                         |
| Safety / Cab certification                     | Standard EN 15000 / Cabin ROPS - FOPS level 2               |
| Controls                                       | JSM                                                         |
|                                                |                                                             |

## MT 1335 HA 100D ST5 - Dimensional drawing



## MT 1335 HA 100D ST5 - Load chart



## Machine on lowered stabilisers with forks Metric



#### Machine with Man basket - Metric





Head Office B.P. 249 - 430 rue de l'Aubinière 44150 Ancenis Cedex - France Tel: +33 (0)2 40 09 10 11 - Fax: +33 (0)2 40 09 10 97 www.manitou.com



This publication provides a description of the configuration versions and options for Manitou products, which may differ for equipment. The equipment presented in this brochure may be part of a series, as an option, or it may not be available, depending on the versions. Manitou reserves the right, at any time and without notice, to amend the specifications described and represented. The specifications provided do not bind the manufacturer. For more details, please contact your Manitou agent. This is not a contractually binding document. The prese