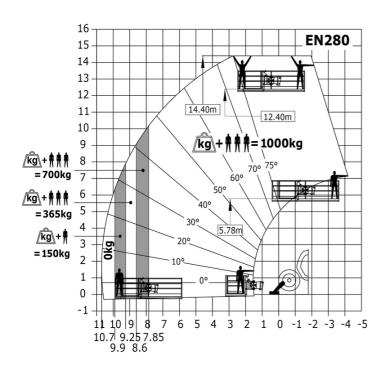

|
| Steering wheels (front / rear)                 | 2/2                                                         |
| Drive wheels (front / rear)                    | 2/2                                                         |
| Safety / Cab certification                     | Standard EN 15000 / Cabin ROPS - FOPS level 2               |
| Controls                                       | JSM                                                         |
|                                                |                                                             |

## MT 1335 HA 100D ST5 - Dimensional drawing



## MT 1335 HA 100D ST5 - Load chart



## Machine on lowered stabilisers with forks Metric



#### Machine with Man basket - Metric





Head Office B.P. 249 - 430 rue de l'Aubinière 44150 Ancenis Cedex - France Tel: +33 (0)2 40 09 10 11 - Fax: +33 (0)2 40 09 10 97 www.manitou.com



This publication provides a description of the configuration versions and options for Manitou products, which may differ for equipment. The equipment presented in this brochure may be part of a series, as an option, or it may not be available, depending on the versions. Manitou reserves the right, at any time and without notice, to amend the specifications described and represented. The specifications provided do not bind the manufacturer. For more details, please contact your Manitou agent. This is not a contractually binding document. The presentation of the products is not contractually binding. List of specifications non-exhaustive. The