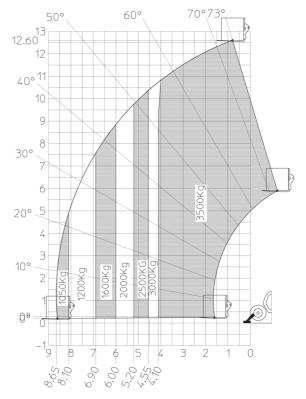

|                                                             |
| Steering wheels (front / rear)                 | 2/2                                                         |
| Drive wheels (front / rear)                    | 2/2                                                         |
| Safety / Cab certification                     | Standard EN 15000 / Cabin ROPS - FOPS level 2               |
| Controls                                       | JSM                                                         |
|                                                |                                                             |

## MT 1335 HA 100D ST5 - Dimensional drawing



## MT 1335 HA 100D ST5 - Load chart



## Machine on lowered stabilisers with forks Metric



#### Machine with Man basket - Metric





Head Office B.P. 249 - 430 rue de l'Aubinière 44150 Ancenis Cedex - France Tel: +33 (0)2 40 09 10 11 - Fax: +33 (0)2 40 09 10 97 www.manitou.com



This publication provides a description of the configuration versions and options for Manitou products, which may differ for equipment. The equipment presented in this brochure may be part of a series, as an option, or it may not be available, depending on the versions. Manitou reserves the right, at any time and without notice, to amend the specifications described and represented. The specifications provided do not bind the manufacturer. For more details, please contact your Manitou agent. This is not a contractually binding document. The presentation of the products is not contractually binding. L