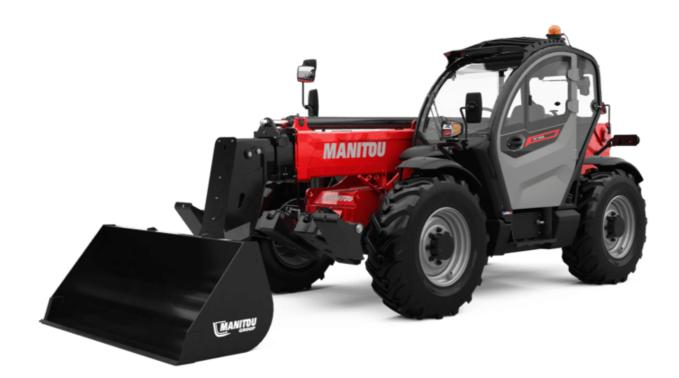

# MT 1335 HA 100D ST5

### мт 1335 на 100D sт 5 Created on August 12, 2025 at 8:20 PM UTC

|                                                | MI 1335 HA 1000 STS Credieu UN August 12, 2023 at 8.20 PM 0 |
|------------------------------------------------|-------------------------------------------------------------|
| Capacities                                     | Metric                                                      |
| Max. capacity                                  | 3500 kg                                                     |
| Max. lifting height                            | 12.60 m                                                     |
| Maximum outreach                               | 8.65 m                                                      |
| Breakout force with bucket                     | 7400 daN                                                    |
| Weight and dimensions                          |                                                             |
| Overall length to carriage                     | l11 5.72 m                                                  |
| Overall length (with forks)                    | l1 6.92 m                                                   |
| Overall width                                  | b1 2.28 m                                                   |
| Overall height                                 | h17 2.48 m                                                  |
| Wheelbase                                      | y 2.80 m                                                    |
| Ground clearance                               | m4 0.42 m                                                   |
| Overall cab width                              | b4 0.95 m                                                   |
| Tilt-up angle                                  | a4 13 °                                                     |
| Tilt-down angle                                | a5 114 °                                                    |
| External turning radius (over tyres)           | Wa1 3.78 m                                                  |
| Overall weight                                 | 9470 kg                                                     |
| Tires type                                     | Inflatable                                                  |
| Standard tires                                 | Alliance 400/80 - 24 - 162A8                                |
| Forks length / width / section                 | l/e/s 1200 mm x 100 mm x 50 mm                              |
| Performances                                   |                                                             |
| Lifting                                        | 10.30 s                                                     |
|                                                | 9.60 s                                                      |
| Lowering                                       |                                                             |
| Extension                                      | 14.70 s                                                     |
| Retraction                                     | 9.90 s                                                      |
| Crowd                                          | 3.20 s                                                      |
| Dump                                           | 3.80 s                                                      |
| Engine                                         |                                                             |
| Engine brand                                   | Deutz                                                       |
| Engine norm                                    | Stage V                                                     |
| Engine model                                   | TCD 3.6L                                                    |
| Number of cylinders / Capacity of cylinders    | 4 - 3621 cm³                                                |
| I.C. Engine power rating - Power               | 100 Hp / 74.40 kW                                           |
| Max. torque / Engine rotation                  | 410 Nm @ 1600 rpm                                           |
| Drawbar pull (Laden)                           | 6900 daN                                                    |
| HVO validated (according to EN 15940 standard) | Yes                                                         |
| Electric circuit                               |                                                             |
| 12V Battery capacity                           | 180 Ah                                                      |
| Transmission                                   |                                                             |
| Transmission type                              | Hydrostatic                                                 |
| Number of gears (forward / reverse)            | 2/2                                                         |
| Max. travel speed                              | 24.90 km/h                                                  |
| Parking brake                                  | Automatic parking brake                                     |
| Service brake                                  | Hydraulic servo brake                                       |
| Hydraulics                                     |                                                             |
| Hydraulic pump type                            | Axial piston                                                |
| Hydraulic Pressure                             | 270 bar                                                     |
| Tank capacities                                |                                                             |
|                                                | 8.50                                                        |
| Engine oil                                     |                                                             |
| Hydraulic oil                                  | 153                                                         |
| Fuel tank                                      | 137 l                                                       |
| Noise and vibration                            |                                                             |
| Noise at driving position (LpA)                | 77 dB                                                       |
| Noise to environment (LwA)                     | 104 dB                                                      |
| Vibration on hands/arms                        | < 2.50 m/s²                                                 |
| Miscellaneous                                  |                                                             |
| Steering wheels (front / rear)                 | 2/2                                                         |
| Drive wheels (front / rear)                    | 2/2                                                         |
| Safety / Cab certification                     | Standard EN 15000 / Cabin ROPS - FOPS level 2               |
| Controls                                       | JSM                                                         |
|                                                |                                                             |