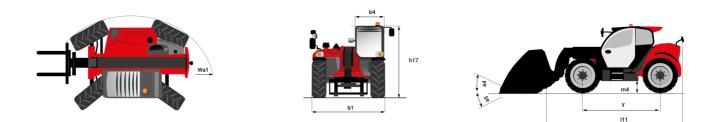

| < 2.50 m/s²                                                 |
| Miscellaneous                                  |                                                             |
| Steering wheels (front / rear)                 | 2/2                                                         |
| Drive wheels (front / rear)                    | 2/2                                                         |
| Safety / Cab certification                     | Standard EN 15000 / Cabin ROPS - FOPS level 2               |
| Controls                                       | JSM                                                         |
|                                                |                                                             |

## MT 1335 HA 100D ST5 - Dimensional drawing



## MT 1335 HA 100D ST5 - Load chart



## Machine on lowered stabilisers with forks Metric



#### Machine with Man basket - Metric





Head Office B.P. 249 - 430 rue de l'Aubinière 44150 Ancenis Cedex - France Tel: +33 (0)2 40 09 10 11 - Fax: +33 (0)2 40 09 10 97 www.manitou.com



This publication provides a description of the configuration versions and options for Manitou products, which may differ for equipment. The equipment presented in this brochure may be part of a series, as an option, or it may not be available, depending on the versions. Manitou reserves the right, at any time and without notice, to amend the specifications described and represented. The specifications provided do not bind the manufacturer. For more details, please contact your Manitou agent. This is not a co